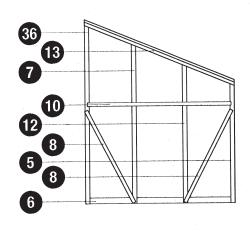

## **Exploded view**

**VENT** 

DOOR

**END GABLE** 

SIDE

**DOOR GABLE** 

## Lean To 608 Greenhouse