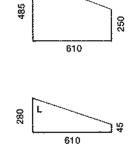

# Lean To 608 Greenhouse Royale

| Pos<br>No. | . Qty. | Description                      | Ref.<br>No. | Length<br>mm | Po<br>No | _   | . Description                    | Ref.<br>No. | Length<br>mm |
|------------|--------|----------------------------------|-------------|--------------|----------|-----|----------------------------------|-------------|--------------|
| 01         | 03     | Side glazing bar                 | SR053       | 1494         | 01       | 03  | Side glazing bar                 | SR053       | 1494         |
| 02         | 01     | Gutter                           | RG026       | 2492         | 02       | 01  | Gutter                           | RG026       | 2492         |
| 03         | 01     | Base sill - side                 | SIL003      | 2492         | 03       | 01  | Integral base - side             | TB003       | 2492         |
| 04         | 02     | Diagonal bracing - side          | L032        | 1605         | 04       | 02  | Diagonal bracing - side          | L032        | 1605         |
| 05         | 01     | Corner post - right              | T020        | 1494         | 05       | 01  | Corner post - right              | T020        | 1494         |
| 06         | 01     | Base sill - rear                 | SIL006      | 1848         | 06       | 01  | Integral base - rear             | TB010       | 1848         |
| 07         | 01     | Intermediate glazing bar - right | SR035       | 1985         | 07       | 01  | Intermediate glazing bar - right | SR035       | 1985         |
| 08         | 04     | Diagonal bracing - front & rear  | L009        | 1320         | 08       | 04  | Diagonal bracing - front & rear  | L009        | 1320         |
| 09         | 02     | Eaves gusset plate               | F909        | -            | 09       | 02  | Eaves gusset plate               | F909        | -            |
| 10         | 01     | Horizontal brace - rear          | L041        | 1832         | 10       | 01  | Horizontal brace - rear          | L041        | 1832         |
| 11         | 01     | Corner post - left               | T020        | 1494         | 11       | 01  | Corner post - left               | T020        | 1494         |
| 12         | 01     | Inter glazing bar                | SR033       | 1752         | 12       | 01  | Inter glazing bar                | SR033       | 1752         |
| 13         | 01     | Gable bar - right                | T009        | 2005         | 13       | 01  | Gable bar - right                | T009        | 2005         |
| 14         | 01     | Gable bar - left                 | T009        | 2005         | 14       | 01  | Gable bar - left                 | T009        | 2005         |
| 16         | 01     | Door post - right                | PC014       | 1752         | 16       | 01  | Door post - right                | PC014       | 1752         |
| 17         | 01     | Door post - left                 | PC014       | 1752         | 17       | 01  | Door post - left                 | PC014       | 1752         |
| 18         | 01     | Base sill - front                | SIL014      | 1848         | 18       | 01  | Integral base - front            | TB021       | 1848         |
| 19         | 01     | Horizontal brace - front         | L002        | 612          | 19       | 02  | Horizontal brace - front         | L002        | 612          |
| 20         | 01     | Door lintel & track              | PB010       | 1230         | 20       | 01  | Door lintel & track              | PB010       | 1230         |
| 22         | 01     | Ridge bar                        | RB026       | 2492         | 22       | 01  | Ridge bar                        | RB026       | 2492         |
| 23         | 03     | Roof glazing bar                 | SR036       | 1995         | 23       | 03  | Roof glazing bar                 | SR036       | 1995         |
| 24         | 01     | Vent head                        | TV001       | 635          | 24       | 01  | Vent head                        | TV001       | 635          |
| 25         | 02     | Vent side                        | TV030       | 606          | 25       | 02  | Vent side                        | TV030       | 606          |
| 26         | 01     | Vent sill                        | TV027       | 610          | 26       | 01  | Vent sill                        | TV027       | 610          |
| 27         | 01     | Vent trimmer/stay keeper         | TV016       | 638          | 27       | 01  | Vent trimmer/stay keeper         | TV016       | 638          |
| 28         | 02     | Door stile                       | PC007       | 1700         | 28       | 02  | Door stile                       | PC015       | 1715         |
| 29         | 01     | Door rail - top                  | PA004       | 610          | 29       | 01  | Door rail - top                  | PA004       | 610          |
| 30         | 01     | Door rail - centre               | PA006       | 610          | 30       | 01  | Door rail - centre               | PA006       | 610          |
| 31         | 01     | Door rail - bottom               | PA009       | 610          | 31       | 01  | Door rail - bottom               | PA007       | 610          |
| 32         | 01     | Door rail - Intermediate         | PA006       | 610          | 32       | 01  | Door rail - intermediate         | PA006       | 610          |
| 33         | 01     | Lintel support bracket           | F833        | **           | 33       | 01  | Lintel support bracket           | F833        | _            |
| 34         | 01     | Lintel end bracket               | F834        | _            | 34       | 01  | Lintel end bracket               | F834        | _            |
| 35         | 01     | Wall post - left                 | T016        | 2235         | 35       | 01  | Wall post - left                 | T016        | 2235         |
| 36         | 01     | Wall post - right                | T016        | 2235         | 36       | 01  | Wall post - right                | T016        | 2235         |
| 37         | 02     | Roof purlin                      | L044        | 2492         | 37       | 02  | Roof purlin                      | L044        | 2492         |
| 42         | 02     | Glazing Strip                    | FGL010      | **           | 42       | 02  | Glazing Strip                    | FGL010      | _            |
| 43         | 80     | 'Z' clips                        | F212        | _            | 43       | 80  | 'Z' clips                        | F212        | _            |
| 44         | 222    | Spring wire glazing clip         | F112        | *            | 44       | 222 | Spring wire glazing clip         | F112        | *            |
| 45         | 01     | Door seal                        | F905        | *            | 45       | 01  | Door seal                        | F905        | _            |
| 46         | 02     | Door roller with bolt & nut      | F646        | -            | 46       | 02  | Door roller with bolt & nut      | F646        | _            |
| 47         | 01     | Door track closure - left        | F647        | -            | 47       | 01  | Door track closure cap - left    | F647        | -            |
| 47         | 01     | Door track closure cap - right   | F847        | -            | 47       | 01  | Door track closure cap - right   | F847        | <b>-</b> .   |
| 48         | 01     | Door handle (pair)               | F555        | -            | 48       | 01  | Door handle (pair)               | F555        | -            |
| 50         | 118    |                                  | F014        | -            | 50       | 118 | Square head bolt M6 x 12         | F014        | *            |
| 51         | 118    | Hexagonal nut M6                 | F014        | -            | 51       |     | · ·                              | F014        | **           |
| 52         | 02     | Door stop                        | F652        | -            | 52       | 02  | Door stops                       | F652        | _            |
| 53         | 01     | Rainwater outlet - left          | F853        | **           | 53       | 01  | Rainwater outlet - left          | F853        | *            |
| 54         | 01     | Rainwater outlet - right         | F854        | *            | 54       | 01  | Rainwater outlet - right         | F854        | _            |
| 55         | 01     | 10mm spanner                     | F655        | -            | 55       | 01  | 10mm spanner                     | F655        | _            |
| 56         | 01     | Assembly instructions            | FM045       | -            | 56       | 01  | Assembly instructions            | FM045       | _            |
| 58         | 01     | Mastic wall seal                 | F908        | -            | 58       | 01  | Mastic wall seal                 | F908        | -            |
| 62         | 01     | Front glazing bar                | SR021       | 235          | 59       | 02  | Black pvc blocks                 | F859        | -            |
| 72         | 01     | Casement stay                    | F657        | *            | 60       | 04  | Starlock washers                 | F860        | -            |
| 73         | 02     | Casement stay screws             | F657        | *            | 62       | 01  | Front glazing bar                | SR021       | 235          |
| 76         | 02     | Flat horizontal brace            | M007        | 612          | 64       | 02  | Ground anchors                   | F952        | *            |
|            |        |                                  |             |              | 72       | 01  | Casement stay                    | ₽657        | -            |
|            |        |                                  |             |              | 73       | 02  | Casement stay screws             | F657        | -            |
|            |        |                                  |             | :            | 76       | 02  | Flat horizontal brace            | M007        | 612          |
|            |        |                                  |             |              | 89       | 02  | Base/ Wall plate                 | F560        | -            |
|            |        |                                  |             |              |          |     |                                  |             |              |

# Lean To 610 Greenhouse Royale

| Pos.     | . Qty.   | Description                                | Ref.<br>No.    | Length<br>mm | Po       |          | ty. Description                       | Ref.<br>No.    | Length<br>mm |
|----------|----------|--------------------------------------------|----------------|--------------|----------|----------|---------------------------------------|----------------|--------------|
| 01       | 04       | Side glazing bar                           | SR053          | 1494         | 01       | 04       | Side disting her                      |                |              |
| 02       | 01       | Gutter                                     | RG027          | 3110         | 02       | 01       | Side glazing bar<br>Gutter            | SR053<br>RG027 | 1494<br>3110 |
| 03       | 01       | Base sill - side                           | SIL022         | 3110         | 03       | 01       | Integral base - side                  | TB004          | 3110         |
| 04       | 02       | Diagonal bracing - side                    | L032           | 1605         | 04       | 02       | Diagonal bracing - side               | L032           | 1605         |
| 05       | 01       | Corner post - right                        | T020           | 1494         | 05       | 01       | Corner post - right                   | T020           | 1494         |
| 06       | 01       | Base sill - rear                           | SIL006         | 1848         | 06       | 01       | Integral base - rear                  | TB010          | 1848         |
| 07       | 01       | Intermediate glazing bar - right           | SR035          | 1985         | 07       | 01       | Intermediate glazing bar - right      | SR035          | 1985         |
| 08       | 04       | Diagonal bracing - front & rear            | L009           | 1320         | 08       | 04       | Diagonal bracing - front & rear       | L009           | 1320         |
| 09       | 02       | Eaves gusset plate                         | F909           | -            | 09       | 02       | Eaves gusset plate                    | F909           | -            |
| 10       | 01       | Horizontal brace - rear                    | L041           | 1832         | 10       | 01       | Horizontal brace - rear               | L041           | 1832         |
| 11       | 01       | Corner post - left                         | T020           | 1494         | 11       | 01       | Corner post - left                    | T020           | 1494         |
| 12       | 01       | Inter glazing bar                          | SR033          | 1752         | 12       | 01       | Inter glazing bar                     | SR033          | 1752         |
| 13       | 01       | Gable bar - right                          | T009           | 2005         | 13       | 01       | Gable bar - right                     | T009           | 2005         |
| 14       | 01       | Gable bar - left                           | T009           | 2005         | 14       | 01       | Gable bar - left                      | T009           | 2005         |
| 16       | 01       | Door post - right                          | PC014          | 1752         | 16       | 01       | Door post - right                     | PC014          | 1752         |
| 17       | 01       | Door post - left                           | PC014          | 1752         | 17       | 01       | Door post - left                      | PC014          | 1752         |
| 18       | 01       | Base sill - front                          | SIL014         | 1848         | 18       | 01       | Integral base - front                 | TB021          | 1848         |
| 19       | 02       | Horizontal brace - front                   | L002           | 612          | 19       | 02       | Horizontal brace - front              | L002           | 612          |
| 20       | 01       | Door lintel & track                        | PB010          | 1230         | 20       | 01       | Door lintel & track                   | PB010          | 1230         |
| 22       | 01       | Ridge bar                                  | RB027          | 3110         | 22       | 01       | Ridge bar                             | RB027          | 3110         |
| 23       | 04       | Roof glazing bar                           | SR036          | 1995         | 23       | 04       | Roof glazing bar                      | SR036          | 1995         |
| 24       | 02       | Vent head                                  | TV001          | 635          | 24       | 02       | Vent head                             | TV001          | 635          |
| 25       | 04       | Vent side                                  | TV030          | 606          | 25       | 04       | Vent side                             | TV030          | 606          |
| 26<br>27 | 02<br>02 | Vent sill                                  | TV027<br>TV016 | 610<br>638   | 26       | 02       | Vent sill                             | TV027          | 610          |
| 28       | 02       | Vent trimmer/stay keeper<br>Door stile     | PC007          | 1700         | 27<br>28 | 02<br>02 | Vent trimmer/stay keeper              | TV016          | 638          |
| 29       | 02       | Door rail - top                            | PA004          | 610          | 29       | 01       | Door stile                            | PC015          | 1715         |
| 30       | 01       | Door rail - centre                         | PA004          | 610          | 30       | 01       | Door rail - top<br>Door rail - centre | PA004<br>PA006 | 610<br>610   |
| 31       | 01       | Door rail - bottom                         | PA009          | 610          | 31       | 01       | Door rail - bottom                    | PA007          | 610          |
| 32       | 01       | Door rail - intermediate                   | PA006          | 610          | 32       | 01       | Door rail - intermediate              | PA006          | 610          |
| 33       | 01       | Lintel support bracket                     | F833           | -            | 33       | 01       | Lintel support bracket                | F833           |              |
| 34       | 01       | Lintel end bracket                         | F834           | **           | 34       | 01       | Lintel end bracket                    | F834           | _            |
| 35       | 01       | Wall post - left                           | T016           | 2235         | 35       | 01       | Wall post - left                      | T016           | 2235         |
| 36       | 01       | Wall post - right                          | T016           | 2235         | 36       | 01       | Wall post - right                     | T016           | 2235         |
| 37       | 02       | Roof purlin                                | L045           | 3110         | 37       | 02       | Roof purlin                           | L045           | 3110         |
| 42       | 02       | Glazing Strip                              | FGL010         | *            | 42       | 02       | Glazing Strip                         | FGL010         |              |
| 43       | 90       | 'Z' clips                                  | F213           | ~            | 43       | 90       | 'Z' clips                             | F213           | -            |
| 44       | 250      | Spring wire glazing clip                   | F113           | -            | 44       | 250      | Spring wire glazing clip              | F113           | ~            |
| 45       | 01       | Door seal                                  | F905           | -            | 45       | 01       | Door seal                             | F905           | -            |
|          | 02       | Door roller with bolt & nut                | F646           | **           | 46       | 02       | Door roller with bolt & nut           | F646           | -            |
|          | 01       | Door track closure cap - left              | F647           |              | 47       | 01       | Door track closure cap - left         | F647           | -            |
|          | 01       | Door track closure cap - right             | F847           | -            | 47       | 01       | Door track closure cap - right        | F847           | *            |
|          | 01       | Door handle (pair)                         | F555           | н            | 48       | 01       | Door handle (pair)                    | F555           | -            |
| 50       |          | Square head bolt M6 x 12                   | F004           | -            | 50       |          | Square head boit M6 x 12              | F004           | **           |
| 51       |          | Hexagonal nut M6                           | F004           | -            | 51       |          | Hexagonal nut M6                      | F004           | **           |
|          | 02       | Door stop                                  | F652           | -            | 52       | 02       | Door stop                             | F652           | -            |
|          | 01       | Rainwater outlet - left                    | F853           | -            | 53       | 01       | Rainwater outlet - left               | F853           | ***          |
|          | 01       | Rainwater outlet - right                   | F854           | -            | 54       | 01       | Rainwater outlet - right              | F854           | -            |
|          | 01       | 10mm spanner                               | F655           | **           | 55       | 01       | 10mm spanner                          | F655           | •            |
|          |          | Assembly instructions                      | FM045          | -            | 56       | 01       | Assembly instructions                 | FM045          | -            |
|          |          | Mastic wall sea                            | F908           | -            | 58       | 01       | Mastic wall seal                      | F908           | -            |
|          |          | Front glazing bar<br>Casement stay         | SR021          | 235          | 59<br>60 | 02<br>04 | Black pvc block                       | F859           | ***          |
|          |          | •                                          | F657           | -            |          |          | Starlock washers                      | F860           | -            |
|          |          | Casement stay screws Flat horizontal brace | F657<br>M007   | 612          | 62<br>64 | 01<br>02 | Front glazing bar                     | SR021          | 235          |
| 10       | V2       | TIACHORIZONIAN DIACE                       | IVIOU/         | 014          | 64<br>72 | 02       | Ground anchors                        | F952           | ***          |
|          |          |                                            |                | diameter de  | 73       | 04       | Casement stay Casement stay screws    | F657           | -            |
|          |          |                                            |                |              | 76       | 02       | Flat horizontal brace                 | F657<br>M007   | -<br>612     |
|          |          |                                            |                | Virginia     | 89       | 02       | Base/Wall plate                       | F560           | -            |
|          |          |                                            |                | ļ            | 50       | V-E      | weeken Fren Misse                     | F300           | -            |