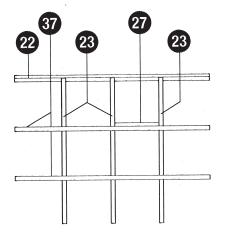

# Lean To 608 Greenhouse Royale

| Pos<br>No. | . Qty. | Description                      | Ref.<br>No. | Length<br>mm | Po<br>No | _   | . Description                    | Ref.<br>No. | Length<br>mm |
|------------|--------|----------------------------------|-------------|--------------|----------|-----|----------------------------------|-------------|--------------|
| 01         | 03     | Side glazing bar                 | SR053       | 1494         | 01       | 03  | Side glazing bar                 | SR053       | 1494         |
| 02         | 01     | Gutter                           | RG026       | 2492         | 02       | 01  | Gutter                           | RG026       | 2492         |
| 03         | 01     | Base sill - side                 | SIL003      | 2492         | 03       | 01  | Integral base - side             | TB003       | 2492         |
| 04         | 02     | Diagonal bracing - side          | L032        | 1605         | 04       | 02  | Diagonal bracing - side          | L032        | 1605         |
| 05         | 01     | Corner post - right              | T020        | 1494         | 05       | 01  | Corner post - right              | T020        | 1494         |
| 06         | 01     | Base sill - rear                 | SIL006      | 1848         | 06       | 01  | Integral base - rear             | TB010       | 1848         |
| 07         | 01     | Intermediate glazing bar - right | SR035       | 1985         | 07       | 01  | Intermediate glazing bar - right | SR035       | 1985         |
| 08         | 04     | Diagonal bracing - front & rear  | L009        | 1320         | 08       | 04  | Diagonal bracing - front & rear  | L009        | 1320         |
| 09         | 02     | Eaves gusset plate               | F909        | -            | 09       | 02  | Eaves gusset plate               | F909        | -            |
| 10         | 01     | Horizontal brace - rear          | L041        | 1832         | 10       | 01  | Horizontal brace - rear          | L041        | 1832         |
| 11         | 01     | Corner post - left               | T020        | 1494         | 11       | 01  | Corner post - left               | T020        | 1494         |
| 12         | 01     | Inter glazing bar                | SR033       | 1752         | 12       | 01  | Inter glazing bar                | SR033       | 1752         |
| 13         | 01     | Gable bar - right                | T009        | 2005         | 13       | 01  | Gable bar - right                | T009        | 2005         |
| 14         | 01     | Gable bar - left                 | T009        | 2005         | 14       | 01  | Gable bar - left                 | T009        | 2005         |
| 16         | 01     | Door post - right                | PC014       | 1752         | 16       | 01  | Door post - right                | PC014       | 1752         |
| 17         | 01     | Door post - left                 | PC014       | 1752         | 17       | 01  | Door post - left                 | PC014       | 1752         |
| 18         | 01     | Base sill - front                | SIL014      | 1848         | 18       | 01  | Integral base - front            | TB021       | 1848         |
| 19         | 01     | Horizontal brace - front         | L002        | 612          | 19       | 02  | Horizontal brace - front         | L002        | 612          |
| 20         | 01     | Door lintel & track              | PB010       | 1230         | 20       | 01  | Door lintel & track              | PB010       | 1230         |
| 22         | 01     | Ridge bar                        | RB026       | 2492         | 22       | 01  | Ridge bar                        | RB026       | 2492         |
| 23         | 03     | Roof glazing bar                 | SR036       | 1995         | 23       | 03  | Roof glazing bar                 | SR036       | 1995         |
| 24         | 01     | Vent head                        | TV001       | 635          | 24       | 01  | Vent head                        | TV001       | 635          |
| 25         | 02     | Vent side                        | TV030       | 606          | 25       | 02  | Vent side                        | TV030       | 606          |
| 26         | 01     | Vent sill                        | TV027       | 610          | 26       | 01  | Vent sill                        | TV027       | 610          |
| 27         | 01     | Vent trimmer/stay keeper         | TV016       | 638          | 27       | 01  | Vent trimmer/stay keeper         | TV016       | 638          |
| 28         | 02     | Door stile                       | PC007       | 1700         | 28       | 02  | Door stile                       | PC015       | 1715         |
| 29         | 01     | Door rail - top                  | PA004       | 610          | 29       | 01  | Door rail - top                  | PA004       | 610          |
| 30         | 01     | Door rail - centre               | PA006       | 610          | 30       | 01  | Door rail - centre               | PA006       | 610          |
| 31         | 01     | Door rail - bottom               | PA009       | 610          | 31       | 01  | Door rail - bottom               | PA007       | 610          |
| 32         | 01     | Door rail - Intermediate         | PA006       | 610          | 32       | 01  | Door rail - intermediate         | PA006       | 610          |
| 33         | 01     | Lintel support bracket           | F833        | **           | 33       | 01  | Lintel support bracket           | F833        | _            |
| 34         | 01     | Lintel end bracket               | F834        | _            | 34       | 01  | Lintel end bracket               | F834        | _            |
| 35         | 01     | Wall post - left                 | T016        | 2235         | 35       | 01  | Wall post - left                 | T016        | 2235         |
| 36         | 01     | Wall post - right                | T016        | 2235         | 36       | 01  | Wall post - right                | T016        | 2235         |
| 37         | 02     | Roof purlin                      | L044        | 2492         | 37       | 02  | Roof purlin                      | L044        | 2492         |
| 42         | 02     | Glazing Strip                    | FGL010      | **           | 42       | 02  | Glazing Strip                    | FGL010      | _            |
| 43         | 80     | 'Z' clips                        | F212        | _            | 43       | 80  | 'Z' clips                        | F212        | _            |
| 44         | 222    | Spring wire glazing clip         | F112        | *            | 44       | 222 | Spring wire glazing clip         | F112        | *            |
| 45         | 01     | Door seal                        | F905        | *            | 45       | 01  | Door seal                        | F905        | _            |
| 46         | 02     | Door roller with bolt & nut      | F646        | -            | 46       | 02  | Door roller with bolt & nut      | F646        | _            |
| 47         | 01     | Door track closure - left        | F647        | -            | 47       | 01  | Door track closure cap - left    | F647        | -            |
| 47         | 01     | Door track closure cap - right   | F847        | -            | 47       | 01  | Door track closure cap - right   | F847        | <b>-</b> .   |
| 48         | 01     | Door handle (pair)               | F555        | -            | 48       | 01  | Door handle (pair)               | F555        | -            |
| 50         | 118    |                                  | F014        | -            | 50       | 118 | Square head bolt M6 x 12         | F014        | *            |
| 51         | 118    | Hexagonal nut M6                 | F014        | -            | 51       |     | · ·                              | F014        | **           |
| 52         | 02     | Door stop                        | F652        | -            | 52       | 02  | Door stops                       | F652        | _            |
| 53         | 01     | Rainwater outlet - left          | F853        | **           | 53       | 01  | Rainwater outlet - left          | F853        | *            |
| 54         | 01     | Rainwater outlet - right         | F854        | *            | 54       | 01  | Rainwater outlet - right         | F854        | _            |
| 55         | 01     | 10mm spanner                     | F655        | -            | 55       | 01  | 10mm spanner                     | F655        | _            |
| 56         | 01     | Assembly instructions            | FM045       | -            | 56       | 01  | Assembly instructions            | FM045       | _            |
| 58         | 01     | Mastic wall seal                 | F908        | -            | 58       | 01  | Mastic wall seal                 | F908        | -            |
| 62         | 01     | Front glazing bar                | SR021       | 235          | 59       | 02  | Black pvc blocks                 | F859        | -            |
| 72         | 01     | Casement stay                    | F657        | *            | 60       | 04  | Starlock washers                 | F860        | -            |
| 73         | 02     | Casement stay screws             | F657        | *            | 62       | 01  | Front glazing bar                | SR021       | 235          |
| 76         | 02     | Flat horizontal brace            | M007        | 612          | 64       | 02  | Ground anchors                   | F952        | *            |
|            |        |                                  |             |              | 72       | 01  | Casement stay                    | ₽657        | -            |
|            |        |                                  |             |              | 73       | 02  | Casement stay screws             | F657        | -            |
|            |        |                                  |             | :            | 76       | 02  | Flat horizontal brace            | M007        | 612          |
|            |        |                                  |             |              | 89       | 02  | Base/ Wall plate                 | F560        | -            |
|            |        |                                  |             |              |          |     |                                  |             |              |

# Lean To 610 Greenhouse Royale

| Pos.     | . Qty.   | Description                                | Ref.<br>No.    | Length<br>mm | Po       |          | ty. Description                       | Ref.<br>No.    | Length<br>mm |
|----------|----------|--------------------------------------------|----------------|--------------|----------|----------|---------------------------------------|----------------|--------------|
| 01       | 04       | Side glazing bar                           | SR053          | 1494         | 01       | 04       | Side disting her                      |                |              |
| 02       | 01       | Gutter                                     | RG027          | 3110         | 02       | 01       | Side glazing bar<br>Gutter            | SR053<br>RG027 | 1494<br>3110 |
| 03       | 01       | Base sill - side                           | SIL022         | 3110         | 03       | 01       | Integral base - side                  | TB004          | 3110         |
| 04       | 02       | Diagonal bracing - side                    | L032           | 1605         | 04       | 02       | Diagonal bracing - side               | L032           | 1605         |
| 05       | 01       | Corner post - right                        | T020           | 1494         | 05       | 01       | Corner post - right                   | T020           | 1494         |
| 06       | 01       | Base sill - rear                           | SIL006         | 1848         | 06       | 01       | Integral base - rear                  | TB010          | 1848         |
| 07       | 01       | Intermediate glazing bar - right           | SR035          | 1985         | 07       | 01       | Intermediate glazing bar - right      | SR035          | 1985         |
| 08       | 04       | Diagonal bracing - front & rear            | L009           | 1320         | 08       | 04       | Diagonal bracing - front & rear       | L009           | 1320         |
| 09       | 02       | Eaves gusset plate                         | F909           | -            | 09       | 02       | Eaves gusset plate                    | F909           | -            |
| 10       | 01       | Horizontal brace - rear                    | L041           | 1832         | 10       | 01       | Horizontal brace - rear               | L041           | 1832         |
| 11       | 01       | Corner post - left                         | T020           | 1494         | 11       | 01       | Corner post - left                    | T020           | 1494         |
| 12       | 01       | Inter glazing bar                          | SR033          | 1752         | 12       | 01       | Inter glazing bar                     | SR033          | 1752         |
| 13       | 01       | Gable bar - right                          | T009           | 2005         | 13       | 01       | Gable bar - right                     | T009           | 2005         |
| 14       | 01       | Gable bar - left                           | T009           | 2005         | 14       | 01       | Gable bar - left                      | T009           | 2005         |
| 16       | 01       | Door post - right                          | PC014          | 1752         | 16       | 01       | Door post - right                     | PC014          | 1752         |
| 17       | 01       | Door post - left                           | PC014          | 1752         | 17       | 01       | Door post - left                      | PC014          | 1752         |
| 18       | 01       | Base sill - front                          | SIL014         | 1848         | 18       | 01       | Integral base - front                 | TB021          | 1848         |
| 19       | 02       | Horizontal brace - front                   | L002           | 612          | 19       | 02       | Horizontal brace - front              | L002           | 612          |
| 20       | 01       | Door lintel & track                        | PB010          | 1230         | 20       | 01       | Door lintel & track                   | PB010          | 1230         |
| 22       | 01       | Ridge bar                                  | RB027          | 3110         | 22       | 01       | Ridge bar                             | RB027          | 3110         |
| 23       | 04       | Roof glazing bar                           | SR036          | 1995         | 23       | 04       | Roof glazing bar                      | SR036          | 1995         |
| 24       | 02       | Vent head                                  | TV001          | 635          | 24       | 02       | Vent head                             | TV001          | 635          |
| 25       | 04       | Vent side                                  | TV030          | 606          | 25       | 04       | Vent side                             | TV030          | 606          |
| 26<br>27 | 02<br>02 | Vent sill                                  | TV027<br>TV016 | 610<br>638   | 26       | 02       | Vent sill                             | TV027          | 610          |
| 28       | 02       | Vent trimmer/stay keeper<br>Door stile     | PC007          | 1700         | 27<br>28 | 02<br>02 | Vent trimmer/stay keeper              | TV016          | 638          |
| 29       | 02       | Door rail - top                            | PA004          | 610          | 29       | 01       | Door stile                            | PC015          | 1715         |
| 30       | 01       | Door rail - centre                         | PA004          | 610          | 30       | 01       | Door rail - top<br>Door rail - centre | PA004<br>PA006 | 610<br>610   |
| 31       | 01       | Door rail - bottom                         | PA009          | 610          | 31       | 01       | Door rail - bottom                    | PA007          | 610          |
| 32       | 01       | Door rail - intermediate                   | PA006          | 610          | 32       | 01       | Door rail - intermediate              | PA006          | 610          |
| 33       | 01       | Lintel support bracket                     | F833           | -            | 33       | 01       | Lintel support bracket                | F833           |              |
| 34       | 01       | Lintel end bracket                         | F834           | **           | 34       | 01       | Lintel end bracket                    | F834           | _            |
| 35       | 01       | Wall post - left                           | T016           | 2235         | 35       | 01       | Wall post - left                      | T016           | 2235         |
| 36       | 01       | Wall post - right                          | T016           | 2235         | 36       | 01       | Wall post - right                     | T016           | 2235         |
| 37       | 02       | Roof purlin                                | L045           | 3110         | 37       | 02       | Roof purlin                           | L045           | 3110         |
| 42       | 02       | Glazing Strip                              | FGL010         | *            | 42       | 02       | Glazing Strip                         | FGL010         |              |
| 43       | 90       | 'Z' clips                                  | F213           | ~            | 43       | 90       | 'Z' clips                             | F213           | -            |
| 44       | 250      | Spring wire glazing clip                   | F113           | -            | 44       | 250      | Spring wire glazing clip              | F113           | ~            |
| 45       | 01       | Door seal                                  | F905           | -            | 45       | 01       | Door seal                             | F905           | -            |
|          | 02       | Door roller with bolt & nut                | F646           | **           | 46       | 02       | Door roller with bolt & nut           | F646           | -            |
|          | 01       | Door track closure cap - left              | F647           |              | 47       | 01       | Door track closure cap - left         | F647           | -            |
|          | 01       | Door track closure cap - right             | F847           | -            | 47       | 01       | Door track closure cap - right        | F847           | *            |
|          | 01       | Door handle (pair)                         | F555           | н            | 48       | 01       | Door handle (pair)                    | F555           | -            |
| 50       |          | Square head bolt M6 x 12                   | F004           | -            | 50       |          | Square head boit M6 x 12              | F004           | **           |
| 51       |          | Hexagonal nut M6                           | F004           | -            | 51       |          | Hexagonal nut M6                      | F004           | **           |
|          | 02       | Door stop                                  | F652           | -            | 52       | 02       | Door stop                             | F652           | -            |
|          | 01       | Rainwater outlet - left                    | F853           | -            | 53       | 01       | Rainwater outlet - left               | F853           | ***          |
|          | 01       | Rainwater outlet - right                   | F854           | -            | 54       | 01       | Rainwater outlet - right              | F854           | -            |
|          | 01       | 10mm spanner                               | F655           | **           | 55       | 01       | 10mm spanner                          | F655           | •            |
|          |          | Assembly instructions                      | FM045          | -            | 56       | 01       | Assembly instructions                 | FM045          | -            |
|          |          | Mastic wall sea                            | F908           | -            | 58       | 01       | Mastic wall seal                      | F908           | -            |
|          |          | Front glazing bar<br>Casement stay         | SR021          | 235          | 59<br>60 | 02<br>04 | Black pvc block                       | F859           | ***          |
|          |          | •                                          | F657           | -            |          |          | Starlock washers                      | F860           | -            |
|          |          | Casement stay screws Flat horizontal brace | F657<br>M007   | 612          | 62<br>64 | 01<br>02 | Front glazing bar                     | SR021          | 235          |
| 10       | V2       | TIACHORIZONIAN DIACE                       | IVIOU/         | 014          | 64<br>72 | 02       | Ground anchors                        | F952           | ***          |
|          |          |                                            |                | diameter de  | 73       | 04       | Casement stay Casement stay screws    | F657           | -            |
|          |          |                                            |                |              | 76       | 02       | Flat horizontal brace                 | F657<br>M007   | -<br>612     |
|          |          |                                            |                | Virginia     | 89       | 02       | Base/Wall plate                       | F560           | -            |
|          |          |                                            |                | ļ            | 50       | V-E      | weeken Fren Misse                     | F300           | -            |