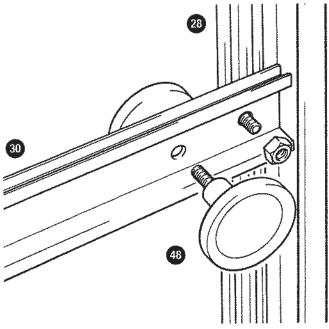

# Lean To 608 Greenhouse Royale

| Pos<br>No. | . Qty. | Description                      | Ref.<br>No. | Length<br>mm | Po<br>No | _   | . Description                    | Ref.<br>No. | Length<br>mm |
|------------|--------|----------------------------------|-------------|--------------|----------|-----|----------------------------------|-------------|--------------|
| 01         | 03     | Side glazing bar                 | SR053       | 1494         | 01       | 03  | Side glazing bar                 | SR053       | 1494         |
| 02         | 01     | Gutter                           | RG026       | 2492         | 02       | 01  | Gutter                           | RG026       | 2492         |
| 03         | 01     | Base sill - side                 | SIL003      | 2492         | 03       | 01  | Integral base - side             | TB003       | 2492         |
| 04         | 02     | Diagonal bracing - side          | L032        | 1605         | 04       | 02  | Diagonal bracing - side          | L032        | 1605         |
| 05         | 01     | Corner post - right              | T020        | 1494         | 05       | 01  | Corner post - right              | T020        | 1494         |
| 06         | 01     | Base sill - rear                 | SIL006      | 1848         | 06       | 01  | Integral base - rear             | TB010       | 1848         |
| 07         | 01     | Intermediate glazing bar - right | SR035       | 1985         | 07       | 01  | Intermediate glazing bar - right | SR035       | 1985         |
| 08         | 04     | Diagonal bracing - front & rear  | L009        | 1320         | 08       | 04  | Diagonal bracing - front & rear  | L009        | 1320         |
| 09         | 02     | Eaves gusset plate               | F909        | -            | 09       | 02  | Eaves gusset plate               | F909        | -            |
| 10         | 01     | Horizontal brace - rear          | L041        | 1832         | 10       | 01  | Horizontal brace - rear          | L041        | 1832         |
| 11         | 01     | Corner post - left               | T020        | 1494         | 11       | 01  | Corner post - left               | T020        | 1494         |
| 12         | 01     | Inter glazing bar                | SR033       | 1752         | 12       | 01  | Inter glazing bar                | SR033       | 1752         |
| 13         | 01     | Gable bar - right                | T009        | 2005         | 13       | 01  | Gable bar - right                | T009        | 2005         |
| 14         | 01     | Gable bar - left                 | T009        | 2005         | 14       | 01  | Gable bar - left                 | T009        | 2005         |
| 16         | 01     | Door post - right                | PC014       | 1752         | 16       | 01  | Door post - right                | PC014       | 1752         |
| 17         | 01     | Door post - left                 | PC014       | 1752         | 17       | 01  | Door post - left                 | PC014       | 1752         |
| 18         | 01     | Base sill - front                | SIL014      | 1848         | 18       | 01  | Integral base - front            | TB021       | 1848         |
| 19         | 01     | Horizontal brace - front         | L002        | 612          | 19       | 02  | Horizontal brace - front         | L002        | 612          |
| 20         | 01     | Door lintel & track              | PB010       | 1230         | 20       | 01  | Door lintel & track              | PB010       | 1230         |
| 22         | 01     | Ridge bar                        | RB026       | 2492         | 22       | 01  | Ridge bar                        | RB026       | 2492         |
| 23         | 03     | Roof glazing bar                 | SR036       | 1995         | 23       | 03  | Roof glazing bar                 | SR036       | 1995         |
| 24         | 01     | Vent head                        | TV001       | 635          | 24       | 01  | Vent head                        | TV001       | 635          |
| 25         | 02     | Vent side                        | TV030       | 606          | 25       | 02  | Vent side                        | TV030       | 606          |
| 26         | 01     | Vent sill                        | TV027       | 610          | 26       | 01  | Vent sill                        | TV027       | 610          |
| 27         | 01     | Vent trimmer/stay keeper         | TV016       | 638          | 27       | 01  | Vent trimmer/stay keeper         | TV016       | 638          |
| 28         | 02     | Door stile                       | PC007       | 1700         | 28       | 02  | Door stile                       | PC015       | 1715         |
| 29         | 01     | Door rail - top                  | PA004       | 610          | 29       | 01  | Door rail - top                  | PA004       | 610          |
| 30         | 01     | Door rail - centre               | PA006       | 610          | 30       | 01  | Door rail - centre               | PA006       | 610          |
| 31         | 01     | Door rail - bottom               | PA009       | 610          | 31       | 01  | Door rail - bottom               | PA007       | 610          |
| 32         | 01     | Door rail - Intermediate         | PA006       | 610          | 32       | 01  | Door rail - intermediate         | PA006       | 610          |
| 33         | 01     | Lintel support bracket           | F833        | **           | 33       | 01  | Lintel support bracket           | F833        | _            |
| 34         | 01     | Lintel end bracket               | F834        | _            | 34       | 01  | Lintel end bracket               | F834        | _            |
| 35         | 01     | Wall post - left                 | T016        | 2235         | 35       | 01  | Wall post - left                 | T016        | 2235         |
| 36         | 01     | Wall post - right                | T016        | 2235         | 36       | 01  | Wall post - right                | T016        | 2235         |
| 37         | 02     | Roof purlin                      | L044        | 2492         | 37       | 02  | Roof purlin                      | L044        | 2492         |
| 42         | 02     | Glazing Strip                    | FGL010      | **           | 42       | 02  | Glazing Strip                    | FGL010      | _            |
| 43         | 80     | 'Z' clips                        | F212        | _            | 43       | 80  | 'Z' clips                        | F212        | _            |
| 44         | 222    | Spring wire glazing clip         | F112        | *            | 44       | 222 | Spring wire glazing clip         | F112        | *            |
| 45         | 01     | Door seal                        | F905        | *            | 45       | 01  | Door seal                        | F905        | _            |
| 46         | 02     | Door roller with bolt & nut      | F646        | -            | 46       | 02  | Door roller with bolt & nut      | F646        | _            |
| 47         | 01     | Door track closure - left        | F647        | -            | 47       | 01  | Door track closure cap - left    | F647        | -            |
| 47         | 01     | Door track closure cap - right   | F847        | -            | 47       | 01  | Door track closure cap - right   | F847        | <b>-</b> .   |
| 48         | 01     | Door handle (pair)               | F555        | -            | 48       | 01  | Door handle (pair)               | F555        | -            |
| 50         | 118    |                                  | F014        | -            | 50       | 118 | Square head bolt M6 x 12         | F014        | *            |
| 51         | 118    | Hexagonal nut M6                 | F014        | -            | 51       |     | · ·                              | F014        | **           |
| 52         | 02     | Door stop                        | F652        | -            | 52       | 02  | Door stops                       | F652        | _            |
| 53         | 01     | Rainwater outlet - left          | F853        | **           | 53       | 01  | Rainwater outlet - left          | F853        | *            |
| 54         | 01     | Rainwater outlet - right         | F854        | *            | 54       | 01  | Rainwater outlet - right         | F854        | _            |
| 55         | 01     | 10mm spanner                     | F655        | -            | 55       | 01  | 10mm spanner                     | F655        | _            |
| 56         | 01     | Assembly instructions            | FM045       | -            | 56       | 01  | Assembly instructions            | FM045       | _            |
| 58         | 01     | Mastic wall seal                 | F908        | -            | 58       | 01  | Mastic wall seal                 | F908        | -            |
| 62         | 01     | Front glazing bar                | SR021       | 235          | 59       | 02  | Black pvc blocks                 | F859        | -            |
| 72         | 01     | Casement stay                    | F657        | *            | 60       | 04  | Starlock washers                 | F860        | -            |
| 73         | 02     | Casement stay screws             | F657        | *            | 62       | 01  | Front glazing bar                | SR021       | 235          |
| 76         | 02     | Flat horizontal brace            | M007        | 612          | 64       | 02  | Ground anchors                   | F952        | *            |
|            |        |                                  |             |              | 72       | 01  | Casement stay                    | ₽657        | -            |
|            |        |                                  |             |              | 73       | 02  | Casement stay screws             | F657        | -            |
|            |        |                                  |             | :            | 76       | 02  | Flat horizontal brace            | M007        | 612          |
|            |        |                                  |             |              | 89       | 02  | Base/ Wall plate                 | F560        | -            |
|            |        |                                  |             |              |          |     |                                  |             |              |

# Lean To 610 Greenhouse Royale

| Pos.     | . Qty.   | Description                                | Ref.<br>No.    | Length<br>mm | Po       |          | ty. Description                       | Ref.<br>No.    | Length<br>mm |
|----------|----------|--------------------------------------------|----------------|--------------|----------|----------|---------------------------------------|----------------|--------------|
| 01       | 04       | Side glazing bar                           | SR053          | 1494         | 01       | 04       | Side disting her                      |                |              |
| 02       | 01       | Gutter                                     | RG027          | 3110         | 02       | 01       | Side glazing bar<br>Gutter            | SR053<br>RG027 | 1494<br>3110 |
| 03       | 01       | Base sill - side                           | SIL022         | 3110         | 03       | 01       | Integral base - side                  | TB004          | 3110         |
| 04       | 02       | Diagonal bracing - side                    | L032           | 1605         | 04       | 02       | Diagonal bracing - side               | L032           | 1605         |
| 05       | 01       | Corner post - right                        | T020           | 1494         | 05       | 01       | Corner post - right                   | T020           | 1494         |
| 06       | 01       | Base sill - rear                           | SIL006         | 1848         | 06       | 01       | Integral base - rear                  | TB010          | 1848         |
| 07       | 01       | Intermediate glazing bar - right           | SR035          | 1985         | 07       | 01       | Intermediate glazing bar - right      | SR035          | 1985         |
| 08       | 04       | Diagonal bracing - front & rear            | L009           | 1320         | 08       | 04       | Diagonal bracing - front & rear       | L009           | 1320         |
| 09       | 02       | Eaves gusset plate                         | F909           | -            | 09       | 02       | Eaves gusset plate                    | F909           | -            |
| 10       | 01       | Horizontal brace - rear                    | L041           | 1832         | 10       | 01       | Horizontal brace - rear               | L041           | 1832         |
| 11       | 01       | Corner post - left                         | T020           | 1494         | 11       | 01       | Corner post - left                    | T020           | 1494         |
| 12       | 01       | Inter glazing bar                          | SR033          | 1752         | 12       | 01       | Inter glazing bar                     | SR033          | 1752         |
| 13       | 01       | Gable bar - right                          | T009           | 2005         | 13       | 01       | Gable bar - right                     | T009           | 2005         |
| 14       | 01       | Gable bar - left                           | T009           | 2005         | 14       | 01       | Gable bar - left                      | T009           | 2005         |
| 16       | 01       | Door post - right                          | PC014          | 1752         | 16       | 01       | Door post - right                     | PC014          | 1752         |
| 17       | 01       | Door post - left                           | PC014          | 1752         | 17       | 01       | Door post - left                      | PC014          | 1752         |
| 18       | 01       | Base sill - front                          | SIL014         | 1848         | 18       | 01       | Integral base - front                 | TB021          | 1848         |
| 19       | 02       | Horizontal brace - front                   | L002           | 612          | 19       | 02       | Horizontal brace - front              | L002           | 612          |
| 20       | 01       | Door lintel & track                        | PB010          | 1230         | 20       | 01       | Door lintel & track                   | PB010          | 1230         |
| 22       | 01       | Ridge bar                                  | RB027          | 3110         | 22       | 01       | Ridge bar                             | RB027          | 3110         |
| 23       | 04       | Roof glazing bar                           | SR036          | 1995         | 23       | 04       | Roof glazing bar                      | SR036          | 1995         |
| 24       | 02       | Vent head                                  | TV001          | 635          | 24       | 02       | Vent head                             | TV001          | 635          |
| 25       | 04       | Vent side                                  | TV030          | 606          | 25       | 04       | Vent side                             | TV030          | 606          |
| 26<br>27 | 02<br>02 | Vent sill                                  | TV027<br>TV016 | 610<br>638   | 26       | 02       | Vent sill                             | TV027          | 610          |
| 28       | 02       | Vent trimmer/stay keeper<br>Door stile     | PC007          | 1700         | 27<br>28 | 02<br>02 | Vent trimmer/stay keeper              | TV016          | 638          |
| 29       | 02       | Door rail - top                            | PA004          | 610          | 29       | 01       | Door stile                            | PC015          | 1715         |
| 30       | 01       | Door rail - centre                         | PA004          | 610          | 30       | 01       | Door rail - top<br>Door rail - centre | PA004<br>PA006 | 610<br>610   |
| 31       | 01       | Door rail - bottom                         | PA009          | 610          | 31       | 01       | Door rail - bottom                    | PA007          | 610          |
| 32       | 01       | Door rail - intermediate                   | PA006          | 610          | 32       | 01       | Door rail - intermediate              | PA006          | 610          |
| 33       | 01       | Lintel support bracket                     | F833           | -            | 33       | 01       | Lintel support bracket                | F833           |              |
| 34       | 01       | Lintel end bracket                         | F834           | **           | 34       | 01       | Lintel end bracket                    | F834           | _            |
| 35       | 01       | Wall post - left                           | T016           | 2235         | 35       | 01       | Wall post - left                      | T016           | 2235         |
| 36       | 01       | Wall post - right                          | T016           | 2235         | 36       | 01       | Wall post - right                     | T016           | 2235         |
| 37       | 02       | Roof purlin                                | L045           | 3110         | 37       | 02       | Roof purlin                           | L045           | 3110         |
| 42       | 02       | Glazing Strip                              | FGL010         | *            | 42       | 02       | Glazing Strip                         | FGL010         |              |
| 43       | 90       | 'Z' clips                                  | F213           | ~            | 43       | 90       | 'Z' clips                             | F213           | -            |
| 44       | 250      | Spring wire glazing clip                   | F113           | -            | 44       | 250      | Spring wire glazing clip              | F113           | ~            |
| 45       | 01       | Door seal                                  | F905           | -            | 45       | 01       | Door seal                             | F905           | -            |
|          | 02       | Door roller with bolt & nut                | F646           | **           | 46       | 02       | Door roller with bolt & nut           | F646           | -            |
|          | 01       | Door track closure cap - left              | F647           |              | 47       | 01       | Door track closure cap - left         | F647           | -            |
|          | 01       | Door track closure cap - right             | F847           | -            | 47       | 01       | Door track closure cap - right        | F847           | *            |
|          | 01       | Door handle (pair)                         | F555           | н            | 48       | 01       | Door handle (pair)                    | F555           | -            |
| 50       |          | Square head bolt M6 x 12                   | F004           | -            | 50       |          | Square head boit M6 x 12              | F004           | **           |
| 51       |          | Hexagonal nut M6                           | F004           | -            | 51       |          | Hexagonal nut M6                      | F004           | **           |
|          | 02       | Door stop                                  | F652           | -            | 52       | 02       | Door stop                             | F652           | -            |
|          | 01       | Rainwater outlet - left                    | F853           | -            | 53       | 01       | Rainwater outlet - left               | F853           | ***          |
|          | 01       | Rainwater outlet - right                   | F854           | -            | 54       | 01       | Rainwater outlet - right              | F854           | -            |
|          | 01       | 10mm spanner                               | F655           | **           | 55       | 01       | 10mm spanner                          | F655           | •            |
|          |          | Assembly instructions                      | FM045          | -            | 56       | 01       | Assembly instructions                 | FM045          | -            |
|          |          | Mastic wall sea                            | F908           | -            | 58       | 01       | Mastic wall seal                      | F908           | -            |
|          |          | Front glazing bar<br>Casement stay         | SR021          | 235          | 59<br>60 | 02<br>04 | Black pvc block                       | F859           | ***          |
|          |          | •                                          | F657           | -            |          |          | Starlock washers                      | F860           | -            |
|          |          | Casement stay screws Flat horizontal brace | F657<br>M007   | 612          | 62<br>64 | 01<br>02 | Front glazing bar                     | SR021          | 235          |
| 10       | V2       | TIACHORIZONIAN DIACE                       | IVIOU/         | 014          | 64<br>72 | 02       | Ground anchors                        | F952           | ***          |
|          |          |                                            |                | diameter de  | 73       | 04       | Casement stay Casement stay screws    | F657           | -            |
|          |          |                                            |                |              | 76       | 02       | Flat horizontal brace                 | F657<br>M007   | -<br>612     |
|          |          |                                            |                | Virginia     | 89       | 02       | Base/Wall plate                       | F560           | -            |
|          |          |                                            |                | ļ            | 50       | V-E      | weeken Fren Misse                     | F300           | -            |