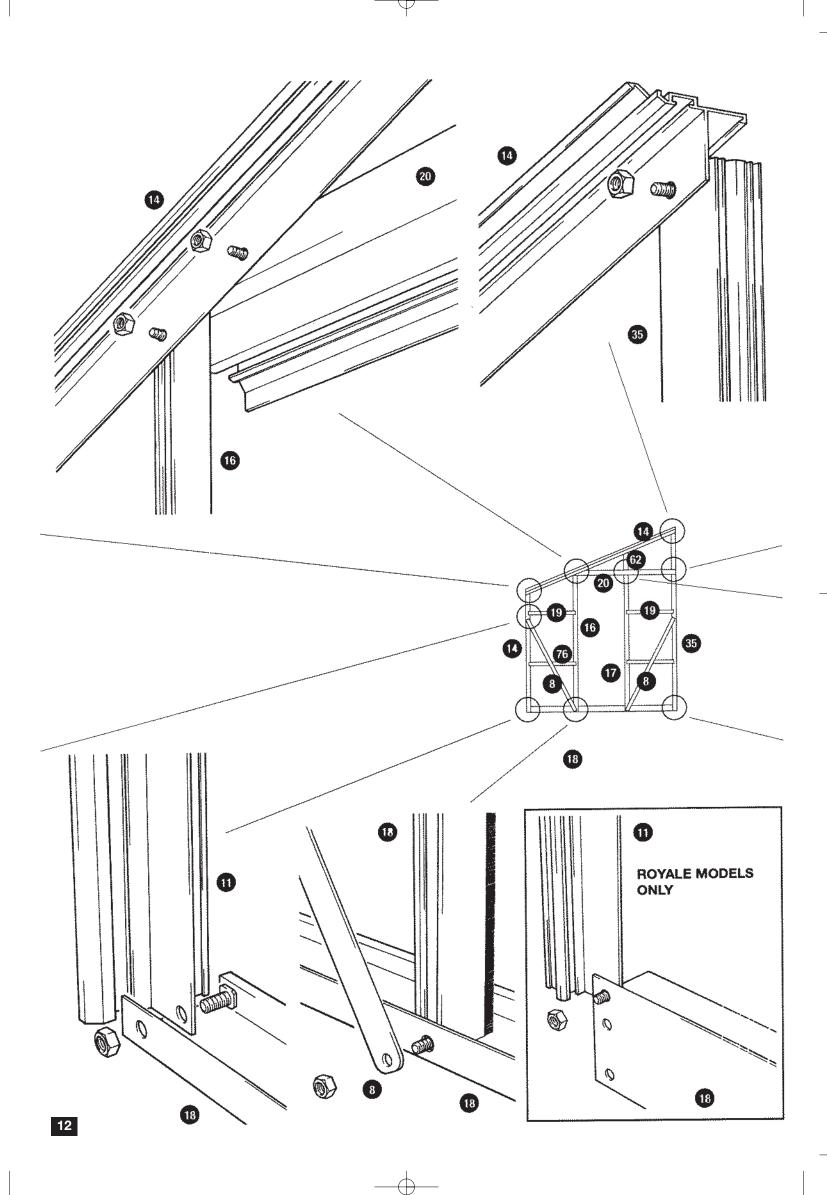

#### Assembly tips

All the following diagrams and illustrations are viewed from the inside of the greenhouse, unless otherwise stated. It is easier to construct the greenhouse by working from the inside.