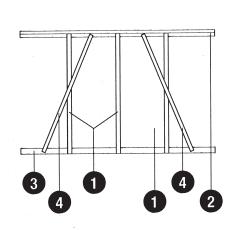

ed panes of glass.
- 3. Periodically lubricate the door rollers.
- 4. Always take great care when using a rotary mower in close proximity to the greenhouse as small stones can easily be thrown in the air and may break the glass.

#### Assembly tips

All the following diagrams and illustrations are viewed from the inside of the greenhouse, unless otherwise stated. It is easier to construct the greenhouse by working from the inside.

#### Hygiene

The greenhouse glass should be kept clean, to ensure the maximum amount of light can pass through to assist plant growth.

The framework should be sterilised each year to remove spores and diseases (Jeyes Fluid or similar is ideal for this purpose). All plant containers should be washed before use.

## **Exploded view**

**VENT** 



DOOR













**END GABLE** 

SIDE

**DOOR GABLE** 

## Lean To 608 Greenhouse

# Lean To 608 Greenhouse Royale

| Pos<br>No. | . Qty. | Description                      | Ref.<br>No. | Length<br>mm | Po<br>No | _   | . Description                    | Ref.<br>No. | Length<br>mm |
|------------|--------|----------------------------------|-------------|--------------|----------|-----|----------------------------------|-------------|--------------|
| 01         | 03     | Side glazing bar                 | SR053       | 1494         | 01       | 03  | Side glazing bar                 | SR053       | 1494         |
| 02         | 01     | Gutter                           | RG026       | 2492         | 02       | 01  | Gutter                           | RG026       | 2492         |
| 03         | 01