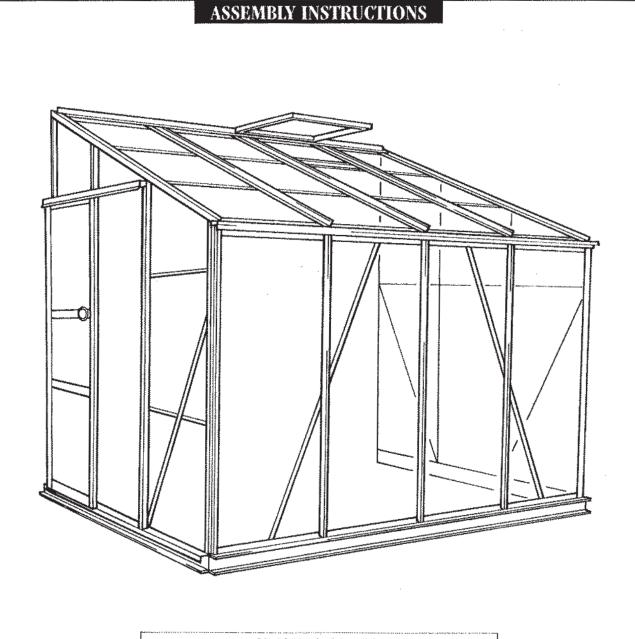

# 608/610/612 ALUMINIUM LEAN TO



#### **GLAZING SAFETY**

Standard horticultural glass is the most cost-effective choice for your greenhouse, but has sharp edges and is dangerous if broken. Most greenhouses are available with safety glazing in polycarbonate or toughened glass and we strongly recommend you to choose one of these options, especially if the greenhouse is to be sited in a public location, or where young children may be present.

Customer Helpline 01242 678966 Opening Hours: Mon - Thurs 9.00 - 5.00 Fri 9.00 - 2.30

FM045

Issue: November 2004

Door essembly

### Introduction

|        | TITLE                                         | PAGE NO |
|--------|-----------------------------------------------|---------|
|        | Foreword                                      | 1       |
|        | Safety tips