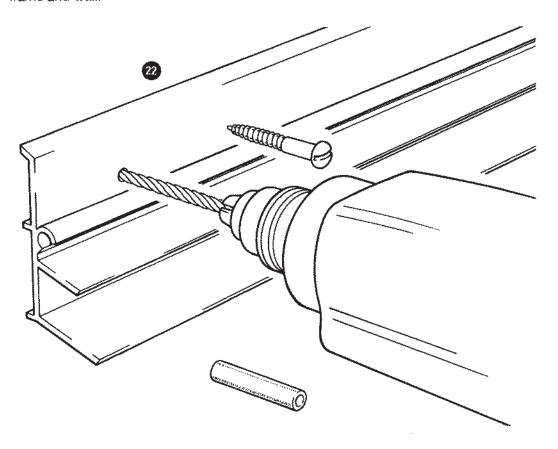

#### Assembly tips

All the following diagrams and illustrations are viewed from the inside of the greenhouse, unless otherwise stated. It is easier to construct the greenhouse by working from the inside.