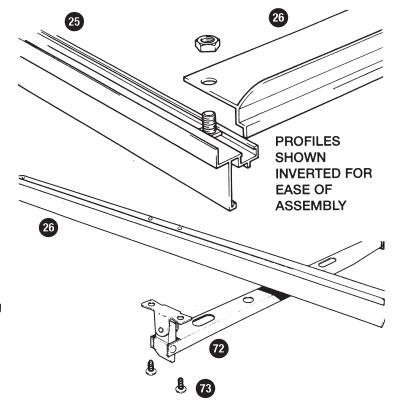

# Lean To 608 Greenhouse Royale

| Pos<br>No. | . Qty. | Description                      | Ref.<br>No. | Length<br>mm | Po<br>No | _   | . Description                    | Ref.<br>No. | Length<br>mm |
|------------|--------|----------------------------------|-------------|--------------|----------|-----|----------------------------------|-------------|--------------|
| 01         | 03     | Side glazing bar                 | SR053       | 1494         | 01       | 03  | Side glazing bar                 | SR053       | 1494         |
| 02         | 01     | Gutter                           | RG026       | 2492         | 02       | 01  | Gutter                           | RG026       | 2492         |
| 03         | 01     | Base sill - side                 | SIL003      | 2492         | 03       | 01  | Integral base - side             | TB003       | 2492         |
| 04         | 02     | Diagonal bracing - side          | L032        | 1605         | 04       | 02  | Diagonal bracing - side          | L032        | 1605         |
| 05         | 01     | Corner post - right              | T020        | 1494         | 05       | 01  | Corner post - right              | T020        | 1494         |
| 06         | 01     | Base sill - rear                 | SIL006      | 1848         | 06       | 01  | Integral base - rear             | TB010       | 1848         |
| 07         | 01     | Intermediate glazing bar - right | SR035       | 1985         | 07       | 01  | Intermediate glazing bar - right | SR035       | 1985         |
| 08         | 04     | Diagonal bracing - front & rear  | L009        | 1320         | 08       | 04  | Diagonal bracing - front & rear  | L009        | 1320         |
| 09         | 02     | Eaves gusset plate               | F909        | -            | 09       | 02  | Eaves gusset plate               | F909        | -            |
| 10         | 01     | Horizontal brace - rear          | L041        | 1832         | 10       | 01  | Horizontal brace - rear          | L041        | 1832         |
| 11         | 01     | Corner post - left               | T020        | 1494         | 11       | 01  | Corner post - left               | T020        | 1494         |
| 12         | 01     | Inter glazing bar                | SR033       | 1752         | 12       | 01  | Inter glazing bar                | SR033       | 1752         |
| 13         | 01     | Gable bar - right                | T009        | 2005         | 13       | 01  | Gable bar - right                | T009        | 2005         |
| 14         | 01     | Gable bar - left                 | T009        | 2005         | 14       | 01  | Gable bar - left                 | T009        | 2005         |
| 16         | 01     | Door post - right                | PC014       | 1752         | 16       | 01  | Door post - right                | PC014       | 1752         |
| 17         | 01     | Door post - left                 | PC014       | 1752         | 17       | 01  | Door post - left                 | PC014       | 1752         |
| 18         | 01     | Base sill - front                | SIL014      | 1848         | 18       | 01  | Integral base - front            | TB021       | 1848         |
| 19         | 01     | Horizontal brace - front         | L002        | 612          | 19       | 02  | Horizontal brace - front         | L002        | 612          |
| 20         | 01     | Door lintel & track              | PB010       | 1230         | 20       | 01  | Door lintel & track              | PB010       | 1230         |
| 22         | 01     | Ridge bar                        | RB026       | 2492         | 22       | 01  | Ridge bar                        | RB026       | 2492         |
| 23         | 03     | Roof glazing bar                 | SR036       | 1995         | 23       | 03  | Roof glazing bar                 | SR036       | 1995         |
| 24         | 01     | Vent head                        | TV001       | 635          | 24       | 01  | Vent head                        | TV001       | 635          |
| 25         | 02     | Vent side                        | TV030       | 606          | 25       | 02  | Vent side                        | TV030       | 606          |
| 26         | 01     | Vent sill                        | TV027       | 610          | 26       | 01  | Vent sill                        | TV027       | 610          |
| 27         | 01     | Vent trimmer/stay keeper         | TV016       | 638          | 27       | 01  | Vent trimmer/stay keeper         | TV016       | 638          |
| 28         | 02     | Door stile                       | PC007       | 1700         | 28       | 02  | Door stile                       | PC015       | 1715         |
| 29         | 01     | Door rail - top                  | PA004       | 610          | 29       | 01  | Door rail - top                  | PA004       | 610          |
| 30         | 01     | Door rail - centre               | PA006       | 610          | 30       | 01  | Door rail - centre               | PA006       | 610          |
| 31         | 01     | Door rail - bottom               | PA009       | 610          | 31       | 01  | Door rail - bottom               | PA007       | 610          |
| 32         | 01     | Door rail - Intermediate         | PA006       | 610          | 32       | 01  | Door rail - intermediate         | PA006       | 610          |
| 33         | 01     | Lintel support bracket           | F833        | **           | 33       | 01  | Lintel support bracket           | F833        | _            |
| 34         | 01     | Lintel end bracket               | F834        | _            | 34       | 01  | Lintel end bracket               | F834        | _            |
| 35         | 01     | Wall post - left                 | T016        | 2235         | 35       | 01  | Wall post - left                 | T016        | 2235         |
| 36         | 01     | Wall post - right                | T016        | 2235         | 36       | 01  | Wall post - right                | T016        | 2235         |
| 37         | 02     | Roof purlin                      | L044        | 2492         | 37       | 02  | Roof purlin                      | L044        | 2492         |
| 42         | 02     | Glazing Strip                    | FGL010      | **           | 42       | 02  | Glazing Strip                    | FGL010      | _            |
| 43         | 80     | 'Z' clips                        | F212        | _            | 43       | 80  | 'Z' clips                        | F212        | _            |
| 44         | 222    | Spring wire glazing clip         | F112        | *            | 44       | 222 | Spring wire glazing clip         | F112        | *            |
| 45         | 01     | Door seal                        | F905        | *            | 45       | 01  | Door seal                        | F905        | _            |
| 46         | 02     | Door roller with bolt & nut      | F646        | -            | 46       | 02  | Door roller with bolt & nut      | F646        | _            |
| 47         | 01     | Door track closure - left        | F647        | -            | 47       | 01  | Door track closure cap - left    | F647        | -            |
| 47         | 01     | Door track closure cap - right   | F847        | -            | 47       | 01  | Door track closure cap - right   | F847        | <b>-</b> .   |
| 48         | 01     | Door handle (pair)               | F555        | -            | 48       | 01  | Door handle (pair)               | F555        | -            |
| 50         | 118    |                                  | F014        | -            | 50       | 118 | Square head bolt M6 x 12         | F014        | *            |
| 51         | 118    | Hexagonal nut M6                 | F014        | -            | 51       |     | · ·                              | F014        | **           |
| 52         | 02     | Door stop                        | F652        | -            | 52       | 02  | Door stops                       | F652        | _            |
| 53         | 01     | Rainwater outlet - left          | F853        | **           | 53       | 01  | Rainwater outlet - left          | F853        | *            |
| 54         | 01     | Rainwater outlet - right         | F854        | *            | 54       | 01  | Rainwater outlet - right         | F854        | _            |
| 55         | 01     | 10mm spanner                     | F655        | -            | 55       | 01  | 10mm spanner                     | F655        | _            |
| 56         | 01     | Assembly instructions            | FM045       | -            | 56       | 01  | Assembly instructions            | FM045       | _            |
| 58         | 01     | Mastic wall seal                 | F908        | -            | 58       | 01  | Mastic wall seal                 | F908        | -            |
| 62         | 01     | Front glazing bar                | SR021       | 235          | 59       | 02  | Black pvc blocks                 | F859        | -            |
| 72         | 01     | Casement stay                    | F657        | *            | 60       | 04  | Starlock washers                 | F860        | -            |
| 73         | 02     | Casement stay screws             | F657        | *            | 62       | 01  | Front glazing bar                | SR021       | 235          |
| 76         | 02     | Flat horizontal brace            | M007        | 612          | 64       | 02  | Ground anchors                   | F952        | *            |
|            |        |                                  |             |              | 72       | 01  | Casement stay                    | ₽657        | -            |
|            |        |                                  |             |              | 73       | 02  | Casement stay screws             | F657        | -            |
|            |        |                                  |             | :            | 76       | 02  | Flat horizontal brace            | M007        | 612          |
|            |        |                                  |             |              | 89       | 02  | Base/ Wall plate                 | F560        | -            |
|            |        |                                  |             |              |          |     |                                  |             |              |