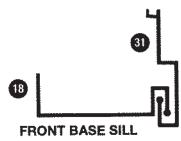

# Lean To 608 Greenhouse Royale

| Pos<br>No. | . Qty. | Description                      | Ref.<br>No. | Length<br>mm | Po<br>No | _   | . Description                    | Ref.<br>No. | Length<br>mm |
|------------|--------|----------------------------------|-------------|--------------|----------|-----|----------------------------------|-------------|--------------|
| 01         | 03     | Side glazing bar                 | SR053       | 1494         | 01       | 03  | Side glazing bar                 | SR053       | 1494         |
| 02         | 01     | Gutter                           | RG026       | 2492         | 02       | 01  | Gutter                           | RG026       | 2492         |
| 03         | 01     | Base sill - side                 | SIL003      | 2492         | 03       | 01  | Integral base - side             | TB003       | 2492         |
| 04         | 02     | Diagonal bracing - side          | L032        | 1605         | 04       | 02  | Diagonal bracing - side          | L032        | 1605         |
| 05         | 01     | Corner post - right              | T020        | 1494         | 05       | 01  | Corner post - right              | T020        | 1494         |
| 06         | 01     | Base sill - rear                 | SIL006      | 1848         | 06       | 01  | Integral base - rear             | TB010       | 1848         |
| 07         | 01     | Intermediate glazing bar - right | SR035       | 1985         | 07       | 01  | Intermediate glazing bar - right | SR035       | 1985         |
| 08         | 04     | Diagonal bracing - front & rear  | L009        | 1320         | 08       | 04  | Diagonal bracing - front & rear  | L009        | 1320         |
| 09         | 02     | Eaves gusset plate               | F909        | -            | 09       | 02  | Eaves gusset plate               | F909        | -            |
| 10         | 01     | Horizontal brace - rear          | L041        | 1832         | 10       | 01  | Horizontal brace - rear          | L041        | 1832         |
| 11         | 01     | Corner post - left               | T020        | 1494         | 11       | 01  | Corner post - left               | T020        | 1494         |
| 12         | 01     | Inter glazing bar                | SR033       | 1752         | 12       | 01  | Inter glazing bar                | SR033       | 1752         |
| 13         | 01     | Gable bar - right                | T009        | 2005         | 13       | 01  | Gable bar - right                | T009        | 2005         |
| 14         | 01     | Gable bar - left                 | T009        | 2005         | 14       | 01  | Gable bar - left                 | T009        | 2005         |
| 16         | 01     | Door post - right                | PC014       | 1752         | 16       | 01  | Door post - right                | PC014       | 1752         |
| 17         | 01     | Door post - left                 | PC014       | 1752         | 17       | 01  | Door post - left                 | PC014       | 1752         |
| 18         | 01     | Base sill - front                | SIL014      | 1848         | 18       | 01  | Integral base - front            | TB021       | 1848         |
| 19         | 01     | Horizontal brace - front         | L002        | 612          | 19       | 02  | Horizontal brace - front         | L002        | 612          |
| 20         | 01     | Door lintel & track              | PB010       | 1230         | 20       | 01  | Door lintel & track              | PB010       | 1230         |
| 22         | 01     | Ridge bar                        | RB026       | 2492         | 22       | 01  | Ridge bar                        | RB026       | 2492         |
| 23         | 03     | Roof glazing bar                 | SR036       | 1995         | 23       | 03  | Roof glazing bar                 | SR036       | 1995         |
| 24         | 01     | Vent head                        | TV001       | 635          | 24       | 01  | Vent head                        | TV001       | 635          |
| 25         | 02     | Vent side                        | TV030       | 606          | 25       | 02  | Vent side                        | TV030       | 606          |
| 26         | 01     | Vent sill                        | TV027       | 610          | 26       | 01  | Vent sill                        | TV027       | 610          |
| 27         | 01     | Vent trimmer/stay keeper         | TV016       | 638          | 27       | 01  | Vent trimmer/stay keeper         | TV016       | 638          |
| 28         | 02     | Door stile                       | PC007       | 1700         | 28       | 02  | Door stile                       | PC015       | 1715         |
| 29         | 01     | Door rail - top                  | PA004       | 610          | 29       | 01  | Door rail - top                  | PA004       | 610          |
| 30         | 01     | Door rail - centre               | PA006       | 610          | 30       | 01  | Door rail - centre               | PA006       | 610          |
| 31         | 01     | Door rail - bottom               | PA009       | 610          | 31       | 01  | Door rail - bottom               | PA007       | 610          |
| 32         | 01     | Door rail - Intermediate         | PA006       | 610          | 32       | 01  | Door rail - intermediate         | PA006       | 610          |
| 33         | 01     | Lintel support bracket           | F833        | **           | 33       | 01  | Lintel support bracket           | F833        | _            |
| 34         | 01     | Lintel end bracket               | F834        | _            | 34       | 01  | Lintel end bracket               | F834        | _            |
| 35         | 01     | Wall post - left                 | T016        | 2235         | 35       | 01  | Wall post - left                 | T016        | 2235         |
| 36         | 01     | Wall post - right                | T016        | 2235         | 36       | 01  | Wall post - right                | T016        | 2235         |
| 37         | 02     | Roof purlin                      | L044        | 2492         | 37       | 02  | Roof purlin                      | L044        | 2492         |
| 42         | 02     | Glazing Strip                    | FGL010      | **           | 42       | 02  | Glazing Strip                    | FGL010      | _            |
| 43         | 80     | 'Z' clips                        | F212        | _            | 43       | 80  | 'Z' clips                        | F212        | _            |
| 44         | 222    | Spring wire glazing clip         | F112        | *            | 44       | 222 | Spring wire glazing clip         | F112        | *            |
| 45         | 01     | Door seal                        | F905        | *            | 45       | 01  | Door seal                        | F905        | _            |
| 46         | 02     | Door roller with bolt & nut      | F646        | -            | 46       | 02  | Door roller with bolt & nut      | F646        | _            |
| 47         | 01     | Door track closure - left        | F647        | -            | 47       | 01  | Door track closure cap - left    | F647        | -            |
| 47         | 01     | Door track closure cap - right   | F847        | -            | 47       | 01  | Door track closure cap - right   | F847        | <b>-</b> .   |
| 48         | 01     | Door handle (pair)               | F555        | -            | 48       | 01  | Door handle (pair)               | F555        | -            |
| 50         | 118    |                                  | F014        | -            | 50       | 118 | Square head bolt M6 x 12         | F014        | *            |
| 51         | 118    | Hexagonal nut M6                 | F014        | -            | 51       |     | · ·                              | F014        | **           |
| 52         | 02     | Door stop                        | F652        | -            | 52       | 02  | Door stops                       | F652        | _            |
| 53         | 01     | Rainwater outlet - left          | F853        | **           | 53       | 01  | Rainwater outlet - left          | F853        | *            |
| 54         | 01     | Rainwater outlet - right         | F854        | *            | 54       | 01  | Rainwater outlet - right         | F854        | _            |
| 55         | 01     | 10mm spanner                     | F655        | -            | 55       | 01  | 10mm spanner                     | F655        | _            |
| 56         | 01     | Assembly instructions            | FM045       | -            | 56       | 01  | Assembly instructions            | FM045       | _            |
| 58         | 01     | Mastic wall seal                 | F908        | -            | 58       | 01  | Mastic wall seal                 | F908        | -            |
| 62         | 01     | Front glazing bar                | SR021       | 235          | 59       | 02  | Black pvc blocks                 | F859        | -            |
| 72         | 01     | Casement stay                    | F657        | *            | 60       | 04  | Starlock washers                 | F860        | -            |
| 73         | 02     | Casement stay screws             | F657        | *            | 62       | 01  | Front glazing bar                | SR021       | 235          |
| 76         | 02     | Flat horizontal brace            | M007        | 612          | 64       | 02  | Ground anchors                   | F952        | *            |
|            |        |                                  |             |              | 72       | 01  | Casement stay                    | ₽657        | -            |
|            |        |                                  |             |              | 73       | 02  | Casement stay screws             | F657        | -            |
|            |        |                                  |             | :            | 76       | 02  | Flat horizontal brace            | M007        | 612          |
|            |        |                                  |             |              | 89       | 02  | Base/ Wall plate                 | F560        | -            |
|            |        |                                  |             |              |          |     |                                  |             |              |