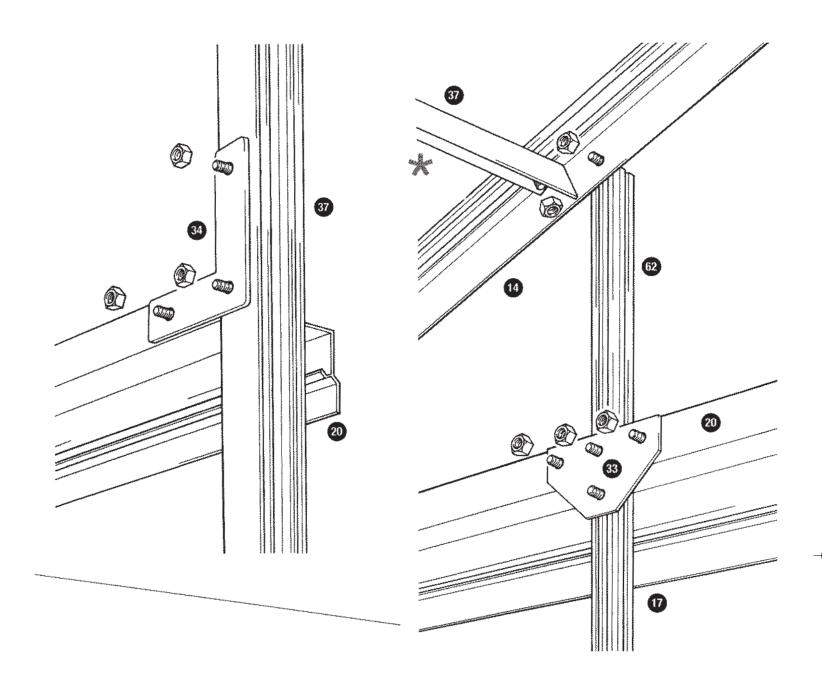

#### Assembly tips

All the following diagrams and illustrations are viewed from the inside of the greenhouse, unless otherwise stated. It is easier to construct the greenhouse by working from the inside.