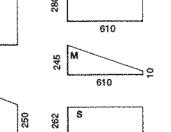

# Lean To 608 Greenhouse Royale

| Pos<br>No. | . Qty. | Description                      | Ref.<br>No. | Length<br>mm | Po<br>No | _   | . Description                    | Ref.<br>No. | Length<br>mm |
|------------|--------|----------------------------------|-------------|--------------|----------|-----|----------------------------------|-------------|--------------|
| 01         | 03     | Side glazing bar                 | SR053       | 1494         | 01       | 03  | Side glazing bar                 | SR053       | 1494         |
| 02         | 01     | Gutter                           | RG026       | 2492         | 02       | 01  | Gutter                           | RG026       | 2492         |
| 03         | 01     | Base sill - side                 | SIL003      | 2492         | 03       | 01  | Integral base - side             | TB003       | 2492         |
| 04         | 02     | Diagonal bracing - side          | L032        | 1605         | 04       | 02  | Diagonal bracing - side          | L032        | 1605         |
| 05         | 01     | Corner post - right              | T020        | 1494         | 05       | 01  | Corner post - right              | T020        | 1494         |
| 06         | 01     | Base sill - rear                 | SIL006      | 1848         | 06       | 01  | Integral base - rear             | TB010       | 1848         |
| 07         | 01     | Intermediate glazing bar - right | SR035       | 1985         | 07       | 01  | Intermediate glazing bar - right | SR035       | 1985         |
| 08         | 04     | Diagonal bracing - front & rear  | L009        | 1320         | 08       | 04  | Diagonal bracing - front & rear  | L009        | 1320         |
| 09         | 02     | Eaves gusset plate               | F909        | -            | 09       | 02  | Eaves gusset plate               | F909        | -            |
| 10         | 01     | Horizontal brace - rear          | L041        | 1832         | 10       | 01  | Horizontal brace - rear          | L041        | 1832         |
| 11         | 01     | Corner post - left               | T020        | 1494         | 11       | 01  | Corner post - left               | T020        | 1494         |
| 12         | 01     | Inter glazing bar                | SR033       | 1752         | 12       | 01  | Inter glazing bar                | SR033       | 1752         |
| 13         | 01     | Gable bar - right                | T009        | 2005         | 13       | 01  | Gable bar - right                | T009        | 2005         |
| 14         | 01     | Gable bar - left                 | T009        | 2005         | 14       | 01  | Gable bar - left                 | T009        | 2005         |
| 16         | 01     | Door post - right                | PC014       | 1752         | 16       | 01  | Door post - right                | PC014       | 1752         |
| 17         | 01     | Door post - left                 | PC014       | 1752         | 17       | 01  | Door post - left                 | PC014       | 1752         |
| 18         | 01     | Base sill - front                | SIL014      | 1848         | 18       | 01  | Integral base - front            | TB021       | 1848         |
| 19         | 01     | Horizontal brace - front         | L002        | 612          | 19       | 02  | Horizontal brace - front         | L002        | 612          |
| 20         | 01     | Door lintel & track              | PB010       | 1230         | 20       | 01  | Door lintel & track              | PB010       | 1230         |
| 22         | 01     | Ridge bar                        | RB026       | 2492         | 22       | 01  | Ridge bar                        | RB026       | 2492         |
| 23         | 03     | Roof glazing bar                 | SR036       | 1995         | 23       | 03  | Roof glazing bar                 | SR036       | 1995         |
| 24         | 01     | Vent head                        | TV001       | 635          | 24       | 01  | Vent head                        | TV001       | 635          |
| 25         | 02     | Vent side                        | TV030       | 606          | 25       | 02  | Vent side                        | TV030       | 606          |
| 26         | 01     | Vent sill                        | TV027       | 610          | 26       | 01  | Vent sill                        | TV027       | 610          |
| 27         | 01     | Vent trimmer/stay keeper         | TV016       | 638          | 27       | 01  | Vent trimmer/stay keeper         | TV016       | 638          |
| 28         | 02     | Door stile                       | PC007       | 1700         | 28       | 02  | Door stile                       | PC015       | 1715         |
| 29         | 01     | Door rail - top                  | PA004       | 610          | 29       | 01  | Door rail - top                  | PA004       | 610          |
| 30         | 01     | Door rail - centre               | PA006       | 610          | 30       | 01  | Door rail - centre               | PA006       | 610          |
| 31         | 01     | Door rail - bottom               | PA009       | 610          | 31       | 01  | Door rail - bottom               | PA007       | 610          |
| 32         | 01     | Door rail - Intermediate         | PA006       | 610          | 32       | 01  | Door rail - intermediate         | PA006       | 610          |
| 33         | 01     | Lintel support bracket           | F833        | **           | 33       | 01  | Lintel support bracket           | F833        | _            |
| 34         | 01     | Lintel end bracket               | F834        | _            | 34       | 01  | Lintel end bracket               | F834        | _            |
| 35         | 01     | Wall post - left                 | T016        | 2235         | 35       | 01  | Wall post - left                 | T016        | 2235         |
| 36         | 01     | Wall post - right                | T016        | 2235         | 36       | 01  | Wall post - right                | T016        | 2235         |
| 37         | 02     | Roof purlin                      | L044        | 2492         | 37       | 02  | Roof purlin                      | L044        | 2492         |
| 42         | 02     | Glazing Strip                    | FGL010      | **           | 42       | 02  | Glazing Strip                    | FGL010      | _            |
| 43         | 80     | 'Z' clips                        | F212        | _            | 43       | 80  | 'Z' clips                        | F212        | _            |
| 44         | 222    | Spring wire glazing clip         | F112        | *            | 44       | 222 | Spring wire glazing clip         | F112        | *            |
| 45         | 01     | Door seal                        | F905        | *            | 45       | 01  | Door seal                        | F905        | _            |
| 46         | 02     | Door roller with bolt & nut      | F646        | -            | 46       | 02  | Door roller with bolt & nut      | F646        | _            |
| 47         | 01     | Door track closure - left        | F647        | -            | 47       | 01  | Door track closure cap - left    | F647        | -            |
| 47         | 01     | Door track closure cap - right   | F847        | -            | 47       | 01  | Door track closure cap - right   | F847        | <b>-</b> .   |
| 48         | 01     | Door handle (pair)               | F555        | -            | 48       | 01  | Door handle (pair)               | F555        | -            |
| 50         | 118    |                                  | F014        | -            | 50       | 118 | Square head bolt M6 x 12         | F014        | *            |
| 51         | 118    | Hexagonal nut M6                 | F014        | -            | 51       |     | · ·                              | F014        | **           |
| 52         | 02     | Door stop                        | F652        | -            | 52       | 02  | Door stops                       | F652        | _            |
| 53         | 01     | Rainwater outlet - left          | F853        | **           | 53       | 01  | Rainwater outlet - left          | F853        | *            |
| 54         | 01     | Rainwater outlet - right         | F854        | *            | 54       | 01  | Rainwater outlet - right         | F854        | _            |
| 55         | 01     | 10mm spanner                     | F655        | -            | 55       | 01  | 10mm spanner                     | F655        | _            |
| 56         | 01     | Assembly instructions            | FM045       | -            | 56       | 01  | Assembly instructions            | FM045       | _            |
| 58         | 01     | Mastic wall seal                 | F908        | -            | 58       | 01  | Mastic wall seal                 | F908        | -            |
| 62         | 01     | Front glazing bar                | SR021       | 235          | 59       | 02  | Black pvc blocks                 | F859        | -            |
| 72         | 01     | Casement stay                    | F657        | *            | 60       | 04  | Starlock washers                 | F860        | -            |
| 73         | 02     | Casement stay screws             | F657        | *            | 62       | 01  | Front glazing bar                | SR021       | 235          |
| 76         | 02     | Flat horizontal brace            | M007        | 612          | 64       | 02  | Ground anchors                   | F952        | *            |
|            |        |                                  |             |              | 72       | 01  | Casement stay                    | ₽657        | -            |
|            |        |                                  |             |              | 73       | 02  | Casement stay screws             | F657        | -            |
|            |        |                                  |             | :            | 76       | 02  | Flat horizontal brace            | M007        | 612          |
|            |        |                                  |             |              | 89       | 02  | Base/ Wall plate                 | F560        | -            |
|            |        |                                  |             |              |          |     |                                  |             |              |

# Lean To 610 Greenhouse Royale

| Pos.     | . Qty.   | Description                                | Ref.<br>No.    | Length<br>mm | Po       |          | ty. Description                       | Ref.<br>No.    | Length<br>mm |
|----------|----------|--------------------------------------------|----------------|--------------|----------|----------|---------------------------------------|----------------|--------------|
| 01       | 04       | Side glazing bar                           | SR053          | 1494         | 01       | 04       | Side disting her                      |                |              |
| 02       | 01       | Gutter                                     | RG027          | 3110         | 02       | 01       | Side glazing bar<br>Gutter            | SR053<br>RG027 | 1494<br>3110 |
| 03       | 01       | Base sill - side                           | SIL022         | 3110         | 03       | 01       | Integral base - side                  | TB004          | 3110         |
| 04       | 02       | Diagonal bracing - side                    | L032           | 1605         | 04       | 02       | Diagonal bracing - side               | L032           | 1605         |
| 05       | 01       | Corner post - right                        | T020           | 1494         | 05       | 01       | Corner post - right                   | T020           | 1494         |
| 06       | 01       | Base sill - rear                           | SIL006         | 1848         | 06       | 01       | Integral base - rear                  | TB010          | 1848         |
| 07       | 01       | Intermediate glazing bar - right           | SR035          | 1985         | 07       | 01       | Intermediate glazing bar - right      | SR035          | 1985         |
| 08       | 04       | Diagonal bracing - front & rear            | L009           | 1320         | 08       | 04       | Diagonal bracing - front & rear       | L009           | 1320         |
| 09       | 02       | Eaves gusset plate                         | F909           | -            | 09       | 02       | Eaves gusset plate                    | F909           | -            |
| 10       | 01       | Horizontal brace - rear                    | L041           | 1832         | 10       | 01       | Horizontal brace - rear               | L041           | 1832         |
| 11       | 01       | Corner post - left                         | T020           | 1494         | 11       | 01       | Corner post - left                    | T020           | 1494         |
| 12       | 01       | Inter glazing bar                          | SR033          | 1752         | 12       | 01       | Inter glazing bar                     | SR033          | 1752         |
| 13       | 01       | Gable bar - right                          | T009           | 2005         | 13       | 01       | Gable bar - right                     | T009           | 2005         |
| 14       | 01       | Gable bar - left                           | T009           | 2005         | 14       | 01       | Gable bar - left                      | T009           | 2005         |
| 16       | 01       | Door post - right                          | PC014          | 1752         | 16       | 01       | Door post - right                     | PC014          | 1752         |
| 17       | 01       | Door post - left                           | PC014          | 1752         | 17       | 01       | Door post - left                      | PC014          | 1752         |
| 18       | 01       | Base sill - front                          | SIL014         | 1848         | 18       | 01       | Integral base - front                 | TB021          | 1848         |
| 19       | 02       | Horizontal brace - front                   | L002           | 612          | 19       | 02       | Horizontal brace - front              | L002           | 612          |
| 20       | 01       | Door lintel & track                        | PB010          | 1230         | 20       | 01       | Door lintel & track                   | PB010          | 1230         |
| 22       | 01       | Ridge bar                                  | RB027          | 3110         | 22       | 01       | Ridge bar                             | RB027          | 3110         |
| 23       | 04       | Roof glazing bar                           | SR036          | 1995         | 23       | 04       | Roof glazing bar                      | SR036          | 1995         |
| 24       | 02       | Vent head                                  | TV001          | 635          | 24       | 02       | Vent head                             | TV001          | 635          |
| 25       | 04       | Vent side                                  | TV030          | 606          | 25       | 04       | Vent side                             | TV030          | 606          |
| 26<br>27 | 02<br>02 | Vent sill                                  | TV027<br>TV016 | 610<br>638   | 26       | 02       | Vent sill                             | TV027          | 610          |
| 28       | 02       | Vent trimmer/stay keeper<br>Door stile     | PC007          | 1700         | 27<br>28 | 02<br>02 | Vent trimmer/stay keeper              | TV016          | 638          |
| 29       | 02       | Door rail - top                            | PA004          | 610          | 29       | 01       | Door stile                            | PC015          | 1715         |
| 30       | 01       | Door rail - centre                         | PA004          | 610          | 30       | 01       | Door rail - top<br>Door rail - centre | PA004<br>PA006 | 610<br>610   |
| 31       | 01       | Door rail - bottom                         | PA009          | 610          | 31       | 01       | Door rail - bottom                    | PA007          | 610          |
| 32       | 01       | Door rail - intermediate                   | PA006          | 610          | 32       | 01       | Door rail - intermediate              | PA006          | 610          |
| 33       | 01       | Lintel support bracket                     | F833           | -            | 33       | 01       | Lintel support bracket                | F833           |              |
| 34       | 01       | Lintel end bracket                         | F834           | **           | 34       | 01       | Lintel end bracket                    | F834           | _            |
| 35       | 01       | Wall post - left                           | T016           | 2235         | 35       | 01       | Wall post - left                      | T016           | 2235         |
| 36       | 01       | Wall post - right                          | T016           | 2235         | 36       | 01       | Wall post - right                     | T016           | 2235         |
| 37       | 02       | Roof purlin                                | L045           | 3110         | 37       | 02       | Roof purlin                           | L045           | 3110         |
| 42       | 02       | Glazing Strip                              | FGL010         | *            | 42       | 02       | Glazing Strip                         | FGL010         |              |
| 43       | 90       | 'Z' clips                                  | F213           | ~            | 43       | 90       | 'Z' clips                             | F213           | -            |
| 44       | 250      | Spring wire glazing clip                   | F113           | -            | 44       | 250      | Spring wire glazing clip              | F113           | ~            |
| 45       | 01       | Door seal                                  | F905           | -            | 45       | 01       | Door seal                             | F905           | -            |
|          | 02       | Door roller with bolt & nut                | F646           | **           | 46       | 02       | Door roller with bolt & nut           | F646           | -            |
|          | 01       | Door track closure cap - left              | F647           |              | 47       | 01       | Door track closure cap - left         | F647           | -            |
|          | 01       | Door track closure cap - right             | F847           | -            | 47       | 01       | Door track closure cap - right        | F847           | *            |
|          | 01       | Door handle (pair)                         | F555           | н            | 48       | 01       | Door handle (pair)                    | F555           | -            |
| 50       |          | Square head bolt M6 x 12                   | F004           | -            | 50       |          | Square head boit M6 x 12              | F004           | **           |
| 51       |          | Hexagonal nut M6                           | F004           | -            | 51       |          | Hexagonal nut M6                      | F004           | **           |
|          | 02       | Door stop                                  | F652           | -            | 52       | 02       | Door stop                             | F652           | -            |
|          | 01       | Rainwater outlet - left                    | F853           | -            | 53       | 01       | Rainwater outlet - left               | F853           | ***          |
|          | 01       | Rainwater outlet - right                   | F854           | -            | 54       | 01       | Rainwater outlet - right              | F854           | -            |
|          | 01       | 10mm spanner                               | F655           | **           | 55       | 01       | 10mm spanner                          | F655           | •            |
|          |          | Assembly instructions                      | FM045          | -            | 56       | 01       | Assembly instructions                 | FM045          | -            |
|          |          | Mastic wall sea                            | F908           | -            | 58       | 01       | Mastic wall seal                      | F908           | -            |
|          |          | Front glazing bar<br>Casement stay         | SR021          | 235          | 59<br>60 | 02<br>04 | Black pvc block                       | F859           | ***          |
|          |          | •                                          | F657           | -            |          |          | Starlock washers                      | F860           | -            |
|          |          | Casement stay screws Flat horizontal brace | F657<br>M007   | 612          | 62<br>64 | 01<br>02 | Front glazing bar                     | SR021          | 235          |
| 10       | V2       | TIACHORIZONIAN DIACE                       | IVIOU/         | 014          | 64<br>72 | 02       | Ground anchors                        | F952           | ***          |
|          |          |                                            |                | diameter de  | 73       | 04       | Casement stay Casement stay screws    | F657           | -            |
|          |          |                                            |                |              | 76       | 02       | Flat horizontal brace                 | F657<br>M007   | -<br>612     |
|          |          |                                            |                | Virginia     | 89       | 02       | Base/Wall plate                       | F560           | -            |
|          |          |                                            |                | ļ            | 50       | V-E      | weeken Fren Misse                     | F300           | -            |