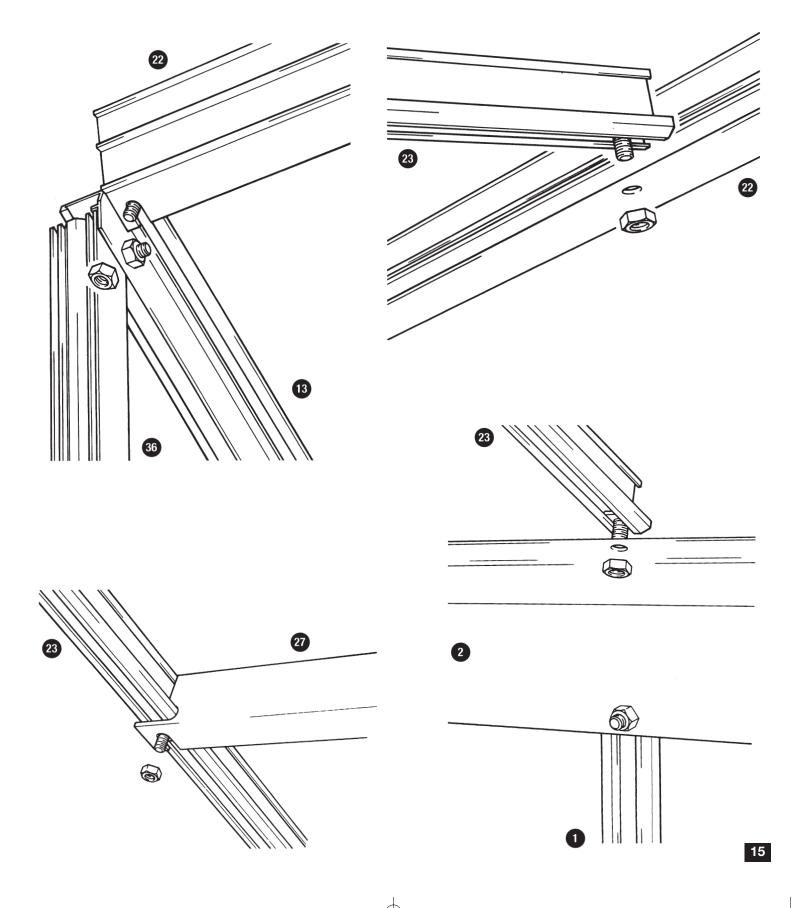

#### Assembly tips

All the following diagrams and illustrations are viewed from the inside of the greenhouse, unless otherwise stated. It is easier to construct the greenhouse by working from the inside.