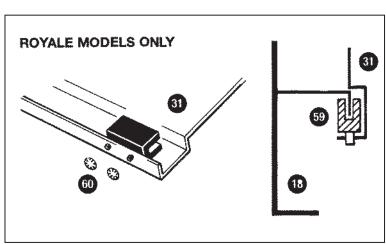

# Lean To 608 Greenhouse Royale

| Pos<br>No. | . Qty. | Description                      | Ref.<br>No. | Length<br>mm | Po<br>No | _   | . Description                    | Ref.<br>No. | Length<br>mm |
|------------|--------|----------------------------------|-------------|--------------|----------|-----|----------------------------------|-------------|--------------|
| 01         | 03     | Side glazing bar                 | SR053       | 1494         | 01       | 03  | Side glazing bar                 | SR053       | 1494         |
| 02         | 01     | Gutter                           | RG026       | 2492         | 02       | 01  | Gutter                           | RG026       | 2492         |
| 03         | 01     | Base sill - side                 | SIL003      | 2492         | 03       | 01  | Integral base - side             | TB003       | 2492         |
| 04         | 02     | Diagonal bracing - side          | L032        | 1605         | 04       | 02  | Diagonal bracing - side          | L032        | 1605         |
| 05         | 01     | Corner post - right              | T020        | 1494         | 05       | 01  | Corner post - right              | T020        | 1494         |
| 06         | 01     | Base sill - rear                 | SIL006      | 1848         | 06       | 01  | Integral base - rear             | TB010       | 1848         |
| 07         | 01     | Intermediate glazing bar - right | SR035       | 1985         | 07       | 01  | Intermediate glazing bar - right | SR035       | 1985         |
| 08         | 04     | Diagonal bracing - front & rear  | L009        | 1320         | 08       | 04  | Diagonal bracing - front & rear  | L009        | 1320         |
| 09         | 02     | Eaves gusset plate               | F909        | -            | 09       | 02  | Eaves gusset plate               | F909        | -            |
| 10         | 01     | Horizontal brace - rear          | L041        | 1832         | 10       | 01  | Horizontal brace - rear          | L041        | 1832         |
| 11         | 01     | Corner post - left               | T020        | 1494         | 11       | 01  | Corner post - left               | T020        | 1494         |
| 12         | 01     | Inter glazing bar                | SR033       | 1752         | 12       | 01  | Inter glazing bar                | SR033       | 1752         |
| 13         | 01     | Gable bar - right                | T009        | 2005         | 13       | 01  | Gable bar - right                | T009        | 2005         |
| 14         | 01     | Gable bar - left                 | T009        | 2005         | 14       | 01  | Gable bar - left                 | T009        | 2005         |
| 16         | 01     | Door post - right                | PC014       | 1752         | 16       | 01  | Door post - right                | PC014       | 1752         |
| 17         | 01     | Door post - left                 | PC014       | 1752         | 17       | 01  | Door post - left                 | PC014       | 1752         |
| 18         | 01     | Base sill - front                | SIL014      | 1848         | 18       | 01  | Integral base - front            | TB021       | 1848         |
| 19         | 01     | Horizontal brace - front         | L002        | 612          | 19       | 02  | Horizontal brace - front         | L002        | 612          |
| 20         | 01     | Door lintel & track              | PB010       | 1230         | 20       | 01  | Door lintel & track              | PB010       | 1230         |
| 22         | 01     | Ridge bar                        | RB026       | 2492         | 22       | 01  | Ridge bar                        | RB026       | 2492         |
| 23         | 03     | Roof glazing bar                 | SR036       | 1995         | 23       | 03  | Roof glazing bar                 | SR036       | 1995         |
| 24         | 01     | Vent head                        | TV001       | 635          | 24       | 01  | Vent head                        | TV001       | 635          |
| 25         | 02     | Vent side                        | TV030       | 606          | 25       | 02  | Vent side                        | TV030       | 606          |
| 26         | 01     | Vent sill                        | TV027       | 610          | 26       | 01  | Vent sill                        | TV027       | 610          |
| 27         | 01     | Vent trimmer/stay keeper         | TV016       | 638          | 27       | 01  | Vent trimmer/stay keeper         | TV016       | 638          |
| 28         | 02     | Door stile                       | PC007       | 1700         | 28       | 02  | Door stile                       | PC015       | 1715         |
| 29         | 01     | Door rail - top                  | PA004       | 610          | 29       | 01  | Door rail - top                  | PA004       | 610          |
| 30         | 01     | Door rail - centre               | PA006       | 610          | 30       | 01  | Door rail - centre               | PA006       | 610          |
| 31         | 01     | Door rail - bottom               | PA009       | 610          | 31       | 01  | Door rail - bottom               | PA007       | 610          |
| 32         | 01     | Door rail - Intermediate         | PA006       | 610          | 32       | 01  | Door rail - intermediate         | PA006       | 610          |
| 33         | 01     | Lintel support bracket           | F833        | **           | 33       | 01  | Lintel support bracket           | F833        | _            |
| 34         | 01     | Lintel end bracket               | F834        | _            | 34       | 01  | Lintel end bracket               | F834        | _            |
| 35         | 01     | Wall post - left                 | T016        | 2235         | 35       | 01  | Wall post - left                 | T016        | 2235         |
| 36         | 01     | Wall post - right                | T016        | 2235         | 36       | 01  | Wall post - right                | T016        | 2235         |
| 37         | 02     | Roof purlin                      | L044        | 2492         | 37       | 02  | Roof purlin                      | L044        | 2492         |
| 42         | 02     | Glazing Strip                    | FGL010      | **           | 42       | 02  | Glazing Strip                    | FGL010      | _            |
| 43         | 80     | 'Z' clips                        | F212        | _            | 43       | 80  | 'Z' clips                        | F212        | _            |
| 44         | 222    | Spring wire glazing clip         | F112        | *            | 44       | 222 | Spring wire glazing clip         | F112        | *            |
| 45         | 01     | Door seal                        | F905        | *            | 45       | 01  | Door seal                        | F905        | _            |
| 46         | 02     | Door roller with bolt & nut      | F646        | -            | 46       | 02  | Door roller with bolt & nut      | F646        | _            |
| 47         | 01     | Door track closure - left        | F647        | -            | 47       | 01  | Door track closure cap - left    | F647        | -            |
| 47         | 01     | Door track closure cap - right   | F847        | -            | 47       | 01  | Door track closure cap - right   | F847        | <b>-</b> .   |
| 48         | 01     | Door handle (pair)               | F555        | -            | 48       | 01  | Door handle (pair)               | F555        | -            |
| 50         | 118    |                                  | F014        | -            | 50       | 118 | Square head bolt M6 x 12         | F014        | *            |
| 51         | 118    | Hexagonal nut M6                 | F014        | -            | 51       |     | · ·                              | F014        | **           |
| 52         | 02     | Door stop                        | F652        | -            | 52       | 02  | Door stops                       | F652        | _            |
| 53         | 01     | Rainwater outlet - left          | F853        | **           | 53       | 01  | Rainwater outlet - left          | F853        | *            |
| 54         | 01     | Rainwater outlet - right         | F854        | *            | 54       | 01  | Rainwater outlet - right         | F854        | _            |
| 55         | 01     | 10mm spanner                     | F655        | -            | 55       | 01  | 10mm spanner                     | F655        | _            |
| 56         | 01     | Assembly instructions            | FM045       | -            | 56       | 01  | Assembly instructions            | FM045       | _            |
| 58         | 01     | Mastic wall seal                 | F908        | -            | 58       | 01  | Mastic wall seal                 | F908        | -            |
| 62         | 01     | Front glazing bar                | SR021       | 235          | 59       | 02  | Black pvc blocks                 | F859        | -            |
| 72         | 01     | Casement stay                    | F657        | *            | 60       | 04  | Starlock washers                 | F860        | -            |
| 73         | 02     | Casement stay screws             | F657        | *            | 62       | 01  | Front glazing bar                | SR021       | 235          |
| 76         | 02     | Flat horizontal brace            | M007        | 612          | 64       | 02  | Ground anchors                   | F952        | *            |
|            |        |                                  |             |              | 72       | 01  | Casement stay                    | ₽657        | -            |
|            |        |                                  |             |              | 73       | 02  | Casement stay screws             | F657        | -            |
|            |        |                                  |             | :            | 76       | 02  | Flat horizontal brace            | M007        | 612          |
|            |        |                                  |             |              | 89       | 02  | Base/ Wall plate                 | F560        | -            |
|            |        |                                  |             |              |          |     |                                  |             |              |