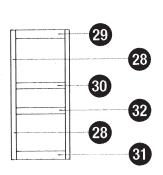

# Lean To 608 Greenhouse Royale

| Pos<br>No. | . Qty. | Description                      | Ref.<br>No. | Length<br>mm | Po<br>No | _   | . Description                    | Ref.<br>No. | Length<br>mm |
|------------|--------|----------------------------------|-------------|--------------|----------|-----|----------------------------------|-------------|--------------|
| 01         | 03     | Side glazing bar                 | SR053       | 1494         | 01       | 03  | Side glazing bar                 | SR053       | 1494         |
| 02         | 01     | Gutter                           | RG026       | 2492         | 02       | 01  | Gutter                           | RG026       | 2492         |
| 03         | 01     | Base sill - side                 | SIL003      | 2492         | 03       | 01  | Integral base - side             | TB003       | 2492         |
| 04         | 02     | Diagonal bracing - side          | L032        | 1605         | 04       | 02  | Diagonal bracing - side          | L032        | 1605         |
| 05         | 01     | Corner post - right              | T020        | 1494         | 05       | 01  | Corner post - right              | T020        | 1494         |
| 06         | 01     | Base sill - rear                 | SIL006      | 1848         | 06       | 01  | Integral base - rear             | TB010       | 1848         |
| 07         | 01     | Intermediate glazing bar - right | SR035       | 1985         | 07       | 01  | Intermediate glazing bar - right | SR035       | 1985         |
| 08         | 04     | Diagonal bracing - front & rear  | L009        | 1320         | 08       | 04  | Diagonal bracing - front & rear  | L009        | 1320         |
| 09         | 02     | Eaves gusset plate               | F909        | -            | 09       | 02  | Eaves gusset plate               | F909        | -            |
| 10         | 01     | Horizontal brace - rear          | L041        | 1832         | 10       | 01  | Horizontal brace - rear          | L041        | 1832         |
| 11         | 01     | Corner post - left               | T020        | 1494         | 11       | 01  | Corner post - left               | T020        | 1494         |
| 12         | 01     | Inter glazing bar                | SR033       | 1752         | 12       | 01  | Inter glazing bar                | SR033       | 1752         |
| 13         | 01     | Gable bar - right                | T009        | 2005         | 13       | 01  | Gable bar - right                | T009        | 2005         |
| 14         | 01     | Gable bar - left                 | T009        | 2005         | 14       | 01  | Gable bar - left                 | T009        | 2005         |
| 16         | 01     | Door post - right                | PC014       | 1752         | 16       | 01  | Door post - right                | PC014       | 1752         |
| 17         | 01     | Door post - left                 | PC014       | 1752         | 17       | 01  | Door post - left                 | PC014       | 1752         |
| 18         | 01     | Base sill - front                | SIL014      | 1848         | 18       | 01  | Integral base - front            | TB021       | 1848         |
| 19         | 01     | Horizontal brace - front         | L002        | 612          | 19       | 02  | Horizontal brace - front         | L002        | 612          |
| 20         | 01     | Door lintel & track              | PB010       | 1230         | 20       | 01  | Door lintel & track              | PB010       | 1230         |
| 22         | 01     | Ridge bar                        | RB026       | 2492         | 22       | 01  | Ridge bar                        | RB026       | 2492         |
| 23         | 03     | Roof glazing bar                 | SR036       | 1995         | 23       | 03  | Roof glazing bar                 | SR036       | 1995         |
| 24         | 01     | Vent head                        | TV001       | 635          | 24       | 01  | Vent head                        | TV001       | 635          |
| 25         | 02     | Vent side                        | TV030       | 606          | 25       | 02  | Vent side                        | TV030       | 606          |
| 26         | 01     | Vent sill                        | TV027       | 610          | 26       | 01  | Vent sill                        | TV027       | 610          |
| 27         | 01     | Vent trimmer/stay keeper         | TV016       | 638          | 27       | 01  | Vent trimmer/stay keeper         | TV016       | 638          |
| 28         | 02     | Door stile                       | PC007       | 1700         | 28       | 02  | Door stile                       | PC015       | 1715         |
| 29         | 01     | Door rail - top                  | PA004       | 610          | 29       | 01  | Door rail - top                  | PA004       | 610          |
| 30         | 01     | Door rail - centre               | PA006       | 610          | 30       | 01  | Door rail - centre               | PA006       | 610          |
| 31         | 01     | Door rail - bottom               | PA009       | 610          | 31       | 01  | Door rail - bottom               | PA007       | 610          |
| 32         | 01     | Door rail - Intermediate         | PA006       | 610          | 32       | 01  | Door rail - intermediate         | PA006       | 610          |
| 33         | 01     | Lintel support bracket           | F833        | **           | 33       | 01  | Lintel support bracket           | F833        | _            |
| 34         | 01     | Lintel end bracket               | F834        | _            | 34       | 01  | Lintel end bracket               | F834        | _            |
| 35         | 01     | Wall post - left                 | T016        | 2235         | 35       | 01  | Wall post - left                 | T016        | 2235         |
| 36         | 01     | Wall post - right                | T016        | 2235         | 36       | 01  | Wall post - right                | T016        | 2235         |
| 37         | 02     | Roof purlin                      | L044        | 2492         | 37       | 02  | Roof purlin                      | L044        | 2492         |
| 42         | 02     | Glazing Strip                    | FGL010      | **           | 42       | 02  | Glazing Strip                    | FGL010      | _            |
| 43         | 80     | 'Z' clips                        | F212        | _            | 43       | 80  | 'Z' clips                        | F212        | _            |
| 44         | 222    | Spring wire glazing clip         | F112        | *            | 44       | 222 | Spring wire glazing clip         | F112        | *            |
| 45         | 01     | Door seal                        | F905        | *            | 45       | 01  | Door seal                        | F905        | _            |
| 46         | 02     | Door roller with bolt & nut      | F646        | -            | 46       | 02  | Door roller with bolt & nut      | F646        | _            |
| 47         | 01     | Door track closure - left        | F647        | -            | 47       | 01  | Door track closure cap - left    | F647        | -            |
| 47         | 01     | Door track closure cap - right   | F847        | -            | 47       | 01  | Door track closure cap - right   | F847        | <b>-</b> .   |
| 48         | 01     | Door handle (pair)               | F555        | -            | 48       | 01  | Door handle (pair)               | F555        | -            |
| 50         | 118    |                                  | F014        | -            | 50       | 118 | Square head bolt M6 x 12         | F014        | *            |
| 51         | 118    | Hexagonal nut M6                 | F014        | -            | 51       |     | · ·                              | F014        | **           |
| 52         | 02     | Door stop                        | F652        | -            | 52       | 02  | Door stops                       | F652        | _            |
| 53         | 01     | Rainwater outlet - left          | F853        | **           | 53       | 01  | Rainwater outlet - left          | F853        | *            |
| 54         | 01     | Rainwater outlet - right         | F854        | *            | 54       | 01  | Rainwater outlet - right         | F854        | _            |
| 55         | 01     | 10mm spanner                     | F655        | -            | 55       | 01  | 10mm spanner                     | F655        | _            |
| 56         | 01     | Assembly instructions            | FM045       | -            | 56       | 01  | Assembly instructions            | FM045       | _            |
| 58         | 01     | Mastic wall seal                 | F908        | -            | 58       | 01  | Mastic wall seal                 | F908        | -            |
| 62         | 01     | Front glazing bar                | SR021       | 235          | 59       | 02  | Black pvc blocks                 | F859        | -            |
| 72         | 01     | Casement stay                    | F657        | *            | 60       | 04  | Starlock washers                 | F860        | -            |
| 73         | 02     | Casement stay screws             | F657        | *            | 62       | 01  | Front glazing bar                | SR021       | 235          |
| 76         | 02     | Flat horizontal brace            | M007        | 612          | 64       | 02  | Ground anchors                   | F952        | *            |
|            |        |                                  |             |              | 72       | 01  | Casement stay                    | ₽657        | -            |
|            |        |                                  |             |              | 73       | 02  | Casement stay screws             | F657        | -            |
|            |        |                                  |             | :            | 76       | 02  | Flat horizontal brace            | M007        | 612          |
|            |        |                                  |             |              | 89       | 02  | Base/ Wall plate                 | F560        | -            |
|            |        |                                  |             |              |          |     |                                  |             |              |

# Lean To 610 Greenhouse Royale

| Pos.     | . Qty.   | Description                                | Ref.<br>No.    | Length<br>mm | Po       |          | ty. Description                       | Ref.<br>No.    | Length<br>mm |
|----------|----------|--------------------------------------------|----------------|--------------|----------|----------|---------------------------------------|----------------|--------------|
| 01       | 04       | Side glazing bar                           | SR053          | 1494         | 01       | 04       | Side disting her                      |                |              |
| 02       | 01       | Gutter                                     | RG027          | 3110         | 02       | 01       | Side glazing bar<br>Gutter            | SR053<br>RG027 | 1494<br>3110 |
| 03       | 01       | Base sill - side                           | SIL022         | 3110         | 03       | 01       | Integral base - side                  | TB004          | 3110         |
| 04       | 02       | Diagonal bracing - side                    | L032           | 1605         | 04       | 02       | Diagonal bracing - side               | L032           | 1605         |
| 05       | 01       | Corner post - right                        | T020           | 1494         | 05       | 01       | Corner post - right                   | T020           | 1494         |
| 06       | 01       | Base sill - rear                           | SIL006         | 1848         | 06       | 01       | Integral base - rear                  | TB010          | 1848         |
| 07       | 01       | Intermediate glazing bar - right           | SR035          | 1985         | 07       | 01       | Intermediate glazing bar - right      | SR035          | 1985         |
| 08       | 04       | Diagonal bracing - front & rear            | L009           | 1320         | 08       | 04       | Diagonal bracing - front & rear       | L009           | 1320         |
| 09       | 02       | Eaves gusset plate                         | F909           | -            | 09       | 02       | Eaves gusset plate                    | F909           | -            |
| 10       | 01       | Horizontal brace - rear                    | L041           | 1832         | 10       | 01       | Horizontal brace - rear               | L041           | 1832         |
| 11       | 01       | Corner post - left                         | T020           | 1494         | 11       | 01       | Corner post - left                    | T020           | 1494         |
| 12       | 01       | Inter glazing bar                          | SR033          | 1752         | 12       | 01       | Inter glazing bar                     | SR033          | 1752         |
| 13       | 01       | Gable bar - right                          | T009           | 2005         | 13       | 01       | Gable bar - right                     | T009           | 2005         |
| 14       | 01       | Gable bar - left                           | T009           | 2005         | 14       | 01       | Gable bar - left                      | T009           | 2005         |
| 16       | 01       | Door post - right                          | PC014          | 1752         | 16       | 01       | Door post - right                     | PC014          | 1752         |
| 17       | 01       | Door post - left                           | PC014          | 1752         | 17       | 01       | Door post - left                      | PC014          | 1752         |
| 18       | 01       | Base sill - front                          | SIL014         | 1848         | 18       | 01       | Integral base - front                 | TB021          | 1848         |
| 19       | 02       | Horizontal brace - front                   | L002           | 612          | 19       | 02       | Horizontal brace - front              | L002           | 612          |
| 20       | 01       | Door lintel & track                        | PB010          | 1230         | 20       | 01       | Door lintel & track                   | PB010          | 1230         |
| 22       | 01       | Ridge bar                                  | RB027          | 3110         | 22       | 01       | Ridge bar                             | RB027          | 3110         |
| 23       | 04       | Roof glazing bar                           | SR036          | 1995         | 23       | 04       | Roof glazing bar                      | SR036          | 1995         |
| 24       | 02       | Vent head                                  | TV001          | 635          | 24       | 02       | Vent head                             | TV001          | 635          |
| 25       | 04       | Vent side                                  | TV030          | 606          | 25       | 04       | Vent side                             | TV030          | 606          |
| 26<br>27 | 02<br>02 | Vent sill                                  | TV027<br>TV016 | 610<br>638   | 26       | 02       | Vent sill                             | TV027          | 610          |
| 28       | 02       | Vent trimmer/stay keeper<br>Door stile     | PC007          | 1700         | 27<br>28 | 02<br>02 | Vent trimmer/stay keeper              | TV016          | 638          |
| 29       | 02       | Door rail - top                            | PA004          | 610          | 29       | 01       | Door stile                            | PC015          | 1715         |
| 30       | 01       | Door rail - centre                         | PA004          | 610          | 30       | 01       | Door rail - top<br>Door rail - centre | PA004<br>PA006 | 610<br>610   |
| 31       | 01       | Door rail - bottom                         | PA009          | 610          | 31       | 01       | Door rail - bottom                    | PA007          | 610          |
| 32       | 01       | Door rail - intermediate                   | PA006          | 610          | 32       | 01       | Door rail - intermediate              | PA006          | 610          |
| 33       | 01       | Lintel support bracket                     | F833           | -            | 33       | 01       | Lintel support bracket                | F833           |              |
| 34       | 01       | Lintel end bracket                         | F834           | **           | 34       | 01       | Lintel end bracket                    | F834           | _            |
| 35       | 01       | Wall post - left                           | T016           | 2235         | 35       | 01       | Wall post - left                      | T016           | 2235         |
| 36       | 01       | Wall post - right                          | T016           | 2235         | 36       | 01       | Wall post - right                     | T016           | 2235         |
| 37       | 02       | Roof purlin                                | L045           | 3110         | 37       | 02       | Roof purlin                           | L045           | 3110         |
| 42       | 02       | Glazing Strip                              | FGL010         | *            | 42       | 02       | Glazing Strip                         | FGL010         |              |
| 43       | 90       | 'Z' clips                                  | F213           | ~            | 43       | 90       | 'Z' clips                             | F213           | -            |
| 44       | 250      | Spring wire glazing clip                   | F113           | -            | 44       | 250      | Spring wire glazing clip              | F113           | ~            |
| 45       | 01       | Door seal                                  | F905           | -            | 45       | 01       | Door seal                             | F905           | -            |
|          | 02       | Door roller with bolt & nut                | F646           | **           | 46       | 02       | Door roller with bolt & nut           | F646           | -            |
|          | 01       | Door track closure cap - left              | F647           |              | 47       | 01       | Door track closure cap - left         | F647           | -            |
|          | 01       | Door track closure cap - right             | F847           | -            | 47       | 01       | Door track closure cap - right        | F847           | *            |
|          | 01       | Door handle (pair)                         | F555           | н            | 48       | 01       | Door handle (pair)                    | F555           | -            |
| 50       |          | Square head bolt M6 x 12                   | F004           | -            | 50       |          | Square head boit M6 x 12              | F004           | **           |
| 51       |          | Hexagonal nut M6                           | F004           | -            | 51       |          | Hexagonal nut M6                      | F004           | **           |
|          | 02       | Door stop                                  | F652           | -            | 52       | 02       | Door stop                             | F652           | -            |
|          | 01       | Rainwater outlet - left                    | F853           | -            | 53       | 01       | Rainwater outlet - left               | F853           | ***          |
|          | 01       | Rainwater outlet - right                   | F854           | -            | 54       | 01       | Rainwater outlet - right              | F854           | -            |
|          | 01       | 10mm spanner                               | F655           | **           | 55       | 01       | 10mm spanner                          | F655           | •            |
|          |          | Assembly instructions                      | FM045          | -            | 56       | 01       | Assembly instructions                 | FM045          | -            |
|          |          | Mastic wall sea                            | F908           | -            | 58       | 01       | Mastic wall seal                      | F908           | -            |
|          |          | Front glazing bar<br>Casement stay         | SR021          | 235          | 59<br>60 | 02<br>04 | Black pvc block                       | F859           | ***          |
|          |          | •                                          | F657           | -            |          |          | Starlock washers                      | F860           | -            |
|          |          | Casement stay screws Flat horizontal brace | F657<br>M007   | 612          | 62<br>64 | 01<br>02 | Front glazing bar                     | SR021          | 235          |
| 10       | V2       | TIACHORIZONIAN DIACE                       | IVIOU/         | 014          | 64<br>72 | 02       | Ground anchors                        | F952           | ***          |
|          |          |                                            |                | diameter de  | 73       | 04       | Casement stay Casement stay screws    | F657           | -            |
|          |          |                                            |                |              | 76       | 02       | Flat horizontal brace                 | F657<br>M007   | -<br>612     |
|          |          |                                            |                | Virginia     | 89       | 02       | Base/Wall plate                       | F560           | -            |
|          |          |                                            |                | ļ            | 50       | V-E      | weeken Fren Misse                     | F300           | -            |