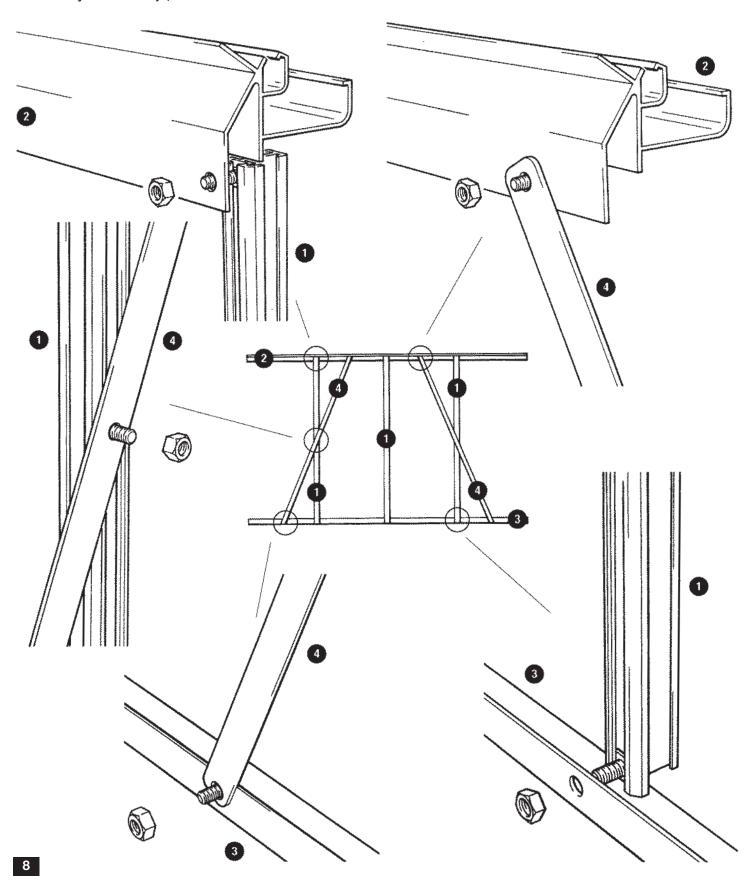

#### Assembly tips

All the following diagrams and illustrations are viewed from the inside of the greenhouse, unless otherwise stated. It is easier to construct the greenhouse by working from the inside.