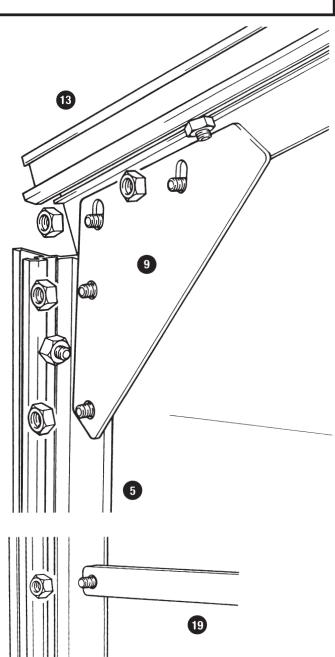

#### Assembly tips

All the following diagrams and illustrations are viewed from the inside of the greenhouse, unless otherwise stated. It is easier to construct the greenhouse by working from the inside.