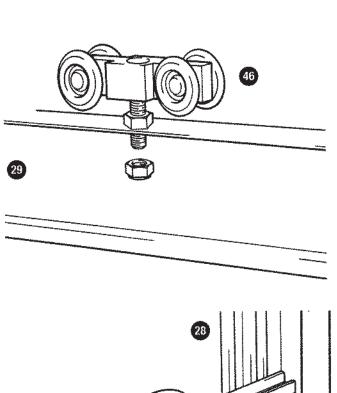

### **User notes**

- 1. Close and secure all windows and doors when strong winds are experienced or forecast.
- 2. Always replace immediately broken or damaged panes of glass.
- 3. Periodically lubricate the door rollers.
- 4. Always take great care when using a rotary mower in close proximity to the greenhouse as small stones can easily be thrown in the air and may break the glass.

# Lean To 608 Greenhouse Royale

| Pos<br>No. | . Qty. | Description                      | Ref.<br>No. | Length<br>mm | Po<br>No | _   | . Description                    | Ref.<br>No. | Length<br>mm |
|------------|--------|----------------------------------|-------------|--------------|----------|-----|----------------------------------|-------------|--------------|
| 01         | 03     | Side glazing bar                 | SR053       | 1494         | 01       | 03  | Side glazing bar                 | SR053       | 1494         |
| 02         | 01     | Gutter                           | RG026       | 2492         | 02       | 01  | Gutter                           | RG026       | 2492         |
| 03         | 01     | Base sill - side                 | SIL003      | 2492         | 03       | 01  | Integral base - side             | TB003       | 2492         |
| 04         | 02     | Diagonal bracing - side          | L032        | 1605         | 04       | 02  | Diagonal bracing - side          | L032        | 1605         |
| 05         | 01     | Corner post - right              | T020        | 1494         | 05       | 01  | Corner post - right              | T020        | 1494         |
| 06         | 01     | Base sill - rear                 | SIL006      | 1848         | 06       | 01  | Integral base - rear             | TB010       | 1848         |
| 07         | 01     | Intermediate glazing bar - right | SR035       | 1985         | 07       | 01  | Intermediate glazing bar - right | SR035       | 1985         |
| 08         | 04     | Diagonal bracing - front & rear  | L009        | 1320         | 08       | 04  | Diagonal bracing - front & rear  | L009        | 1320         |
| 09         | 02     | Eaves gusset plate               | F909        | -            | 09       | 02  | Eaves gusset plate               | F909        | -            |
| 10         | 01     | Horizontal brace - rear          | L041        | 1832         | 10       | 01  | Horizontal brace - rear          | L041        | 1832         |
| 11         | 01     | Corner post - left               | T020        | 1494         | 11       | 01  | Corner post - left               | T020        | 1494         |
| 12         | 01     | Inter glazing bar                | SR033       | 1752         | 12       | 01  | Inter glazing bar                | SR033       | 1752         |
| 13         | 01     | Gable bar - right                | T009        | 2005         | 13       | 01  | Gable bar - right                | T009        | 2005         |
| 14         | 01     | Gable bar - left                 | T009        | 2005         | 14       | 01  | Gable bar - left                 | T009        | 2005         |
| 16         | 01     | Door post - right                | PC014       | 1752         | 16       | 01  | Door post - right                | PC014       | 1752         |
| 17         | 01     | Door post - left                 | PC014       | 1752         | 17       | 01  | Door post - left                 | PC014       | 1752         |
| 18         | 01     | Base sill - front                | SIL014      | 1848         | 18       | 01  | Integral base - front            | TB021       | 1848         |
| 19         | 01     | Horizontal brace - front         | L002        | 612          | 19       | 02  | Horizontal brace - front         | L002        | 612          |
| 20         | 01     | Door lintel & track              | PB010       | 1230         | 20       | 01  | Door lintel & track              | PB010       | 1230         |
| 22         | 01     | Ridge bar                        | RB026       | 2492         | 22       | 01  | Ridge bar                        | RB026       | 2492         |
| 23         | 03     | Roof glazing bar                 | SR036       | 1995         | 23       | 03  | Roof glazing bar                 | SR036       | 1995         |
| 24         | 01     | Vent head                        | TV001       | 635          | 24       | 01  | Vent head                        | TV001       | 635          |
| 25         | 02     | Vent side                        | TV030       | 606          | 25       | 02  | Vent side                        | TV030       | 606          |
| 26         | 01     | Vent sill                        | TV027       | 610          | 26       | 01  | Vent sill                        | TV027       | 610          |
| 27         | 01     | Vent trimmer/stay keeper         | TV016       | 638          | 27       | 01  | Vent trimmer/stay keeper         | TV016       | 638          |
| 28         | 02     | Door stile                       | PC007       | 1700         | 28       | 02  | Door stile                       | PC015       | 1715         |
| 29         | 01     | Door rail - top                  | PA004       | 610          | 29       | 01  | Door rail - top                  | PA004       | 610          |
| 30         | 01     | Door rail - centre               | PA006       | 610          | 30       | 01  | Door rail - centre               | PA006       | 610          |
| 31         | 01     | Door rail - bottom               | PA009       | 610          | 31       | 01  | Door rail - bottom               | PA007       | 610          |
| 32         | 01     | Door rail - Intermediate         | PA006       | 610          | 32       | 01  | Door rail - intermediate         | PA006       | 610          |
| 33         | 01     | Lintel support bracket           | F833        | **           | 33       | 01  | Lintel support bracket           | F833        | _            |
| 34         | 01     | Lintel end bracket               | F834        | _            | 34       | 01  | Lintel end bracket               | F834        | _            |
| 35         | 01     | Wall post - left                 | T016        | 2235         | 35       | 01  | Wall post - left                 | T016        | 2235         |
| 36         | 01     | Wall post - right                | T016        | 2235         | 36       | 01  | Wall post - right                | T016        | 2235         |
| 37         | 02     | Roof purlin                      | L044        | 2492         | 37       | 02  | Roof purlin                      | L044        | 2492         |
| 42         | 02     | Glazing Strip                    | FGL010      | **           | 42       | 02  | Glazing Strip                    | FGL010      | _            |
| 43         | 80     | 'Z' clips                        | F212        | _            | 43       | 80  | 'Z' clips                        | F212        | _            |
| 44         | 222    | Spring wire glazing clip         | F112        | *            | 44       | 222 | Spring wire glazing clip         | F112        | *            |
| 45         | 01     | Door seal                        | F905        | *            | 45       | 01  | Door seal                        | F905        | _            |
| 46         | 02     | Door roller with bolt & nut      | F646        | -            | 46       | 02  | Door roller with bolt & nut      | F646        | _            |
| 47         | 01     | Door track closure - left        | F647        | -            | 47       | 01  | Door track closure cap - left    | F647        | -            |
| 47         | 01     | Door track closure cap - right   | F847        | -            | 47       | 01  | Door track closure cap - right   | F847        | <b>-</b> .   |
| 48         | 01     | Door handle (pair)               | F555        | -            | 48       | 01  | Door handle (pair)               | F555        | -            |
| 50         | 118    |                                  | F014        | -            | 50       | 118 | Square head bolt M6 x 12         | F014        | *            |
| 51         | 118    | Hexagonal nut M6                 | F014        | -            | 51       |     | · ·                              | F014        | **           |
| 52         | 02     | Door stop                        | F652        | -            | 52       | 02  | Door stops                       | F652        | _            |
| 53         | 01     | Rainwater outlet - left          | F853        | **           | 53       | 01  | Rainwater outlet - left          | F853        | *            |
| 54         | 01     | Rainwater outlet - right         | F854        | *            | 54       | 01  | Rainwater outlet - right         | F854        | _            |
| 55         | 01     | 10mm spanner                     | F655        | -            | 55       | 01  | 10mm spanner                     | F655        | _            |
| 56         | 01     | Assembly instructions            | FM045       | -            | 56       | 01  | Assembly instructions            | FM045       | _            |
| 58         | 01     | Mastic wall seal                 | F908        | -            | 58       | 01  | Mastic wall seal                 | F908        | -            |
| 62         | 01     | Front glazing bar                | SR021       | 235          | 59       | 02  | Black pvc blocks                 | F859        | -            |
| 72         | 01     | Casement stay                    | F657        | *            | 60       | 04  | Starlock washers                 | F860        | -            |
| 73         | 02     | Casement stay screws             | F657        | *            | 62       | 01  | Front glazing bar                | SR021       | 235          |
| 76         | 02     | Flat horizontal brace            | M007        | 612          | 64       | 02  | Ground anchors                   | F952        | *            |
|            |        |                                  |             |              | 72       | 01  | Casement stay                    | ₽657        | -            |
|            |        |                                  |             |              | 73       | 02  | Casement stay screws             | F657        | -            |
|            |        |                                  |             | :            | 76       | 02  | Flat horizontal brace            | M007        | 612          |
|            |        |                                  |             |              | 89       | 02  | Base/ Wall plate                 | F560        | -            |
|            |        |                                  |             |              |          |     |                                  |             |              |