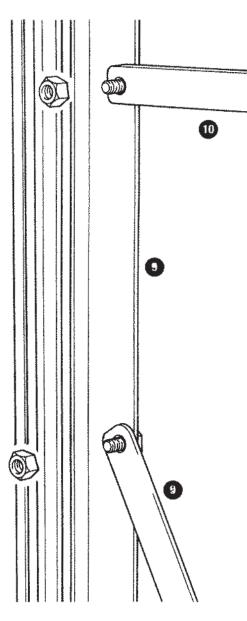

#### Assembly tips

All the following diagrams and illustrations are viewed from the inside of the greenhouse, unless otherwise stated. It is easier to construct the greenhouse by working from the inside.