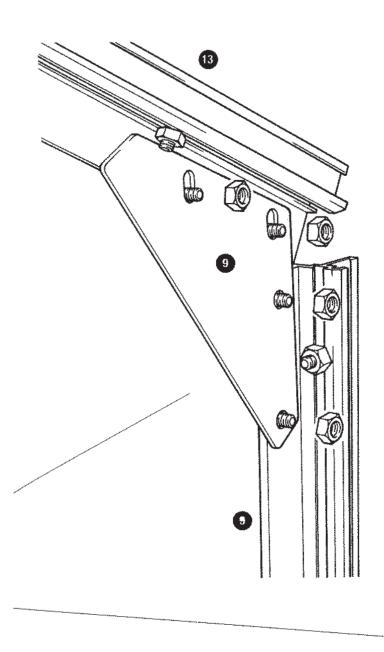

#### Assembly tips

All the following diagrams and illustrations are viewed from the inside of the greenhouse, unless otherwise stated. It is easier to construct the greenhouse by working from the inside.