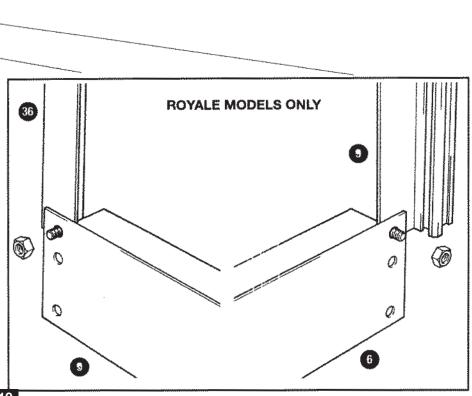

# Lean To 608 Greenhouse Royale

| Pos<br>No. | . Qty. | Description                      | Ref.<br>No. | Length<br>mm | Po<br>No | _   | . Description                    | Ref.<br>No. | Length<br>mm |
|------------|--------|----------------------------------|-------------|--------------|----------|-----|----------------------------------|-------------|--------------|
| 01         | 03     | Side glazing bar                 | SR053       | 1494         | 01       | 03  | Side glazing bar                 | SR053       | 1494         |
| 02         | 01     | Gutter                           | RG026       | 2492         | 02       | 01  | Gutter                           | RG026       | 2492         |
| 03         | 01     | Base sill - side                 | SIL003      | 2492         | 03       | 01  | Integral base - side             | TB003       | 2492         |
| 04         | 02     | Diagonal bracing - side          | L032        | 1605         | 04       | 02  | Diagonal bracing - side          | L032        | 1605         |
| 05         | 01     | Corner post - right              | T020        | 1494         | 05       | 01  | Corner post - right              | T020        | 1494         |
| 06         | 01     | Base sill - rear                 | SIL006      | 1848         | 06       | 01  | Integral base - rear             | TB010       | 1848         |
| 07         | 01     | Intermediate glazing bar - right | SR035       | 1985         | 07       | 01  | Intermediate glazing bar - right | SR035       | 1985         |
| 08         | 04     | Diagonal bracing - front & rear  | L009        | 1320         | 08       | 04  | Diagonal bracing - front & rear  | L009        | 1320         |
| 09         | 02     | Eaves gusset plate               | F909        | -            | 09       | 02  | Eaves gusset plate               | F909        | -            |
| 10         | 01     | Horizontal brace - rear          | L041        | 1832         | 10       | 01  | Horizontal brace - rear          | L041        | 1832         |
| 11         | 01     | Corner post - left               | T020        | 1494         | 11       | 01  | Corner post - left               | T020        | 1494         |
| 12         | 01     | Inter glazing bar                | SR033       | 1752         | 12       | 01  | Inter glazing bar                | SR033       | 1752         |
| 13         | 01     | Gable bar - right                | T009        | 2005         | 13       | 01  | Gable bar - right                | T009        | 2005         |
| 14         | 01     | Gable bar - left                 | T009        | 2005         | 14       | 01  | Gable bar - left                 | T009        | 2005         |
| 16         | 01     | Door post - right                | PC014       | 1752         | 16       | 01  | Door post - right                | PC014       | 1752         |
| 17         | 01     | Door post - left                 | PC014       | 1752         | 17       | 01  | Door post - left                 | PC014       | 1752         |
| 18         | 01     | Base sill - front                | SIL014      | 1848         | 18       | 01  | Integral base - front            | TB021       | 1848         |
| 19         | 01     | Horizontal brace - front         | L002        | 612          | 19       | 02  | Horizontal brace - front         | L002        | 612          |
| 20         | 01     | Door lintel & track              | PB010       | 1230         | 20       | 01  | Door lintel & track              | PB010       | 1230         |
| 22         | 01     | Ridge bar                        | RB026       | 2492         | 22       | 01  | Ridge bar                        | RB026       | 2492         |
| 23         | 03     | Roof glazing bar                 | SR036       | 1995         | 23       | 03  | Roof glazing bar                 | SR036       | 1995         |
| 24         | 01     | Vent head                        | TV001       | 635          | 24       | 01  | Vent head                        | TV001       | 635          |
| 25         | 02     | Vent side                        | TV030       | 606          | 25       | 02  | Vent side                        | TV030       | 606          |
| 26         | 01     | Vent sill                        | TV027       | 610          | 26       | 01  | Vent sill                        | TV027       | 610          |
| 27         | 01     | Vent trimmer/stay keeper         | TV016       | 638          | 27       | 01  | Vent trimmer/stay keeper         | TV016       | 638          |
| 28         | 02     | Door stile                       | PC007       | 1700         | 28       | 02  | Door stile                       | PC015       | 1715         |
| 29         | 01     | Door rail - top                  | PA004       | 610          | 29       | 01  | Door rail - top                  | PA004       | 610          |
| 30         | 01     | Door rail - centre               | PA006       | 610          | 30       | 01  | Door rail - centre               | PA006       | 610          |
| 31         | 01     | Door rail - bottom               | PA009       | 610          | 31       | 01  | Door rail - bottom               | PA007       | 610          |
| 32         | 01     | Door rail - Intermediate         | PA006       | 610          | 32       | 01  | Door rail - intermediate         | PA006       | 610          |
| 33         | 01     | Lintel support bracket           | F833        | **           | 33       | 01  | Lintel support bracket           | F833        | _            |
| 34         | 01     | Lintel end bracket               | F834        | _            | 34       | 01  | Lintel end bracket               | F834        | _            |
| 35         | 01     | Wall post - left                 | T016        | 2235         | 35       | 01  | Wall post - left                 | T016        | 2235         |
| 36         | 01     | Wall post - right                | T016        | 2235         | 36       | 01  | Wall post - right                | T016        | 2235         |
| 37         | 02     | Roof purlin                      | L044        | 2492         | 37       | 02  | Roof purlin                      | L044        | 2492         |
| 42         | 02     | Glazing Strip                    | FGL010      | **           | 42       | 02  | Glazing Strip                    | FGL010      | _            |
| 43         | 80     | 'Z' clips                        | F212        | _            | 43       | 80  | 'Z' clips                        | F212        | _            |
| 44         | 222    | Spring wire glazing clip         | F112        | *            | 44       | 222 | Spring wire glazing clip         | F112        | *            |
| 45         | 01     | Door seal                        | F905        | *            | 45       | 01  | Door seal                        | F905        | _            |
| 46         | 02     | Door roller with bolt & nut      | F646        | -            | 46       | 02  | Door roller with bolt & nut      | F646        | _            |
| 47         | 01     | Door track closure - left        | F647        | -            | 47       | 01  | Door track closure cap - left    | F647        | -            |
| 47         | 01     | Door track closure cap - right   | F847        | -            | 47       | 01  | Door track closure cap - right   | F847        | <b>-</b> .   |
| 48         | 01     | Door handle (pair)               | F555        | -            | 48       | 01  | Door handle (pair)               | F555        | -            |
| 50         | 118    |                                  | F014        | -            | 50       | 118 | Square head bolt M6 x 12         | F014        | *            |
| 51         | 118    | Hexagonal nut M6                 | F014        | -            | 51       |     | · ·                              | F014        | **           |
| 52         | 02     | Door stop                        | F652        | -            | 52       | 02  | Door stops                       | F652        | _            |
| 53         | 01     | Rainwater outlet - left          | F853        | **           | 53       | 01  | Rainwater outlet - left          | F853        | *            |
| 54         | 01     | Rainwater outlet - right         | F854        | *            | 54       | 01  | Rainwater outlet - right         | F854        | _            |
| 55         | 01     | 10mm spanner                     | F655        | -            | 55       | 01  | 10mm spanner                     | F655        | _            |
| 56         | 01     | Assembly instructions            | FM045       | -            | 56       | 01  | Assembly instructions            | FM045       | _            |
| 58         | 01     | Mastic wall seal                 | F908        | -            | 58       | 01  | Mastic wall seal                 | F908        | -            |
| 62         | 01     | Front glazing bar                | SR021       | 235          | 59       | 02  | Black pvc blocks                 | F859        | -            |
| 72         | 01     | Casement stay                    | F657        | *            | 60       | 04  | Starlock washers                 | F860        | -            |
| 73         | 02     | Casement stay screws             | F657        | *            | 62       | 01  | Front glazing bar                | SR021       | 235          |
| 76         | 02     | Flat horizontal brace            | M007        | 612          | 64       | 02  | Ground anchors                   | F952        | *            |
|            |        |                                  |             |              | 72       | 01  | Casement stay                    | ₽657        | -            |
|            |        |                                  |             |              | 73       | 02  | Casement stay screws             | F657        | -            |
|            |        |                                  |             | :            | 76       | 02  | Flat horizontal brace            | M007        | 612          |
|            |        |                                  |             |              | 89       | 02  | Base/ Wall plate                 | F560        | -            |
|            |        |                                  |             |              |          |     |                                  |             |              |