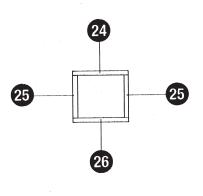

# Lean To 608 Greenhouse Royale

| Pos<br>No. | . Qty. | Description                      | Ref.<br>No. | Length<br>mm | Po<br>No | _   | . Description                    | Ref.<br>No. | Length<br>mm |
|------------|--------|----------------------------------|-------------|--------------|----------|-----|----------------------------------|-------------|--------------|
| 01         | 03     | Side glazing bar                 | SR053       | 1494         | 01       | 03  | Side glazing bar                 | SR053       | 1494         |
| 02         | 01     | Gutter                           | RG026       | 2492         | 02       | 01  | Gutter                           | RG026       | 2492         |
| 03         | 01     | Base sill - side                 | SIL003      | 2492         | 03       | 01  | Integral base - side             | TB003       | 2492         |
| 04         | 02     | Diagonal bracing - side          | L032        | 1605         | 04       | 02  | Diagonal bracing - side          | L032        | 1605         |
| 05         | 01     | Corner post - right              | T020        | 1494         | 05       | 01  | Corner post - right              | T020        | 1494         |
| 06         | 01     | Base sill - rear                 | SIL006      | 1848         | 06       | 01  | Integral base - rear             | TB010       | 1848         |
| 07         | 01     | Intermediate glazing bar - right | SR035       | 1985         | 07       | 01  | Intermediate glazing bar - right | SR035       | 1985         |
| 08         | 04     | Diagonal bracing - front & rear  | L009        | 1320         | 08       | 04  | Diagonal bracing - front & rear  | L009        | 1320         |
| 09         | 02     | Eaves gusset plate               | F909        | -            | 09       | 02  | Eaves gusset plate               | F909        | -            |
| 10         | 01     | Horizontal brace - rear          | L041        | 1832         | 10       | 01  | Horizontal brace - rear          | L041        | 1832         |
| 11         | 01     | Corner post - left               | T020        | 1494         | 11       | 01  | Corner post - left               | T020        | 1494         |
| 12         | 01     | Inter glazing bar                | SR033       | 1752         | 12       | 01  | Inter glazing bar                | SR033       | 1752         |
| 13         | 01     | Gable bar - right                | T009        | 2005         | 13       | 01  | Gable bar - right                | T009        | 2005         |
| 14         | 01     | Gable bar - left                 | T009        | 2005         | 14       | 01  | Gable bar - left                 | T009        | 2005         |
| 16         | 01     | Door post - right                | PC014       | 1752         | 16       | 01  | Door post - right                | PC014       | 1752         |
| 17         | 01     | Door post - left                 | PC014       | 1752         | 17       | 01  | Door post - left                 | PC014       | 1752         |
| 18         | 01     | Base sill - front                | SIL014      | 1848         | 18       | 01  | Integral base - front            | TB021       | 1848         |
| 19         | 01     | Horizontal brace - front         | L002        | 612          | 19       | 02  | Horizontal brace - front         | L002        | 612          |
| 20         | 01     | Door lintel & track              | PB010       | 1230         | 20       | 01  | Door lintel & track              | PB010       | 1230         |
| 22         | 01     | Ridge bar                        | RB026       | 2492         | 22       | 01  | Ridge bar                        | RB026       | 2492         |
| 23         | 03     | Roof glazing bar                 | SR036       | 1995         | 23       | 03  | Roof glazing bar                 | SR036       | 1995         |
| 24         | 01     | Vent head                        | TV001       | 635          | 24       | 01  | Vent head                        | TV001       | 635          |
| 25         | 02     | Vent side                        | TV030       | 606          | 25       | 02  | Vent side                        | TV030       | 606          |
| 26         | 01     | Vent sill                        | TV027       | 610          | 26       | 01  | Vent sill                        | TV027       | 610          |
| 27         | 01     | Vent trimmer/stay keeper         | TV016       | 638          | 27       | 01  | Vent trimmer/stay keeper         | TV016       | 638          |
| 28         | 02     | Door stile                       | PC007       | 1700         | 28       | 02  | Door stile                       | PC015       | 1715         |
| 29         | 01     | Door rail - top                  | PA004       | 610          | 29       | 01  | Door rail - top                  | PA004       | 610          |
| 30         | 01     | Door rail - centre               | PA006       | 610          | 30       | 01  | Door rail - centre               | PA006       | 610          |
| 31         | 01     | Door rail - bottom               | PA009       | 610          | 31       | 01  | Door rail - bottom               | PA007       | 610          |
| 32         | 01     | Door rail - Intermediate         | PA006       | 610          | 32       | 01  | Door rail - intermediate         | PA006       | 610          |
| 33         | 01     | Lintel support bracket           | F833        | **           | 33       | 01  | Lintel support bracket           | F833        | _            |
| 34         | 01     | Lintel end bracket               | F834        | _            | 34       | 01  | Lintel end bracket               | F834        | _            |
| 35         | 01     | Wall post - left                 | T016        | 2235         | 35       | 01  | Wall post - left                 | T016        | 2235         |
| 36         | 01     | Wall post - right                | T016        | 2235         | 36       | 01  | Wall post - right                | T016        | 2235         |
| 37         | 02     | Roof purlin                      | L044        | 2492         | 37       | 02  | Roof purlin                      | L044        | 2492         |
| 42         | 02     | Glazing Strip                    | FGL010      | **           | 42       | 02  | Glazing Strip                    | FGL010      | _            |
| 43         | 80     | 'Z' clips                        | F212        | _            | 43       | 80  | 'Z' clips                        | F212        | _            |
| 44         | 222    | Spring wire glazing clip         | F112        | *            | 44       | 222 | Spring wire glazing clip         | F112        | *            |
| 45         | 01     | Door seal                        | F905        | *            | 45       | 01  | Door seal                        | F905        | _            |
| 46         | 02     | Door roller with bolt & nut      | F646        | -            | 46       | 02  | Door roller with bolt & nut      | F646        | _            |
| 47         | 01     | Door track closure - left        | F647        | -            | 47       | 01  | Door track closure cap - left    | F647        | -            |
| 47         | 01     | Door track closure cap - right   | F847        | -            | 47       | 01  | Door track closure cap - right   | F847        | <b>-</b> .   |
| 48         | 01     | Door handle (pair)               | F555        | -            | 48       | 01  | Door handle (pair)               | F555        | -            |
| 50         | 118    |                                  | F014        | -            | 50       | 118 | Square head bolt M6 x 12         | F014        | *            |
| 51         | 118    | Hexagonal nut M6                 | F014        | -            | 51       |     | · ·                              | F014        | **           |
| 52         | 02     | Door stop                        | F652        | -            | 52       | 02  | Door stops                       | F652        | _            |
| 53         | 01     | Rainwater outlet - left          | F853        | **           | 53       | 01  | Rainwater outlet - left          | F853        | *            |
| 54         | 01     | Rainwater outlet - right         | F854        | *            | 54       | 01  | Rainwater outlet - right         | F854        | _            |
| 55         | 01     | 10mm spanner                     | F655        | -            | 55       | 01  | 10mm spanner                     | F655        | _            |
| 56         | 01     | Assembly instructions            | FM045       | -            | 56       | 01  | Assembly instructions            | FM045       | _            |
| 58         | 01     | Mastic wall seal                 | F908        | -            | 58       | 01  | Mastic wall seal                 | F908        | -            |
| 62         | 01     | Front glazing bar                | SR021       | 235          | 59       | 02  | Black pvc blocks                 | F859        | -            |
| 72         | 01     | Casement stay                    | F657        | *            | 60       | 04  | Starlock washers                 | F860        | -            |
| 73         | 02     | Casement stay screws             | F657        | *            | 62       | 01  | Front glazing bar                | SR021       | 235          |
| 76         | 02     | Flat horizontal brace            | M007        | 612          | 64       | 02  | Ground anchors                   | F952        | *            |
|            |        |                                  |             |              | 72       | 01  | Casement stay                    | ₽657        | -            |
|            |        |                                  |             |              | 73       | 02  | Casement stay screws             | F657        | -            |
|            |        |                                  |             | :            | 76       | 02  | Flat horizontal brace            | M007        | 612          |
|            |        |                                  |             |              | 89       | 02  | Base/ Wall plate                 | F560        | -            |
|            |        |                                  |             |              |          |     |                                  |             |              |

# Lean To 610 Greenhouse Royale

| Pos.     | . Qty.   | Description                                | Ref.<br>No.    | Length<br>mm | Po       |          | ty. Description                       | Ref.<br>No.    | Length<br>mm |
|----------|----------|--------------------------------------------|----------------|--------------|----------|----------|---------------------------------------|----------------|--------------|
| 01       | 04       | Side glazing bar                           | SR053          | 1494         | 01       | 04       | Side disting her                      |                |              |
| 02       | 01       | Gutter                                     | RG027          | 3110         | 02       | 01       | Side glazing bar<br>Gutter            | SR053<br>RG027 | 1494<br>3110 |
| 03       | 01       | Base sill - side                           | SIL022         | 3110         | 03       | 01       | Integral base - side                  | TB004          | 3110         |
| 04       | 02       | Diagonal bracing - side                    | L032           | 1605         | 04       | 02       | Diagonal bracing - side               | L032           | 1605         |
| 05       | 01       | Corner post - right                        | T020           | 1494         | 05       | 01       | Corner post - right                   | T020           | 1494         |
| 06       | 01       | Base sill - rear                           | SIL006         | 1848         | 06       | 01       | Integral base - rear                  | TB010          | 1848         |
| 07       | 01       | Intermediate glazing bar - right           | SR035          | 1985         | 07       | 01       | Intermediate glazing bar - right      | SR035          | 1985         |
| 08       | 04       | Diagonal bracing - front & rear            | L009           | 1320         | 08       | 04       | Diagonal bracing - front & rear       | L009           | 1320         |
| 09       | 02       | Eaves gusset plate                         | F909           | -            | 09       | 02       | Eaves gusset plate                    | F909           | -            |
| 10       | 01       | Horizontal brace - rear                    | L041           | 1832         | 10       | 01       | Horizontal brace - rear               | L041           | 1832         |
| 11       | 01       | Corner post - left                         | T020           | 1494         | 11       | 01       | Corner post - left                    | T020           | 1494         |
| 12       | 01       | Inter glazing bar                          | SR033          | 1752         | 12       | 01       | Inter glazing bar                     | SR033          | 1752         |
| 13       | 01       | Gable bar - right                          | T009           | 2005         | 13       | 01       | Gable bar - right                     | T009           | 2005         |
| 14       | 01       | Gable bar - left                           | T009           | 2005         | 14       | 01       | Gable bar - left                      | T009           | 2005         |
| 16       | 01       | Door post - right                          | PC014          | 1752         | 16       | 01       | Door post - right                     | PC014          | 1752         |
| 17       | 01       | Door post - left                           | PC014          | 1752         | 17       | 01       | Door post - left                      | PC014          | 1752         |
| 18       | 01       | Base sill - front                          | SIL014         | 1848         | 18       | 01       | Integral base - front                 | TB021          | 1848         |
| 19       | 02       | Horizontal brace - front                   | L002           | 612          | 19       | 02       | Horizontal brace - front              | L002           | 612          |
| 20       | 01       | Door lintel & track                        | PB010          | 1230         | 20       | 01       | Door lintel & track                   | PB010          | 1230         |
| 22       | 01       | Ridge bar                                  | RB027          | 3110         | 22       | 01       | Ridge bar                             | RB027          | 3110         |
| 23       | 04       | Roof glazing bar                           | SR036          | 1995         | 23       | 04       | Roof glazing bar                      | SR036          | 1995         |
| 24       | 02       | Vent head                                  | TV001          | 635          | 24       | 02       | Vent head                             | TV001          | 635          |
| 25       | 04       | Vent side                                  | TV030          | 606          | 25       | 04       | Vent side                             | TV030          | 606          |
| 26<br>27 | 02<br>02 | Vent sill                                  | TV027<br>TV016 | 610<br>638   | 26       | 02       | Vent sill                             | TV027          | 610          |
| 28       | 02       | Vent trimmer/stay keeper<br>Door stile     | PC007          | 1700         | 27<br>28 | 02<br>02 | Vent trimmer/stay keeper              | TV016          | 638          |
| 29       | 02       | Door rail - top                            | PA004          | 610          | 29       | 01       | Door stile                            | PC015          | 1715         |
| 30       | 01       | Door rail - centre                         | PA004          | 610          | 30       | 01       | Door rail - top<br>Door rail - centre | PA004<br>PA006 | 610<br>610   |
| 31       | 01       | Door rail - bottom                         | PA009          | 610          | 31       | 01       | Door rail - bottom                    | PA007          | 610          |
| 32       | 01       | Door rail - intermediate                   | PA006          | 610          | 32       | 01       | Door rail - intermediate              | PA006          | 610          |
| 33       | 01       | Lintel support bracket                     | F833           | -            | 33       | 01       | Lintel support bracket                | F833           |              |
| 34       | 01       | Lintel end bracket                         | F834           | **           | 34       | 01       | Lintel end bracket                    | F834           | _            |
| 35       | 01       | Wall post - left                           | T016           | 2235         | 35       | 01       | Wall post - left                      | T016           | 2235         |
| 36       | 01       | Wall post - right                          | T016           | 2235         | 36       | 01       | Wall post - right                     | T016           | 2235         |
| 37       | 02       | Roof purlin                                | L045           | 3110         | 37       | 02       | Roof purlin                           | L045           | 3110         |
| 42       | 02       | Glazing Strip                              | FGL010         | *            | 42       | 02       | Glazing Strip                         | FGL010         |              |
| 43       | 90       | 'Z' clips                                  | F213           | ~            | 43       | 90       | 'Z' clips                             | F213           | -            |
| 44       | 250      | Spring wire glazing clip                   | F113           | -            | 44       | 250      | Spring wire glazing clip              | F113           | ~            |
| 45       | 01       | Door seal                                  | F905           | -            | 45       | 01       | Door seal                             | F905           | -            |
|          | 02       | Door roller with bolt & nut                | F646           | **           | 46       | 02       | Door roller with bolt & nut           | F646           | -            |
|          | 01       | Door track closure cap - left              | F647           |              | 47       | 01       | Door track closure cap - left         | F647           | -            |
|          | 01       | Door track closure cap - right             | F847           | -            | 47       | 01       | Door track closure cap - right        | F847           | *            |
|          | 01       | Door handle (pair)                         | F555           | н            | 48       | 01       | Door handle (pair)                    | F555           | -            |
| 50       |          | Square head bolt M6 x 12                   | F004           | -            | 50       |          | Square head boit M6 x 12              | F004           | **           |
| 51       |          | Hexagonal nut M6                           | F004           | -            | 51       |          | Hexagonal nut M6                      | F004           | **           |
|          | 02       | Door stop                                  | F652           | -            | 52       | 02       | Door stop                             | F652           | -            |
|          | 01       | Rainwater outlet - left                    | F853           | -            | 53       | 01       | Rainwater outlet - left               | F853           | ***          |
|          | 01       | Rainwater outlet - right                   | F854           | -            | 54       | 01       | Rainwater outlet - right              | F854           | -            |
|          | 01       | 10mm spanner                               | F655           | **           | 55       | 01       | 10mm spanner                          | F655           | •            |
|          |          | Assembly instructions                      | FM045          | -            | 56       | 01       | Assembly instructions                 | FM045          | -            |
|          |          | Mastic wall sea                            | F908           | -            | 58       | 01       | Mastic wall seal                      | F908           | -            |
|          |          | Front glazing bar<br>Casement stay         | SR021          | 235          | 59<br>60 | 02<br>04 | Black pvc block                       | F859           | ***          |
|          |          | •                                          | F657           | -            |          |          | Starlock washers                      | F860           | -            |
|          |          | Casement stay screws Flat horizontal brace | F657<br>M007   | 612          | 62<br>64 | 01<br>02 | Front glazing bar                     | SR021          | 235          |
| 10       | V2       | TIACHORIZONIAN DIACE                       | IVIOU/         | 014          | 64<br>72 | 02       | Ground anchors                        | F952           | ***          |
|          |          |                                            |                | diameter de  | 73       | 04       | Casement stay Casement stay screws    | F657           | -            |
|          |          |                                            |                |              | 76       | 02       | Flat horizontal brace                 | F657<br>M007   | -<br>612     |
|          |          |                                            |                | Virginia     | 89       | 02       | Base/Wall plate                       | F560           | -            |
|          |          |                                            |                | ļ            | 50       | V-E      | weeken Fren Misse                     | F300           | -            |