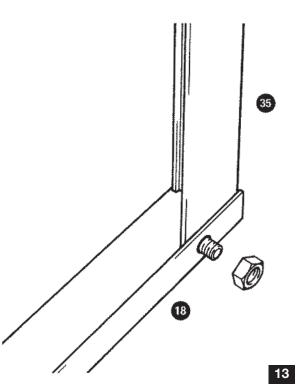

r posts (16) and (17) and corner post (11) and wallpost (36).
- 9. Secure gable bar (14) to gusset plate (9) with two bolts and nuts and to outside flange of wall post. Connect to door post
- 10. Loosely attach lintel end bracket (34) to wall post (36).
- 11. Offer door lintel (20) into position and secure through prepunched hole to gable bar (14). Align lintel end bracket (34) with pre-punched hole in lintel and fasten with bolt and nut.
- 12. Connect lintel support bracket (33) to lintel using three bolts as shown in diagram (finger tight).
- 13. Connect front glazing bar (62) to gable bar (14) and lintel support bracket (33). Finally connect top of door post (17) to lintel support bracket.
- 14. Check that the whole assembly is true and then fully tighten all nuts and bolts.













### Fixing of gabble ends to front section

- 1. Slide four bolts into each gable bar (13) and (14) channel (one at each end & two near the middle) and secure with nuts (finger tight).
- 2. Slide two bolts into each corner post (5) and (11) channel (top & bottom) and secure with nuts (finger tight).
- 3. Connect rear gable end to side section and bolt together at sill and eaves. Connect door gable end to side section in the same manner.
- 4. Locate ridge bar (22) so that slots at either end are opposite the channels in each gable bar. Secure with nuts and bolts



### Ridge bar, roof glazing bars and vent trimmer

- 1. Take roof glazing bars (23) and slide two bolt/s into each channel and secure with nut. This will carry the purlins (37) when in position. Decide on where you want to feat