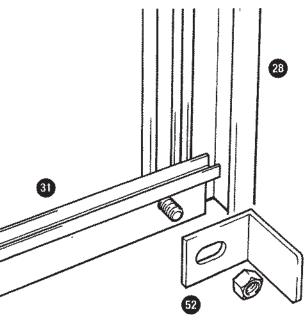

# Lean To 608 Greenhouse Royale

| Pos<br>No. | . Qty. | Description                      | Ref.<br>No. | Length<br>mm | Po<br>No | _   | . Description                    | Ref.<br>No. | Length<br>mm |
|------------|--------|----------------------------------|-------------|--------------|----------|-----|----------------------------------|-------------|--------------|
| 01         | 03     | Side glazing bar                 | SR053       | 1494         | 01       | 03  | Side glazing bar                 | SR053       | 1494         |
| 02         | 01     | Gutter                           | RG026       | 2492         | 02       | 01  | Gutter                           | RG026       | 2492         |
| 03         | 01     | Base sill - side                 | SIL003      | 2492         | 03       | 01  | Integral base - side             | TB003       | 2492         |
| 04         | 02     | Diagonal bracing - side          | L032        | 1605         | 04       | 02  | Diagonal bracing - side          | L032        | 1605         |
| 05         | 01     | Corner post - right              | T020        | 1494         | 05       | 01  | Corner post - right              | T020        | 1494         |
| 06         | 01     | Base sill - rear                 | SIL006      | 1848         | 06       | 01  | Integral base - rear             | TB010       | 1848         |
| 07         | 01     | Intermediate glazing bar - right | SR035       | 1985         | 07       | 01  | Intermediate glazing bar - right | SR035       | 1985         |
| 08         | 04     | Diagonal bracing - front & rear  | L009        | 1320         | 08       | 04  | Diagonal bracing - front & rear  | L009        | 1320         |
| 09         | 02     | Eaves gusset plate               | F909        | -            | 09       | 02  | Eaves gusset plate               | F909        | -            |
| 10         | 01     | Horizontal brace - rear          | L041        | 1832         | 10       | 01  | Horizontal brace - rear          | L041        | 1832         |
| 11         | 01     | Corner post - left               | T020        | 1494         | 11       | 01  | Corner post - left               | T020        | 1494         |
| 12         | 01     | Inter glazing bar                | SR033       | 1752         | 12       | 01  | Inter glazing bar                | SR033       | 1752         |
| 13         | 01     | Gable bar - right                | T009        | 2005         | 13       | 01  | Gable bar - right                | T009        | 2005         |
| 14         | 01     | Gable bar - left                 | T009        | 2005         | 14       | 01  | Gable bar - left                 | T009        | 2005         |
| 16         | 01     | Door post - right                | PC014       | 1752         | 16       | 01  | Door post - right                | PC014       | 1752         |
| 17         | 01     | Door post - left                 | PC014       | 1752         | 17       | 01  | Door post - left                 | PC014       | 1752         |
| 18         | 01     | Base sill - front                | SIL014      | 1848         | 18       | 01  | Integral base - front            | TB021       | 1848         |
| 19         | 01     | Horizontal brace - front         | L002        | 612          | 19       | 02  | Horizontal brace - front         | L002        | 612          |
| 20         | 01     | Door lintel & track              | PB010       | 1230         | 20       | 01  | Door lintel & track              | PB010       | 1230         |
| 22         | 01     | Ridge bar                        | RB026       | 2492         | 22       | 01  | Ridge bar                        | RB026       | 2492         |
| 23         | 03     | Roof glazing bar                 | SR036       | 1995         | 23       | 03  | Roof glazing bar                 | SR036       | 1995         |
| 24         | 01     | Vent head                        | TV001       | 635          | 24       | 01  | Vent head                        | TV001       | 635          |
| 25         | 02     | Vent side                        | TV030       | 606          | 25       | 02  | Vent side                        | TV030       | 606          |
| 26         | 01     | Vent sill                        | TV027       | 610          | 26       | 01  | Vent sill                        | TV027       | 610          |
| 27         | 01     | Vent trimmer/stay keeper         | TV016       | 638          | 27       | 01  | Vent trimmer/stay keeper         | TV016       | 638          |
| 28         | 02     | Door stile                       | PC007       | 1700         | 28       | 02  | Door stile                       | PC015       | 1715         |
| 29         | 01     | Door rail - top                  | PA004       | 610          | 29       | 01  | Door rail - top                  | PA004       | 610          |
| 30         | 01     | Door rail - centre               | PA006       | 610          | 30       | 01  | Door rail - centre               | PA006       | 610          |
| 31         | 01     | Door rail - bottom               | PA009       | 610          | 31       | 01  | Door rail - bottom               | PA007       | 610          |
| 32         | 01     | Door rail - Intermediate         | PA006       | 610          | 32       | 01  | Door rail - intermediate         | PA006       | 610          |
| 33         | 01     | Lintel support bracket           | F833        | **           | 33       | 01  | Lintel support bracket           | F833        | _            |
| 34         | 01     | Lintel end bracket               | F834        | _            | 34       | 01  | Lintel end bracket               | F834        | _            |
| 35         | 01     | Wall post - left                 | T016        | 2235         | 35       | 01  | Wall post - left                 | T016        | 2235         |
| 36         | 01     | Wall post - right                | T016        | 2235         | 36       | 01  | Wall post - right                | T016        | 2235         |
| 37         | 02     | Roof purlin                      | L044        | 2492         | 37       | 02  | Roof purlin                      | L044        | 2492         |
| 42         | 02     | Glazing Strip                    | FGL010      | **           | 42       | 02  | Glazing Strip                    | FGL010      | _            |
| 43         | 80     | 'Z' clips                        | F212        | _            | 43       | 80  | 'Z' clips                        | F212        | _            |
| 44         | 222    | Spring wire glazing clip         | F112        | *            | 44       | 222 | Spring wire glazing clip         | F112        | *            |
| 45         | 01     | Door seal                        | F905        | *            | 45       | 01  | Door seal                        | F905        | _            |
| 46         | 02     | Door roller with bolt & nut      | F646        | -            | 46       | 02  | Door roller with bolt & nut      | F646        | _            |
| 47         | 01     | Door track closure - left        | F647        | -            | 47       | 01  | Door track closure cap - left    | F647        | -            |
| 47         | 01     | Door track closure cap - right   | F847        | -            | 47       | 01  | Door track closure cap - right   | F847        | <b>-</b> .   |
| 48         | 01     | Door handle (pair)               | F555        | -            | 48       | 01  | Door handle (pair)               | F555        | -            |
| 50         | 118    |                                  | F014        | -            | 50       | 118 | Square head bolt M6 x 12         | F014        | *            |
| 51         | 118    | Hexagonal nut M6                 | F014        | -            | 51       |     | · ·                              | F014        | **           |
| 52         | 02     | Door stop                        | F652        | -            | 52       | 02  | Door stops                       | F652        | _            |
| 53         | 01     | Rainwater outlet - left          | F853        | **           | 53       | 01  | Rainwater outlet - left          | F853        | *            |
| 54         | 01     | Rainwater outlet - right         | F854        | *            | 54       | 01  | Rainwater outlet - right         | F854        | _            |
| 55         | 01     | 10mm spanner                     | F655        | -            | 55       | 01  | 10mm spanner                     | F655        | _            |
| 56         | 01     | Assembly instructions            | FM045       | -            | 56       | 01  | Assembly instructions            | FM045       | _            |
| 58         | 01     | Mastic wall seal                 | F908        | -            | 58       | 01  | Mastic wall seal                 | F908        | -            |
| 62         | 01     | Front glazing bar                | SR021       | 235          | 59       | 02  | Black pvc blocks                 | F859        | -            |
| 72         | 01     | Casement stay                    | F657        | *            | 60       | 04  | Starlock washers                 | F860        | -            |
| 73         | 02     | Casement stay screws             | F657        | *            | 62       | 01  | Front glazing bar                | SR021       | 235          |
| 76         | 02     | Flat horizontal brace            | M007        | 612          | 64       | 02  | Ground anchors                   | F952        | *            |
|            |        |                                  |             |              | 72       | 01  | Casement stay                    | ₽657        | -            |
|            |        |                                  |             |              | 73       | 02  | Casement stay screws             | F657        | -            |
|            |        |                                  |             | :            | 76       | 02  | Flat horizontal brace            | M007        | 612          |
|            |        |                                  |             |              | 89       | 02  | Base/ Wall plate                 | F560        | -            |
|            |        |                                  |             |              |          |     |                                  |             |              |