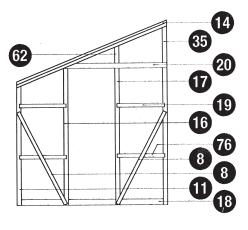

## **Exploded view**

**VENT** 

DOOR

**END GABLE** 

SIDE

**DOOR GABLE** 

## Lean To 610 Greenhouse