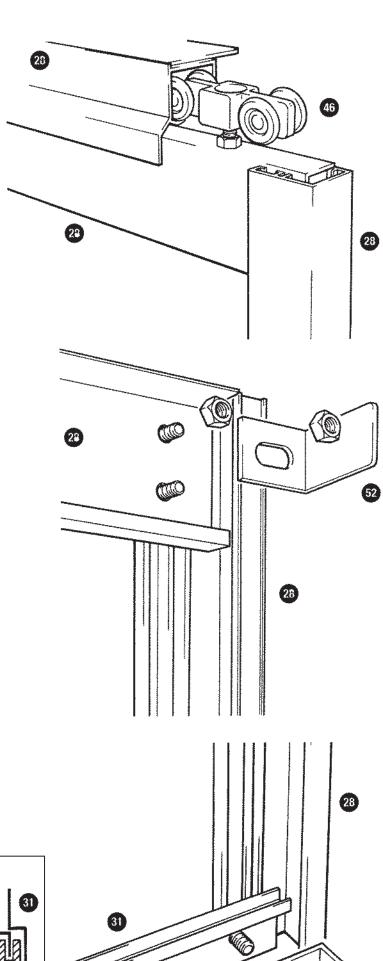

# Lean To 608 Greenhouse Royale

| Pos<br>No. | . Qty. | Description                      | Ref.<br>No. | Length<br>mm | Po<br>No | _   | . Description                    | Ref.<br>No. | Length<br>mm |
|------------|--------|----------------------------------|-------------|--------------|----------|-----|----------------------------------|-------------|--------------|
| 01         | 03     | Side glazing bar                 | SR053       | 1494         | 01       | 03  | Side glazing bar                 | SR053       | 1494         |
| 02         | 01     | Gutter                           | RG026       | 2492         | 02       | 01  | Gutter                           | RG026       | 2492         |
| 03         | 01     | Base sill - side                 | SIL003      | 2492         | 03       | 01  | Integral base - side             | TB003       | 2492         |
| 04         | 02     | Diagonal bracing - side          | L032        | 1605         | 04       | 02  | Diagonal bracing - side          | L032        | 1605         |
| 05         | 01     | Corner post - right              | T020        | 1494         | 05       | 01  | Corner post - right              | T020        | 1494         |
| 06         | 01     | Base sill - rear                 | SIL006      | 1848         | 06       | 01  | Integral base - rear             | TB010       | 1848         |
| 07         | 01     | Intermediate glazing bar - right | SR035       | 1985         | 07       | 01  | Intermediate glazing bar - right | SR035       | 1985         |
| 08         | 04     | Diagonal bracing - front & rear  | L009        | 1320         | 08       | 04  | Diagonal bracing - front & rear  | L009        | 1320         |
| 09         | 02     | Eaves gusset plate               | F909        | -            | 09       | 02  | Eaves gusset plate               | F909        | -            |
| 10         | 01     | Horizontal brace - rear          | L041        | 1832         | 10       | 01  | Horizontal brace - rear          | L041        | 1832         |
| 11         | 01     | Corner post - left               | T020        | 1494         | 11       | 01  | Corner post - left               | T020        | 1494         |
| 12         | 01     | Inter glazing bar                | SR033       | 1752         | 12       | 01  | Inter glazing bar                | SR033       | 1752         |
| 13         | 01     | Gable bar - right                | T009        | 2005         | 13       | 01  | Gable bar - right                | T009        | 2005         |
| 14         | 01     | Gable bar - left                 | T009        | 2005         | 14       | 01  | Gable bar - left                 | T009        | 2005         |
| 16         | 01     | Door post - right                | PC014       | 1752         | 16       | 01  | Door post - right                | PC014       | 1752         |
| 17         | 01     | Door post - left                 | PC014       | 1752         | 17       | 01  | Door post - left                 | PC014       | 1752         |
| 18         | 01     | Base sill - front                | SIL014      | 1848         | 18       | 01  | Integral base - front            | TB021       | 1848         |
| 19         | 01     | Horizontal brace - front         | L002        | 612          | 19       | 02  | Horizontal brace - front         | L002        | 612          |
| 20         | 01     | Door lintel & track              | PB010       | 1230         | 20       | 01  | Door lintel & track              | PB010       | 1230         |
| 22         | 01     | Ridge bar                        | RB026       | 2492         | 22       | 01  | Ridge bar                        | RB026       | 2492         |
| 23         | 03     | Roof glazing bar                 | SR036       | 1995         | 23       | 03  | Roof glazing bar                 | SR036       | 1995         |
| 24         | 01     | Vent head                        | TV001       | 635          | 24       | 01  | Vent head                        | TV001       | 635          |
| 25         | 02     | Vent side                        | TV030       | 606          | 25       | 02  | Vent side                        | TV030       | 606          |
| 26         | 01     | Vent sill                        | TV027       | 610          | 26       | 01  | Vent sill                        | TV027       | 610          |
| 27         | 01     | Vent trimmer/stay keeper         | TV016       | 638          | 27       | 01  | Vent trimmer/stay keeper         | TV016       | 638          |
| 28         | 02     | Door stile                       | PC007       | 1700         | 28       | 02  | Door stile                       | PC015       | 1715         |
| 29         | 01     | Door rail - top                  | PA004       | 610          | 29       | 01  | Door rail - top                  | PA004       | 610          |
| 30         | 01     | Door rail - centre               | PA006       | 610          | 30       | 01  | Door rail - centre               | PA006       | 610          |
| 31         | 01     | Door rail - bottom               | PA009       | 610          | 31       | 01  | Door rail - bottom               | PA007       | 610          |
| 32         | 01     | Door rail - Intermediate         | PA006       | 610          | 32       | 01  | Door rail - intermediate         | PA006       | 610          |
| 33         | 01     | Lintel support bracket           | F833        | **           | 33       | 01  | Lintel support bracket           | F833        | _            |
| 34         | 01     | Lintel end bracket               | F834        | _            | 34       | 01  | Lintel end bracket               | F834        | _            |
| 35         | 01     | Wall post - left                 | T016        | 2235         | 35       | 01  | Wall post - left                 | T016        | 2235         |
| 36         | 01     | Wall post - right                | T016        | 2235         | 36       | 01  | Wall post - right                | T016        | 2235         |
| 37         | 02     | Roof purlin                      | L044        | 2492         | 37       | 02  | Roof purlin                      | L044        | 2492         |
| 42         | 02     | Glazing Strip                    | FGL010      | **           | 42       | 02  | Glazing Strip                    | FGL010      | _            |
| 43         | 80     | 'Z' clips                        | F212        | _            | 43       | 80  | 'Z' clips                        | F212        | _            |
| 44         | 222    | Spring wire glazing clip         | F112        | *            | 44       | 222 | Spring wire glazing clip         | F112        | *            |
| 45         | 01     | Door seal                        | F905        | *            | 45       | 01  | Door seal                        | F905        | _            |
| 46         | 02     | Door roller with bolt & nut      | F646        | -            | 46       | 02  | Door roller with bolt & nut      | F646        | _            |
| 47         | 01     | Door track closure - left        | F647        | -            | 47       | 01  | Door track closure cap - left    | F647        | -            |
| 47         | 01     | Door track closure cap - right   | F847        | -            | 47       | 01  | Door track closure cap - right   | F847        | <b>-</b> .   |
| 48         | 01     | Door handle (pair)               | F555        | -            | 48       | 01  | Door handle (pair)               | F555        | -            |
| 50         | 118    |                                  | F014        | -            | 50       | 118 | Square head bolt M6 x 12         | F014        | *            |
| 51         | 118    | Hexagonal nut M6                 | F014        | -            | 51       |     | · ·                              | F014        | **           |
| 52         | 02     | Door stop                        | F652        | -            | 52       | 02  | Door stops                       | F652        | _            |
| 53         | 01     | Rainwater outlet - left          | F853        | **           | 53       | 01  | Rainwater outlet - left          | F853        | *            |
| 54         | 01     | Rainwater outlet - right         | F854        | *            | 54       | 01  | Rainwater outlet - right         | F854        | _            |
| 55         | 01     | 10mm spanner                     | F655        | -            | 55       | 01  | 10mm spanner                     | F655        | _            |
| 56         | 01     | Assembly instructions            | FM045       | -            | 56       | 01  | Assembly instructions            | FM045       | _            |
| 58         | 01     | Mastic wall seal                 | F908        | -            | 58       | 01  | Mastic wall seal                 | F908        | -            |
| 62         | 01     | Front glazing bar                | SR021       | 235          | 59       | 02  | Black pvc blocks                 | F859        | -            |
| 72         | 01     | Casement stay                    | F657        | *            | 60       | 04  | Starlock washers                 | F860        | -            |
| 73         | 02     | Casement stay screws             | F657        | *            | 62       | 01  | Front glazing bar                | SR021       | 235          |
| 76         | 02     | Flat horizontal brace            | M007        | 612          | 64       | 02  | Ground anchors                   | F952        | *            |
|            |        |                                  |             |              | 72       | 01  | Casement stay                    | ₽657        | -            |
|            |        |                                  |             |              | 73       | 02  | Casement stay screws             | F657        | -            |
|            |        |                                  |             | :            | 76       | 02  | Flat horizontal brace            | M007        | 612          |
|            |        |                                  |             |              | 89       | 02  | Base/ Wall plate                 | F560        | -            |
|            |        |                                  |             |              |          |     |                                  |             |              |