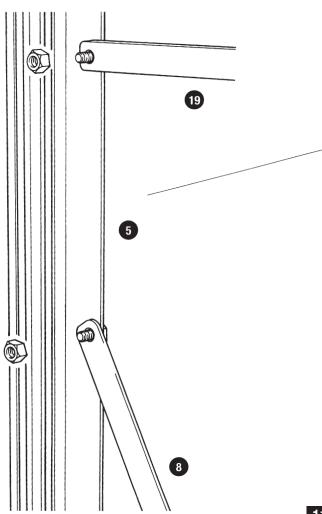

#### Assembly tips

All the following diagrams and illustrations are viewed from the inside of the greenhouse, unless otherwise stated. It is easier to construct the greenhouse by working from the inside.