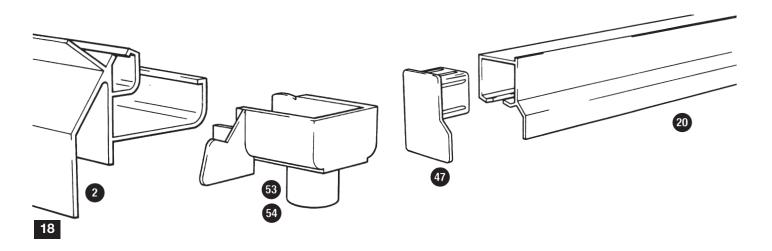

# Lean To 608 Greenhouse Royale

| Pos<br>No. | . Qty. | Description                      | Ref.<br>No. | Length<br>mm | Po<br>No | _   | . Description                    | Ref.<br>No. | Length<br>mm |
|------------|--------|----------------------------------|-------------|--------------|----------|-----|----------------------------------|-------------|--------------|
| 01         | 03     | Side glazing bar                 | SR053       | 1494         | 01       | 03  | Side glazing bar                 | SR053       | 1494         |
| 02         | 01     | Gutter                           | RG026       | 2492         | 02       | 01  | Gutter                           | RG026       | 2492         |
| 03         | 01     | Base sill - side                 | SIL003      | 2492         | 03       | 01  | Integral base - side             | TB003       | 2492         |
| 04         | 02     | Diagonal bracing - side          | L032        | 1605         | 04       | 02  | Diagonal bracing - side          | L032        | 1605         |
| 05         | 01     | Corner post - right              | T020        | 1494         | 05       | 01  | Corner post - right              | T020        | 1494         |
| 06         | 01     | Base sill - rear                 | SIL006      | 1848         | 06       | 01  | Integral base - rear             | TB010       | 1848         |
| 07         | 01     | Intermediate glazing bar - right | SR035       | 1985         | 07       | 01  | Intermediate glazing bar - right | SR035       | 1985         |
| 08         | 04     | Diagonal bracing - front & rear  | L009        | 1320         | 08       | 04  | Diagonal bracing - front & rear  | L009        | 1320         |
| 09         | 02     | Eaves gusset plate               | F909        | -            | 09       | 02  | Eaves gusset plate               | F909        | -            |
| 10         | 01     | Horizontal brace - rear          | L041        | 1832         | 10       | 01  | Horizontal brace - rear          | L041        | 1832         |
| 11         | 01     | Corner post - left               | T020        | 1494         | 11       | 01  | Corner post - left               | T020        | 1494         |
| 12         | 01     | Inter glazing bar                | SR033       | 1752         | 12       | 01  | Inter glazing bar                | SR033       | 1752         |
| 13         | 01     | Gable bar - right                | T009        | 2005         | 13       | 01  | Gable bar - right                | T009        | 2005         |
| 14         | 01     | Gable bar - left                 | T009        | 2005         | 14       | 01  | Gable bar - left                 | T009        | 2005         |
| 16         | 01     | Door post - right                | PC014       | 1752         | 16       | 01  | Door post - right                | PC014       | 1752         |
| 17         | 01     | Door post - left                 | PC014       | 1752         | 17       | 01  | Door post - left                 | PC014       | 1752         |
| 18         | 01     | Base sill - front                | SIL014      | 1848         | 18       | 01  | Integral base - front            | TB021       | 1848         |
| 19         | 01     | Horizontal brace - front         | L002        | 612          | 19       | 02  | Horizontal brace - front         | L002        | 612          |
| 20         | 01     | Door lintel & track              | PB010       | 1230         | 20       | 01  | Door lintel & track              | PB010       | 1230         |
| 22         | 01     | Ridge bar                        | RB026       | 2492         | 22       | 01  | Ridge bar                        | RB026       | 2492         |
| 23         | 03     | Roof glazing bar                 | SR036       | 1995         | 23       | 03  | Roof glazing bar                 | SR036       | 1995         |
| 24         | 01     | Vent head                        | TV001       | 635          | 24       | 01  | Vent head                        | TV001       | 635          |
| 25         | 02     | Vent side                        | TV030       | 606          | 25       | 02  | Vent side                        | TV030       | 606          |
| 26         | 01     | Vent sill                        | TV027       | 610          | 26       | 01  | Vent sill                        | TV027       | 610          |
| 27         | 01     | Vent trimmer/stay keeper         | TV016       | 638          | 27       | 01  | Vent trimmer/stay keeper         | TV016       | 638          |
| 28         | 02     | Door stile                       | PC007       | 1700         | 28       | 02  | Door stile                       | PC015       | 1715         |
| 29         | 01     | Door rail - top                  | PA004       | 610          | 29       | 01  | Door rail - top                  | PA004       | 610          |
| 30         | 01     | Door rail - centre               | PA006       | 610          | 30       | 01  | Door rail - centre               | PA006       | 610          |
| 31         | 01     | Door rail - bottom               | PA009       | 610          | 31       | 01  | Door rail - bottom               | PA007       | 610          |
| 32         | 01     | Door rail - Intermediate         | PA006       | 610          | 32       | 01  | Door rail - intermediate         | PA006       | 610          |
| 33         | 01     | Lintel support bracket           | F833        | **           | 33       | 01  | Lintel support bracket           | F833        | _            |
| 34         | 01     | Lintel end bracket               | F834        | _            | 34       | 01  | Lintel end bracket               | F834        | _            |
| 35         | 01     | Wall post - left                 | T016        | 2235         | 35       | 01  | Wall post - left                 | T016        | 2235         |
| 36         | 01     | Wall post - right                | T016        | 2235         | 36       | 01  | Wall post - right                | T016        | 2235         |
| 37         | 02     | Roof purlin                      | L044        | 2492         | 37       | 02  | Roof purlin                      | L044        | 2492         |
| 42         | 02     | Glazing Strip                    | FGL010      | **           | 42       | 02  | Glazing Strip                    | FGL010      | _            |
| 43         | 80     | 'Z' clips                        | F212        | _            | 43       | 80  | 'Z' clips                        | F212        | _            |
| 44         | 222    | Spring wire glazing clip         | F112        | *            | 44       | 222 | Spring wire glazing clip         | F112        | *            |
| 45         | 01     | Door seal                        | F905        | *            | 45       | 01  | Door seal                        | F905        | _            |
| 46         | 02     | Door roller with bolt & nut      | F646        | -            | 46       | 02  | Door roller with bolt & nut      | F646        | _            |
| 47         | 01     | Door track closure - left        | F647        | -            | 47       | 01  | Door track closure cap - left    | F647        | -            |
| 47         | 01     | Door track closure cap - right   | F847        | -            | 47       | 01  | Door track closure cap - right   | F847        | <b>-</b> .   |
| 48         | 01     | Door handle (pair)               | F555        | -            | 48       | 01  | Door handle (pair)               | F555        | -            |
| 50         | 118    |                                  | F014        | -            | 50       | 118 | Square head bolt M6 x 12         | F014        | *            |
| 51         | 118    | Hexagonal nut M6                 | F014        | -            | 51       |     | · ·                              | F014        | **           |
| 52         | 02     | Door stop                        | F652        | -            | 52       | 02  | Door stops                       | F652        | _            |
| 53         | 01     | Rainwater outlet - left          | F853        | **           | 53       | 01  | Rainwater outlet - left          | F853        | *            |
| 54         | 01     | Rainwater outlet - right         | F854        | *            | 54       | 01  | Rainwater outlet - right         | F854        | _            |
| 55         | 01     | 10mm spanner                     | F655        | -            | 55       | 01  | 10mm spanner                     | F655        | _            |
| 56         | 01     | Assembly instructions            | FM045       | -            | 56       | 01  | Assembly instructions            | FM045       | _            |
| 58         | 01     | Mastic wall seal                 | F908        | -            | 58       | 01  | Mastic wall seal                 | F908        | -            |
| 62         | 01     | Front glazing bar                | SR021       | 235          | 59       | 02  | Black pvc blocks                 | F859        | -            |
| 72         | 01     | Casement stay                    | F657        | *            | 60       | 04  | Starlock washers                 | F860        | -            |
| 73         | 02     | Casement stay screws             | F657        | *            | 62       | 01  | Front glazing bar                | SR021       | 235          |
| 76         | 02     | Flat horizontal brace            | M007        | 612          | 64       | 02  | Ground anchors                   | F952        | *            |
|            |        |                                  |             |              | 72       | 01  | Casement stay                    | ₽657        | -            |
|            |        |                                  |             |              | 73       | 02  | Casement stay screws             | F657        | -            |
|            |        |                                  |             | :            | 76       | 02  | Flat horizontal brace            | M007        | 612          |
|            |        |                                  |             |              | 89       | 02  | Base/ Wall plate                 | F560        | -            |
|            |        |                                  |             |              |          |     |                                  |             |              |