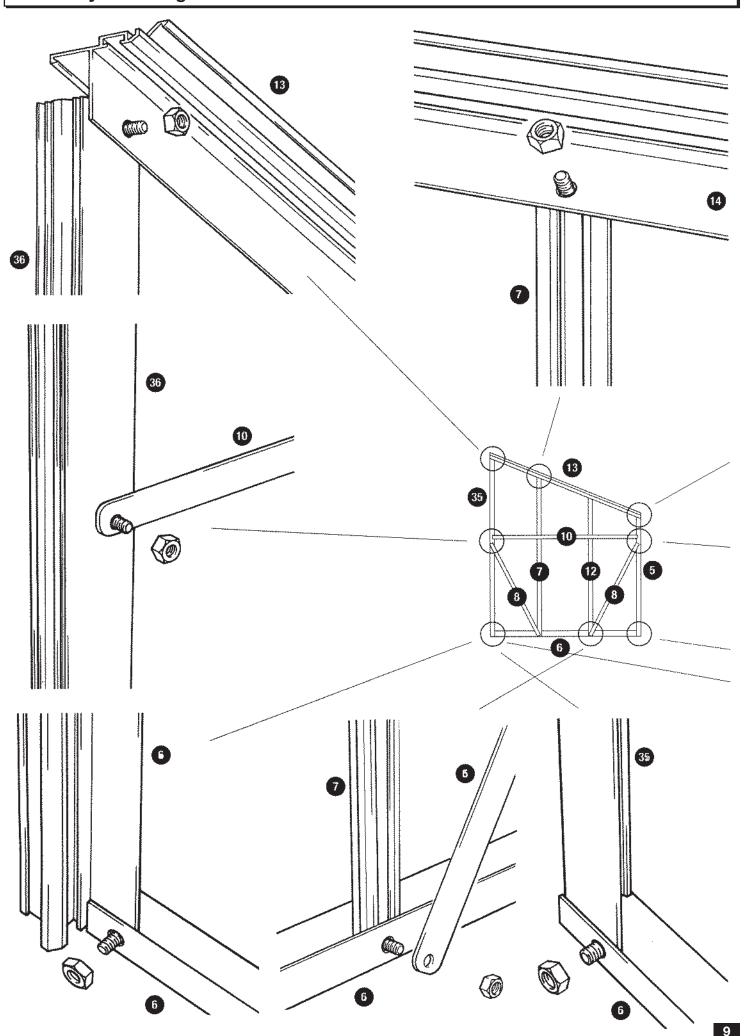

#### Assembly tips

All the following diagrams and illustrations are viewed from the inside of the greenhouse, unless otherwise stated. It is easier to construct the greenhouse by working from the inside.