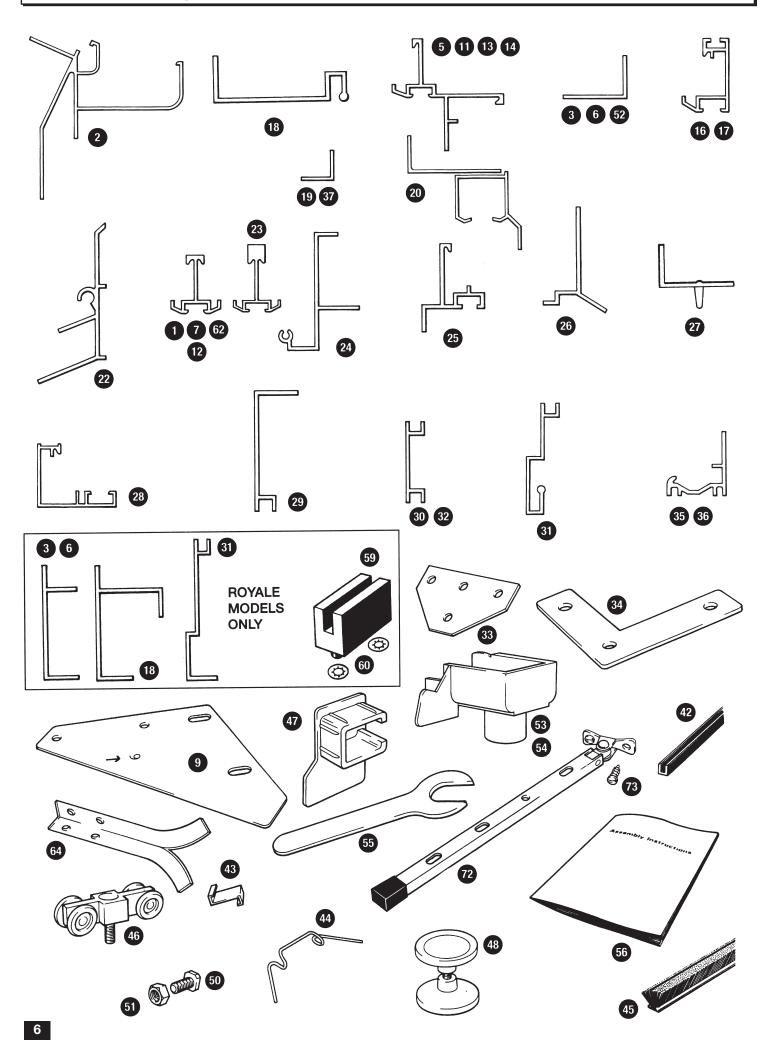

# Lean To 608 Greenhouse Royale

| Pos<br>No. | . Qty. | Description                      | Ref.<br>No. | Length<br>mm | Po<br>No | _   | . Description                    | Ref.<br>No. | Length<br>mm |
|------------|--------|----------------------------------|-------------|--------------|----------|-----|----------------------------------|-------------|--------------|
| 01         | 03     | Side glazing bar                 | SR053       | 1494         | 01       | 03  | Side glazing bar                 | SR053       | 1494         |
| 02         | 01     | Gutter                           | RG026       | 2492         | 02       | 01  | Gutter                           | RG026       | 2492         |
| 03         | 01     | Base sill - side                 | SIL003      | 2492         | 03       | 01  | Integral base - side             | TB003       | 2492         |
| 04         | 02     | Diagonal bracing - side          | L032        | 1605         | 04       | 02  | Diagonal bracing - side          | L032        | 1605         |
| 05         | 01     | Corner post - right              | T020        | 1494         | 05       | 01  | Corner post - right              | T020        | 1494         |
| 06         | 01     | Base sill - rear                 | SIL006      | 1848         | 06       | 01  | Integral base - rear             | TB010       | 1848         |
| 07         | 01     | Intermediate glazing bar - right | SR035       | 1985         | 07       | 01  | Intermediate glazing bar - right | SR035       | 1985         |
| 08         | 04     | Diagonal bracing - front & rear  | L009        | 1320         | 08       | 04  | Diagonal bracing - front & rear  | L009        | 1320         |
| 09         | 02     | Eaves gusset plate               | F909        | -            | 09       | 02  | Eaves gusset plate               | F909        | -            |
| 10         | 01     | Horizontal brace - rear          | L041        | 1832         | 10       | 01  | Horizontal brace - rear          | L041        | 1832         |
| 11         | 01     | Corner post - left               | T020        | 1494         | 11       | 01  | Corner post - left               | T020        | 1494         |
| 12         | 01     | Inter glazing bar                | SR033       | 1752         | 12       | 01  | Inter glazing bar                | SR033       | 1752         |
| 13         | 01     | Gable bar - right                | T009        | 2005         | 13       | 01  | Gable bar - right                | T009        | 2005         |
| 14         | 01     | Gable bar - left                 | T009        | 2005         | 14       | 01  | Gable bar - left                 | T009        | 2005         |
| 16         | 01     | Door post - right                | PC014       | 1752         | 16       | 01  | Door post - right                | PC014       | 1752         |
| 17         | 01     | Door post - left                 | PC014       | 1752         | 17       | 01  | Door post - left                 | PC014       | 1752         |
| 18         | 01     | Base sill - front                | SIL014      | 1848         | 18       | 01  | Integral base - front            | TB021       | 1848         |
| 19         | 01     | Horizontal brace - front         | L002        | 612          | 19       | 02  | Horizontal brace - front         | L002        | 612          |
| 20         | 01     | Door lintel & track              | PB010       | 1230         | 20       | 01  | Door lintel & track              | PB010       | 1230         |
| 22         | 01     | Ridge bar                        | RB026       | 2492         | 22       | 01  | Ridge bar                        | RB026       | 2492         |
| 23         | 03     | Roof glazing bar                 | SR036       | 1995         | 23       | 03  | Roof glazing bar                 | SR036       | 1995         |
| 24         | 01     | Vent head                        | TV001       | 635          | 24       | 01  | Vent head                        | TV001       | 635          |
| 25         | 02     | Vent side                        | TV030       | 606          | 25       | 02  | Vent side                        | TV030       | 606          |
| 26         | 01     | Vent sill                        | TV027       | 610          | 26       | 01  | Vent sill                        | TV027       | 610          |
| 27         | 01     | Vent trimmer/stay keeper         | TV016       | 638          | 27       | 01  | Vent trimmer/stay keeper         | TV016       | 638          |
| 28         | 02     | Door stile                       | PC007       | 1700         | 28       | 02  | Door stile                       | PC015       | 1715         |
| 29         | 01     | Door rail - top                  | PA004       | 610          | 29       | 01  | Door rail - top                  | PA004       | 610          |
| 30         | 01     | Door rail - centre               | PA006       | 610          | 30       | 01  | Door rail - centre               | PA006       | 610          |
| 31         | 01     | Door rail - bottom               | PA009       | 610          | 31       | 01  | Door rail - bottom               | PA007       | 610          |
| 32         | 01     | Door rail - Intermediate         | PA006       | 610          | 32       | 01  | Door rail - intermediate         | PA006       | 610          |
| 33         | 01     | Lintel support bracket           | F833        | **           | 33       | 01  | Lintel support bracket           | F833        | _            |
| 34         | 01     | Lintel end bracket               | F834        | _            | 34       | 01  | Lintel end bracket               | F834        | _            |
| 35         | 01     | Wall post - left                 | T016        | 2235         | 35       | 01  | Wall post - left                 | T016        | 2235         |
| 36         | 01     | Wall post - right                | T016        | 2235         | 36       | 01  | Wall post - right                | T016        | 2235         |
| 37         | 02     | Roof purlin                      | L044        | 2492         | 37       | 02  | Roof purlin                      | L044        | 2492         |
| 42         | 02     | Glazing Strip                    | FGL010      | **           | 42       | 02  | Glazing Strip                    | FGL010      | _            |
| 43         | 80     | 'Z' clips                        | F212        | _            | 43       | 80  | 'Z' clips                        | F212        | _            |
| 44         | 222    | Spring wire glazing clip         | F112        | *            | 44       | 222 | Spring wire glazing clip         | F112        | *            |
| 45         | 01     | Door seal                        | F905        | *            | 45       | 01  | Door seal                        | F905        | _            |
| 46         | 02     | Door roller with bolt & nut      | F646        | -            | 46       | 02  | Door roller with bolt & nut      | F646        | _            |
| 47         | 01     | Door track closure - left        | F647        | -            | 47       | 01  | Door track closure cap - left    | F647        | -            |
| 47         | 01     | Door track closure cap - right   | F847        | -            | 47       | 01  | Door track closure cap - right   | F847        | <b>-</b> .   |
| 48         | 01     | Door handle (pair)               | F555        | -            | 48       | 01  | Door handle (pair)               | F555        | -            |
| 50         | 118    |                                  | F014        | -            | 50       | 118 | Square head bolt M6 x 12         | F014        | *            |
| 51         | 118    | Hexagonal nut M6                 | F014        | -            | 51       |     | · ·                              | F014        | **           |
| 52         | 02     | Door stop                        | F652        | -            | 52       | 02  | Door stops                       | F652        | _            |
| 53         | 01     | Rainwater outlet - left          | F853        | **           | 53       | 01  | Rainwater outlet - left          | F853        | *            |
| 54         | 01     | Rainwater outlet - right         | F854        | *            | 54       | 01  | Rainwater outlet - right         | F854        | _            |
| 55         | 01     | 10mm spanner                     | F655        | -            | 55       | 01  | 10mm spanner                     | F655        | _            |
| 56         | 01     | Assembly instructions            | FM045       | -            | 56       | 01  | Assembly instructions            | FM045       | _            |
| 58         | 01     | Mastic wall seal                 | F908        | -            | 58       | 01  | Mastic wall seal                 | F908        | -            |
| 62         | 01     | Front glazing bar                | SR021       | 235          | 59       | 02  | Black pvc blocks                 | F859        | -            |
| 72         | 01     | Casement stay                    | F657        | *            | 60       | 04  | Starlock washers                 | F860        | -            |
| 73         | 02     | Casement stay screws             | F657        | *            | 62       | 01  | Front glazing bar                | SR021       | 235          |
| 76         | 02     | Flat horizontal brace            | M007        | 612          | 64       | 02  | Ground anchors                   | F952        | *            |
|            |        |                                  |             |              | 72       | 01  | Casement stay                    | ₽657        | -            |
|            |        |                                  |             |              | 73       | 02  | Casement stay screws             | F657        | -            |
|            |        |                                  |             | :            | 76       | 02  | Flat horizontal brace            | M007        | 612          |
|            |        |                                  |             |              | 89       | 02  | Base/ Wall plate                 | F560        | -            |
|            |        |                                  |             |              |          |     |                                  |             |              |

# Lean To 610 Greenhouse Royale

| Pos.     | . Qty.   | Description                                | Ref.<br>No.    | Length<br>mm | Po       |          | ty. Description                       | Ref.<br>No.    | Length<br>mm |
|----------|----------|--------------------------------------------|----------------|--------------|----------|----------|---------------------------------------|----------------|--------------|
| 01       | 04       | Side glazing bar                           | SR053          | 1494         | 01       | 04       | Side disting her                      |                |              |
| 02       | 01       | Gutter                                     | RG027          | 3110         | 02       | 01       | Side glazing bar<br>Gutter            | SR053<br>RG027 | 1494<br>3110 |
| 03       | 01       | Base sill - side                           | SIL022         | 3110         | 03       | 01       | Integral base - side                  | TB004          | 3110         |
| 04       | 02       | Diagonal bracing - side                    | L032           | 1605         | 04       | 02       | Diagonal bracing - side               | L032           | 1605         |
| 05       | 01       | Corner post - right                        | T020           | 1494         | 05       | 01       | Corner post - right                   | T020           | 1494         |
| 06       | 01       | Base sill - rear                           | SIL006         | 1848         | 06       | 01       | Integral base - rear                  | TB010          | 1848         |
| 07       | 01       | Intermediate glazing bar - right           | SR035          | 1985         | 07       | 01       | Intermediate glazing bar - right      | SR035          | 1985         |
| 08       | 04       | Diagonal bracing - front & rear            | L009           | 1320         | 08       | 04       | Diagonal bracing - front & rear       | L009           | 1320         |
| 09       | 02       | Eaves gusset plate                         | F909           | -            | 09       | 02       | Eaves gusset plate                    | F909           | -            |
| 10       | 01       | Horizontal brace - rear                    | L041           | 1832         | 10       | 01       | Horizontal brace - rear               | L041           | 1832         |
| 11       | 01       | Corner post - left                         | T020           | 1494         | 11       | 01       | Corner post - left                    | T020           | 1494         |
| 12       | 01       | Inter glazing bar                          | SR033          | 1752         | 12       | 01       | Inter glazing bar                     | SR033          | 1752         |
| 13       | 01       | Gable bar - right                          | T009           | 2005         | 13       | 01       | Gable bar - right                     | T009           | 2005         |
| 14       | 01       | Gable bar - left                           | T009           | 2005         | 14       | 01       | Gable bar - left                      | T009           | 2005         |
| 16       | 01       | Door post - right                          | PC014          | 1752         | 16       | 01       | Door post - right                     | PC014          | 1752         |
| 17       | 01       | Door post - left                           | PC014          | 1752         | 17       | 01       | Door post - left                      | PC014          | 1752         |
| 18       | 01       | Base sill - front                          | SIL014         | 1848         | 18       | 01       | Integral base - front                 | TB021          | 1848         |
| 19       | 02       | Horizontal brace - front                   | L002           | 612          | 19       | 02       | Horizontal brace - front              | L002           | 612          |
| 20       | 01       | Door lintel & track                        | PB010          | 1230         | 20       | 01       | Door lintel & track                   | PB010          | 1230         |
| 22       | 01       | Ridge bar                                  | RB027          | 3110         | 22       | 01       | Ridge bar                             | RB027          | 3110         |
| 23       | 04       | Roof glazing bar                           | SR036          | 1995         | 23       | 04       | Roof glazing bar                      | SR036          | 1995         |
| 24       | 02       | Vent head                                  | TV001          | 635          | 24       | 02       | Vent head                             | TV001          | 635          |
| 25       | 04       | Vent side                                  | TV030          | 606          | 25       | 04       | Vent side                             | TV030          | 606          |
| 26<br>27 | 02<br>02 | Vent sill                                  | TV027<br>TV016 | 610<br>638   | 26       | 02       | Vent sill                             | TV027          | 610          |
| 28       | 02       | Vent trimmer/stay keeper<br>Door stile     | PC007          | 1700         | 27<br>28 | 02<br>02 | Vent trimmer/stay keeper              | TV016          | 638          |
| 29       | 02       | Door rail - top                            | PA004          | 610          | 29       | 01       | Door stile                            | PC015          | 1715         |
| 30       | 01       | Door rail - centre                         | PA004          | 610          | 30       | 01       | Door rail - top<br>Door rail - centre | PA004<br>PA006 | 610<br>610   |
| 31       | 01       | Door rail - bottom                         | PA009          | 610          | 31       | 01       | Door rail - bottom                    | PA007          | 610          |
| 32       | 01       | Door rail - intermediate                   | PA006          | 610          | 32       | 01       | Door rail - intermediate              | PA006          | 610          |
| 33       | 01       | Lintel support bracket                     | F833           | -            | 33       | 01       | Lintel support bracket                | F833           |              |
| 34       | 01       | Lintel end bracket                         | F834           | **           | 34       | 01       | Lintel end bracket                    | F834           | _            |
| 35       | 01       | Wall post - left                           | T016           | 2235         | 35       | 01       | Wall post - left                      | T016           | 2235         |
| 36       | 01       | Wall post - right                          | T016           | 2235         | 36       | 01       | Wall post - right                     | T016           | 2235         |
| 37       | 02       | Roof purlin                                | L045           | 3110         | 37       | 02       | Roof purlin                           | L045           | 3110         |
| 42       | 02       | Glazing Strip                              | FGL010         | *            | 42       | 02       | Glazing Strip                         | FGL010         |              |
| 43       | 90       | 'Z' clips                                  | F213           | ~            | 43       | 90       | 'Z' clips                             | F213           | -            |
| 44       | 250      | Spring wire glazing clip                   | F113           | -            | 44       | 250      | Spring wire glazing clip              | F113           | ~            |
| 45       | 01       | Door seal                                  | F905           | -            | 45       | 01       | Door seal                             | F905           | -            |
|          | 02       | Door roller with bolt & nut                | F646           | **           | 46       | 02       | Door roller with bolt & nut           | F646           | -            |
|          | 01       | Door track closure cap - left              | F647           |              | 47       | 01       | Door track closure cap - left         | F647           | -            |
|          | 01       | Door track closure cap - right             | F847           | -            | 47       | 01       | Door track closure cap - right        | F847           | *            |
|          | 01       | Door handle (pair)                         | F555           | н            | 48       | 01       | Door handle (pair)                    | F555           | -            |
| 50       |          | Square head bolt M6 x 12                   | F004           | -            | 50       |          | Square head boit M6 x 12              | F004           | **           |
| 51       |          | Hexagonal nut M6                           | F004           | -            | 51       |          | Hexagonal nut M6                      | F004           | **           |
|          | 02       | Door stop                                  | F652           | -            | 52       | 02       | Door stop                             | F652           | -            |
|          | 01       | Rainwater outlet - left                    | F853           | -            | 53       | 01       | Rainwater outlet - left               | F853           | ***          |
|          | 01       | Rainwater outlet - right                   | F854           | -            | 54       | 01       | Rainwater outlet - right              | F854           | -            |
|          | 01       | 10mm spanner                               | F655           | **           | 55       | 01       | 10mm spanner                          | F655           | •            |
|          |          | Assembly instructions                      | FM045          | -            | 56       | 01       | Assembly instructions                 | FM045          | -            |
|          |          | Mastic wall sea                            | F908           | -            | 58       | 01       | Mastic wall seal                      | F908           | -            |
|          |          | Front glazing bar<br>Casement stay         | SR021          | 235          | 59<br>60 | 02<br>04 | Black pvc block                       | F859           | ***          |
|          |          | •                                          | F657           | -            |          |          | Starlock washers                      | F860           | -            |
|          |          | Casement stay screws Flat horizontal brace | F657<br>M007   | 612          | 62<br>64 | 01<br>02 | Front glazing bar                     | SR021          | 235          |
| 10       | V2       | TIACHORIZONIAN DIACE                       | IVIOU/         | 014          | 64<br>72 | 02       | Ground anchors                        | F952           | ***          |
|          |          |                                            |                | diameter de  | 73       | 04       | Casement stay Casement stay screws    | F657           | -            |
|          |          |                                            |                |              | 76       | 02       | Flat horizontal brace                 | F657<br>M007   | -<br>612     |
|          |          |                                            |                | Virginia     | 89       | 02       | Base/Wall plate                       | F560           | -            |
|          |          |                                            |                | ļ            | 50       | V-E      | weeken Fren Misse                     | F300           | -            |