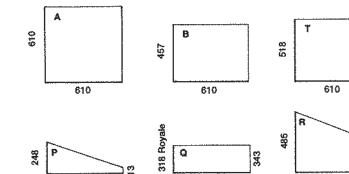

# Lean To 608 Greenhouse Royale

| Pos<br>No. | . Qty. | Description                      | Ref.<br>No. | Length<br>mm | Po<br>No | _   | . Description                    | Ref.<br>No. | Length<br>mm |
|------------|--------|----------------------------------|-------------|--------------|----------|-----|----------------------------------|-------------|--------------|
| 01         | 03     | Side glazing bar                 | SR053       | 1494         | 01       | 03  | Side glazing bar                 | SR053       | 1494         |
| 02         | 01     | Gutter                           | RG026       | 2492         | 02       | 01  | Gutter                           | RG026       | 2492         |
| 03         | 01     | Base sill - side                 | SIL003      | 2492         | 03       | 01  | Integral base - side             | TB003       | 2492         |
| 04         | 02     | Diagonal bracing - side          | L032        | 1605         | 04       | 02  | Diagonal bracing - side          | L032        | 1605         |
| 05         | 01     | Corner post - right              | T020        | 1494         | 05       | 01  | Corner post - right              | T020        | 1494         |
| 06         | 01     | Base sill - rear                 | SIL006      | 1848         | 06       | 01  | Integral base - rear             | TB010       | 1848         |
| 07         | 01     | Intermediate glazing bar - right | SR035       | 1985         | 07       | 01  | Intermediate glazing bar - right | SR035       | 1985         |
| 08         | 04     | Diagonal bracing - front & rear  | L009        | 1320         | 08       | 04  | Diagonal bracing - front & rear  | L009        | 1320         |
| 09         | 02     | Eaves gusset plate               | F909        | -            | 09       | 02  | Eaves gusset plate               | F909        | -            |
| 10         | 01     | Horizontal brace - rear          | L041        | 1832         | 10       | 01  | Horizontal brace - rear          | L041        | 1832         |
| 11         | 01     | Corner post - left               | T020        | 1494         | 11       | 01  | Corner post - left               | T020        | 1494         |
| 12         | 01     | Inter glazing bar                | SR033       | 1752         | 12       | 01  | Inter glazing bar                | SR033       | 1752         |
| 13         | 01     | Gable bar - right                | T009        | 2005         | 13       | 01  | Gable bar - right                | T009        | 2005         |
| 14         | 01     | Gable bar - left                 | T009        | 2005         | 14       | 01  | Gable bar - left                 | T009        | 2005         |
| 16         | 01     | Door post - right                | PC014       | 1752         | 16       | 01  | Door post - right                | PC014       | 1752         |
| 17         | 01     | Door post - left                 | PC014       | 1752         | 17       | 01  | Door post - left                 | PC014       | 1752         |
| 18         | 01     | Base sill - front                | SIL014      | 1848         | 18       | 01  | Integral base - front            | TB021       | 1848         |
| 19         | 01     | Horizontal brace - front         | L002        | 612          | 19       | 02  | Horizontal brace - front         | L002        | 612          |
| 20         | 01     | Door lintel & track              | PB010       | 1230         | 20       | 01  | Door lintel & track              | PB010       | 1230         |
| 22         | 01     | Ridge bar                        | RB026       | 2492         | 22       | 01  | Ridge bar                        | RB026       | 2492         |
| 23         | 03     | Roof glazing bar                 | SR036       | 1995         | 23       | 03  | Roof glazing bar                 | SR036       | 1995         |
| 24         | 01     | Vent head                        | TV001       | 635          | 24       | 01  | Vent head                        | TV001       | 635          |
| 25         | 02     | Vent side                        | TV030       | 606          | 25       | 02  | Vent side                        | TV030       | 606          |
| 26         | 01     | Vent sill                        | TV027       | 610          | 26       | 01  | Vent sill                        | TV027       | 610          |
| 27         | 01     | Vent trimmer/stay keeper         | TV016       | 638          | 27       | 01  | Vent trimmer/stay keeper         | TV016       | 638          |
| 28         | 02     | Door stile                       | PC007       | 1700         | 28       | 02  | Door stile                       | PC015       | 1715         |
| 29         | 01     | Door rail - top                  | PA004       | 610          | 29       | 01  | Door rail - top                  | PA004       | 610          |
| 30         | 01     | Door rail - centre               | PA006       | 610          | 30       | 01  | Door rail - centre               | PA006       | 610          |
| 31         | 01     | Door rail - bottom               | PA009       | 610          | 31       | 01  | Door rail - bottom               | PA007       | 610          |
| 32         | 01     | Door rail - Intermediate         | PA006       | 610          | 32       | 01  | Door rail - intermediate         | PA006       | 610          |
| 33         | 01     | Lintel support bracket           | F833        | **           | 33       | 01  | Lintel support bracket           | F833        | _            |
| 34         | 01     | Lintel end bracket               | F834        | _            | 34       | 01  | Lintel end bracket               | F834        | _            |
| 35         | 01     | Wall post - left                 | T016        | 2235         | 35       | 01  | Wall post - left                 | T016        | 2235         |
| 36         | 01     | Wall post - right                | T016        | 2235         | 36       | 01  | Wall post - right                | T016        | 2235         |
| 37         | 02     | Roof purlin                      | L044        | 2492         | 37       | 02  | Roof purlin                      | L044        | 2492         |
| 42         | 02     | Glazing Strip                    | FGL010      | **           | 42       | 02  | Glazing Strip                    | FGL010      | _            |
| 43         | 80     | 'Z' clips                        | F212        | _            | 43       | 80  | 'Z' clips                        | F212        | _            |
| 44         | 222    | Spring wire glazing clip         | F112        | *            | 44       | 222 | Spring wire glazing clip         | F112        | *            |
| 45         | 01     | Door seal                        | F905        | *            | 45       | 01  | Door seal                        | F905        | _            |
| 46         | 02     | Door roller with bolt & nut      | F646        | -            | 46       | 02  | Door roller with bolt & nut      | F646        | _            |
| 47         | 01     | Door track closure - left        | F647        | -            | 47       | 01  | Door track closure cap - left    | F647        | -            |
| 47         | 01     | Door track closure cap - right   | F847        | -            | 47       | 01  | Door track closure cap - right   | F847        | <b>-</b> .   |
| 48         | 01     | Door handle (pair)               | F555        | -            | 48       | 01  | Door handle (pair)               | F555        | -            |
| 50         | 118    |                                  | F014        | -            | 50       | 118 | Square head bolt M6 x 12         | F014        | *            |
| 51         | 118    | Hexagonal nut M6                 | F014        | -            | 51       |     | · ·                              | F014        | **           |
| 52         | 02     | Door stop                        | F652        | -            | 52       | 02  | Door stops                       | F652        | _            |
| 53         | 01     | Rainwater outlet - left          | F853        | **           | 53       | 01  | Rainwater outlet - left          | F853        | *            |
| 54         | 01     | Rainwater outlet - right         | F854        | *            | 54       | 01  | Rainwater outlet - right         | F854        | _            |
| 55         | 01     | 10mm spanner                     | F655        | -            | 55       | 01  | 10mm spanner                     | F655        | _            |
| 56         | 01     | Assembly instructions            | FM045       | -            | 56       | 01  | Assembly instructions            | FM045       | _            |
| 58         | 01     | Mastic wall seal                 | F908        | -            | 58       | 01  | Mastic wall seal                 | F908        | -            |
| 62         | 01     | Front glazing bar                | SR021       | 235          | 59       | 02  | Black pvc blocks                 | F859        | -            |
| 72         | 01     | Casement stay                    | F657        | *            | 60       | 04  | Starlock washers                 | F860        | -            |
| 73         | 02     | Casement stay screws             | F657        | *            | 62       | 01  | Front glazing bar                | SR021       | 235          |
| 76         | 02     | Flat horizontal brace            | M007        | 612          | 64       | 02  | Ground anchors                   | F952        | *            |
|            |        |                                  |             |              | 72       | 01  | Casement stay                    | ₽657        | -            |
|            |        |                                  |             |              | 73       | 02  | Casement stay screws             | F657        | -            |
|            |        |                                  |             | :            | 76       | 02  | Flat horizontal brace            | M007        | 612          |
|            |        |                                  |             |              | 89       | 02  | Base/ Wall plate                 | F560        | -            |
|            |        |                                  |             |              |          |     |                                  |             |              |

# Lean To 610 Greenhouse Royale

| Pos.     | . Qty.   | Description                                | Ref.<br>No.    | Length<br>mm | Po       |          | ty. Description                       | Ref.<br>No.    | Length<br>mm |
|----------|----------|--------------------------------------------|----------------|--------------|----------|----------|---------------------------------------|----------------|--------------|
| 01       | 04       | Side glazing bar                           | SR053          | 1494         | 01       | 04       | Side disting her                      |                |              |
| 02       | 01       | Gutter                                     | RG027          | 3110         | 02       | 01       | Side glazing bar<br>Gutter            | SR053<br>RG027 | 1494<br>3110 |
| 03       | 01       | Base sill - side                           | SIL022         | 3110         | 03       | 01       | Integral base - side                  | TB004          | 3110         |
| 04       | 02       | Diagonal bracing - side                    | L032           | 1605         | 04       | 02       | Diagonal bracing - side               | L032           | 1605         |
| 05       | 01       | Corner post - right                        | T020           | 1494         | 05       | 01       | Corner post - right                   | T020           | 1494         |
| 06       | 01       | Base sill - rear                           | SIL006         | 1848         | 06       | 01       | Integral base - rear                  | TB010          | 1848         |
| 07       | 01       | Intermediate glazing bar - right           | SR035          | 1985         | 07       | 01       | Intermediate glazing bar - right      | SR035          | 1985         |
| 08       | 04       | Diagonal bracing - front & rear            | L009           | 1320         | 08       | 04       | Diagonal bracing - front & rear       | L009           | 1320         |
| 09       | 02       | Eaves gusset plate                         | F909           | -            | 09       | 02       | Eaves gusset plate                    | F909           | -            |
| 10       | 01       | Horizontal brace - rear                    | L041           | 1832         | 10       | 01       | Horizontal brace - rear               | L041           | 1832         |
| 11       | 01       | Corner post - left                         | T020           | 1494         | 11       | 01       | Corner post - left                    | T020           | 1494         |
| 12       | 01       | Inter glazing bar                          | SR033          | 1752         | 12       | 01       | Inter glazing bar                     | SR033          | 1752         |
| 13       | 01       | Gable bar - right                          | T009           | 2005         | 13       | 01       | Gable bar - right                     | T009           | 2005         |
| 14       | 01       | Gable bar - left                           | T009           | 2005         | 14       | 01       | Gable bar - left                      | T009           | 2005         |
| 16       | 01       | Door post - right                          | PC014          | 1752         | 16       | 01       | Door post - right                     | PC014          | 1752         |
| 17       | 01       | Door post - left                           | PC014          | 1752         | 17       | 01       | Door post - left                      | PC014          | 1752         |
| 18       | 01       | Base sill - front                          | SIL014         | 1848         | 18       | 01       | Integral base - front                 | TB021          | 1848         |
| 19       | 02       | Horizontal brace - front                   | L002           | 612          | 19       | 02       | Horizontal brace - front              | L002           | 612          |
| 20       | 01       | Door lintel & track                        | PB010          | 1230         | 20       | 01       | Door lintel & track                   | PB010          | 1230         |
| 22       | 01       | Ridge bar                                  | RB027          | 3110         | 22       | 01       | Ridge bar                             | RB027          | 3110         |
| 23       | 04       | Roof glazing bar                           | SR036          | 1995         | 23       | 04       | Roof glazing bar                      | SR036          | 1995         |
| 24       | 02       | Vent head                                  | TV001          | 635          | 24       | 02       | Vent head                             | TV001          | 635          |
| 25       | 04       | Vent side                                  | TV030          | 606          | 25       | 04       | Vent side                             | TV030          | 606          |
| 26<br>27 | 02<br>02 | Vent sill                                  | TV027<br>TV016 | 610<br>638   | 26       | 02       | Vent sill                             | TV027          | 610          |
| 28       | 02       | Vent trimmer/stay keeper<br>Door stile     | PC007          | 1700         | 27<br>28 | 02<br>02 | Vent trimmer/stay keeper              | TV016          | 638          |
| 29       | 02       | Door rail - top                            | PA004          | 610          | 29       | 01       | Door stile                            | PC015          | 1715         |
| 30       | 01       | Door rail - centre                         | PA004          | 610          | 30       | 01       | Door rail - top<br>Door rail - centre | PA004<br>PA006 | 610<br>610   |
| 31       | 01       | Door rail - bottom                         | PA009          | 610          | 31       | 01       | Door rail - bottom                    | PA007          | 610          |
| 32       | 01       | Door rail - intermediate                   | PA006          | 610          | 32       | 01       | Door rail - intermediate              | PA006          | 610          |
| 33       | 01       | Lintel support bracket                     | F833           | -            | 33       | 01       | Lintel support bracket                | F833           |              |
| 34       | 01       | Lintel end bracket                         | F834           | **           | 34       | 01       | Lintel end bracket                    | F834           | _            |
| 35       | 01       | Wall post - left                           | T016           | 2235         | 35       | 01       | Wall post - left                      | T016           | 2235         |
| 36       | 01       | Wall post - right                          | T016           | 2235         | 36       | 01       | Wall post - right                     | T016           | 2235         |
| 37       | 02       | Roof purlin                                | L045           | 3110         | 37       | 02       | Roof purlin                           | L045           | 3110         |
| 42       | 02       | Glazing Strip                              | FGL010         | *            | 42       | 02       | Glazing Strip                         | FGL010         |              |
| 43       | 90       | 'Z' clips                                  | F213           | ~            | 43       | 90       | 'Z' clips                             | F213           | -            |
| 44       | 250      | Spring wire glazing clip                   | F113           | -            | 44       | 250      | Spring wire glazing clip              | F113           | ~            |
| 45       | 01       | Door seal                                  | F905           | -            | 45       | 01       | Door seal                             | F905           | -            |
|          | 02       | Door roller with bolt & nut                | F646           | **           | 46       | 02       | Door roller with bolt & nut           | F646           | -            |
|          | 01       | Door track closure cap - left              | F647           |              | 47       | 01       | Door track closure cap - left         | F647           | -            |
|          | 01       | Door track closure cap - right             | F847           | -            | 47       | 01       | Door track closure cap - right        | F847           | *            |
|          | 01       | Door handle (pair)                         | F555           | н            | 48       | 01       | Door handle (pair)                    | F555           | -            |
| 50       |          | Square head bolt M6 x 12                   | F004           | -            | 50       |          | Square head boit M6 x 12              | F004           | **           |
| 51       |          | Hexagonal nut M6                           | F004           | -            | 51       |          | Hexagonal nut M6                      | F004           | **           |
|          | 02       | Door stop                                  | F652           | -            | 52       | 02       | Door stop                             | F652           | -            |
|          | 01       | Rainwater outlet - left                    | F853           | -            | 53       | 01       | Rainwater outlet - left               | F853           | ***          |
|          | 01       | Rainwater outlet - right                   | F854           | -            | 54       | 01       | Rainwater outlet - right              | F854           | -            |
|          | 01       | 10mm spanner                               | F655           | **           | 55       | 01       | 10mm spanner                          | F655           | •            |
|          |          | Assembly instructions                      | FM045          | -            | 56       | 01       | Assembly instructions                 | FM045          | -            |
|          |          | Mastic wall sea                            | F908           | -            | 58       | 01       | Mastic wall seal                      | F908           | -            |
|          |          | Front glazing bar<br>Casement stay         | SR021          | 235          | 59<br>60 | 02<br>04 | Black pvc block                       | F859           | ***          |
|          |          | •                                          | F657           | -            |          |          | Starlock washers                      | F860           | -            |
|          |          | Casement stay screws Flat horizontal brace | F657<br>M007   | 612          | 62<br>64 | 01<br>02 | Front glazing bar                     | SR021          | 235          |
| 10       | V2       | TIACHORIZONIAN DIACE                       | IVIOU/         | 014          | 64<br>72 | 02       | Ground anchors                        | F952           | ***          |
|          |          |                                            |                | diameter de  | 73       | 04       | Casement stay Casement stay screws    | F657           | -            |
|          |          |                                            |                |              | 76       | 02       | Flat horizontal brace                 | F657<br>M007   | -<br>612     |
|          |          |                                            |                | Virginia     | 89       | 02       | Base/Wall plate                       | F560           | -            |
|          |          |                                            |                | ļ            | 50       | V-E      | weeken Fren Misse                     | F300           | -            |