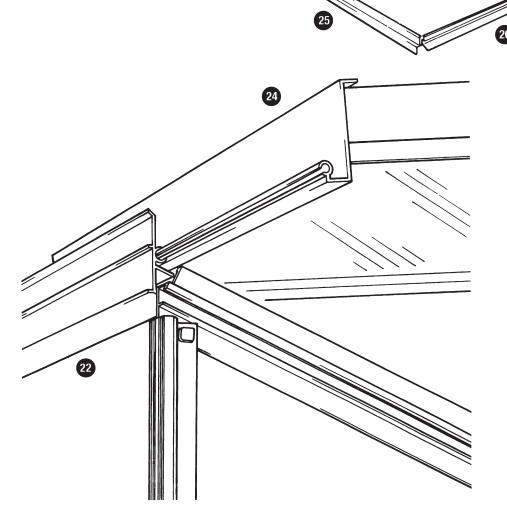

# Lean To 608 Greenhouse Royale

| Pos<br>No. | . Qty. | Description                      | Ref.<br>No. | Length<br>mm | Po<br>No | _   | . Description                    | Ref.<br>No. | Length<br>mm |
|------------|--------|----------------------------------|-------------|--------------|----------|-----|----------------------------------|-------------|--------------|
| 01         | 03     | Side glazing bar                 | SR053       | 1494         | 01       | 03  | Side glazing bar                 | SR053       | 1494         |
| 02         | 01     | Gutter                           | RG026       | 2492         | 02       | 01  | Gutter                           | RG026       | 2492         |
| 03         | 01     | Base sill - side                 | SIL003      | 2492         | 03       | 01  | Integral base - side             | TB003       | 2492         |
| 04         | 02     | Diagonal bracing - side          | L032        | 1605         | 04       | 02  | Diagonal bracing - side          | L032        | 1605         |
| 05         | 01     | Corner post - right              | T020        | 1494         | 05       | 01  | Corner post - right              | T020        | 1494         |
| 06         | 01     | Base sill - rear                 | SIL006      | 1848         | 06       | 01  | Integral base - rear             | TB010       | 1848         |
| 07         | 01     | Intermediate glazing bar - right | SR035       | 1985         | 07       | 01  | Intermediate glazing bar - right | SR035       | 1985         |
| 08         | 04     | Diagonal bracing - front & rear  | L009        | 1320         | 08       | 04  | Diagonal bracing - front & rear  | L009        | 1320         |
| 09         | 02     | Eaves gusset plate               | F909        | -            | 09       | 02  | Eaves gusset plate               | F909        | -            |
| 10         | 01     | Horizontal brace - rear          | L041        | 1832         | 10       | 01  | Horizontal brace - rear          | L041        | 1832         |
| 11         | 01     | Corner post - left               | T020        | 1494         | 11       | 01  | Corner post - left               | T020        | 1494         |
| 12         | 01     | Inter glazing bar                | SR033       | 1752         | 12       | 01  | Inter glazing bar                | SR033       | 1752         |
| 13         | 01     | Gable bar - right                | T009        | 2005         | 13       | 01  | Gable bar - right                | T009        | 2005         |
| 14         | 01     | Gable bar - left                 | T009        | 2005         | 14       | 01  | Gable bar - left                 | T009        | 2005         |
| 16         | 01     | Door post - right                | PC014       | 1752         | 16       | 01  | Door post - right                | PC014       | 1752         |
| 17         | 01     | Door post - left                 | PC014       | 1752         | 17       | 01  | Door post - left                 | PC014       | 1752         |
| 18         | 01     | Base sill - front                | SIL014      | 1848         | 18       | 01  | Integral base - front            | TB021       | 1848         |
| 19         | 01     | Horizontal brace - front         | L002        | 612          | 19       | 02  | Horizontal brace - front         | L002        | 612          |
| 20         | 01     | Door lintel & track              | PB010       | 1230         | 20       | 01  | Door lintel & track              | PB010       | 1230         |
| 22         | 01     | Ridge bar                        | RB026       | 2492         | 22       | 01  | Ridge bar                        | RB026       | 2492         |
| 23         | 03     | Roof glazing bar                 | SR036       | 1995         | 23       | 03  | Roof glazing bar                 | SR036       | 1995         |
| 24         | 01     | Vent head                        | TV001       | 635          | 24       | 01  | Vent head                        | TV001       | 635          |
| 25         | 02     | Vent side                        | TV030       | 606          | 25       | 02  | Vent side                        | TV030       | 606          |
| 26         | 01     | Vent sill                        | TV027       | 610          | 26       | 01  | Vent sill                        | TV027       | 610          |
| 27         | 01     | Vent trimmer/stay keeper         | TV016       | 638          | 27       | 01  | Vent trimmer/stay keeper         | TV016       | 638          |
| 28         | 02     | Door stile                       | PC007       | 1700         | 28       | 02  | Door stile                       | PC015       | 1715         |
| 29         | 01     | Door rail - top                  | PA004       | 610          | 29       | 01  | Door rail - top                  | PA004       | 610          |
| 30         | 01     | Door rail - centre               | PA006       | 610          | 30       | 01  | Door rail - centre               | PA006       | 610          |
| 31         | 01     | Door rail - bottom               | PA009       | 610          | 31       | 01  | Door rail - bottom               | PA007       | 610          |
| 32         | 01     | Door rail - Intermediate         | PA006       | 610          | 32       | 01  | Door rail - intermediate         | PA006       | 610          |
| 33         | 01     | Lintel support bracket           | F833        | **           | 33       | 01  | Lintel support bracket           | F833        | _            |
| 34         | 01     | Lintel end bracket               | F834        | _            | 34       | 01  | Lintel end bracket               | F834        | _            |
| 35         | 01     | Wall post - left                 | T016        | 2235         | 35       | 01  | Wall post - left                 | T016        | 2235         |
| 36         | 01     | Wall post - right                | T016        | 2235         | 36       | 01  | Wall post - right                | T016        | 2235         |
| 37         | 02     | Roof purlin                      | L044        | 2492         | 37       | 02  | Roof purlin                      | L044        | 2492         |
| 42         | 02     | Glazing Strip                    | FGL010      | **           | 42       | 02  | Glazing Strip                    | FGL010      | _            |
| 43         | 80     | 'Z' clips                        | F212        | _            | 43       | 80  | 'Z' clips                        | F212        | _            |
| 44         | 222    | Spring wire glazing clip         | F112        | *            | 44       | 222 | Spring wire glazing clip         | F112        | *            |
| 45         | 01     | Door seal                        | F905        | *            | 45       | 01  | Door seal                        | F905        | _            |
| 46         | 02     | Door roller with bolt & nut      | F646        | -            | 46       | 02  | Door roller with bolt & nut      | F646        | _            |
| 47         | 01     | Door track closure - left        | F647        | -            | 47       | 01  | Door track closure cap - left    | F647        | -            |
| 47         | 01     | Door track closure cap - right   | F847        | -            | 47       | 01  | Door track closure cap - right   | F847        | <b>-</b> .   |
| 48         | 01     | Door handle (pair)               | F555        | -            | 48       | 01  | Door handle (pair)               | F555        | -            |
| 50         | 118    |                                  | F014        | -            | 50       | 118 | Square head bolt M6 x 12         | F014        | *            |
| 51         | 118    | Hexagonal nut M6                 | F014        | -            | 51       |     | · ·                              | F014        | **           |
| 52         | 02     | Door stop                        | F652        | -            | 52       | 02  | Door stops                       | F652        | _            |
| 53         | 01     | Rainwater outlet - left          | F853        | **           | 53       | 01  | Rainwater outlet - left          | F853        | *            |
| 54         | 01     | Rainwater outlet - right         | F854        | *            | 54       | 01  | Rainwater outlet - right         | F854        | _            |
| 55         | 01     | 10mm spanner                     | F655        | -            | 55       | 01  | 10mm spanner                     | F655        | _            |
| 56         | 01     | Assembly instructions            | FM045       | -            | 56       | 01  | Assembly instructions            | FM045       | _            |
| 58         | 01     | Mastic wall seal                 | F908        | -            | 58       | 01  | Mastic wall seal                 | F908        | -            |
| 62         | 01     | Front glazing bar                | SR021       | 235          | 59       | 02  | Black pvc blocks                 | F859        | -            |
| 72         | 01     | Casement stay                    | F657        | *            | 60       | 04  | Starlock washers                 | F860        | -            |
| 73         | 02     | Casement stay screws             | F657        | *            | 62       | 01  | Front glazing bar                | SR021       | 235          |
| 76         | 02     | Flat horizontal brace            | M007        | 612          | 64       | 02  | Ground anchors                   | F952        | *            |
|            |        |                                  |             |              | 72       | 01  | Casement stay                    | ₽657        | -            |
|            |        |                                  |             |              | 73       | 02  | Casement stay screws             | F657        | -            |
|            |        |                                  |             | :            | 76       | 02  | Flat horizontal brace            | M007        | 612          |
|            |        |                                  |             |              | 89       | 02  | Base/ Wall plate                 | F560        | -            |
|            |        |                                  |             |              |          |     |                                  |             |              |