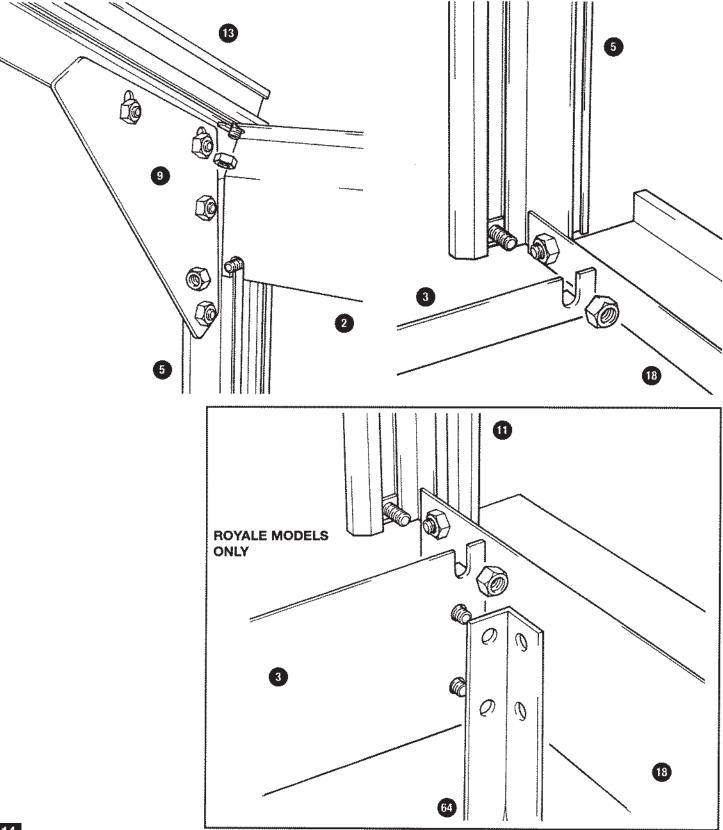

#### Assembly tips

All the following diagrams and illustrations are viewed from the inside of the greenhouse, unless otherwise stated. It is easier to construct the greenhouse by working from the inside.