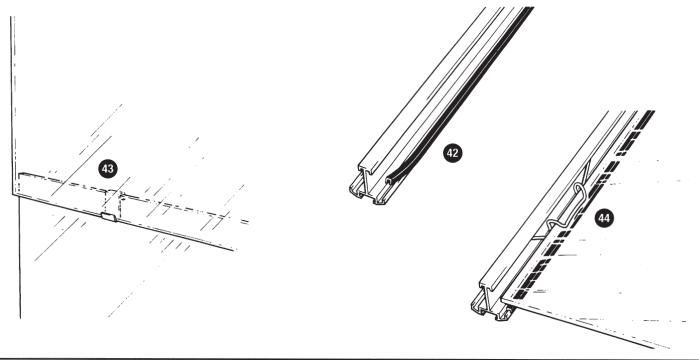

### Safety tips

- 1. Extreme care should be taken when handling glass.
- 2. When glazing it is advisable to wear some head protection, gloves and strong shoes safety glasses are strongly recommended.
- 3. Do not, under any circumstances, climb stepladders whilst carrying glass get an assistant to hand you each piece in turn
- 4. When fixing glass into the aluminium sections with spring wire glazing clips, hold the clips in position with one hand and spring the legs of the clips into the retaining groove with the other.

PLEASE NOTE that the Spring Wire Glazing Clips are in a tensioned state during and after fitting. Great care should therefore be taken in seating them securely into the aluminium retaining groove.

5. Attention! Do not walk over the glazed roof as the glass panes and the frame are unable to withstand the weight.

# Lean To 608 Greenhouse Royale

| Pos<br>No. | . Qty. | Description                      | Ref.<br>No. | Length<br>mm | Po<br>No | _   | . Description                    | Ref.<br>No. | Length<br>mm |
|------------|--------|----------------------------------|-------------|--------------|----------|-----|----------------------------------|-------------|--------------|
| 01         | 03     | Side glazing bar                 | SR053       | 1494         | 01       | 03  | Side glazing bar                 | SR053       | 1494         |
| 02         | 01     | Gutter                           | RG026       | 2492         | 02       | 01  | Gutter                           | RG026       | 2492         |
| 03         | 01     | Base sill - side                 | SIL003      | 2492         | 03       | 01  | Integral base - side             | TB003       | 2492         |
| 04         | 02     | Diagonal bracing - side          | L032        | 1605         | 04       | 02  | Diagonal bracing - side          | L032        | 1605         |
| 05         | 01     | Corner post - right              | T020        | 1494         | 05       | 01  | Corner post - right              | T020        | 1494         |
| 06         | 01     | Base sill - rear                 | SIL006      | 1848         | 06       | 01  | Integral base - rear             | TB010       | 1848         |
| 07         | 01     | Intermediate glazing bar - right | SR035       | 1985         | 07       | 01  | Intermediate glazing bar - right | SR035       | 1985         |
| 08         | 04     | Diagonal bracing - front & rear  | L009        | 1320         | 08       | 04  | Diagonal bracing - front & rear  | L009        | 1320         |
| 09         | 02     | Eaves gusset plate               | F909        | -            | 09       | 02  | Eaves gusset plate               | F909        | -            |
| 10         | 01     | Horizontal brace - rear          | L041        | 1832         | 10       | 01  | Horizontal brace - rear          | L041        | 1832         |
| 11         | 01     | Corner post - left               | T020        | 1494         | 11       | 01  | Corner post - left               | T020        | 1494         |
| 12         | 01     | Inter glazing bar                | SR033       | 1752         | 12       | 01  | Inter glazing bar                | SR033       | 1752         |
| 13         | 01     | Gable bar - right                | T009        | 2005         | 13       | 01  | Gable bar - right                | T009        | 2005         |
| 14         | 01     | Gable bar - left                 | T009        | 2005         | 14       | 01  | Gable bar - left                 | T009        | 2005         |
| 16         | 01     | Door post - right                | PC014       | 1752         | 16       | 01  | Door post - right                | PC014       | 1752         |
| 17         | 01     | Door post - left                 | PC014       | 1752         | 17       | 01  | Door post - left                 | PC014       | 1752         |
| 18         | 01     | Base sill - front                | SIL014      | 1848         | 18       | 01  | Integral base - front            | TB021       | 1848         |
| 19         | 01     | Horizontal brace - front         | L002        | 612          | 19       | 02  | Horizontal brace - front         | L002        | 612          |
| 20         | 01     | Door lintel & track              | PB010       | 1230         | 20       | 01  | Door lintel & track              | PB010       | 1230         |
| 22         | 01     | Ridge bar                        | RB026       | 2492         | 22       | 01  | Ridge bar                        | RB026       | 2492         |
| 23         | 03     | Roof glazing bar                 | SR036       | 1995         | 23       | 03  | Roof glazing bar                 | SR036       | 1995         |
| 24         | 01     | Vent head                        | TV001       | 635          | 24       | 01  | Vent head                        | TV001       | 635          |
| 25         | 02     | Vent side                        | TV030       | 606          | 25       | 02  | Vent side                        | TV030       | 606          |
| 26         | 01     | Vent sill                        | TV027       | 610          | 26       | 01  | Vent sill                        | TV027       | 610          |
| 27         | 01     | Vent trimmer/stay keeper         | TV016       | 638          | 27       | 01  | Vent trimmer/stay keeper         | TV016       | 638          |
| 28         | 02     | Door stile                       | PC007       | 1700         | 28       | 02  | Door stile                       | PC015       | 1715         |
| 29         | 01     | Door rail - top                  | PA004       | 610          | 29       | 01  | Door rail - top                  | PA004       | 610          |
| 30         | 01     | Door rail - centre               | PA006       | 610          | 30       | 01  | Door rail - centre               | PA006       | 610          |
| 31         | 01     | Door rail - bottom               | PA009       | 610          | 31       | 01  | Door rail - bottom               | PA007       | 610          |
| 32         | 01     | Door rail - Intermediate         | PA006       | 610          | 32       | 01  | Door rail - intermediate         | PA006       | 610          |
| 33         | 01     | Lintel support bracket           | F833        | **           | 33       | 01  | Lintel support bracket           | F833        | _            |
| 34         | 01     | Lintel end bracket               | F834        | _            | 34       | 01  | Lintel end bracket               | F834        | _            |
| 35         | 01     | Wall post - left                 | T016        | 2235         | 35       | 01  | Wall post - left                 | T016        | 2235         |
| 36         | 01     | Wall post - right                | T016        | 2235         | 36       | 01  | Wall post - right                | T016        | 2235         |
| 37         | 02     | Roof purlin                      | L044        | 2492         | 37       | 02  | Roof purlin                      | L044        | 2492         |
| 42         | 02     | Glazing Strip                    | FGL010      | **           | 42       | 02  | Glazing Strip                    | FGL010      | _            |
| 43         | 80     | 'Z' clips                        | F212        | _            | 43       | 80  | 'Z' clips                        | F212        | _            |
| 44         | 222    | Spring wire glazing clip         | F112        | *            | 44       | 222 | Spring wire glazing clip         | F112        | *            |
| 45         | 01     | Door seal                        | F905        | *            | 45       | 01  | Door seal                        | F905        | _            |
| 46         | 02     | Door roller with bolt & nut      | F646        | -            | 46       | 02  | Door roller with bolt & nut      | F646        | _            |
| 47         | 01     | Door track closure - left        | F647        | -            | 47       | 01  | Door track closure cap - left    | F647        | -            |
| 47         | 01     | Door track closure cap - right   | F847        | -            | 47       | 01  | Door track closure cap - right   | F847        | <b>-</b> .   |
| 48         | 01     | Door handle (pair)               | F555        | -            | 48       | 01  | Door handle (pair)               | F555        | -            |
| 50         | 118    |                                  | F014        | -            | 50       | 118 | Square head bolt M6 x 12         | F014        | *            |
| 51         | 118    | Hexagonal nut M6                 | F014        | -            | 51       |     | · ·                              | F014        | **           |
| 52         | 02     | Door stop                        | F652        | -            | 52       | 02  | Door stops                       | F652        | _            |
| 53         | 01     | Rainwater outlet - left          | F853        | **           | 53       | 01  | Rainwater outlet - left          | F853        | *            |
| 54         | 01     | Rainwater outlet - right         | F854        | *            | 54       | 01  | Rainwater outlet - right         | F854        | _            |
| 55         | 01     | 10mm spanner                     | F655        | -            | 55       | 01  | 10mm spanner                     | F655        | _            |
| 56         | 01     | Assembly instructions            | FM045       | -            | 56       | 01  | Assembly instructions            | FM045       | _            |
| 58         | 01     | Mastic wall seal                 | F908        | -            | 58       | 01  | Mastic wall seal                 | F908        | -            |
| 62         | 01     | Front glazing bar                | SR021       | 235          | 59       | 02  | Black pvc blocks                 | F859        | -            |
| 72         | 01     | Casement stay                    | F657        | *            | 60       | 04  | Starlock washers                 | F860        | -            |
| 73         | 02     | Casement stay screws             | F657        | *            | 62       | 01  | Front glazing bar                | SR021       | 235          |
| 76         | 02     | Flat horizontal brace            | M007        | 612          | 64       | 02  | Ground anchors                   | F952        | *            |
|            |        |                                  |             |              | 72       | 01  | Casement stay                    | ₽657        | -            |
|            |        |                                  |             |              | 73       | 02  | Casement stay screws             | F657        | -            |
|            |        |                                  |             | :            | 76       | 02  | Flat horizontal brace            | M007        | 612          |
|            |        |                                  |             |              | 89       | 02  | Base/ Wall plate                 | F560        | -            |
|            |        |                                  |             |              |          |     |                                  |             |              |