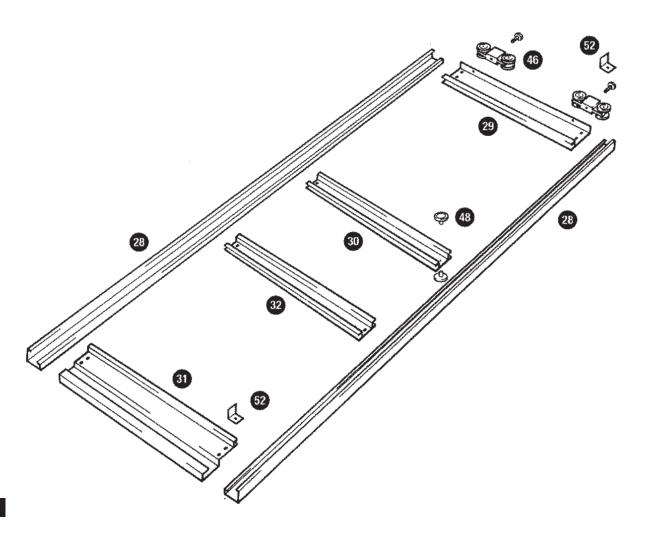

# Lean To 608 Greenhouse Royale

| Pos<br>No. | . Qty. | Description                      | Ref.<br>No. | Length<br>mm | Po<br>No | _   | . Description                    | Ref.<br>No. | Length<br>mm |
|------------|--------|----------------------------------|-------------|--------------|----------|-----|----------------------------------|-------------|--------------|
| 01         | 03     | Side glazing bar                 | SR053       | 1494         | 01       | 03  | Side glazing bar                 | SR053       | 1494         |
| 02         | 01     | Gutter                           | RG026       | 2492         | 02       | 01  | Gutter                           | RG026       | 2492         |
| 03         | 01     | Base sill - side                 | SIL003      | 2492         | 03       | 01  | Integral base - side             | TB003       | 2492         |
| 04         | 02     | Diagonal bracing - side          | L032        | 1605         | 04       | 02  | Diagonal bracing - side          | L032        | 1605         |
| 05         | 01     | Corner post - right              | T020        | 1494         | 05       | 01  | Corner post - right              | T020        | 1494         |
| 06         | 01     | Base sill - rear                 | SIL006      | 1848         | 06       | 01  | Integral base - rear             | TB010       | 1848         |
| 07         | 01     | Intermediate glazing bar - right | SR035       | 1985         | 07       | 01  | Intermediate glazing bar - right | SR035       | 1985         |
| 08         | 04     | Diagonal bracing - front & rear  | L009        | 1320         | 08       | 04  | Diagonal bracing - front & rear  | L009        | 1320         |
| 09         | 02     | Eaves gusset plate               | F909        | -            | 09       | 02  | Eaves gusset plate               | F909        | -            |
| 10         | 01     | Horizontal brace - rear          | L041        | 1832         | 10       | 01  | Horizontal brace - rear          | L041        | 1832         |
| 11         | 01     | Corner post - left               | T020        | 1494         | 11       | 01  | Corner post - left               | T020        | 1494         |
| 12         | 01     | Inter glazing bar                | SR033       | 1752         | 12       | 01  | Inter glazing bar                | SR033       | 1752         |
| 13         | 01     | Gable bar - right                | T009        | 2005         | 13       | 01  | Gable bar - right                | T009        | 2005         |
| 14         | 01     | Gable bar - left                 | T009        | 2005         | 14       | 01  | Gable bar - left                 | T009        | 2005         |
| 16         | 01     | Door post - right                | PC014       | 1752         | 16       | 01  | Door post - right                | PC014       | 1752         |
| 17         | 01     | Door post - left                 | PC014       | 1752         | 17       | 01  | Door post - left                 | PC014       | 1752         |
| 18         | 01     | Base sill - front                | SIL014      | 1848         | 18       | 01  | Integral base - front            | TB021       | 1848         |
| 19         | 01     | Horizontal brace - front         | L002        | 612          | 19       | 02  | Horizontal brace - front         | L002        | 612          |
| 20         | 01     | Door lintel & track              | PB010       | 1230         | 20       | 01  | Door lintel & track              | PB010       | 1230         |
| 22         | 01     | Ridge bar                        | RB026       | 2492         | 22       | 01  | Ridge bar                        | RB026       | 2492         |
| 23         | 03     | Roof glazing bar                 | SR036       | 1995         | 23       | 03  | Roof glazing bar                 | SR036       | 1995         |
| 24         | 01     | Vent head                        | TV001       | 635          | 24       | 01  | Vent head                        | TV001       | 635          |
| 25         | 02     | Vent side                        | TV030       | 606          | 25       | 02  | Vent side                        | TV030       | 606          |
| 26         | 01     | Vent sill                        | TV027       | 610          | 26       | 01  | Vent sill                        | TV027       | 610          |
| 27         | 01     | Vent trimmer/stay keeper         | TV016       | 638          | 27       | 01  | Vent trimmer/stay keeper         | TV016       | 638          |
| 28         | 02     | Door stile                       | PC007       | 1700         | 28       | 02  | Door stile                       | PC015       | 1715         |
| 29         | 01     | Door rail - top                  | PA004       | 610          | 29       | 01  | Door rail - top                  | PA004       | 610          |
| 30         | 01     | Door rail - centre               | PA006       | 610          | 30       | 01  | Door rail - centre               | PA006       | 610          |
| 31         | 01     | Door rail - bottom               | PA009       | 610          | 31       | 01  | Door rail - bottom               | PA007       | 610          |
| 32         | 01     | Door rail - Intermediate         | PA006       | 610          | 32       | 01  | Door rail - intermediate         | PA006       | 610          |
| 33         | 01     | Lintel support bracket           | F833        | **           | 33       | 01  | Lintel support bracket           | F833        | _            |
| 34         | 01     | Lintel end bracket               | F834        | _            | 34       | 01  | Lintel end bracket               | F834        | _            |
| 35         | 01     | Wall post - left                 | T016        | 2235         | 35       | 01  | Wall post - left                 | T016        | 2235         |
| 36         | 01     | Wall post - right                | T016        | 2235         | 36       | 01  | Wall post - right                | T016        | 2235         |
| 37         | 02     | Roof purlin                      | L044        | 2492         | 37       | 02  | Roof purlin                      | L044        | 2492         |
| 42         | 02     | Glazing Strip                    | FGL010      | **           | 42       | 02  | Glazing Strip                    | FGL010      | _            |
| 43         | 80     | 'Z' clips                        | F212        | _            | 43       | 80  | 'Z' clips                        | F212        | _            |
| 44         | 222    | Spring wire glazing clip         | F112        | *            | 44       | 222 | Spring wire glazing clip         | F112        | *            |
| 45         | 01     | Door seal                        | F905        | *            | 45       | 01  | Door seal                        | F905        | _            |
| 46         | 02     | Door roller with bolt & nut      | F646        | -            | 46       | 02  | Door roller with bolt & nut      | F646        | _            |
| 47         | 01     | Door track closure - left        | F647        | -            | 47       | 01  | Door track closure cap - left    | F647        | -            |
| 47         | 01     | Door track closure cap - right   | F847        | -            | 47       | 01  | Door track closure cap - right   | F847        | <b>-</b> .   |
| 48         | 01     | Door handle (pair)               | F555        | -            | 48       | 01  | Door handle (pair)               | F555        | -            |
| 50         | 118    |                                  | F014        | -            | 50       | 118 | Square head bolt M6 x 12         | F014        | *            |
| 51         | 118    | Hexagonal nut M6                 | F014        | -            | 51       |     | · ·                              | F014        | **           |
| 52         | 02     | Door stop                        | F652        | -            | 52       | 02  | Door stops                       | F652        | _            |
| 53         | 01     | Rainwater outlet - left          | F853        | **           | 53       | 01  | Rainwater outlet - left          | F853        | *            |
| 54         | 01     | Rainwater outlet - right         | F854        | *            | 54       | 01  | Rainwater outlet - right         | F854        | _            |
| 55         | 01     | 10mm spanner                     | F655        | -            | 55       | 01  | 10mm spanner                     | F655        | _            |
| 56         | 01     | Assembly instructions            | FM045       | -            | 56       | 01  | Assembly instructions            | FM045       | _            |
| 58         | 01     | Mastic wall seal                 | F908        | -            | 58       | 01  | Mastic wall seal                 | F908        | -            |
| 62         | 01     | Front glazing bar                | SR021       | 235          | 59       | 02  | Black pvc blocks                 | F859        | -            |
| 72         | 01     | Casement stay                    | F657        | *            | 60       | 04  | Starlock washers                 | F860        | -            |
| 73         | 02     | Casement stay screws             | F657        | *            | 62       | 01  | Front glazing bar                | SR021       | 235          |
| 76         | 02     | Flat horizontal brace            | M007        | 612          | 64       | 02  | Ground anchors                   | F952        | *            |
|            |        |                                  |             |              | 72       | 01  | Casement stay                    | ₽657        | -            |
|            |        |                                  |             |              | 73       | 02  | Casement stay screws             | F657        | -            |
|            |        |                                  |             | :            | 76       | 02  | Flat horizontal brace            | M007        | 612          |
|            |        |                                  |             |              | 89       | 02  | Base/ Wall plate                 | F560        | -            |
|            |        |                                  |             |              |          |     |                                  |             |              |

# Lean To 610 Greenhouse Royale

| Pos.     | . Qty.   | Description                                | Ref.<br>No.    | Length<br>mm | Po       |          | ty. Description                       | Ref.<br>No.    | Length<br>mm |
|----------|----------|--------------------------------------------|----------------|--------------|----------|----------|---------------------------------------|----------------|--------------|
| 01       | 04       | Side glazing bar                           | SR053          | 1494         | 01       | 04       | Side disting her                      |                |              |
| 02       | 01       | Gutter                                     | RG027          | 3110         | 02       | 01       | Side glazing bar<br>Gutter            | SR053<br>RG027 | 1494<br>3110 |
| 03       | 01       | Base sill - side                           | SIL022         | 3110         | 03       | 01       | Integral base - side                  | TB004          | 3110         |
| 04       | 02       | Diagonal bracing - side                    | L032           | 1605         | 04       | 02       | Diagonal bracing - side               | L032           | 1605         |
| 05       | 01       | Corner post - right                        | T020           | 1494         | 05       | 01       | Corner post - right                   | T020           | 1494         |
| 06       | 01       | Base sill - rear                           | SIL006         | 1848         | 06       | 01       | Integral base - rear                  | TB010          | 1848         |
| 07       | 01       | Intermediate glazing bar - right           | SR035          | 1985         | 07       | 01       | Intermediate glazing bar - right      | SR035          | 1985         |
| 08       | 04       | Diagonal bracing - front & rear            | L009           | 1320         | 08       | 04       | Diagonal bracing - front & rear       | L009           | 1320         |
| 09       | 02       | Eaves gusset plate                         | F909           | -            | 09       | 02       | Eaves gusset plate                    | F909           | -            |
| 10       | 01       | Horizontal brace - rear                    | L041           | 1832         | 10       | 01       | Horizontal brace - rear               | L041           | 1832         |
| 11       | 01       | Corner post - left                         | T020           | 1494         | 11       | 01       | Corner post - left                    | T020           | 1494         |
| 12       | 01       | Inter glazing bar                          | SR033          | 1752         | 12       | 01       | Inter glazing bar                     | SR033          | 1752         |
| 13       | 01       | Gable bar - right                          | T009           | 2005         | 13       | 01       | Gable bar - right                     | T009           | 2005         |
| 14       | 01       | Gable bar - left                           | T009           | 2005         | 14       | 01       | Gable bar - left                      | T009           | 2005         |
| 16       | 01       | Door post - right                          | PC014          | 1752         | 16       | 01       | Door post - right                     | PC014          | 1752         |
| 17       | 01       | Door post - left                           | PC014          | 1752         | 17       | 01       | Door post - left                      | PC014          | 1752         |
| 18       | 01       | Base sill - front                          | SIL014         | 1848         | 18       | 01       | Integral base - front                 | TB021          | 1848         |
| 19       | 02       | Horizontal brace - front                   | L002           | 612          | 19       | 02       | Horizontal brace - front              | L002           | 612          |
| 20       | 01       | Door lintel & track                        | PB010          | 1230         | 20       | 01       | Door lintel & track                   | PB010          | 1230         |
| 22       | 01       | Ridge bar                                  | RB027          | 3110         | 22       | 01       | Ridge bar                             | RB027          | 3110         |
| 23       | 04       | Roof glazing bar                           | SR036          | 1995         | 23       | 04       | Roof glazing bar                      | SR036          | 1995         |
| 24       | 02       | Vent head                                  | TV001          | 635          | 24       | 02       | Vent head                             | TV001          | 635          |
| 25       | 04       | Vent side                                  | TV030          | 606          | 25       | 04       | Vent side                             | TV030          | 606          |
| 26<br>27 | 02<br>02 | Vent sill                                  | TV027<br>TV016 | 610<br>638   | 26       | 02       | Vent sill                             | TV027          | 610          |
| 28       | 02       | Vent trimmer/stay keeper<br>Door stile     | PC007          | 1700         | 27<br>28 | 02<br>02 | Vent trimmer/stay keeper              | TV016          | 638          |
| 29       | 02       | Door rail - top                            | PA004          | 610          | 29       | 01       | Door stile                            | PC015          | 1715         |
| 30       | 01       | Door rail - centre                         | PA004          | 610          | 30       | 01       | Door rail - top<br>Door rail - centre | PA004<br>PA006 | 610<br>610   |
| 31       | 01       | Door rail - bottom                         | PA009          | 610          | 31       | 01       | Door rail - bottom                    | PA007          | 610          |
| 32       | 01       | Door rail - intermediate                   | PA006          | 610          | 32       | 01       | Door rail - intermediate              | PA006          | 610          |
| 33       | 01       | Lintel support bracket                     | F833           | -            | 33       | 01       | Lintel support bracket                | F833           |              |
| 34       | 01       | Lintel end bracket                         | F834           | **           | 34       | 01       | Lintel end bracket                    | F834           | _            |
| 35       | 01       | Wall post - left                           | T016           | 2235         | 35       | 01       | Wall post - left                      | T016           | 2235         |
| 36       | 01       | Wall post - right                          | T016           | 2235         | 36       | 01       | Wall post - right                     | T016           | 2235         |
| 37       | 02       | Roof purlin                                | L045           | 3110         | 37       | 02       | Roof purlin                           | L045           | 3110         |
| 42       | 02       | Glazing Strip                              | FGL010         | *            | 42       | 02       | Glazing Strip                         | FGL010         |              |
| 43       | 90       | 'Z' clips                                  | F213           | ~            | 43       | 90       | 'Z' clips                             | F213           | -            |
| 44       | 250      | Spring wire glazing clip                   | F113           | -            | 44       | 250      | Spring wire glazing clip              | F113           | ~            |
| 45       | 01       | Door seal                                  | F905           | -            | 45       | 01       | Door seal                             | F905           | -            |
|          | 02       | Door roller with bolt & nut                | F646           | **           | 46       | 02       | Door roller with bolt & nut           | F646           | -            |
|          | 01       | Door track closure cap - left              | F647           |              | 47       | 01       | Door track closure cap - left         | F647           | -            |
|          | 01       | Door track closure cap - right             | F847           | -            | 47       | 01       | Door track closure cap - right        | F847           | *            |
|          | 01       | Door handle (pair)                         | F555           | н            | 48       | 01       | Door handle (pair)                    | F555           | -            |
| 50       |          | Square head bolt M6 x 12                   | F004           | -            | 50       |          | Square head boit M6 x 12              | F004           | **           |
| 51       |          | Hexagonal nut M6                           | F004           | -            | 51       |          | Hexagonal nut M6                      | F004           | **           |
|          | 02       | Door stop                                  | F652           | -            | 52       | 02       | Door stop                             | F652           | -            |
|          | 01       | Rainwater outlet - left                    | F853           | -            | 53       | 01       | Rainwater outlet - left               | F853           | ***          |
|          | 01       | Rainwater outlet - right                   | F854           | -            | 54       | 01       | Rainwater outlet - right              | F854           | -            |
|          | 01       | 10mm spanner                               | F655           | **           | 55       | 01       | 10mm spanner                          | F655           | •            |
|          |          | Assembly instructions                      | FM045          | -            | 56       | 01       | Assembly instructions                 | FM045          | -            |
|          |          | Mastic wall sea                            | F908           | -            | 58       | 01       | Mastic wall seal                      | F908           | -            |
|          |          | Front glazing bar<br>Casement stay         | SR021          | 235          | 59<br>60 | 02<br>04 | Black pvc block                       | F859           | ***          |
|          |          | •                                          | F657           | -            |          |          | Starlock washers                      | F860           | -            |
|          |          | Casement stay screws Flat horizontal brace | F657<br>M007   | 612          | 62<br>64 | 01<br>02 | Front glazing bar                     | SR021          | 235          |
| 10       | V2       | TIACHORIZONIAN DIACE                       | IVIOU/         | 014          | 64<br>72 | 02       | Ground anchors                        | F952           | ***          |
|          |          |                                            |                | diameter de  | 73       | 04       | Casement stay Casement stay screws    | F657           | -            |
|          |          |                                            |                |              | 76       | 02       | Flat horizontal brace                 | F657<br>M007   | -<br>612     |
|          |          |                                            |                | Virginia     | 89       | 02       | Base/Wall plate                       | F560           | -            |
|          |          |                                            |                | ļ            | 50       | V-E      | weeken Fren Misse                     | F300           | -            |