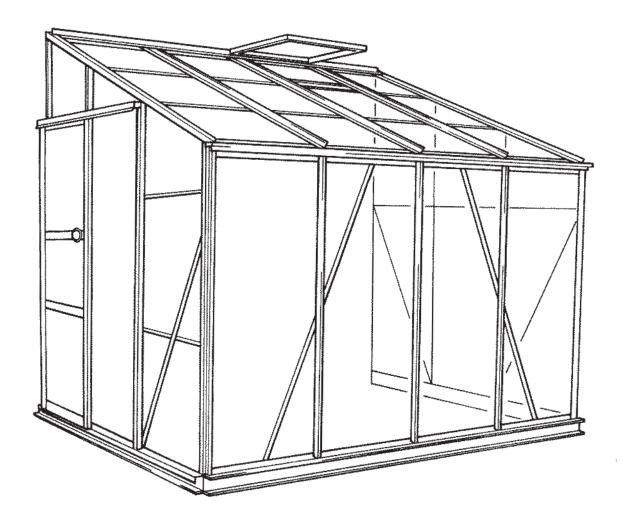

#### Assembly tips

All the following diagrams and illustrations are viewed from the inside of the greenhouse, unless otherwise stated. It is easier to construct the greenhouse by working from the inside.