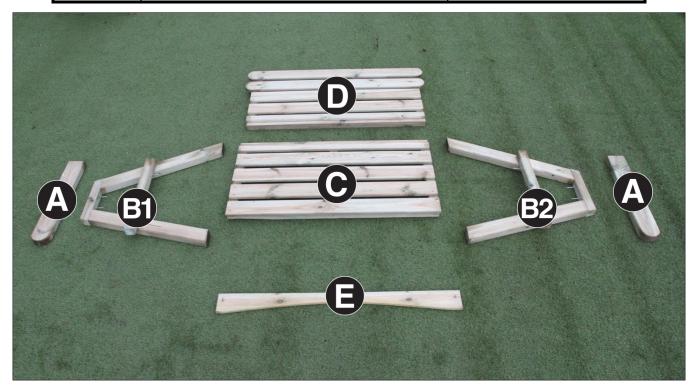

| Abbey 2 Seater Bench Pack List |                  |          |  |
|--------------------------------|------------------|----------|--|
| Item                           | Description      | Quantity |  |
| А                              | Armrest          | 2        |  |
| B1,B2                          | Leg Assembly     | 2        |  |
| С                              | Seat Assembly    | 1        |  |
| D                              | Back Assembly    | 1        |  |
| E                              | Fascia           | 1        |  |
|                                | Diagonal Bracing | 4        |  |