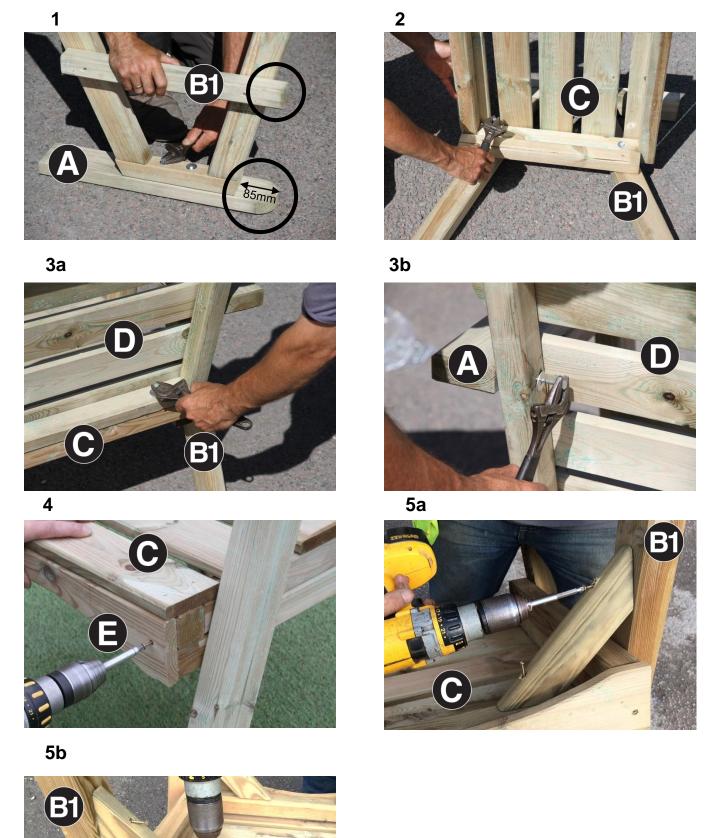

- 1. Position Leg Assembly B1 onto Armrest A ensuring correct orientation of components (Fig.1). Attach using 2no 70mm Coach Screws & Washers. Repeat procedure for remaining Leg Assembly B2 and Armrest A.
- 2. Place Seat Assembly C onto Leg Assembly B1 and attach using 2no 70mm Coach Screws & Washers (Fig.2). Repeat procedure to attach Leg Assembly B2.
- Place partly assembled seat in upright position and attach Back Assembly D to Seat Assembly C using 3no 70mm Coach Screws & Washers (Fig.3a).
   Attach Back Assembly D to Armrests A using 2no 90mm Coach Screws – 1no per Armrest (Fig.3b)
- 4. Position Fascia E as shown in Fig.4 and attach using 3no 50mm Screws.
- Invert bench assembly and place on a flat surface. Position 2no Diagonal Bracings to front of bench and fix into position using 4no 50mm Screws (Fig.5a).
   Position and fix remaining 2no Diagonal Bracings to rear of bench using 4no 50mm Screws (Fig.5b).