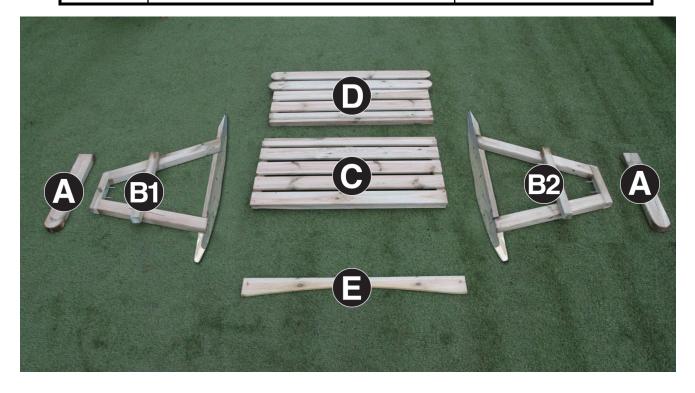

| Abbey 2 Seater Rocking Bench Pack List |                  |          |  |
|----------------------------------------|------------------|----------|--|
| Item                                   | Description      | Quantity |  |
| А                                      | Armrest          | 2        |  |
| B1,B2                                  | Leg Assembly     | 2        |  |
| С                                      | Seat Assembly    | 1        |  |
| D                                      | Back Assembly    | 1        |  |
| E                                      | Fascia           | 1        |  |
|                                        | Diagonal Bracing | 4        |  |

- 1. Position Leg Assembly B1 onto Armrest A ensuring correct orientation of components (Fig.1). Attach using 2no 70mm Coach Screws & Washers. Repeat procedure for remaining Leg Assembly B2 and Armrest A.
- 2. Place Seat Assembly C onto Leg Assembly B1 and attach using 2no 70mm Coach Screws & Washers (Fig.2). Repeat procedure to attach Leg Assembly B2.
- Place partly assembled seat in upright position and attach Back Assembly D to Seat Assembly C using 3no 70mm Coach Screws & Washers (Fig.3a).
   Attach Back Assembly D to Armrests A using 2no 90mm Coach Screws – 1no per Armrest (Fig.3b)
- 4. Position Fascia E as shown in Fig.4 and attach using 3no 50mm Screws.
- Invert bench assembly and place on a flat surface. Position 2no Diagonal Bracings to front of bench and fix into position using 4no 50mm Screws (Fig.5a).
   Position and fix remaining 2no Diagonal Bracings to rear of bench using 4no 50mm Screws (Fig.5b).