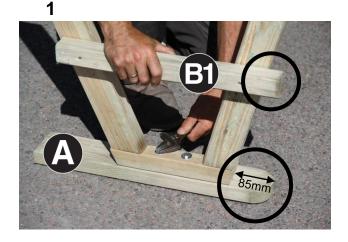

- 1. Position Leg Assembly B1 onto Armrest A ensuring correct orientation of components (Fig.1). Attach using 2no 70mm Coach Screws & Washers. Repeat procedure for remaining Leg Assembly B2 and Armrest A.
- 2. Place Seat Assembly C onto Leg Assembly B1 and attach using 2no 70mm Coach Screws & Washers (Fig.2). Repeat procedure to attach Leg Assembly B2.
- Place partly assembled seat in upright position and attach Back Assembly D to Seat Assembly C using 2no 70mm Coach Screws & Washers (Fig.3a).
   Attach Back Assembly D to Armrests A using 2no 90mm Coach Screws – 1no per Armrest (Fig.3b)
- 4. Position Fascia E as shown in Fig.4 and attach using 2no 50mm Screws.
- Invert bench assembly and place on a flat surface. Position 2no Diagonal Bracings to front of bench and fix into position using 4no 50mm Screws (Fig.5a).
   Position and fix remaining 2no Diagonal Bracings to rear of bench using 4no 50mm Screws (Fig.5b). Repeat stages 1-5 for second seat.
- 6. Attach Table Assembly F to legs of completed seat using 2no 60mm Screws (Fig.6). Similarly attach Table Assembly F to remaining seat.