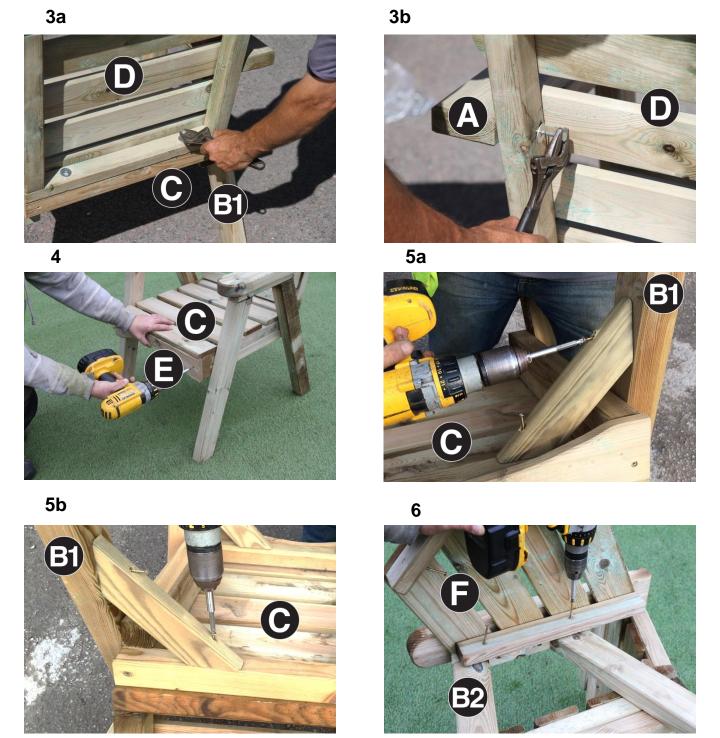

- 1. Position Leg Assembly B1 onto Armrest A ensuring correct orientation of components (Fig.1). Attach using 2no 70mm Coach Screws & Washers. Repeat procedure for remaining Leg Assembly B2 and Armrest A.
- 2. Place Seat Assembly C onto Leg Assembly B1 and attach using 2no 70mm Coach Screws & Washers (Fig.2). Repeat procedure to attach Leg Assembly B2.
- Place partly assembled seat in upright position and attach Back Assembly D to Seat Assembly C using 2no 70mm Coach Screws & Washers (Fig.3a).
   Attach Back Assembly D to Armrests A using 2no 90mm Coach Screws – 1no per Armrest (Fig.3b)
- 4. Position Fascia E as shown in Fig.4 and attach using 2no 50mm Screws.
- Invert bench assembly and place on a flat surface. Position 2no Diagonal Bracings to front of bench and fix into position using 4no 50mm Screws (Fig.5a).
   Position and fix remaining 2no Diagonal Bracings to rear of bench using 4no 50mm Screws (Fig.5b). Repeat stages 1-5 for second seat.
- 6. Attach Table Assembly F to legs of completed seat using 2no 60mm Screws (Fig.6). Similarly attach Table Assembly F to remaining seat.