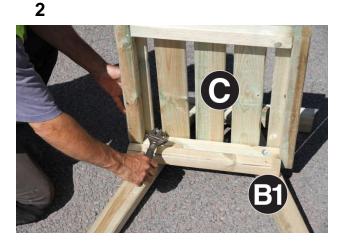

- 1. Position Leg Assembly B1 onto Armrest A ensuring correct orientation of components (Fig.1). Attach using 2no 70mm Coach Screws & Washers. Repeat procedure for remaining Leg Assembly B2 and Armrest A.
- 2. Place Seat Assembly C onto Leg Assembly B1 and attach using 2no 70mm Coach Screws & Washers (Fig.2). Repeat procedure to attach Leg Assembly B2.
- Place partly assembled seat in upright position and attach Back Assembly D to Seat Assembly C using 2no 70mm Coach Screws & Washers (Fig.3a).
   Attach Back Assembly D to Armrests A using 2no 90mm Coach Screws – 1no per Armrest (Fig.3b)
- 4. Position Fascia E as shown in Fig.4 and attach using 2no 50mm Screws.
- Invert bench assembly and place on a flat surface. Position 2no Diagonal Bracings to front of bench and fix into position using 4no 50mm Screws (Fig.5a).
   Position and fix remaining 2no Diagonal Bracings to rear of bench using 4no 50mm Screws (Fig.5b). Repeat stages 1-5 for second seat.
- 6. Attach Table Assembly F to legs of completed seat using 2no 60mm Screws (Fig.6). Similarly attach Table Assembly F to remaining seat.