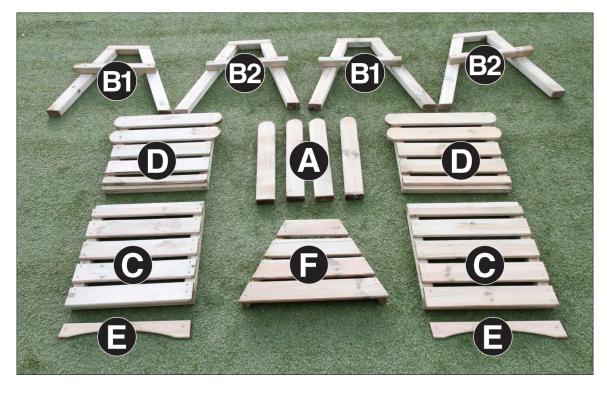

| Abbey Companion Seat Pack List |                  |          |  |
|--------------------------------|------------------|----------|--|
| Item                           | Description      | Quantity |  |
| А                              | Armrest          | 4        |  |
| B1,B2                          | Leg Assembly     | 2        |  |
| С                              | Seat Assembly    | 2        |  |
| D                              | Back Assembly    | 2        |  |
| Е                              | Fascia           | 2        |  |
| F                              | Table Assembly   | 1        |  |
|                                | Diagonal Bracing | 8        |  |