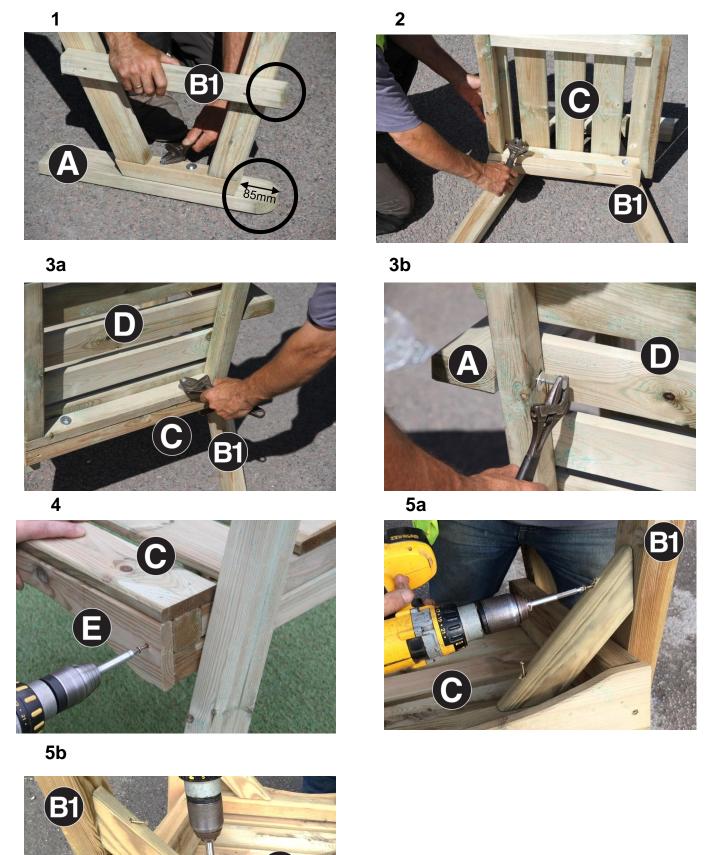

- 1. Position Leg Assembly B1 onto Armrest A ensuring correct orientation of components (Fig.1). Attach using 2no 70mm Coach Screws & Washers. Repeat procedure for remaining Leg Assembly B2 and Armrest A.
- 2. Place Seat Assembly C onto Leg Assembly B1 and attach using 2no 70mm Coach Screws & Washers (Fig.2). Repeat procedure to attach Leg Assembly B2.
- Place partly assembled seat in upright position and attach Back Assembly D to Seat Assembly C using 2no 70mm Coach Screws & Washers (Fig.3a).
   Attach Back Assembly D to Armrests A using 2no 90mm Coach Screws – 1no per Armrest (Fig.3b)
- 4. Position Fascia E as shown in Fig.4 and attach using 2no 50mm Screws.
- 5. Invert chair assembly and place on a flat surface. Position 2no Diagonal Bracings to front of chair and fix into position using 4no 50mm Screws (Fig.5a).

Position and fix remaining 2no Diagonal Bracings to rear of chair using 4no 50mm Screws (Fig.5b).

www.zest4leisure.co.uk