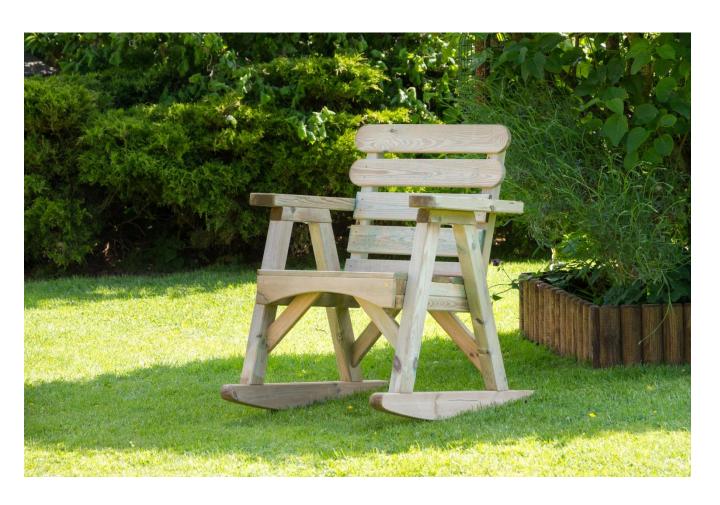

## **Assembly Instructions**

(W x D x H) 0.68m x 0.89m x 0.73m Product Name: Abbey Rocking Chair

Pressure Treated products should not be treated with any other products for the first month.

## **Abbey Rocking Chair Assembly Instructions**

Requires 2 person assembly.

Tools required: 10mm Spanner, Corded / Cordless Drill, Pozi-drive Bit / Screwdriver, Tape Measure.3mm Drill Bit required in order for you to drill all screw holes before construction.