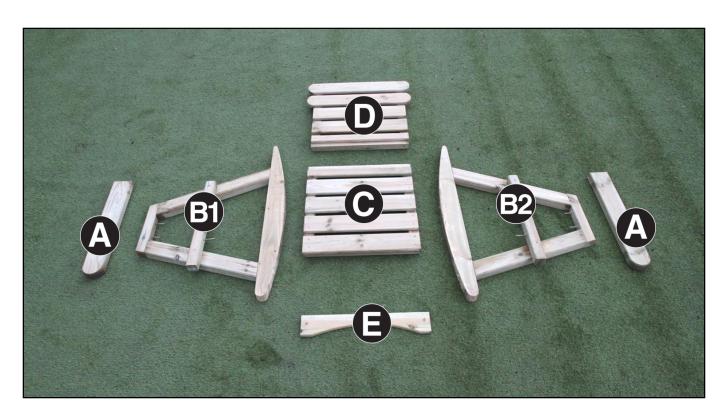

| Abbey Rocking Chair Pack List |                  |          |  |
|-------------------------------|------------------|----------|--|
| Item                          | Description      | Quantity |  |
| А                             | Armrest          | 2        |  |
| B1,B2                         | Leg Assembly     | 2        |  |
| С                             | Seat Assembly    | 1        |  |
| D                             | Back Assembly    | 1        |  |
| E                             | Fascia           | 1        |  |
|                               | Diagonal Bracing | 4        |  |