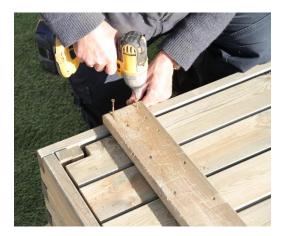

## Planter Base – Optional Extra

- 3. Invert the planter and place the base as shown in Fig.3a. Fix in position using 8no 70mm Screws 2no per bearer (Fig.3b).
- 4. Place Liner into planter ensuring edges of liner are flush with outside edge of planter. Position Capping Trim C, ensuring internal face is flush with planter body and rounded corner outermost. Fix in position as shown in Fig.4a using 2no Screws.

Similarly fix remaining capping trims as shown (circled) in Fig.4b.

2a

2b

3a

Planter Base Optional Extra

4b

www.zest4leisure.co.uk