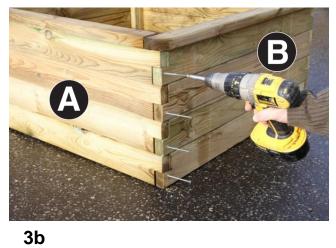

## Planter Base – Optional Extra

- 3. Invert the planter and place the base as shown in Fig.3a. Fix in position using 8no 70mm Screws 2no per bearer (Fig.3b).
- 4. Place Liner into planter ensuring edges of liner are flush with outside edge of planter. Position Capping Trim C, ensuring internal face is flush with planter body and rounded corner outermost. Fix in position as shown in Fig.4a using 2no Screws.