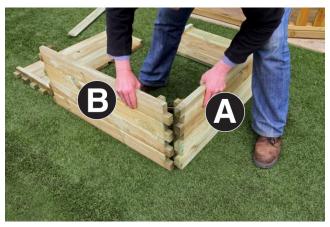

- 1. Interlock Panels A with Panels B (Figs.1a & 1b) to form a square planter.
- 2. Secure in position using 8no Screws 2no per internal corner (Fig.2a) and 16no screws 4no per external corner (Fig.2b).