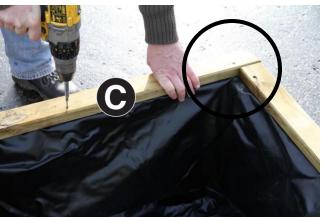

## Planter Base – Optional Extra

- 3. Invert the planter and place the base as shown in Fig.3a. Fix in position using 8no 70mm Screws 2no per bearer (Fig.3b).
- 4. Place Liner into planter ensuring edges of liner are flush with outside edge of planter. Position Capping Trim C, ensuring internal face is flush with planter body and rounded corner outermost. Fix in position as shown in Fig.4a using 2no Screws.

Similarly fix remaining capping trims as shown (circled) in Fig.4b.

2a

2b

3a

Planter Base Optional Extra

4b

www.zest4leisure.co.uk