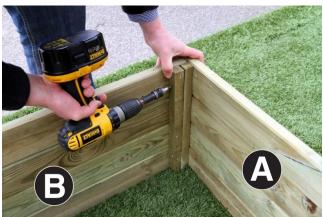

- 1. Interlock Panels A with Panels B (Figs.1a & 1b) to form a square planter.
- 2. Secure in position using 8no Screws 2no per internal corner (Fig.2a) and 16no screws 4no per external corner (Fig.2b).