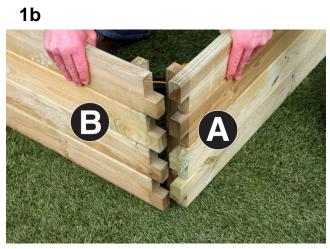

- 1. Interlock Panels A with Panels B (Figs.1a & 1b) to form a square planter.
- 2. Secure in position using 8no Screws 2no per internal corner (Fig.2a) and 16no screws 4no per external corner (Fig.2b).