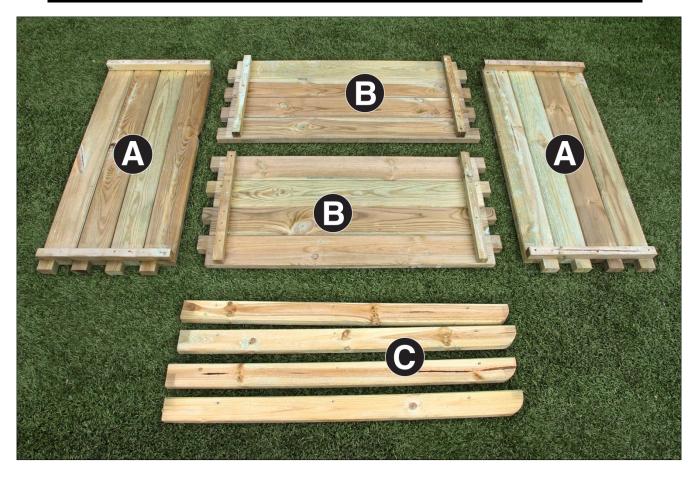

| Aquatic Planter Pack List |                       |          |  |
|---------------------------|-----------------------|----------|--|
| Item                      | Description           | Quantity |  |
| А                         | Panel                 | 2        |  |
| В                         | Panel                 | 2        |  |
| С                         | Capping Trim          | 4        |  |
|                           | Liner                 | 1        |  |
|                           | Base – Optional Extra | 1        |  |

| Fixings |                                       |    |  |
|---------|---------------------------------------|----|--|
|         | 60 mm Screws                          | 32 |  |
|         | 70mm Screws – for Base Optional Extra | 8  |  |