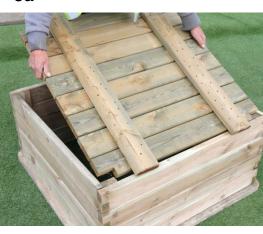

## Planter Base – Optional Extra

- 3. Invert the planter and place the base as shown in Fig.3a. Fix in position using 8no 70mm Screws 2no per bearer (Fig.3b).
- 4. Place Liner into planter ensuring edges of liner are flush with outside edge of planter. Position Capping Trim C, ensuring internal face is flush with planter body and rounded corner outermost. Fix in position as shown in Fig.4a using 2no Screws.