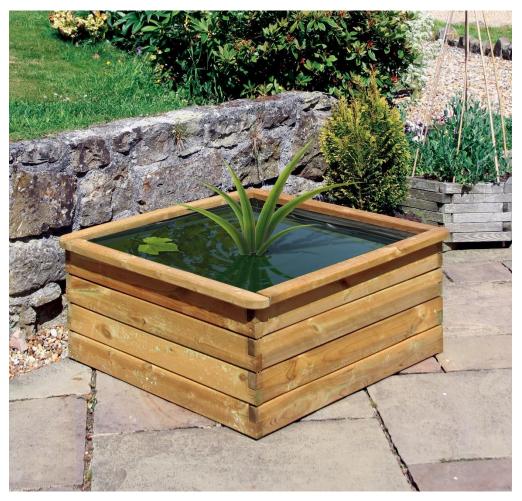

## **Assembly Instructions**

(W x D x H) 0.90m x 0.90m x 0.45m Product Name: Aquatic Planter

Pressure Treated products should not be treated with any other products for the first month.