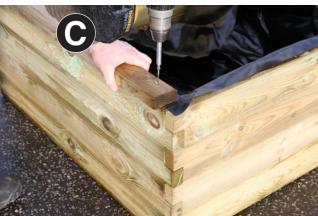

## Planter Base – Optional Extra

- 3. Invert the planter and place the base as shown in Fig.3a. Fix in position using 8no 70mm Screws 2no per bearer (Fig.3b).
- 4. Place Liner into planter ensuring edges of liner are flush with outside edge of planter. Position Capping Trim C, ensuring internal face is flush with planter body and rounded corner outermost. Fix in position as shown in Fig.4a using 2no Screws.

Similarly fix remaining capping trims as shown (circled) in Fig.4b.

2a

2b

3a

Planter Base Optional Extra

4b

www.zest4leisure.co.uk