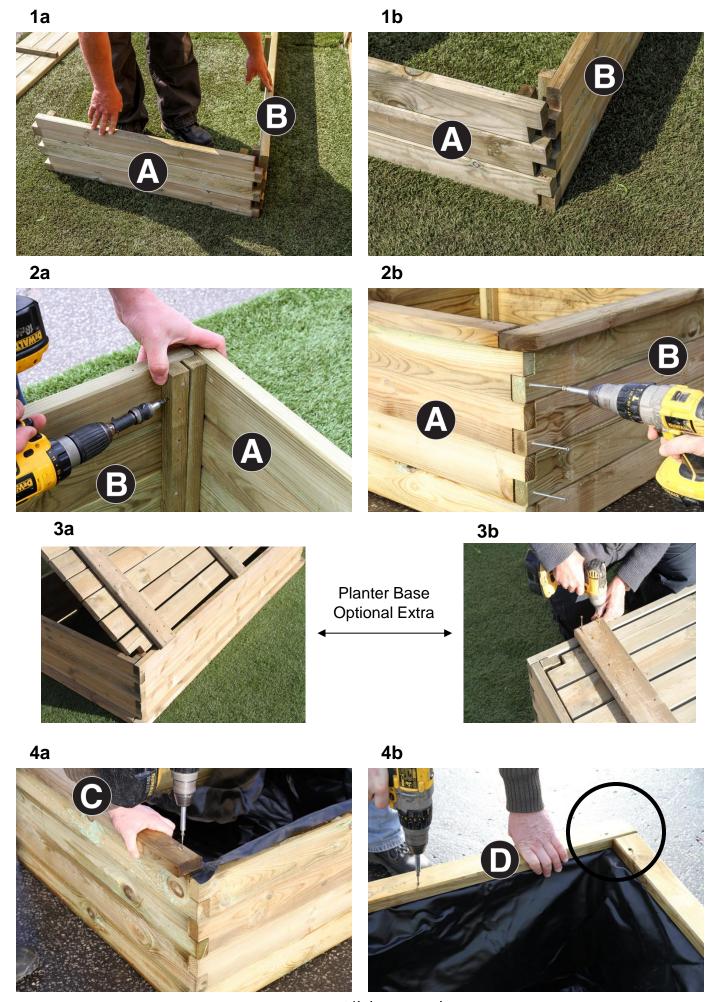

| Assembly requires 2 persons.                                                                                                                                 |                                                                                                                                                                                                                                                             |  |
|--------------------------------------------------------------------------------------------------------------------------------------------------------------|-------------------------------------------------------------------------------------------------------------------------------------------------------------------------------------------------------------------------------------------------------------|--|
| Tools required: Corded / Cordless Drill, Pozi-drive Bit / Screwdriver, 3mm Drill Bit required in order for you to drill all screw holes before construction. |                                                                                                                                                                                                                                                             |  |
|                                                                                                                                                              |                                                                                                                                                                                                                                                             |  |
|                                                                                                                                                              |                                                                                                                                                                                                                                                             |  |
|                                                                                                                                                              |                                                                                                                                                                                                                                                             |  |
|                                                                                                                                                              |                                                                                                                                                                                                                                                             |  |
|                                                                                                                                                              |                                                                                                                                                                                                                                                             |  |
| 1.                                                                                                                                                           | Interlock End Panels A with Side Panels B (Figs.1a & 1b) to form a rectangular planter.                                                                                                                                                                     |  |
| 2.                                                                                                                                                           | Secure in position using 8no Screws - 2no per internal corner (Fig.2a) and 12no screws - 3no per external corner (Fig.2b).                                                                                                                                  |  |
|                                                                                                                                                              | Planter Base – Optional Extra                                                                                                                                                                                                                               |  |
| 3.                                                                                                                                                           | Invert the planter and place the base as shown in Fig.3a. Fix in position using 12no 70mm Screws – 2no per bearer (Fig.3b)                                                                                                                                  |  |
| 4.                                                                                                                                                           | Place Liner into planter ensuring edges of liner are flush with outside edge of planter. Position Long Capping Trim C, ensuring internal face is flush with planter body and rounded corner outermost. Fix in position as shown in Fig.4a using 3nd Screws. |  |
|                                                                                                                                                              | Fix Short Capping Trim D as shown (circled) in Fig 4b using 2no Screws.                                                                                                                                                                                     |  |
|                                                                                                                                                              | Similarly fix remaining capping trims.                                                                                                                                                                                                                      |  |
|                                                                                                                                                              |                                                                                                                                                                                                                                                             |  |
|                                                                                                                                                              |                                                                                                                                                                                                                                                             |  |
|                                                                                                                                                              |                                                                                                                                                                                                                                                             |  |
|                                                                                                                                                              |                                                                                                                                                                                                                                                             |  |