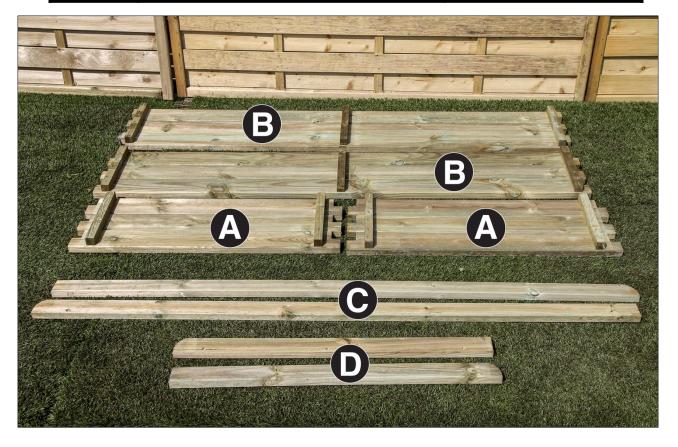

| Aquatic Planter Pack List |                       |          |
|---------------------------|-----------------------|----------|
| Item                      | Description           | Quantity |
| А                         | End Panel             | 2        |
| В                         | Side Panel            | 2        |
| С                         | Long Capping Trim     | 2        |
| D                         | Short Capping Trim    | 2        |
|                           | Liner                 | 1        |
|                           | Base – Optional Extra | 1        |

Please take a few moments to check all pack contents listed.

www.zest4leisure.co.uk