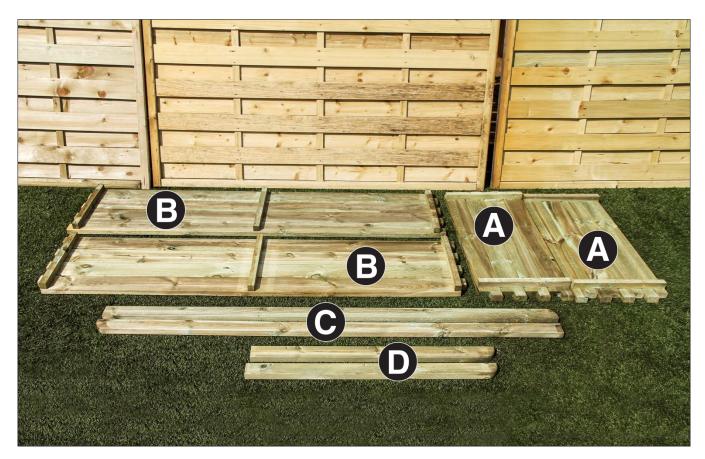

| Aquatic Planter Pack List |                       |          |
|---------------------------|-----------------------|----------|
| Item                      | Description           | Quantity |
| А                         | End Panel             | 2        |
| В                         | Side Panel            | 2        |
| С                         | Long Capping Trim     | 2        |
| D                         | Short Capping Trim    | 2        |
|                           | Liner                 | 1        |
|                           | Base – Optional Extra | 1        |