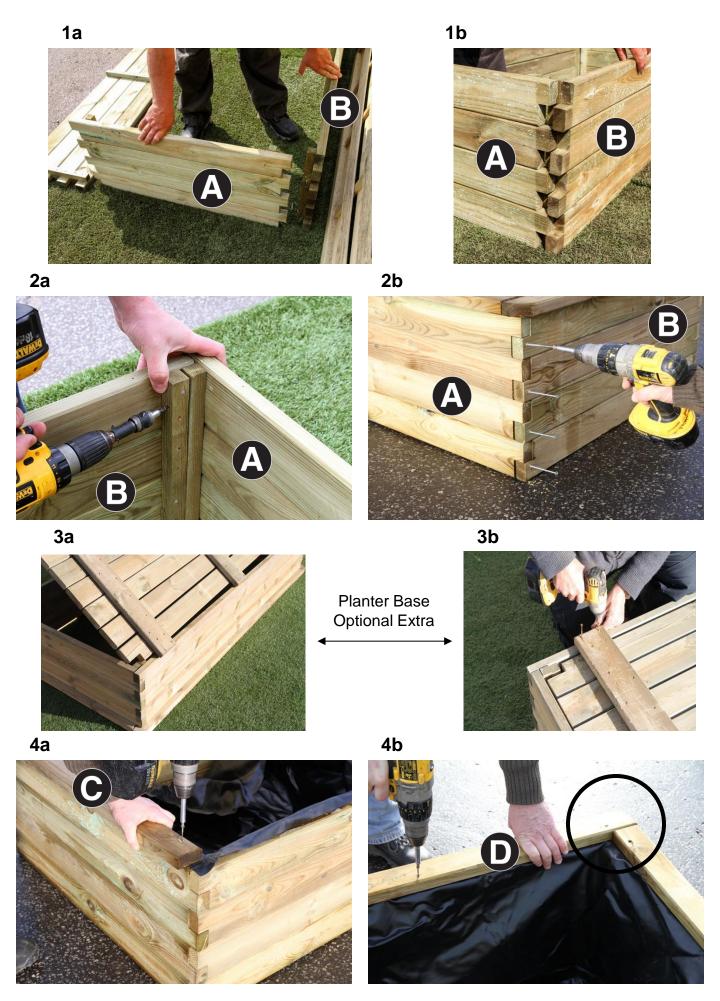

| Assembly requires 2 persons.                                                                                                                                 |                                                                                                                                                                                                                                                             |  |
|--------------------------------------------------------------------------------------------------------------------------------------------------------------|-------------------------------------------------------------------------------------------------------------------------------------------------------------------------------------------------------------------------------------------------------------|--|
| Tools required: Corded / Cordless Drill, Pozi-drive Bit / Screwdriver, 3mm Drill Bit required in order for you to drill all screw holes before construction. |                                                                                                                                                                                                                                                             |  |
|                                                                                                                                                              |                                                                                                                                                                                                                                                             |  |
|                                                                                                                                                              |                                                                                                                                                                                                                                                             |  |
|                                                                                                                                                              |                                                                                                                                                                                                                                                             |  |
|                                                                                                                                                              |                                                                                                                                                                                                                                                             |  |
|                                                                                                                                                              |                                                                                                                                                                                                                                                             |  |
| 1.                                                                                                                                                           | Interlock End Panels A with Side Panels B (Figs.1a & 1b) to form a rectangular planter.                                                                                                                                                                     |  |
| 2.                                                                                                                                                           | Secure in position using 8no Screws - 2no per internal corner (Fig.2a) and 16no screws - 4no per external corner (Fig.2b).                                                                                                                                  |  |
|                                                                                                                                                              | Planter Base – Optional Extra                                                                                                                                                                                                                               |  |
| 3.                                                                                                                                                           | Invert the planter and place the base as shown in Fig.3a. Fix in position using 12no 70mm Screws – 2no per bearer (Fig.3b).                                                                                                                                 |  |
| 4.                                                                                                                                                           | Place Liner into planter ensuring edges of liner are flush with outside edge of planter. Position Long Capping Trim C, ensuring internal face is flush with planter body and rounded corner outermost. Fix in position as shown in Fig.4a using 3nd Screws. |  |
|                                                                                                                                                              | Fix Short Capping Trim D as shown (circled) in Fig 4b using 2no Screws.                                                                                                                                                                                     |  |
|                                                                                                                                                              | Similarly fix remaining capping trims.                                                                                                                                                                                                                      |  |
|                                                                                                                                                              |                                                                                                                                                                                                                                                             |  |
|                                                                                                                                                              |                                                                                                                                                                                                                                                             |  |
|                                                                                                                                                              |                                                                                                                                                                                                                                                             |  |
|                                                                                                                                                              |                                                                                                                                                                                                                                                             |  |
|                                                                                                                                                              |                                                                                                                                                                                                                                                             |  |