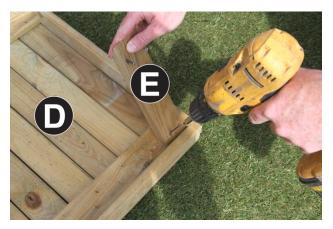

Position Upper Shelf C as shown in Fig.1b and attach using 2no screws per leg.

- 2. Invert Table Top D and place on flat surface. Position Diagonal Bracing E as shown in Fig. 2a and attach using 2no Screws (Fig.2b). Repeat process for remaining Diagonal Bracings.
- 3. Place Table Top assembly onto Leg/Shelf assembly, align Diagonal Bracings E with Legs B and fix in position using 2no Screws per bracing.
- 4. Attach Table Top D to Legs B using 1no Screw per leg as shown in Fig. 4.