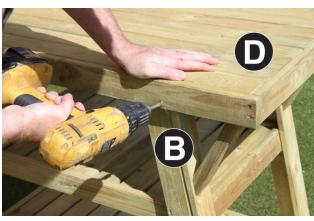

Position Upper Shelf C as shown in Fig.1b and attach using 2no screws per leg.

- 2. Invert Table Top D and place on flat surface. Position Diagonal Bracing E as shown in Fig. 2a and attach using 2no Screws (Fig.2b). Repeat process for remaining Diagonal Bracings.
- 3. Place Table Top assembly onto Leg/Shelf assembly, align Diagonal Bracings E with Legs B and fix in position using 2no Screws per bracing.
- 4. Attach Table Top D to Legs B using 1no Screw per leg as shown in Fig. 4.