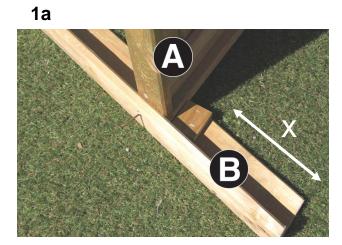

Tools required: Corded/Cordless Drill, Pozi-drive Bit/Screwdriver, 3mm Drill Bit required in order for you to drill all screw holes before construction.

1. Attach Lower Shelf A to Legs B using 2no Screws per leg, ensuring correct orientation of Legs B - Section 'x' lowermost (Fig.1a).