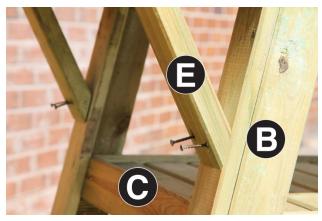

Position Upper Shelf C as shown in Fig.1b and attach using 2no screws per leg.

- 2. Invert Table Top D and place on flat surface. Position Diagonal Bracing E as shown in Fig. 2a and attach using 2no Screws (Fig.2b). Repeat process for remaining Diagonal Bracings.
- 3. Place Table Top assembly onto Leg/Shelf assembly, align Diagonal Bracings E with Legs B and fix in position using 2no Screws per bracing.
- 4. Attach Table Top D to Legs B using 1no Screw per leg as shown in Fig. 4.