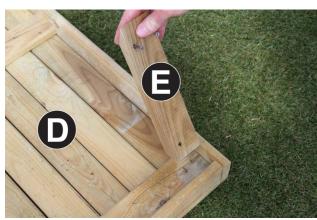

Position Upper Shelf C as shown in Fig.1b and attach using 2no screws per leg.

- 2. Invert Table Top D and place on flat surface. Position Diagonal Bracing E as shown in Fig. 2a and attach using 2no Screws (Fig.2b). Repeat process for remaining Diagonal Bracings.
- 3. Place Table Top assembly onto Leg/Shelf assembly, align Diagonal Bracings E with Legs B and fix in position using 2no Screws per bracing.
- 4. Attach Table Top D to Legs B using 1no Screw per leg as shown in Fig. 4.