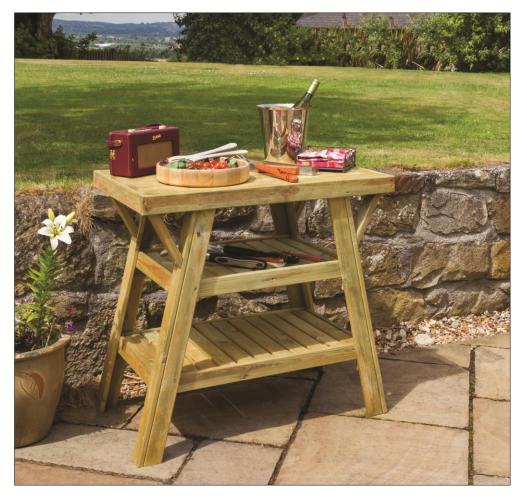

## **Assembly Instructions**

(W x D x H) 0.91m x 0.52m x 0.85m Product Name: BBQ Side Table

Pressure Treated products should not be treated with any other products for the first month.