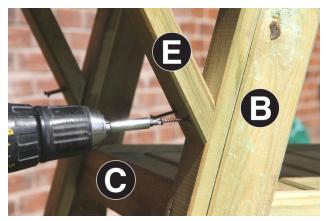

Position Upper Shelf C as shown in Fig.1b and attach using 2no screws per leg.

- 2. Invert Table Top D and place on flat surface. Position Diagonal Bracing E as shown in Fig. 2a and attach using 2no Screws (Fig.2b). Repeat process for remaining Diagonal Bracings.
- 3. Place Table Top assembly onto Leg/Shelf assembly, align Diagonal Bracings E with Legs B and fix in position using 2no Screws per bracing.
- 4. Attach Table Top D to Legs B using 1no Screw per leg as shown in Fig. 4.