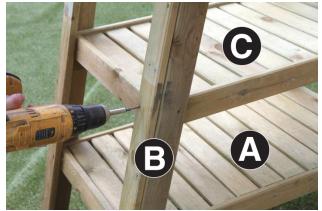

Tools required: Corded/Cordless Drill, Pozi-drive Bit/Screwdriver, 3mm Drill Bit required in order for you to drill all screw holes before construction.

1. Attach Lower Shelf A to Legs B using 2no Screws per leg, ensuring correct orientation of Legs B - Section 'x' lowermost (Fig.1a).

Position Upper Shelf C as shown in Fig.1b and attach using 2no screws per leg.

- 2. Invert Table Top D and place on flat surface. Position Diagonal Bracing E as shown in Fig. 2a and attach using 2no Screws (Fig.2b). Repeat process for remaining Diagonal Bracings.
- 3. Place Table Top assembly onto Leg/Shelf assembly, align Diagonal Bracings E with Legs B and fix in position using 2no Screws per bracing.
- 4. Attach Table Top D to Legs B using 1no Screw per leg as shown in Fig. 4.