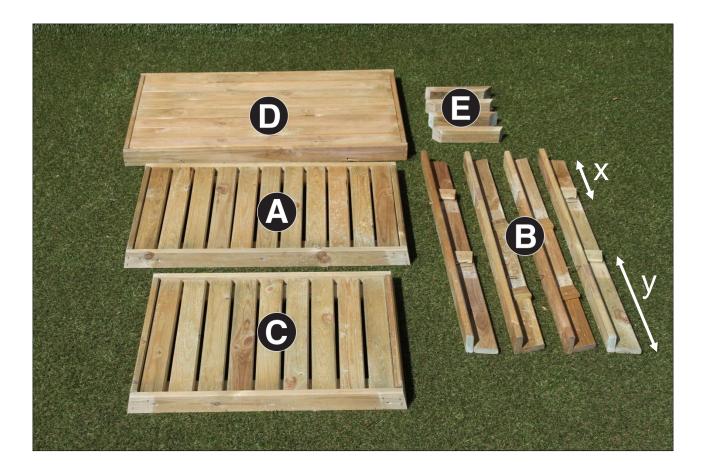

| BBQ Side Table Pack List |                  |          |  |
|--------------------------|------------------|----------|--|
| Item                     | Description      | Quantity |  |
| А                        | Lower Shelf      | 1        |  |
| В                        | Leg              | 4        |  |
| С                        | Upper Shelf      | 1        |  |
| D                        | Table Top        | 1        |  |
| E                        | Diagonal Bracing | 4        |  |