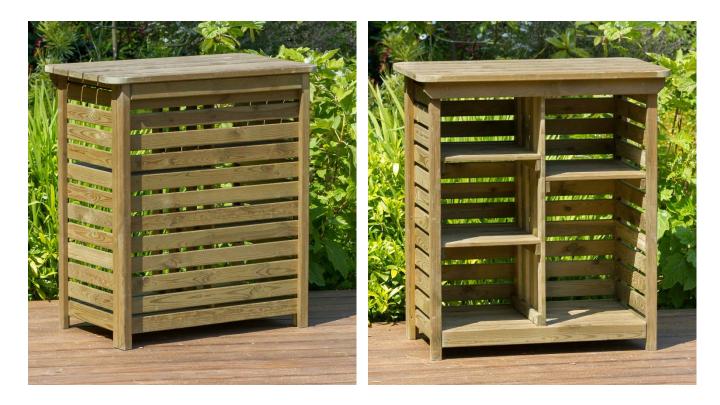

## (W x D x H): 1.00m x 0.655m x 1.11m Product Name: Bahama Bar

Pressure Treated products should not be treated with any other products for the first month.

## **Bahama Bar Assembly Instructions**

Requires 2 person assembly.

Tools required: Corded / Cordless Drill, Pozi-drive Bit / Screwdriver, 3mm Drill Bit required in order for you to drill all screw holes before construction.