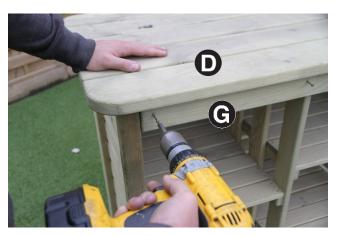

#### Assembly requires 2 persons.

Tools required: Corded/Cordless Drill, Pozi-drive Bit/Screwdriver, 3mm Drill Bit required in order for you to drill all screw holes before construction.

- 1. Attach Side Panels A to Front Panel B using 6no 70mm Screws 3no per Side Panel A (Figs.1a & 1b)
- 2. Locate Floor Panel C Between Side Panels A as shown in Fig.2a and fix in position using 4no 70mm Screws 2no per Side Panel A.
- 3. Position Bar Top D onto Side Panels A and Front Panel B as shown in Fig.3a and fix in position using 4no 70mm Screws 2no per Side Panel A (Fig.3b).
- 4. Attach Centre Panel E to centre batten of Bar Top D as shown in Fig.4 using 2no 50mm Screws.
- 5. Attach Shelfs F to Centre Panel E and Side Panels A as shown in Fig 5 using 18no 30mm Screws 6no per Shelf F.
- 6. Attach Back Fascias G as shown in Figs. 6a & 6b using 6no 50mm Screws (3no per Fascia G).