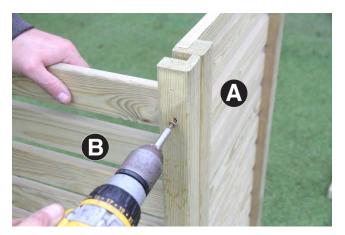

#### Assembly requires 2 persons.

Tools required: Corded/Cordless Drill, Pozi-drive Bit/Screwdriver, 3mm Drill Bit required in order for you to drill all screw holes before construction.

- 1. Attach Side Panels A to Front Panel B using 6no 70mm Screws 3no per Side Panel A (Figs.1a & 1b)
- 2. Locate Floor Panel C Between Side Panels A as shown in Fig.2a and fix in position using 4no 70mm Screws 2no per Side Panel A.
- 3. Position Bar Top D onto Side Panels A and Front Panel B as shown in Fig.3a and fix in position using 4no 70mm Screws 2no per Side Panel A (Fig.3b).
- 4. Attach Centre Panel E to centre batten of Bar Top D as shown in Fig.4 using 2no 50mm Screws.
- 5. Attach Shelfs F to Centre Panel E and Side Panels A as shown in Fig 5 using 18no 30mm Screws 6no per Shelf F.
- 6. Attach Back Fascias G as shown in Figs. 6a & 6b using 6no 50mm Screws (3no per Fascia G).