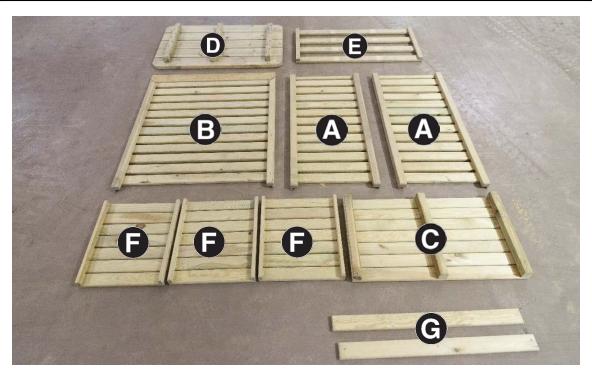

The colour version of this document can be downloaded from: www.zest4leisure.co.uk/downloads/category/C1

| Bahama Bar Pack List |              |          |
|----------------------|--------------|----------|
| ltem                 | Description  | Quantity |
| А                    | Side Panel   | 2        |
| В                    | Front Panel  | 1        |
| С                    | Floor Panel  | 1        |
| D                    | Bar Top      | 1        |
| Е                    | Centre Panel | 1        |
| F                    | Shelf        | 3        |
| G                    | Back Fascia  | 2        |