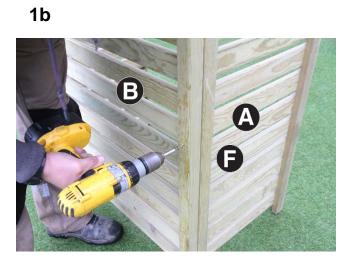

#### Assembly requires 2 persons.

Tools required: Corded/Cordless Drill, Pozi-drive Bit/Screwdriver, 3mm Drill Bit required in order for you to drill all screw holes before construction.

- 1. Attach Side Panels A to Front Panel B using 6no 70mm Screws 3no per Side Panel A (Figs.1a & 1b)
- 2. Locate Floor Panel C Between Side Panels A as shown in Fig.2a and fix in position using 4no 70mm Screws 2no per Side Panel A.
- 3. Position Bar Top D onto Side Panels A and Front Panel B as shown in Fig.3a and fix in position using 4no 70mm Screws 2no per Side Panel A (Fig.3b).
- 4. Attach Centre Panel E to centre batten of Bar Top D as shown in Fig.4 using 2no 50mm Screws.
- 5. Attach Shelfs F to Centre Panel E and Side Panels A as shown in Fig 5 using 18no 30mm Screws 6no per Shelf F.
- 6. Attach Back Fascias G as shown in Figs. 6a & 6b using 6no 50mm Screws (3no per Fascia G).