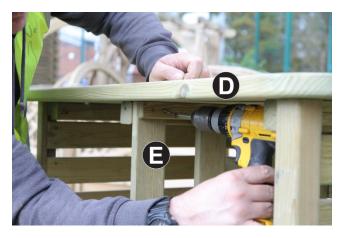

#### Assembly requires 2 persons.

Tools required: Corded/Cordless Drill, Pozi-drive Bit/Screwdriver, 3mm Drill Bit required in order for you to drill all screw holes before construction.

- 1. Attach Side Panels A to Front Panel B using 6no 70mm Screws 3no per Side Panel A (Figs.1a & 1b)
- 2. Locate Floor Panel C Between Side Panels A as shown in Fig.2a and fix in position using 4no 70mm Screws 2no per Side Panel A.
- 3. Position Bar Top D onto Side Panels A and Front Panel B as shown in Fig.3a and fix in position using 4no 70mm Screws 2no per Side Panel A (Fig.3b).
- 4. Attach Centre Panel E to centre batten of Bar Top D as shown in Fig.4 using 2no 50mm Screws.
- 5. Attach Shelfs F to Centre Panel E and Side Panels A as shown in Fig 5 using 18no 30mm Screws 6no per Shelf F.
- 6. Attach Back Fascias G as shown in Figs. 6a & 6b using 6no 50mm Screws (3no per Fascia G).