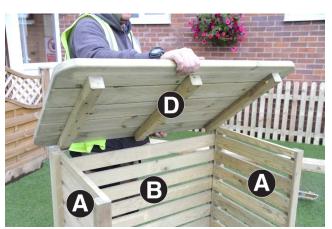

#### Assembly requires 2 persons.

Tools required: Corded/Cordless Drill, Pozi-drive Bit/Screwdriver, 3mm Drill Bit required in order for you to drill all screw holes before construction.

- 1. Attach Side Panels A to Front Panel B using 6no 70mm Screws 3no per Side Panel A (Figs.1a & 1b)
- 2. Locate Floor Panel C Between Side Panels A as shown in Fig.2a and fix in position using 4no 70mm Screws 2no per Side Panel A.
- 3. Position Bar Top D onto Side Panels A and Front Panel B as shown in Fig.3a and fix in position using 4no 70mm Screws 2no per Side Panel A (Fig.3b).
- 4. Attach Centre Panel E to centre batten of Bar Top D as shown in Fig.4 using 2no 50mm Screws.
- 5. Attach Shelfs F to Centre Panel E and Side Panels A as shown in Fig 5 using 18no 30mm Screws 6no per Shelf F.
- 6. Attach Back Fascias G as shown in Figs. 6a & 6b using 6no 50mm Screws (3no per Fascia G).