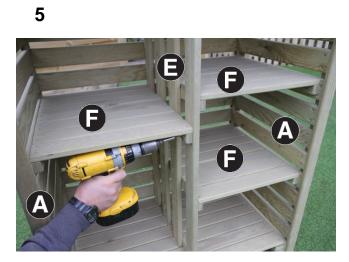

#### Assembly requires 2 persons.

Tools required: Corded/Cordless Drill, Pozi-drive Bit/Screwdriver, 3mm Drill Bit required in order for you to drill all screw holes before construction.

- 1. Attach Side Panels A to Front Panel B using 6no 70mm Screws 3no per Side Panel A (Figs.1a & 1b)
- 2. Locate Floor Panel C Between Side Panels A as shown in Fig.2a and fix in position using 4no 70mm Screws 2no per Side Panel A.
- 3. Position Bar Top D onto Side Panels A and Front Panel B as shown in Fig.3a and fix in position using 4no 70mm Screws 2no per Side Panel A (Fig.3b).
- 4. Attach Centre Panel E to centre batten of Bar Top D as shown in Fig.4 using 2no 50mm Screws.
- 5. Attach Shelfs F to Centre Panel E and Side Panels A as shown in Fig 5 using 18no 30mm Screws 6no per Shelf F.
- 6. Attach Back Fascias G as shown in Figs. 6a & 6b using 6no 50mm Screws (3no per Fascia G).