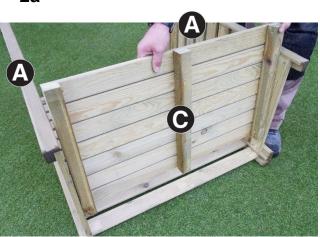

#### Assembly requires 2 persons.

Tools required: Corded/Cordless Drill, Pozi-drive Bit/Screwdriver, 3mm Drill Bit required in order for you to drill all screw holes before construction.

- 1. Attach Side Panels A to Front Panel B using 6no 70mm Screws 3no per Side Panel A (Figs.1a & 1b)
- 2. Locate Floor Panel C Between Side Panels A as shown in Fig.2a and fix in position using 4no 70mm Screws 2no per Side Panel A.
- 3. Position Bar Top D onto Side Panels A and Front Panel B as shown in Fig.3a and fix in position using 4no 70mm Screws 2no per Side Panel A (Fig.3b).
- 4. Attach Centre Panel E to centre batten of Bar Top D as shown in Fig.4 using 2no 50mm Screws.
- 5. Attach Shelfs F to Centre Panel E and Side Panels A as shown in Fig 5 using 18no 30mm Screws 6no per Shelf F.
- 6. Attach Back Fascias G as shown in Figs. 6a & 6b using 6no 50mm Screws (3no per Fascia G).