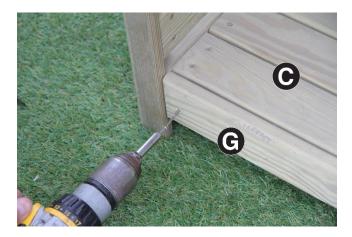

#### Assembly requires 2 persons.

Tools required: Corded/Cordless Drill, Pozi-drive Bit/Screwdriver, 3mm Drill Bit required in order for you to drill all screw holes before construction.

- 1. Attach Side Panels A to Front Panel B using 6no 70mm Screws 3no per Side Panel A (Figs.1a & 1b)
- 2. Locate Floor Panel C Between Side Panels A as shown in Fig.2a and fix in position using 4no 70mm Screws 2no per Side Panel A.
- 3. Position Bar Top D onto Side Panels A and Front Panel B as shown in Fig.3a and fix in position using 4no 70mm Screws 2no per Side Panel A (Fig.3b).
- 4. Attach Centre Panel E to centre batten of Bar Top D as shown in Fig.4 using 2no 50mm Screws.
- 5. Attach Shelfs F to Centre Panel E and Side Panels A as shown in Fig 5 using 18no 30mm Screws 6no per Shelf F.
- 6. Attach Back Fascias G as shown in Figs. 6a & 6b using 6no 50mm Screws (3no per Fascia G).