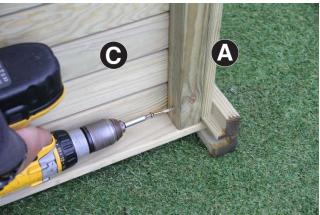

#### Assembly requires 2 persons.

Tools required: Corded/Cordless Drill, Pozi-drive Bit/Screwdriver, 3mm Drill Bit required in order for you to drill all screw holes before construction.

- 1. Attach Side Panels A to Front Panel B using 6no 70mm Screws 3no per Side Panel A (Figs.1a & 1b)
- 2. Locate Floor Panel C Between Side Panels A as shown in Fig.2a and fix in position using 4no 70mm Screws 2no per Side Panel A.
- 3. Position Bar Top D onto Side Panels A and Front Panel B as shown in Fig.3a and fix in position using 4no 70mm Screws 2no per Side Panel A (Fig.3b).
- 4. Attach Centre Panel E to centre batten of Bar Top D as shown in Fig.4 using 2no 50mm Screws.
- 5. Attach Shelfs F to Centre Panel E and Side Panels A as shown in Fig 5 using 18no 30mm Screws 6no per Shelf F.
- 6. Attach Back Fascias G as shown in Figs. 6a & 6b using 6no 50mm Screws (3no per Fascia G).