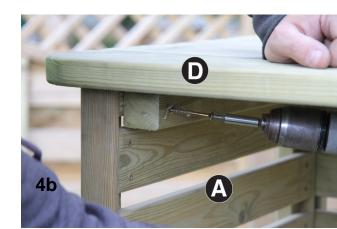

#### Assembly requires 2 persons.

Tools required: Corded/Cordless Drill, Pozi-drive Bit/Screwdriver, 3mm Drill Bit required in order for you to drill all screw holes before construction.

- 1. Attach Side Panels A to Front Panel B using 6no 70mm Screws 3no per Side Panel A (Figs.1a & 1b)
- 2. Locate Floor Panel C Between Side Panels A as shown in Fig.2a and fix in position using 4no 70mm Screws 2no per Side Panel A.
- 3. Position Bar Top D onto Side Panels A and Front Panel B as shown in Fig.3a and fix in position using 4no 70mm Screws 2no per Side Panel A (Fig.3b).
- 4. Attach Centre Panel E to centre batten of Bar Top D as shown in Fig.4 using 2no 50mm Screws.
- 5. Attach Shelfs F to Centre Panel E and Side Panels A as shown in Fig 5 using 18no 30mm Screws 6no per Shelf F.
- 6. Attach Back Fascias G as shown in Figs. 6a & 6b using 6no 50mm Screws (3no per Fascia G).