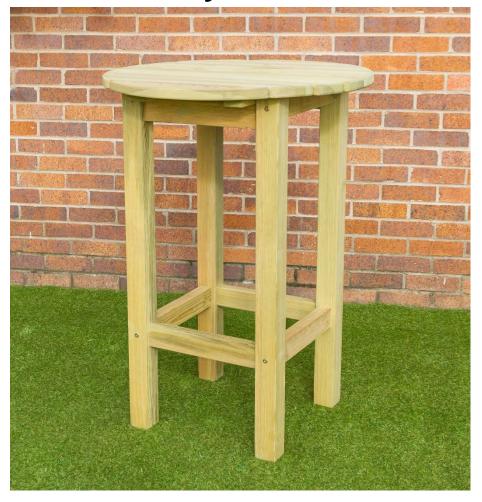

## **Assembly Instructions**

(W x D x H): 0.81m x 0.81m x 1.11m Product Name: Bahama Round Table

Pressure Treated products should not be treated with any other products for the first month.

## **Bahama Round Table Assembly Instructions**

Requires 2 person assembly.

Tools required: Corded / Cordless Drill, Hex Bit / Screwdriver, 3mm Drill Bit required in order for you to drill all screw holes before construction.