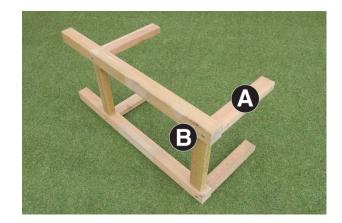

| Fixings |                  |   |
|---------|------------------|---|
|         | 110mm Hex Screws | 8 |
|         | 100mm Screws     | 4 |

1a 1b

2a 2b

3a 3b

- 1. Attach 4no Braces A to Leg Assembly B using 4no 110mm Hex Screws (1no per Brace) as shown in Figs.1a & 1b.
- 2. Attach the remaining Leg Assembly B to the other end of Braces A using 4no 110mm Hex Screws (1no per Brace A) as shown in Figs.2a & 2b.
- 3. Place Legs Assembly onto Table Top C as shown in Fig.3a and fix in position using 4no 100mm Screws Fig.3b.