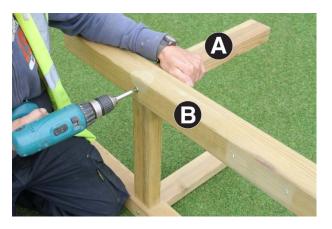

| Fixings |                  |   |
|---------|------------------|---|
|         | 110mm Hex Screws | 8 |
|         | 100mm Screws     | 4 |

1a 1b

2a 2b

3a 3b

- 1. Attach 4no Braces A to Leg Assembly B using 4no 110mm Hex Screws (1no per Brace) as shown in Figs.1a & 1b.
- 2. Attach the remaining Leg Assembly B to the other end of Braces A using 4no 110mm Hex Screws (1no per Brace A) as shown in Figs.2a & 2b.
- 3. Place Legs Assembly onto Table Top C as shown in Fig.3a and fix in position using 4no 100mm Screws Fig.3b.