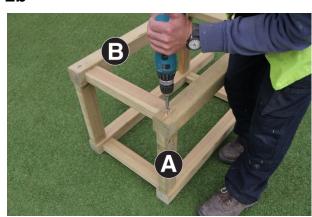

| Fixings |                  |   |
|---------|------------------|---|
|         | 110mm Hex Screws | 8 |
|         | 100mm Screws     | 4 |

1a 1b

2a 2b

3a 3b

- 1. Attach 4no Braces A to Leg Assembly B using 4no 110mm Hex Screws (1no per Brace) as shown in Figs.1a & 1b.
- 2. Attach the remaining Leg Assembly B to the other end of Braces A using 4no 110mm Hex Screws (1no per Brace A) as shown in Figs.2a & 2b.
- 3. Place Legs Assembly onto Table Top C as shown in Fig.3a and fix in position using 4no 100mm Screws Fig.3b.