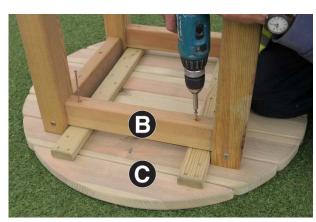

| Fixings |                  |   |
|---------|------------------|---|
|         | 110mm Hex Screws | 8 |
|         | 100mm Screws     | 4 |

1a 1b

2a 2b

3a 3b

- 1. Attach 4no Braces A to Leg Assembly B using 4no 110mm Hex Screws (1no per Brace) as shown in Figs.1a & 1b.
- 2. Attach the remaining Leg Assembly B to the other end of Braces A using 4no 110mm Hex Screws (1no per Brace A) as shown in Figs.2a & 2b.
- 3. Place Legs Assembly onto Table Top C as shown in Fig.3a and fix in position using 4no 100mm Screws Fig.3b.