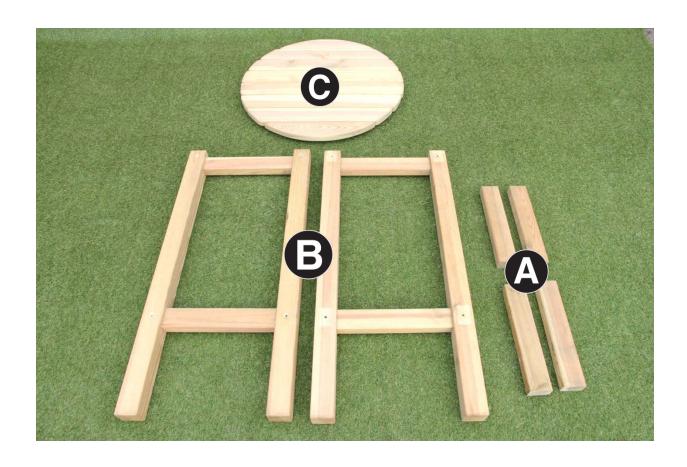

The colour version of this document can be downloaded from: www.zest4leisure.co.uk/downloads/category/C1

| Bahama Round Table Pack List |              |          |  |
|------------------------------|--------------|----------|--|
| Item                         | Description  | Quantity |  |
| А                            | Brace        | 4        |  |
| В                            | Leg Assembly | 2        |  |
| С                            | Table Top    | 1        |  |