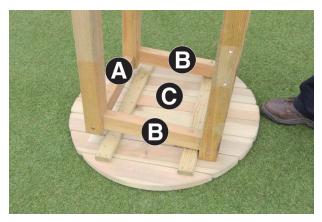

| Fixings |                  |   |
|---------|------------------|---|
|         | 110mm Hex Screws | 8 |
|         | 100mm Screws     | 4 |

1a 1b

2a 2b

3a 3b

- 1. Attach 4no Braces A to Leg Assembly B using 4no 110mm Hex Screws (1no per Brace) as shown in Figs.1a & 1b.
- 2. Attach the remaining Leg Assembly B to the other end of Braces A using 4no 110mm Hex Screws (1no per Brace A) as shown in Figs.2a & 2b.
- 3. Place Legs Assembly onto Table Top C as shown in Fig.3a and fix in position using 4no 100mm Screws Fig.3b.