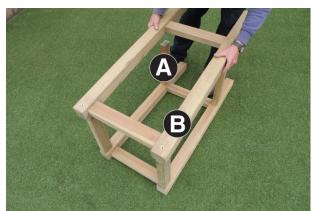

| Fixings |                  |   |
|---------|------------------|---|
|         | 110mm Hex Screws | 8 |
|         | 100mm Screws     | 4 |

1a 1b

2a 2b

3a 3b

- 1. Attach 4no Braces A to Leg Assembly B using 4no 110mm Hex Screws (1no per Brace) as shown in Figs.1a & 1b.
- 2. Attach the remaining Leg Assembly B to the other end of Braces A using 4no 110mm Hex Screws (1no per Brace A) as shown in Figs.2a & 2b.
- 3. Place Legs Assembly onto Table Top C as shown in Fig.3a and fix in position using 4no 100mm Screws Fig.3b.