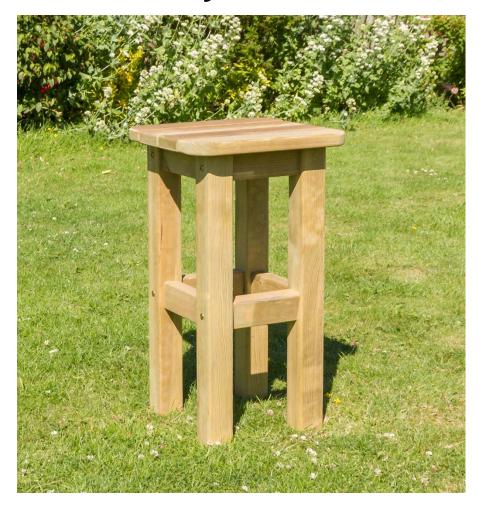

## **Assembly Instructions**

(W x D x H): 0.41m x 0.40m x 0.74m Product Name: Bahama Square Stool

Pressure Treated products should not be treated with any other products for the first month.

## **Bahama Square Stool Assembly Instructions**

Requires 2 person assembly.

Tools required: Corded / Cordless Drill, Hex Bit / Screwdriver, 3mm Drill Bit required in order for you to drill all screw holes before construction.