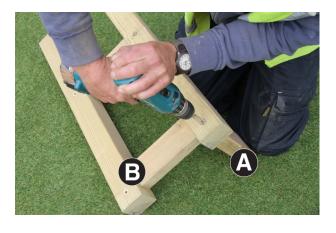

| Fixings |                  |   |
|---------|------------------|---|
|         | 110mm Hex Screws | 8 |
|         | 100mm Screws     | 4 |

2

- 1. Attach 4no Braces A to Leg Assembly B using 4no 110mm Hex Screws (1no per Brace) as shown in Figs.1a & 1b.
- 2. Attach the remaining Leg Assembly B to the other end of Braces A using 4no 110mm Hex Screws (1no per Brace A) as shown in Fig.2.
- 3. Place Legs Assembly onto Stool Seat C and fix in position using 4no 100mm Screws Fig.3.