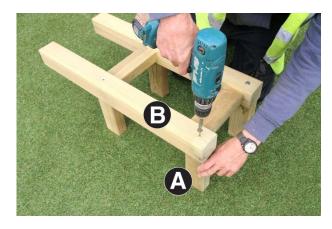

| Fixings |                  |   |
|---------|------------------|---|
|         | 110mm Hex Screws | 8 |
|         | 100mm Screws     | 4 |

2

- 1. Attach 4no Braces A to Leg Assembly B using 4no 110mm Hex Screws (1no per Brace) as shown in Figs.1a & 1b.
- 2. Attach the remaining Leg Assembly B to the other end of Braces A using 4no 110mm Hex Screws (1no per Brace A) as shown in Fig.2.
- 3. Place Legs Assembly onto Stool Seat C and fix in position using 4no 100mm Screws Fig.3.