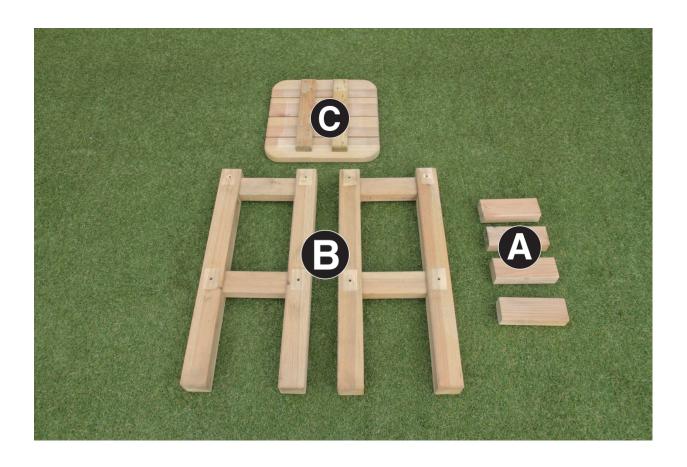

The colour version of this document can be downloaded from: www.zest4leisure.co.uk/downloads/category/C1

| Bahama Square Stool Pack List |              |          |  |
|-------------------------------|--------------|----------|--|
| Item                          | Description  | Quantity |  |
| А                             | Brace        | 4        |  |
| В                             | Leg Assembly | 2        |  |
| С                             | Stool Seat   | 1        |  |

| Fixings |                  |   |
|---------|------------------|---|
|         | 110mm Hex Screws | 8 |
|         | 100mm Screws     | 4 |

2

- 1. Attach 4no Braces A to Leg Assembly B using 4no 110mm Hex Screws (1no per Brace) as shown in Figs.1a & 1b.
- 2. Attach the remaining Leg Assembly B to the other end of Braces A using 4no 110mm Hex Screws (1no per Brace A) as shown in Fig.2.
- 3. Place Legs Assembly onto Stool Seat C and fix in position using 4no 100mm Screws Fig.3.