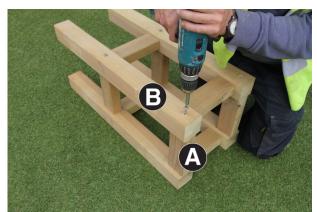

| Fixings |                  |   |
|---------|------------------|---|
|         | 110mm Hex Screws | 8 |
|         | 100mm Screws     | 4 |

2

- 1. Attach 4no Braces A to Leg Assembly B using 4no 110mm Hex Screws (1no per Brace) as shown in Figs.1a & 1b.
- 2. Attach the remaining Leg Assembly B to the other end of Braces A using 4no 110mm Hex Screws (1no per Brace A) as shown in Fig.2.
- 3. Place Legs Assembly onto Stool Seat C and fix in position using 4no 100mm Screws Fig.3.