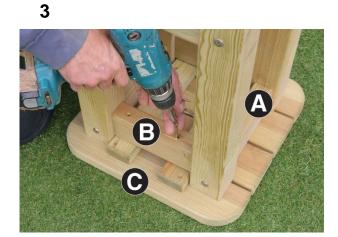

| Fixings |                  |   |
|---------|------------------|---|
|         | 110mm Hex Screws | 8 |
|         | 100mm Screws     | 4 |

2

- 1. Attach 4no Braces A to Leg Assembly B using 4no 110mm Hex Screws (1no per Brace) as shown in Figs.1a & 1b.
- 2. Attach the remaining Leg Assembly B to the other end of Braces A using 4no 110mm Hex Screws (1no per Brace A) as shown in Fig.2.
- 3. Place Legs Assembly onto Stool Seat C and fix in position using 4no 100mm Screws Fig.3.