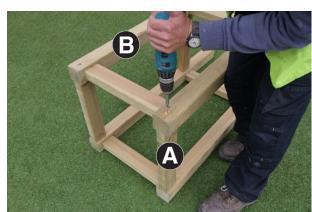

| Fixings |                  |   |
|---------|------------------|---|
|         | 110mm Hex Screws | 8 |
|         | 100mm Screws     | 4 |

1a 1b

2a 2b

3a 3b

- 1. Attach 4no Braces A to Leg Assembly B using 4no 110mm Hex Screws (1no per Brace) as shown in Figs.1a & 1b.
- 2. Attach the remaining Leg Assembly B to the other end of Braces A using 4no 110mm Hex Screws (1no per Brace A) as shown in Figs.2a & 2b.
- 3. Place Legs Assembly onto Table Top C as shown in Fig.3a and fix in position using 4no 100mm Screws Fig.3b.