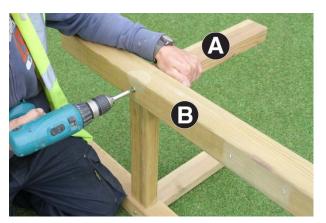

| Fixings |                  |   |
|---------|------------------|---|
|         | 110mm Hex Screws | 8 |
|         | 100mm Screws     | 4 |

1a 1b

2a 2b

3a 3b

- 1. Attach 4no Braces A to Leg Assembly B using 4no 110mm Hex Screws (1no per Brace) as shown in Figs.1a & 1b.
- 2. Attach the remaining Leg Assembly B to the other end of Braces A using 4no 110mm Hex Screws (1no per Brace A) as shown in Figs.2a & 2b.
- 3. Place Legs Assembly onto Table Top C as shown in Fig.3a and fix in position using 4no 100mm Screws Fig.3b.