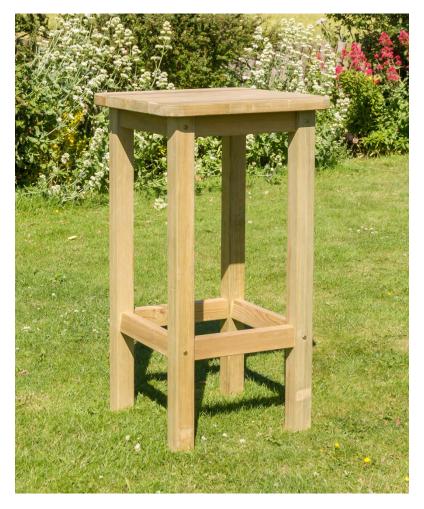

## **Assembly Instructions**

(W x D x H): 0.60m x 0.60m x 1.11m Product Name: Bahama Square Table

Pressure Treated products should not be treated with any other products for the first month.

## **Bahama Square Table Assembly Instructions**

Requires 2 person assembly.

Tools required: Corded / Cordless Drill, Hex Bit / Screwdriver, 3mm Drill Bit required in order for you to drill all screw holes before construction.