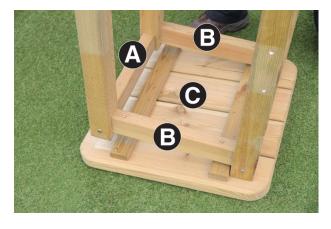

| Fixings |                  |   |
|---------|------------------|---|
|         | 110mm Hex Screws | 8 |
|         | 100mm Screws     | 4 |

1a 1b

2a 2b

3a 3b

- 1. Attach 4no Braces A to Leg Assembly B using 4no 110mm Hex Screws (1no per Brace) as shown in Figs.1a & 1b.
- 2. Attach the remaining Leg Assembly B to the other end of Braces A using 4no 110mm Hex Screws (1no per Brace A) as shown in Figs.2a & 2b.
- 3. Place Legs Assembly onto Table Top C as shown in Fig.3a and fix in position using 4no 100mm Screws Fig.3b.