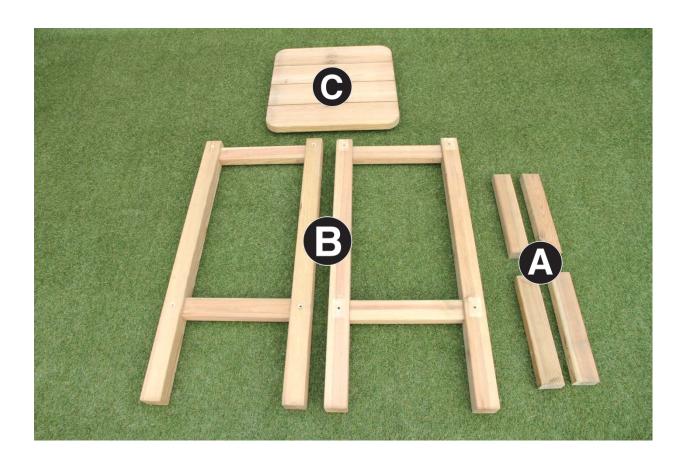

The colour version of this document can be downloaded from: www.zest4leisure.co.uk/downloads/category/C1

| Bahama Square Table Pack List |              |          |  |
|-------------------------------|--------------|----------|--|
| Item                          | Description  | Quantity |  |
| А                             | Brace        | 4        |  |
| В                             | Leg Assembly | 2        |  |
| С                             | Table Top    | 1        |  |