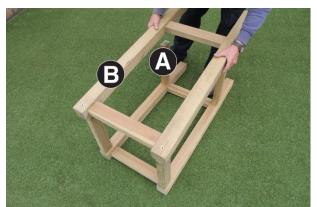

| Fixings |                  |   |
|---------|------------------|---|
|         | 110mm Hex Screws | 8 |
|         | 100mm Screws     | 4 |

1a 1b

2a 2b

3a 3b

- 1. Attach 4no Braces A to Leg Assembly B using 4no 110mm Hex Screws (1no per Brace) as shown in Figs.1a & 1b.
- 2. Attach the remaining Leg Assembly B to the other end of Braces A using 4no 110mm Hex Screws (1no per Brace A) as shown in Figs.2a & 2b.
- 3. Place Legs Assembly onto Table Top C as shown in Fig.3a and fix in position using 4no 100mm Screws Fig.3b.