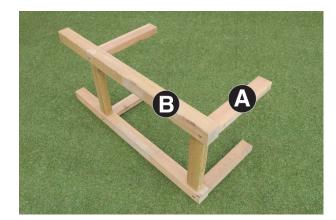

| Fixings |                  |   |
|---------|------------------|---|
|         | 110mm Hex Screws | 8 |
|         | 100mm Screws     | 4 |

1a 1b

2a 2b

3a 3b

- 1. Attach 4no Braces A to Leg Assembly B using 4no 110mm Hex Screws (1no per Brace) as shown in Figs.1a & 1b.
- 2. Attach the remaining Leg Assembly B to the other end of Braces A using 4no 110mm Hex Screws (1no per Brace A) as shown in Figs.2a & 2b.
- 3. Place Legs Assembly onto Table Top C as shown in Fig.3a and fix in position using 4no 100mm Screws Fig.3b.