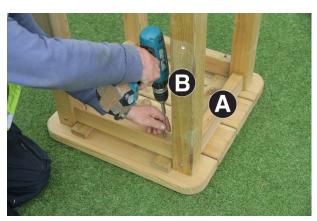

| Fixings |                  |   |
|---------|------------------|---|
|         | 110mm Hex Screws | 8 |
|         | 100mm Screws     | 4 |

1a 1b

2a 2b

3a 3b

- 1. Attach 4no Braces A to Leg Assembly B using 4no 110mm Hex Screws (1no per Brace) as shown in Figs.1a & 1b.
- 2. Attach the remaining Leg Assembly B to the other end of Braces A using 4no 110mm Hex Screws (1no per Brace A) as shown in Figs.2a & 2b.
- 3. Place Legs Assembly onto Table Top C as shown in Fig.3a and fix in position using 4no 100mm Screws Fig.3b.