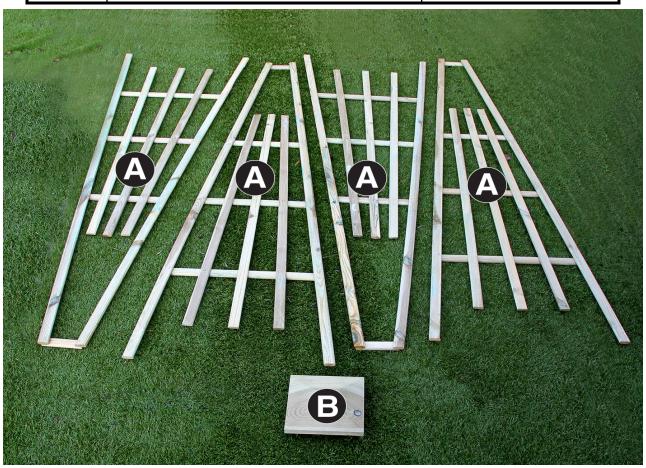

| Ben Nevis Obelisk Pack List |             |          |  |
|-----------------------------|-------------|----------|--|
| Item                        | Description | Quantity |  |
| А                           | Side Panel  | 4        |  |
| В                           | Сар         | 1        |  |

| Fixings |             |    |
|---------|-------------|----|
|         | 40mm Screws | 20 |

Please take a few moments to check all pack contents listed.

Assembly requires 2 persons.

Tools required: Corded/Cordless Drill, Pozidrive Bit/Screwdriver, 3mm Drill Bit required in order for you to drill all screw holes before construction.

Please take a few moments to check all pack contents listed.

Assembly requires 2 persons.

Tools required: Corded/Cordless Drill, Pozidrive Bit/Screwdriver, 3mm Drill Bit required in order for you to drill all screw holes before construction.