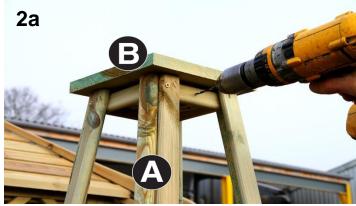

- 1. Align two Side Panels (A) together and pre-drill as shown by arrows in Fig 1a. Fix together using 4no 40mm screws. Repeat to attach subsequent panels to form a square (tapered) obelisk.
- 2. Locate Cap (B) into top of obelisk and fix in position using 4no 40mm screws (See Figs 2a & 2b).