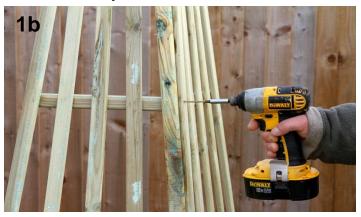

- 1. Align two Side Panels (A) together and pre-drill as shown by arrows in Fig 1a. Fix together using 4no 40mm screws. Repeat to attach subsequent panels to form a square (tapered) obelisk.
- 2. Locate Cap (B) into top of obelisk and fix in position using 4no 40mm screws (See Figs 2a & 2b).