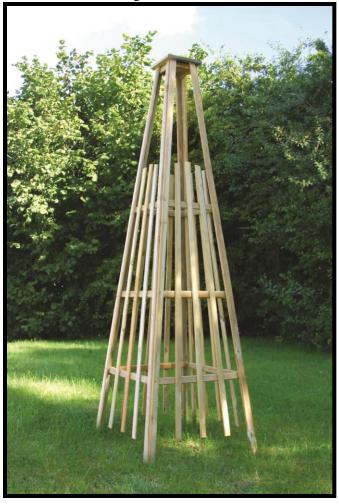

## **Assembly Instructions**

(W x D x H) 0.60m x 0.60m x 2m Product Name: Ben Nevis Obelisk (TG)

Pressure Treated products should not be treated with any other products for the first month.

## **Ben Nevis Obelisk Assembly Instructions**

Requires 2 person assembly. Tools required: Corded/Cordless Drill, Pozidrive Bit/Screwdriver, 3mm Drill Bit required in order for you to drill all screw holes before construction.

## Ben Nevis Obelisk is now complete.

www.zest4leisure.co.uk