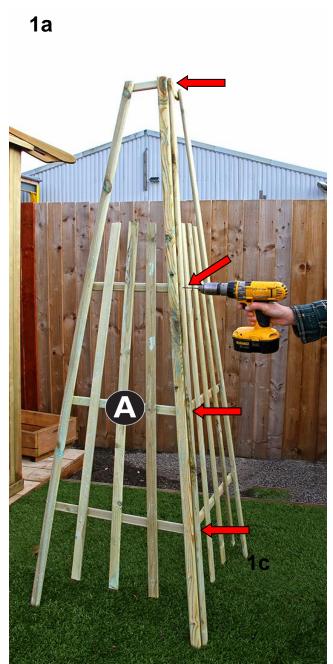

- 1. Align two Side Panels (A) together and pre-drill as shown by arrows in Fig 1a. Fix together using 4no 40mm screws. Repeat to attach subsequent panels to form a square (tapered) obelisk.
- 2. Locate Cap (B) into top of obelisk and fix in position using 4no 40mm screws (See Figs 2a & 2b).