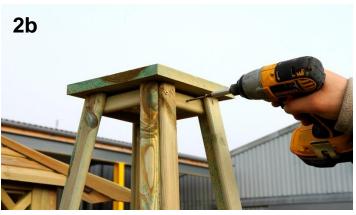

- 1. Align two Side Panels (A) together and pre-drill as shown by arrows in Fig 1a. Fix together using 4no 40mm screws. Repeat to attach subsequent panels to form a square (tapered) obelisk.
- 2. Locate Cap (B) into top of obelisk and fix in position using 4no 40mm screws (See Figs 2a & 2b).