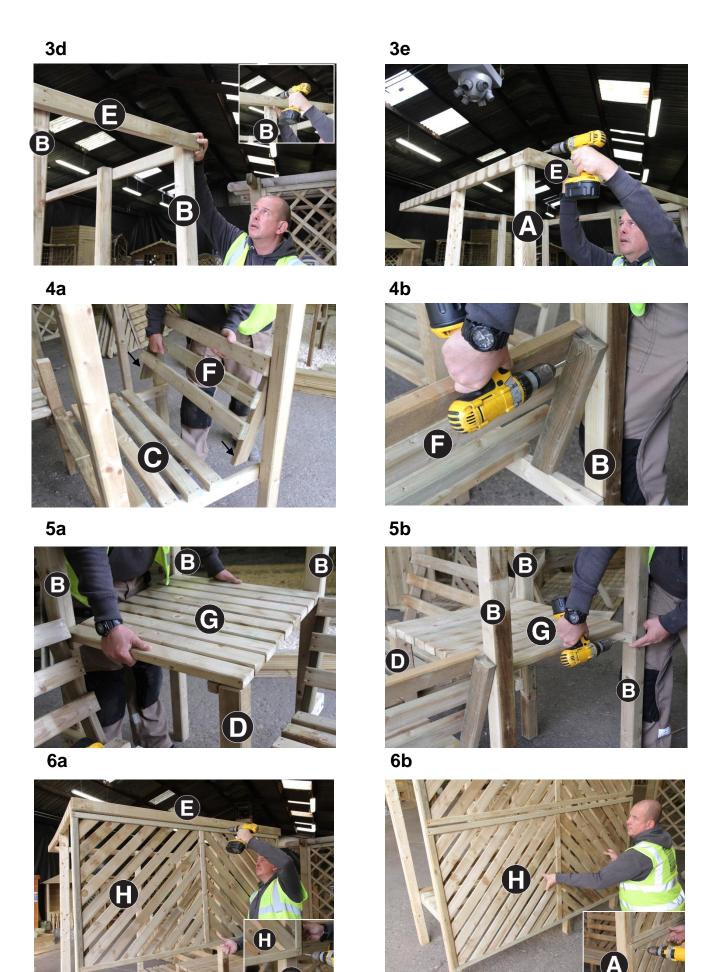

Working clockwise, fix remaining Ring Beams E to posts to form a square, using 2no 60mm screws per post - Figs.3b, 3c, 3d & 3e. Also attach Full Post B as shown in Fig.3d. Ensure each Ring Beam E is also attached to inner face of the previous Ring Beam E.

- 4. Position Back Rest F onto Seat C (Fig.4a) and fix in position using 4no 60mm Screws 2no to Seat F (see arrows in Fig.4a) and 2no to posts (Fig.4b). Repeat procedure for remaining Back Rest F.
- 5. Position Table Top G onto Table Leg D and between Full Posts B as shown in Fig.5a. Ensuring Table Top G is levelled, fix in position through Table Top G battens using 4no 60mm Screws 1no into each Full Post B & 1no into Table Leg D. See Fig.5b.
- 6. Attach 2no Back Panels H to posts to rear of seat assembly (ensure top Back Panel H meets the underside of Ring Beam E) as shown in Fig.6a and 6b using 12no 60mm screws 6no per panel. Repeat procedure for remaining Back Panels H.
- 7. Locate 2no Side Panels J between Notched Posts A (ensure top Side Panel J meets underside of Ring Beam E and bottom Side Panel J is in line with the underside of Back Panel H) as shown in Fig.7a & 7b. Fix in position using 8no 60mm Screw 4no per Side Panel J. Repeat procedure for remaining Side Panels J.
- 8. Attach Arm Rest K to Side Panel J as shown in Fig.8 using 2no 60mm Screws. Repeat procedure for remaining Arm Rest K.
- 9. Attach Diagonal Front Brace L to Notched Post A and Ring Beam E using 2no 60mm Screws. Repeat procedure for remaining Diagonal Front Brace L.
- 10. Attach Rear Corner Brace to Ring Beams E as shown in Fig.10 using 4no 60mm Screws 2no per side.
- 11. Attach Centre Brace N to Ring Beams E as shown in Fig.11 using 4no 60mm Screws 2no per side.
- 12. Locate Finial Support O between front Ring Beams corner and middle of Centre Brace N (Fig12a). Fix in position using 4no 60mm Screws as shown in Figs.12a and 12b.
- 13. Locate Finial P onto Centre Brace N (1240mm from edge of front corner as shown in Figs.13a & 13b) and fix in position using 2no 60mm Screws Fig.13c.
- 14. Position Roof Panel Q onto Finial P and Ring Beam E and attach to Finial P using 1no 60mm Screw as shown in Fig.14a. Repeat procedure for remaining Roof Panels Q. Ensuring Roof Panels Q are correctly aligned, fix to Ring Beams E using 12no 60mm Screws 3no per Roof panel Q Fig.14b.