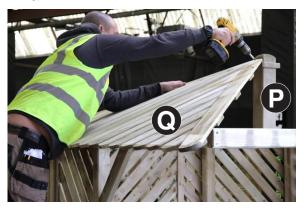

- 4. Position Back Rest F onto Seat C (Fig.4a) and fix in position using 4no 60mm Screws 2no to Seat F (see arrows in Fig.4a) and 2no to posts (Fig.4b). Repeat procedure for remaining Back Rest F.
- 5. Position Table Top G onto Table Leg D and between Full Posts B as shown in Fig.5a. Ensuring Table Top G is levelled, fix in position through Table Top G battens using 4no 60mm Screws 1no into each Full Post B & 1no into Table Leg D. See Fig.5b.
- 6. Attach 2no Back Panels H to posts to rear of seat assembly (ensure top Back Panel H meets the underside of Ring Beam E) as shown in Fig.6a and 6b using 12no 60mm screws 6no per panel. Repeat procedure for remaining Back Panels H.
- 7. Locate 2no Side Panels J between Notched Posts A (ensure top Side Panel J meets underside of Ring Beam E and bottom Side Panel J is in line with the underside of Back Panel H) as shown in Fig.7a & 7b. Fix in position using 8no 60mm Screw 4no per Side Panel J. Repeat procedure for remaining Side Panels J.
- 8. Attach Arm Rest K to Side Panel J as shown in Fig.8 using 2no 60mm Screws. Repeat procedure for remaining Arm Rest K.
- 9. Attach Diagonal Front Brace L to Notched Post A and Ring Beam E using 2no 60mm Screws. Repeat procedure for remaining Diagonal Front Brace L.
- 10. Attach Rear Corner Brace to Ring Beams E as shown in Fig.10 using 4no 60mm Screws 2no per side.
- 11. Attach Centre Brace N to Ring Beams E as shown in Fig.11 using 4no 60mm Screws 2no per side.
- 12. Locate Finial Support O between front Ring Beams corner and middle of Centre Brace N (Fig12a). Fix in position using 4no 60mm Screws as shown in Figs.12a and 12b.
- 13. Locate Finial P onto Centre Brace N (1240mm from edge of front corner as shown in Figs.13a & 13b) and fix in position using 2no 60mm Screws Fig.13c.
- 14. Position Roof Panel Q onto Finial P and Ring Beam E and attach to Finial P using 1no 60mm Screw as shown in Fig.14a. Repeat procedure for remaining Roof Panels Q. Ensuring Roof Panels Q are correctly aligned, fix to Ring Beams E using 12no 60mm Screws 3no per Roof panel Q Fig.14b.