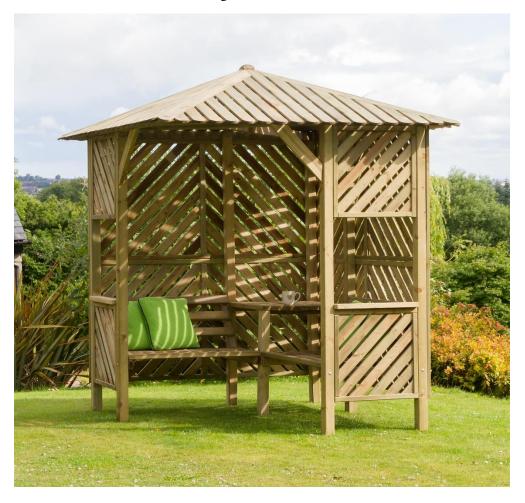

## **Assembly Instructions**

(W x D x H): 2.20m x 2.20m x 2.49m Product Name: Brighton Corner Arbour

Pressure Treated products should not be treated with any other products for the first month.

### **Brighton Corner Arbour Assembly Instructions**

Requires 2 person assembly.

Tools required: Adjustable Spanner, Corded / Cordless Drill, Pozi-drive Bit / Screwdriver, 3mm Drill Bit, required in order for you to drill all screw holes before construction, tape measure. The colour version of this document can be downloaded from: www.zest4leisure.co.uk/downloads/category/C1