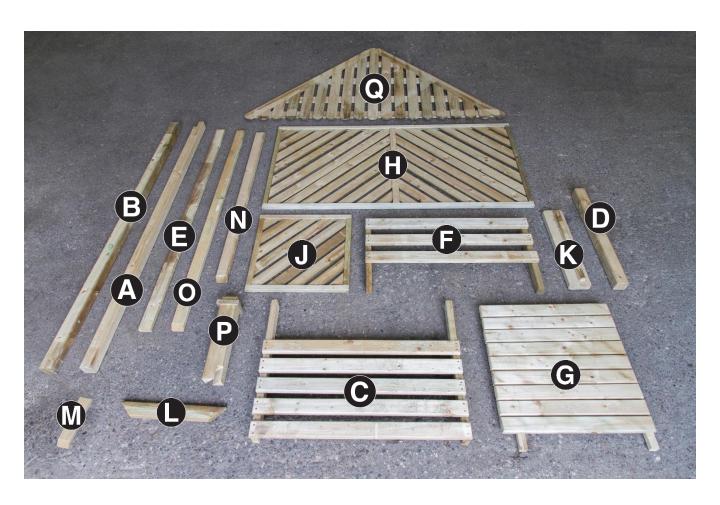

| Fixings |                             |     |
|---------|-----------------------------|-----|
|         | 60mm Screws                 | 104 |
|         | 120mm Bolts, Washers & Nuts | 7   |

| Brighton Corner Arbour Pack List |                      |          |  |
|----------------------------------|----------------------|----------|--|
| Item                             | Description          | Quantity |  |
| А                                | Notched Post         | 4        |  |
| В                                | Full Post            | 3        |  |
| С                                | Seat                 | 2        |  |
| D                                | Table Leg            | 1        |  |
| E                                | Ring Beam            | 4        |  |
| F                                | Back Rest            | 2        |  |
| G                                | Table Top            | 1        |  |
| Н                                | Back Panel           | 4        |  |
| J                                | Side Panel           | 4        |  |
| К                                | Arm Rest             | 2        |  |
| L                                | Diagonal Front Brace | 2        |  |
| М                                | Rear Corner Brace    | 1        |  |
| N                                | Centre Brace         | 1        |  |
| 0                                | Finial Support       | 1        |  |
| Р                                | Finial               | 1        |  |
| Q                                | Roof Panel           | 4        |  |