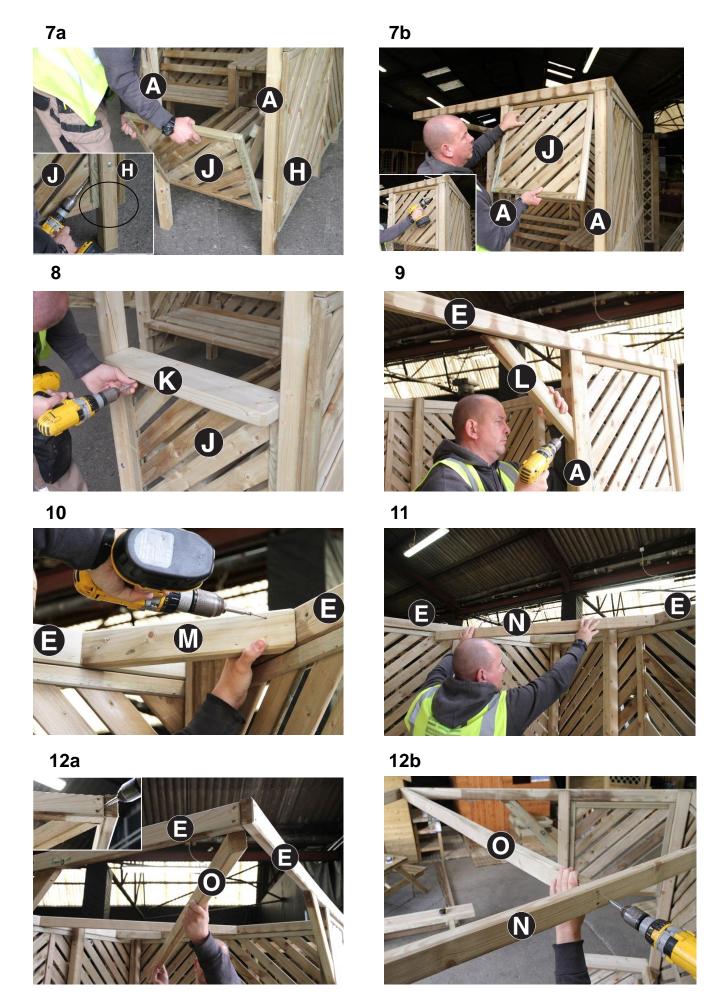

Working clockwise, fix remaining Ring Beams E to posts to form a square, using 2no 60mm screws per post - Figs.3b, 3c, 3d & 3e. Also attach Full Post B as shown in Fig.3d. Ensure each Ring Beam E is also attached to inner face of the previous Ring Beam E.

- 4. Position Back Rest F onto Seat C (Fig.4a) and fix in position using 4no 60mm Screws 2no to Seat F (see arrows in Fig.4a) and 2no to posts (Fig.4b). Repeat procedure for remaining Back Rest F.
- 5. Position Table Top G onto Table Leg D and between Full Posts B as shown in Fig.5a. Ensuring Table Top G is levelled, fix in position through Table Top G battens using 4no 60mm Screws 1no into each Full Post B & 1no into Table Leg D. See Fig.5b.
- 6. Attach 2no Back Panels H to posts to rear of seat assembly (ensure top Back Panel H meets the underside of Ring Beam E) as shown in Fig.6a and 6b using 12no 60mm screws 6no per panel. Repeat procedure for remaining Back Panels H.
- 7. Locate 2no Side Panels J between Notched Posts A (ensure top Side Panel J meets underside of Ring Beam E and bottom Side Panel J is in line with the underside of Back Panel H) as shown in Fig.7a & 7b. Fix in position using 8no 60mm Screw 4no per Side Panel J. Repeat procedure for remaining Side Panels J.
- 8. Attach Arm Rest K to Side Panel J as shown in Fig.8 using 2no 60mm Screws. Repeat procedure for remaining Arm Rest K.
- 9. Attach Diagonal Front Brace L to Notched Post A and Ring Beam E using 2no 60mm Screws. Repeat procedure for remaining Diagonal Front Brace L.
- 10. Attach Rear Corner Brace to Ring Beams E as shown in Fig.10 using 4no 60mm Screws 2no per side.
- 11. Attach Centre Brace N to Ring Beams E as shown in Fig.11 using 4no 60mm Screws 2no per side.
- 12. Locate Finial Support O between front Ring Beams corner and middle of Centre Brace N (Fig12a). Fix in position using 4no 60mm Screws as shown in Figs.12a and 12b.
- 13. Locate Finial P onto Centre Brace N (1240mm from edge of front corner as shown in Figs.13a & 13b) and fix in position using 2no 60mm Screws Fig.13c.
- 14. Position Roof Panel Q onto Finial P and Ring Beam E and attach to Finial P using 1no 60mm Screw as shown in Fig.14a. Repeat procedure for remaining Roof Panels Q. Ensuring Roof Panels Q are correctly aligned, fix to Ring Beams E using 12no 60mm Screws 3no per Roof panel Q Fig.14b.