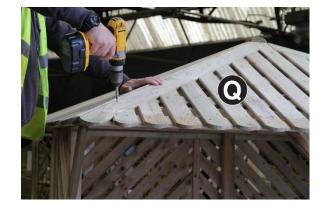

- 4. Position Back Rest F onto Seat C (Fig.4a) and fix in position using 4no 60mm Screws 2no to Seat F (see arrows in Fig.4a) and 2no to posts (Fig.4b). Repeat procedure for remaining Back Rest F.
- 5. Position Table Top G onto Table Leg D and between Full Posts B as shown in Fig.5a. Ensuring Table Top G is levelled, fix in position through Table Top G battens using 4no 60mm Screws 1no into each Full Post B & 1no into Table Leg D. See Fig.5b.
- 6. Attach 2no Back Panels H to posts to rear of seat assembly (ensure top Back Panel H meets the underside of Ring Beam E) as shown in Fig.6a and 6b using 12no 60mm screws 6no per panel. Repeat procedure for remaining Back Panels H.
- 7. Locate 2no Side Panels J between Notched Posts A (ensure top Side Panel J meets underside of Ring Beam E and bottom Side Panel J is in line with the underside of Back Panel H) as shown in Fig.7a & 7b. Fix in position using 8no 60mm Screw 4no per Side Panel J. Repeat procedure for remaining Side Panels J.
- 8. Attach Arm Rest K to Side Panel J as shown in Fig.8 using 2no 60mm Screws. Repeat procedure for remaining Arm Rest K.
- 9. Attach Diagonal Front Brace L to Notched Post A and Ring Beam E using 2no 60mm Screws. Repeat procedure for remaining Diagonal Front Brace L.
- 10. Attach Rear Corner Brace to Ring Beams E as shown in Fig.10 using 4no 60mm Screws 2no per side.
- 11. Attach Centre Brace N to Ring Beams E as shown in Fig.11 using 4no 60mm Screws 2no per side.
- 12. Locate Finial Support O between front Ring Beams corner and middle of Centre Brace N (Fig12a). Fix in position using 4no 60mm Screws as shown in Figs.12a and 12b.
- 13. Locate Finial P onto Centre Brace N (1240mm from edge of front corner as shown in Figs.13a & 13b) and fix in position using 2no 60mm Screws Fig.13c.
- 14. Position Roof Panel Q onto Finial P and Ring Beam E and attach to Finial P using 1no 60mm Screw as shown in Fig.14a. Repeat procedure for remaining Roof Panels Q. Ensuring Roof Panels Q are correctly aligned, fix to Ring Beams E using 12no 60mm Screws 3no per Roof panel Q Fig.14b.