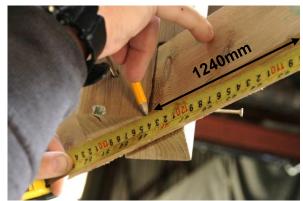

- 4. Position Back Rest F onto Seat C (Fig.4a) and fix in position using 4no 60mm Screws 2no to Seat F (see arrows in Fig.4a) and 2no to posts (Fig.4b). Repeat procedure for remaining Back Rest F.
- 5. Position Table Top G onto Table Leg D and between Full Posts B as shown in Fig.5a. Ensuring Table Top G is levelled, fix in position through Table Top G battens using 4no 60mm Screws 1no into each Full Post B & 1no into Table Leg D. See Fig.5b.
- 6. Attach 2no Back Panels H to posts to rear of seat assembly (ensure top Back Panel H meets the underside of Ring Beam E) as shown in Fig.6a and 6b using 12no 60mm screws 6no per panel. Repeat procedure for remaining Back Panels H.
- 7. Locate 2no Side Panels J between Notched Posts A (ensure top Side Panel J meets underside of Ring Beam E and bottom Side Panel J is in line with the underside of Back Panel H) as shown in Fig.7a & 7b. Fix in position using 8no 60mm Screw 4no per Side Panel J. Repeat procedure for remaining Side Panels J.
- 8. Attach Arm Rest K to Side Panel J as shown in Fig.8 using 2no 60mm Screws. Repeat procedure for remaining Arm Rest K.
- 9. Attach Diagonal Front Brace L to Notched Post A and Ring Beam E using 2no 60mm Screws. Repeat procedure for remaining Diagonal Front Brace L.
- 10. Attach Rear Corner Brace to Ring Beams E as shown in Fig.10 using 4no 60mm Screws 2no per side.
- 11. Attach Centre Brace N to Ring Beams E as shown in Fig.11 using 4no 60mm Screws 2no per side.
- 12. Locate Finial Support O between front Ring Beams corner and middle of Centre Brace N (Fig12a). Fix in position using 4no 60mm Screws as shown in Figs.12a and 12b.
- 13. Locate Finial P onto Centre Brace N (1240mm from edge of front corner as shown in Figs.13a & 13b) and fix in position using 2no 60mm Screws Fig.13c.
- 14. Position Roof Panel Q onto Finial P and Ring Beam E and attach to Finial P using 1no 60mm Screw as shown in Fig.14a. Repeat procedure for remaining Roof Panels Q. Ensuring Roof Panels Q are correctly aligned, fix to Ring Beams E using 12no 60mm Screws 3no per Roof panel Q Fig.14b.