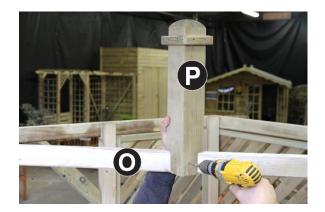

- 4. Position Back Rest F onto Seat C (Fig.4a) and fix in position using 4no 60mm Screws 2no to Seat F (see arrows in Fig.4a) and 2no to posts (Fig.4b). Repeat procedure for remaining Back Rest F.
- 5. Position Table Top G onto Table Leg D and between Full Posts B as shown in Fig.5a. Ensuring Table Top G is levelled, fix in position through Table Top G battens using 4no 60mm Screws 1no into each Full Post B & 1no into Table Leg D. See Fig.5b.
- 6. Attach 2no Back Panels H to posts to rear of seat assembly (ensure top Back Panel H meets the underside of Ring Beam E) as shown in Fig.6a and 6b using 12no 60mm screws 6no per panel. Repeat procedure for remaining Back Panels H.
- 7. Locate 2no Side Panels J between Notched Posts A (ensure top Side Panel J meets underside of Ring Beam E and bottom Side Panel J is in line with the underside of Back Panel H) as shown in Fig.7a & 7b. Fix in position using 8no 60mm Screw 4no per Side Panel J. Repeat procedure for remaining Side Panels J.
- 8. Attach Arm Rest K to Side Panel J as shown in Fig.8 using 2no 60mm Screws. Repeat procedure for remaining Arm Rest K.
- 9. Attach Diagonal Front Brace L to Notched Post A and Ring Beam E using 2no 60mm Screws. Repeat procedure for remaining Diagonal Front Brace L.
- 10. Attach Rear Corner Brace to Ring Beams E as shown in Fig.10 using 4no 60mm Screws 2no per side.
- 11. Attach Centre Brace N to Ring Beams E as shown in Fig.11 using 4no 60mm Screws 2no per side.
- 12. Locate Finial Support O between front Ring Beams corner and middle of Centre Brace N (Fig12a). Fix in position using 4no 60mm Screws as shown in Figs.12a and 12b.
- 13. Locate Finial P onto Centre Brace N (1240mm from edge of front corner as shown in Figs.13a & 13b) and fix in position using 2no 60mm Screws Fig.13c.
- 14. Position Roof Panel Q onto Finial P and Ring Beam E and attach to Finial P using 1no 60mm Screw as shown in Fig.14a. Repeat procedure for remaining Roof Panels Q. Ensuring Roof Panels Q are correctly aligned, fix to Ring Beams E using 12no 60mm Screws 3no per Roof panel Q Fig.14b.