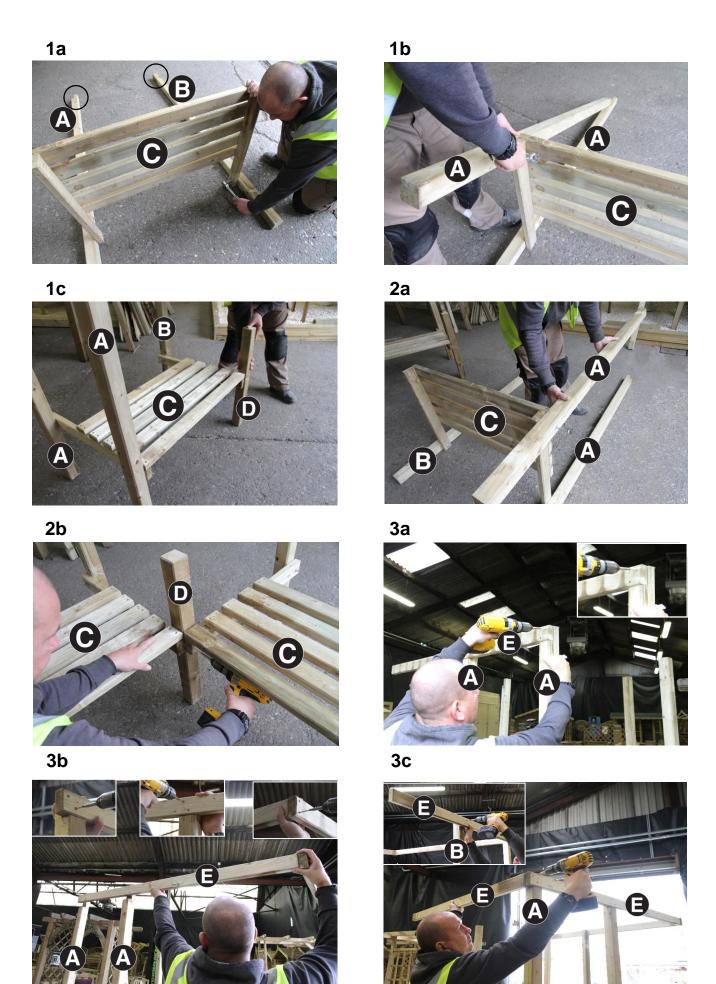

- 1. Attach 2no Notched Posts A and 1no Full Post B to seat C (ensure notches face outwards) using 3no Bolts, Washers & Nuts 1no per post. See Fig.1a & 1b. Further attach Table Leg D to Seat C using 1no Bolt, Washer & Nut See Fig.1c
- 2. Attach 2no Notched Posts A and 1no Full Post B to remaining seat C (ensuring notches facing outwards) using 3no Bolts, Washers & Nuts 1no per post. See Fig.2a.

  Attach seat and posts assembly to Table Leg D using 2no 60mm Screws Fig.2b
- 3. Locate Ring Beam E into notches of Notched Posts A (right side front facing the arbour), flush with Notched Post A as shown in Fig.3a. Using Side Panel J to set the distance between Notched Posts A, fix Ring Beam E in position using 4no 60mm Screws 2no per post.

Working clockwise, fix remaining Ring Beams E to posts to form a square, using 2no 60mm screws per post - Figs.3b, 3c, 3d & 3e. Also attach Full Post B as shown in Fig.3d. Ensure each Ring Beam E is also attached to inner face of the previous Ring Beam E.