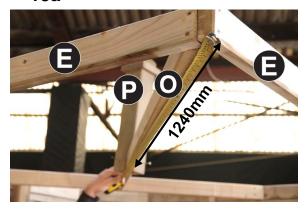

- 4. Position Back Rest F onto Seat C (Fig.4a) and fix in position using 4no 60mm Screws 2no to Seat F (see arrows in Fig.4a) and 2no to posts (Fig.4b). Repeat procedure for remaining Back Rest F.
- 5. Position Table Top G onto Table Leg D and between Full Posts B as shown in Fig.5a. Ensuring Table Top G is levelled, fix in position through Table Top G battens using 4no 60mm Screws 1no into each Full Post B & 1no into Table Leg D. See Fig.5b.
- 6. Attach 2no Back Panels H to posts to rear of seat assembly (ensure top Back Panel H meets the underside of Ring Beam E) as shown in Fig.6a and 6b using 12no 60mm screws 6no per panel. Repeat procedure for remaining Back Panels H.
- 7. Locate 2no Side Panels J between Notched Posts A (ensure top Side Panel J meets underside of Ring Beam E and bottom Side Panel J is in line with the underside of Back Panel H) as shown in Fig.7a & 7b. Fix in position using 8no 60mm Screw 4no per Side Panel J. Repeat procedure for remaining Side Panels J.
- 8. Attach Arm Rest K to Side Panel J as shown in Fig.8 using 2no 60mm Screws. Repeat procedure for remaining Arm Rest K.
- 9. Attach Diagonal Front Brace L to Notched Post A and Ring Beam E using 2no 60mm Screws. Repeat procedure for remaining Diagonal Front Brace L.
- 10. Attach Rear Corner Brace to Ring Beams E as shown in Fig.10 using 4no 60mm Screws 2no per side.
- 11. Attach Centre Brace N to Ring Beams E as shown in Fig.11 using 4no 60mm Screws 2no per side.
- 12. Locate Finial Support O between front Ring Beams corner and middle of Centre Brace N (Fig12a). Fix in position using 4no 60mm Screws as shown in Figs.12a and 12b.
- 13. Locate Finial P onto Centre Brace N (1240mm from edge of front corner as shown in Figs.13a & 13b) and fix in position using 2no 60mm Screws Fig.13c.
- 14. Position Roof Panel Q onto Finial P and Ring Beam E and attach to Finial P using 1no 60mm Screw as shown in Fig.14a. Repeat procedure for remaining Roof Panels Q. Ensuring Roof Panels Q are correctly aligned, fix to Ring Beams E using 12no 60mm Screws 3no per Roof panel Q Fig.14b.