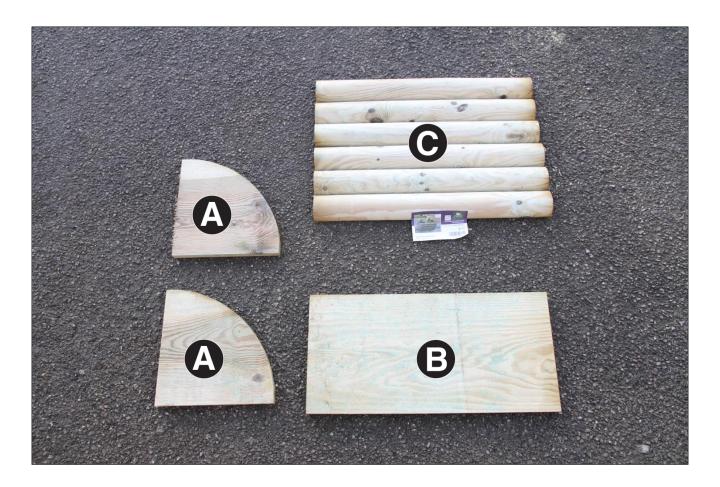

| Bristol Rustic Wall Planter Pack List |             |          |  |
|---------------------------------------|-------------|----------|--|
| Item                                  | Description | Quantity |  |
| А                                     | Side Board  | 2        |  |
| В                                     | Back Board  | 1        |  |
| С                                     | Log Panel   | 1        |  |