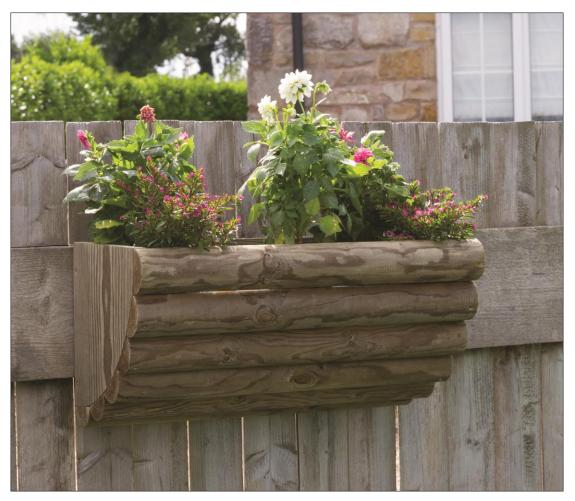

## **Assembly Instructions**

(W x D x H) 0.60m x 0.30m x 0.30m Product Name: Bristol Rustic Wall Planter

Pressure Treated products should not be treated with any other products for the first month.

## **Bristol Rustic Wall Planter Assembly Instructions**

Tools required: Corded / Cordless Drill, Pozi-drive Bit / Screwdriver, 3mm Drill Bit required in order for you to drill all screw holes before construction.