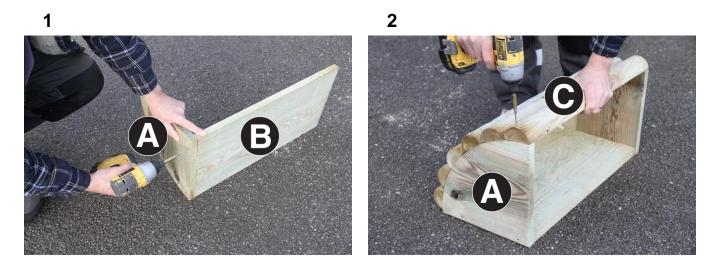

- 1. Attach Side Boards A to Back Board B using 4no Screws 2no per side (Fig.1)
- 2. Position Log Panel C as shown in Fig.2 and attach to Side Boards A using 12no screws 2 per log.

Bristol Rustic Wall Planter is now complete.