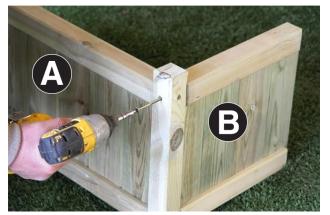

Assembly requires 2 persons.

Tools required: Corded / Cordless Drill, Pozi-drive Bit / Screwdriver, 3mm Drill Bit required in order for you to drill all screw holes before construction.

- 1. Locate Side Panels (B) into slots in Front Panel (A). Fix in position using 4no 90mm screws. See Figs 1a & 1b.
- 2. Locate Back Panel (C) onto Side Panels and fix in position using 4no 90mm screws. See Figs 2a & 2b.
- **3.** Position Base Panel (D) as shown in Fig 3a and fix through battens using 4no 60mm screws. See Fig 3b.