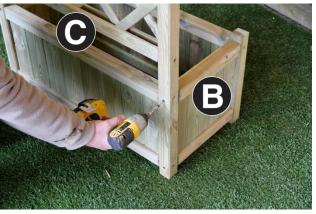

Assembly requires 2 persons.

Tools required: Corded / Cordless Drill, Pozi-drive Bit / Screwdriver, 3mm Drill Bit required in order for you to drill all screw holes before construction.

- 1. Locate Side Panels (B) into slots in Front Panel (A). Fix in position using 4no 90mm screws. See Figs 1a & 1b.
- 2. Locate Back Panel (C) onto Side Panels and fix in position using 4no 90mm screws. See Figs 2a & 2b.
- **3.** Position Base Panel (D) as shown in Fig 3a and fix through battens using 4no 60mm screws. See Fig 3b.