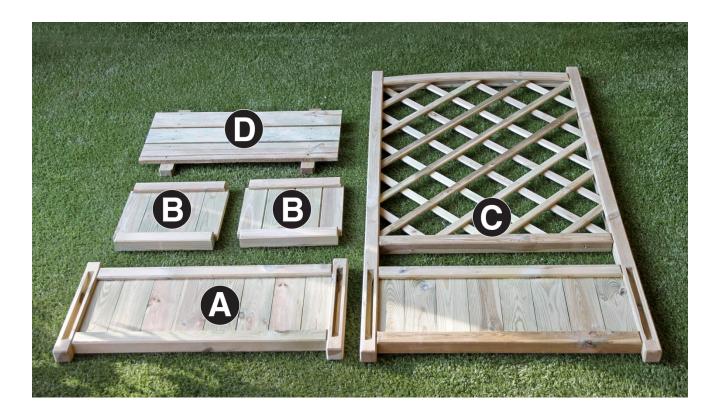

| Cambridge Planter Pack List |             |          |  |
|-----------------------------|-------------|----------|--|
| ltem                        | Description | Quantity |  |
| А                           | Front Panel | 1        |  |
| В                           | Side Panel  | 2        |  |
| С                           | Back Panel  | 1        |  |
| D                           | Base Panel  | 1        |  |