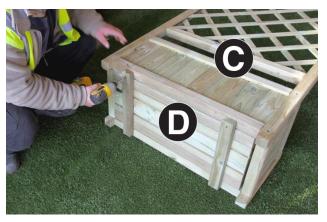

Assembly requires 2 persons.

Tools required: Corded / Cordless Drill, Pozi-drive Bit / Screwdriver, 3mm Drill Bit required in order for you to drill all screw holes before construction.

- 1. Locate Side Panels (B) into slots in Front Panel (A). Fix in position using 4no 90mm screws. See Figs 1a & 1b.
- 2. Locate Back Panel (C) onto Side Panels and fix in position using 4no 90mm screws. See Figs 2a & 2b.
- **3.** Position Base Panel (D) as shown in Fig 3a and fix through battens using 4no 60mm screws. See Fig 3b.