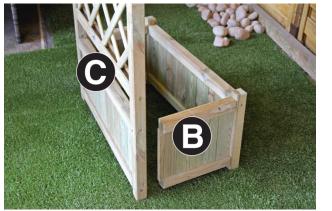

Assembly requires 2 persons.

Tools required: Corded / Cordless Drill, Pozi-drive Bit / Screwdriver, 3mm Drill Bit required in order for you to drill all screw holes before construction.

- 1. Locate Side Panels (B) into slots in Front Panel (A). Fix in position using 4no 90mm screws. See Figs 1a & 1b.
- 2. Locate Back Panel (C) onto Side Panels and fix in position using 4no 90mm screws. See Figs 2a & 2b.
- **3.** Position Base Panel (D) as shown in Fig 3a and fix through battens using 4no 60mm screws. See Fig 3b.