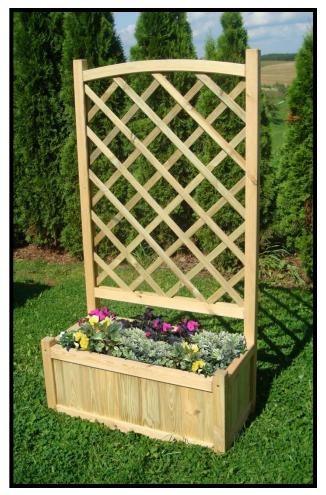

## **Assembly Instructions**

(W x D x H) 0.8m x 0.46m x 1.5m Product Name: Cambridge Planter

Pressure Treated products should not be treated with any other products for the first month.

## **Cambridge Planter Assembly Instructions**

Requires 2 person assembly.

Tools required: Corded / Cordless Drill, Pozi-drive Bit / Screwdriver, 3mm Drill Bit required in order for you to drill all screw holes before construction.