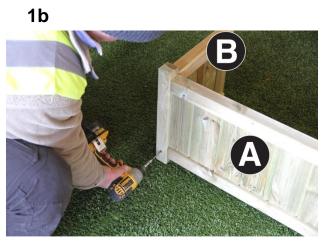

Assembly requires 2 persons.

Tools required: Corded / Cordless Drill, Pozi-drive Bit / Screwdriver, 3mm Drill Bit required in order for you to drill all screw holes before construction.

- 1. Locate Side Panels (B) into slots in Front Panel (A). Fix in position using 4no 90mm screws. See Figs 1a & 1b.
- 2. Locate Back Panel (C) onto Side Panels and fix in position using 4no 90mm screws. See Figs 2a & 2b.
- **3.** Position Base Panel (D) as shown in Fig 3a and fix through battens using 4no 60mm screws. See Fig 3b.