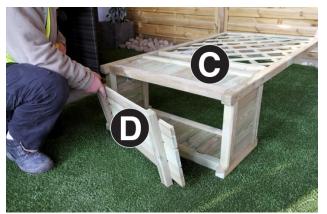

Assembly requires 2 persons.

Tools required: Corded / Cordless Drill, Pozi-drive Bit / Screwdriver, 3mm Drill Bit required in order for you to drill all screw holes before construction.

- 1. Locate Side Panels (B) into slots in Front Panel (A). Fix in position using 4no 90mm screws. See Figs 1a & 1b.
- 2. Locate Back Panel (C) onto Side Panels and fix in position using 4no 90mm screws. See Figs 2a & 2b.
- **3.** Position Base Panel (D) as shown in Fig 3a and fix through battens using 4no 60mm screws. See Fig 3b.