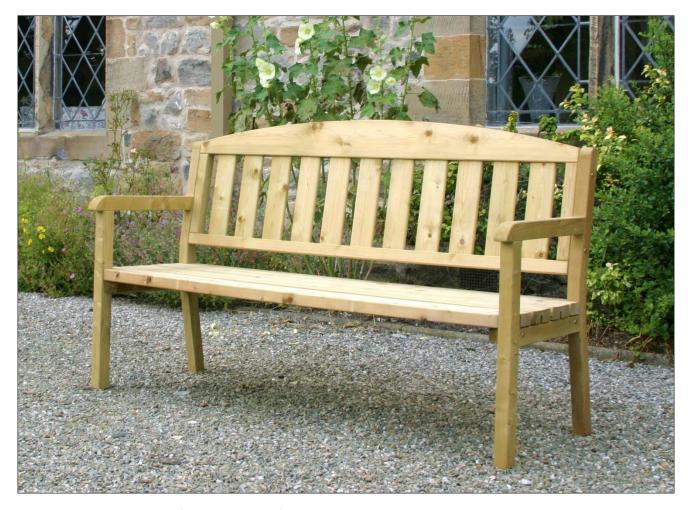

## **Assembly Instructions**

(W x D x H) 1.70m x 0.50m x 0.80m Product Name: Caroline 3 Seater Bench

Pressure Treated products should not be treated with any other products for the first month.