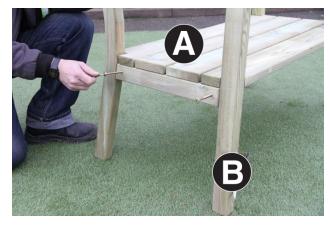

## Please take a few moments to check all pack contents listed. Assembly requires 2 persons. Tools required: Hex Key

1. Position Seat Assembly A between Side Assemblies B (Fig.1a) and attach using 4no Hex Screws – 2no per side (Fig.1b).

Do not fully tighten at this stage.

2. Position the Back Assembly C between Side Assemblies B and attach using 4no Hex Screws – 2no per side (Fig.2).

Fully tighten all Hex Screws at this stage.

1a

1b

2

**Caroline 2 Seater Bench is now complete.**