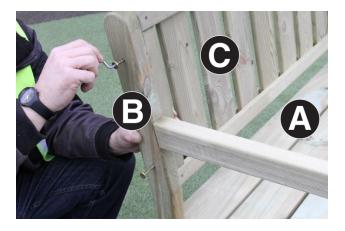

## Please take a few moments to check all pack contents listed. Assembly requires 2 persons. Tools required: Hex Key

1. Position Seat Assembly A between Side Assemblies B (Fig.1a) and attach using 4no Hex Screws – 2no per side (Fig.1b).

Do not fully tighten at this stage.

2. Position the Back Assembly C between Side Assemblies B and attach using 4no Hex Screws – 2no per side (Fig.2).

Fully tighten all Hex Screws at this stage.

1a

1b

2

**Caroline 2 Seater Bench is now complete.**