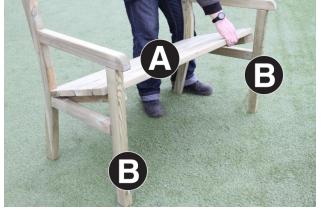

## Please take a few moments to check all pack contents listed. Assembly requires 2 persons. Tools required: Hex Key

1. Position Seat Assembly A between Side Assemblies B (Fig.1a) and attach using 4no Hex Screws – 2no per side (Fig.1b).