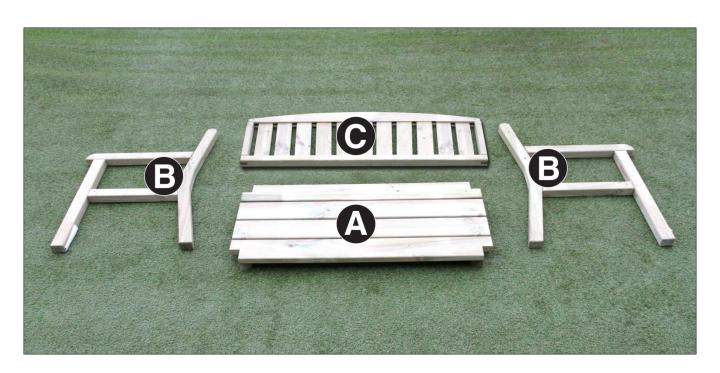

## **Caroline 2 Seater Bench Assembly Instructions**

Requires 2 person assembly. Tools required: Hex Key

| Caroline 2 Seater Bench Pack List |               |          |  |
|-----------------------------------|---------------|----------|--|
| Item                              | Description   | Quantity |  |
| А                                 | Seat Assembly | 1        |  |
| В                                 | Side Assembly | 2        |  |
| С                                 | Back Assembly | 1        |  |