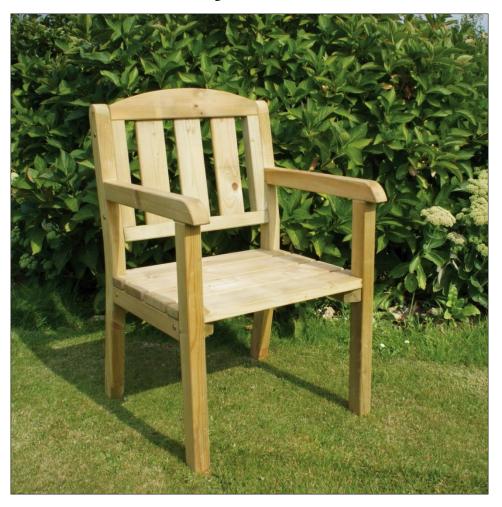

## **Assembly Instructions**

(W x D x H) 0.63m x 0.63m x 0.94m Product Name: Caroline Chair

Pressure Treated products should not be treated with any other products for the first month.