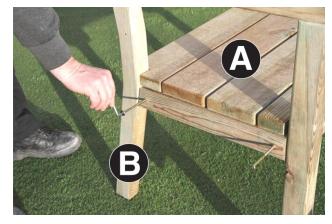

## Please take a few moments to check all pack contents listed. Assembly requires 2 persons. Tools required: Hex Key

1. Position Seat Assembly A between Side Assemblies B (Fig.1a) and attach using 4no Hex Screws – 2no per side (Fig.1b).

Do not fully tighten at this stage.

2. Position the Back Assembly C between Side Assemblies B (Fig. 2a) and attach using 4no Hex Screws – 2no per side (Fig.2b).

Fully tighten all Hex Screws at this stage.