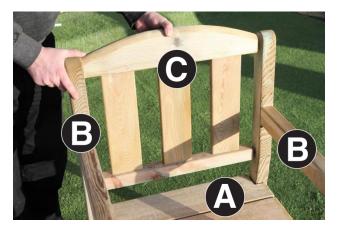

## Please take a few moments to check all pack contents listed. Assembly requires 2 persons. Tools required: Hex Key

1. Position Seat Assembly A between Side Assemblies B (Fig.1a) and attach using 4no Hex Screws – 2no per side (Fig.1b).

Do not fully tighten at this stage.

2. Position the Back Assembly C between Side Assemblies B (Fig. 2a) and attach using 4no Hex Screws – 2no per side (Fig.2b).

Fully tighten all Hex Screws at this stage.

1a

1b

2a

2b