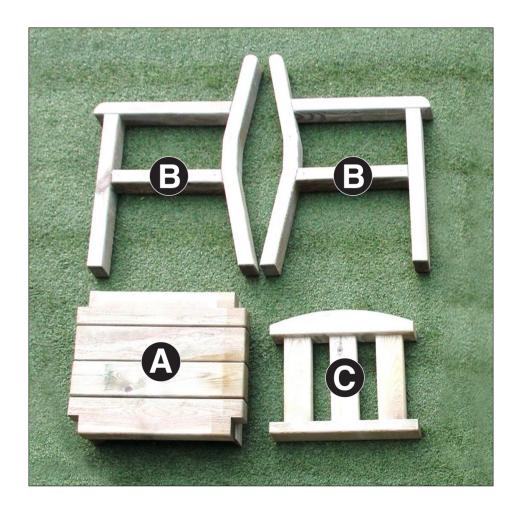

## **Caroline Chair Assembly Instructions**

Requires 2 person assembly. Tools required: Hex Key

| Caroline Chair Pack List |               |          |  |
|--------------------------|---------------|----------|--|
| Item                     | Description   | Quantity |  |
| А                        | Seat Assembly | 1        |  |
| В                        | Side Assembly | 2        |  |
| С                        | Back Assembly | 1        |  |