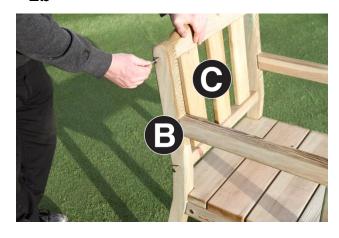

Do not fully tighten at this stage.

2. Position the Back Assembly C between Side Assemblies B (Fig. 2a) and attach using 4no Hex Screws – 2no per side (Fig.2b).

Fully tighten all Hex Screws at this stage.

1a

1b

2a

2b