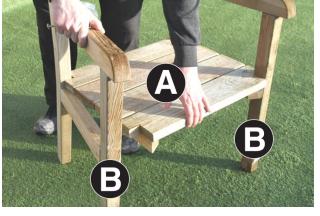

## Please take a few moments to check all pack contents listed. Assembly requires 2 persons. Tools required: Hex Key

1. Position Seat Assembly A between Side Assemblies B (Fig.1a) and attach using 4no Hex Screws – 2no per side (Fig.1b).

Do not fully tighten at this stage.

2. Position the Back Assembly C between Side Assemblies B (Fig. 2a) and attach using 4no Hex Screws – 2no per side (Fig.2b).

Fully tighten all Hex Screws at this stage.