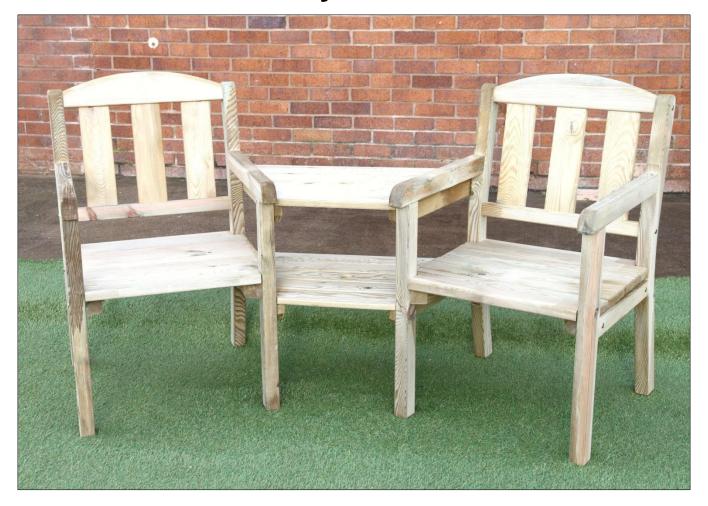

## **Assembly Instructions**

(W x D x H) 1.94m x 0.79m x 0.94m Product Name: Caroline Companion Seat

Pressure Treated products should not be treated with any other products for the first month.

## **Caroline Companion Seat Assembly Instructions**

Requires 2 person assembly.. Tools required: Hex Key, Corded / Cordless Drill, Pozidrive Bit / Screwdriver.

| Caroline Companion Seat Pack List |                |          |  |
|-----------------------------------|----------------|----------|--|
| Item                              | Description    | Quantity |  |
| А                                 | Seat Assembly  | 2        |  |
| В                                 | Side Assembly  | 4        |  |
| С                                 | Back Assembly  | 2        |  |
| D                                 | Shelf Assembly | 2        |  |