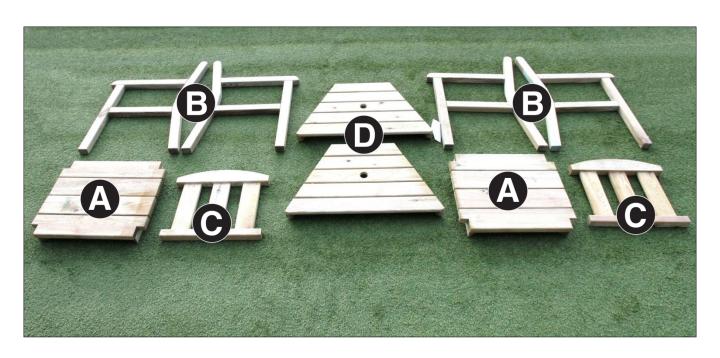

## **Caroline Companion Seat Assembly Instructions**

Requires 2 person assembly.. Tools required: Hex Key, Corded / Cordless Drill, Pozidrive Bit / Screwdriver.

| Caroline Companion Seat Pack List |                |          |  |
|-----------------------------------|----------------|----------|--|
| Item                              | Description    | Quantity |  |
| А                                 | Seat Assembly  | 2        |  |
| В                                 | Side Assembly  | 4        |  |
| С                                 | Back Assembly  | 2        |  |
| D                                 | Shelf Assembly | 2        |  |

| Fixings |            |    |
|---------|------------|----|
|         | Hex Screws | 16 |
|         | Screws     | 8  |