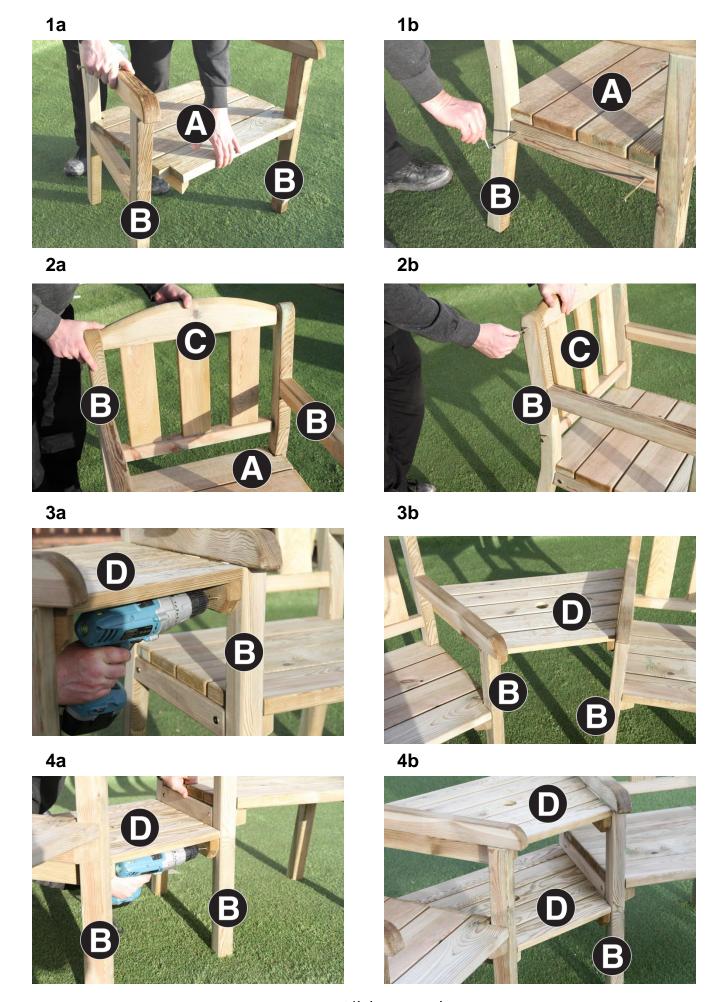

## Please take a few moments to check all pack contents listed. Assembly requires 2 persons.

Tools required: Hex Key, Corded / Cordless Drill, Pozi-drive Bit / Screwdriver

| 1. | Position Seat Assembly A between Side Assemblies B (Fig.1a) and attach using 4no Hex Screws – 2no per side (Fig.1b).      |
|----|---------------------------------------------------------------------------------------------------------------------------|
|    | Do not fully tighten at this stage.                                                                                       |
| 2. | Position the Back Assembly C between Side Assemblies B (Fig. 2a) and attach using 4no Hex Screws – 2no per side (Fig.2b). |
|    | Fully tighten all Hex Screws at this stage.                                                                               |
|    | Repeat stages 1-2 for second seat.                                                                                        |
| 3. | Locate Upper Shelf Assembly D between seats and attach using 4no Screws - 2 per side (Figs.3a & 3b).                      |
| 4. | Position Lower Shelf Assembly D between seats and attach using 4no Screws - 2 per side (Figs.4a & 4b).                    |