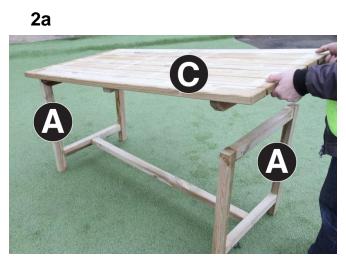

- 1. Attach Side Panels A to Bracing B as shown in Figs.1a & 1b using 4no Screws (2no per side)
- 2. Position Table Top C onto Side Panels A (Fig.2a), align bolt holes and fix in position using 4no Bolts, Washers and Nuts 2no per side (Figs.2b, 2c & 2d).