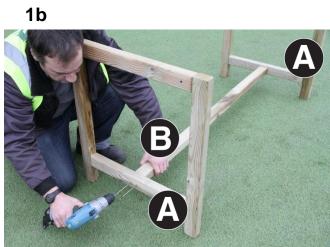

- 1. Attach Side Panels A to Bracing B as shown in Figs.1a & 1b using 4no Screws (2no per side)
- 2. Position Table Top C onto Side Panels A (Fig.2a), align bolt holes and fix in position using 4no Bolts, Washers and Nuts 2no per side (Figs.2b, 2c & 2d).