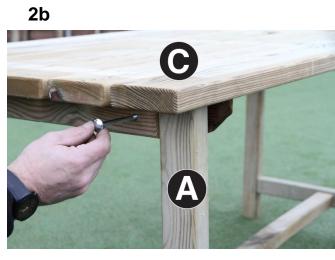

- 1. Attach Side Panels A to Bracing B as shown in Figs.1a & 1b using 4no Screws (2no per side)
- 2. Position Table Top C onto Side Panels A (Fig.2a), align bolt holes and fix in position using 4no Bolts, Washers and Nuts 2no per side (Figs.2b, 2c & 2d).