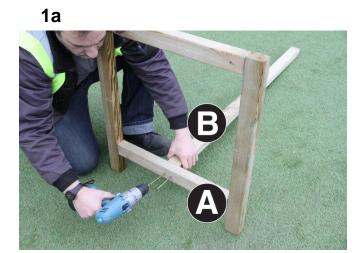

- 1. Attach Side Panels A to Bracing B as shown in Figs.1a & 1b using 4no Screws (2no per side)
- 2. Position Table Top C onto Side Panels A (Fig.2a), align bolt holes and fix in position using 4no Bolts, Washers and Nuts 2no per side (Figs.2b, 2c & 2d).