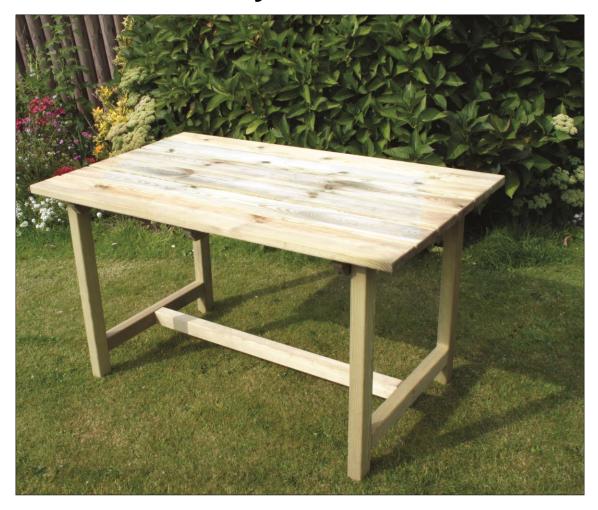

## **Assembly Instructions**

(W x D x H) 1.60m x 0.76m x 0.74m Product Name: Caroline Table

Pressure Treated products should not be treated with any other products for the first month.

## **Caroline Table Assembly Instructions**

Requires 2 person assembly.

Tools required: Corded / Cordless Drill, Pozi-drive Bit / Screwdriver, Spanner.

| Caroline Table Pack List |             |          |  |  |
|--------------------------|-------------|----------|--|--|
| Item                     | Description | Quantity |  |  |
| А                        | Side Panel  | 2        |  |  |
| В                        | Bracing     | 1        |  |  |
| С                        | Table Top   | 1        |  |  |