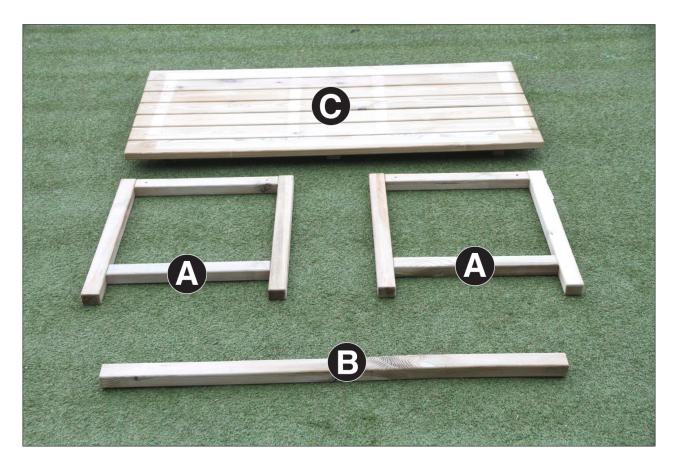

## **Caroline Table Assembly Instructions**

Requires 2 person assembly.

Tools required: Corded / Cordless Drill, Pozi-drive Bit / Screwdriver, Spanner.

| Caroline Table Pack List |             |          |  |  |
|--------------------------|-------------|----------|--|--|
| Item                     | Description | Quantity |  |  |
| А                        | Side Panel  | 2        |  |  |
| В                        | Bracing     | 1        |  |  |
| С                        | Table Top   | 1        |  |  |