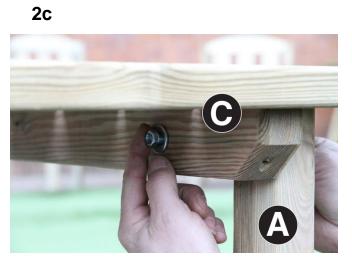

- 1. Attach Side Panels A to Bracing B as shown in Figs.1a & 1b using 4no Screws (2no per side)
- 2. Position Table Top C onto Side Panels A (Fig.2a), align bolt holes and fix in position using 4no Bolts, Washers and Nuts 2no per side (Figs.2b, 2c & 2d).