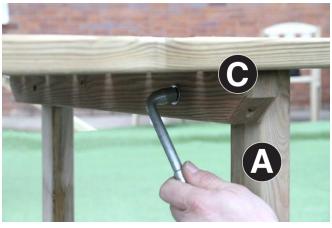

- 1. Attach Side Panels A to Bracing B as shown in Figs.1a & 1b using 4no Screws (2no per side)
- 2. Position Table Top C onto Side Panels A (Fig.2a), align bolt holes and fix in position using 4no Bolts, Washers and Nuts 2no per side (Figs.2b, 2c & 2d).

2d