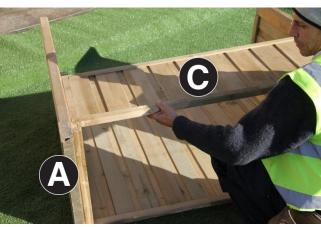

## Assembly requires 2 persons.

Tools required: Corded/Cordless Drill, Pozi-drive Bit/Screwdriver, 3mm Drill Bit required in order for you to drill all screw holes before construction.

- 1. Set out Side Panels A and Back Panels B as shown in Fig.1a&1b and fix together using 6no 60mm Screws 3no per side.
- 2. Place Front Panel (C) between the Side Panels A (Fig.2a) and fix in position using 4no 60mm Screws 2no per side (Fig.2b).
- 3. Locate Floor Panel D on to the floor support battens (Fig.3a) and fix to the floor battens using 4no 60mm Screws 2no per side.
- Position the Seas Hinged Assembly E on to the seat support battens (Fig.4a) and fix to the seat support battens using 4no 60mm Screws – 2no per side of rear section of the Hinged Seat Assembly E (Fig.4b).
- Position Seat Back Rest F between the Side Panels A (Fig.5a). Attach to the Hinged Seat Assembly E using 2no 60mm Screws – 1no per side (Fig.5a) and to the Side Panels A using 2no 60mm Screws – 1no per side (Fig.5b)
- Attach Trellis Back Panel G to the Middle Back Panel H using 2no 40mm Screws 1no per side (Fig.6a).
  Attach trellis and middle back panel assembly to the Back Panel B using 3no 40mm Screws 1no per corner and 1no in the middle (Fig.6b).
- Fix together 2no Fascia Boards J using 1no 60mm Screw. Repeat process for the remaining 2no Fascia Boards J.
   Set the Roof Panels K as shown in Figs. 7b & 7c ensuring the outermost corners of the Roof Panels K are flush to the top edges of Fascia Boards J (Figs.7b & 7c).
   Attach Fascia Boards J to Roof Panels K using 12no 50mm Screws – 3 per Fascia Board J (Fig.7d).
- 8. Place roof assembly on to Side Panels A (Fig.8a) and fix to the Side Panels A through Fascia Boards J using 4no 60mm Screws 1no per Fascia Board. Further attach the roof assembly to the Trellis Back Panel G through the Fascia Boards J using 2no 50mm Screws 1no per rear Fascia Board J.
- 9. Attach the Ridge Capping L to the top of Roof Panels K using 6no 40mm Screws 3no per panel (Fig.9).
- 10. Position and attach centrally, 2no Pointed Finials M to the Fascia Boards J (front and back) using 4no 40mm screws 2no per finial (Fig.10)