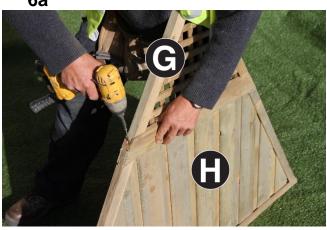

## Assembly requires 2 persons.

Tools required: Corded/Cordless Drill, Pozi-drive Bit/Screwdriver, 3mm Drill Bit required in order for you to drill all screw holes before construction.

- 1. Set out Side Panels A and Back Panels B as shown in Fig.1a&1b and fix together using 6no 60mm Screws 3no per side.
- 2. Place Front Panel (C) between the Side Panels A (Fig.2a) and fix in position using 4no 60mm Screws 2no per side (Fig.2b).
- 3. Locate Floor Panel D on to the floor support battens (Fig.3a) and fix to the floor battens using 4no 60mm Screws 2no per side.
- Position the Seas Hinged Assembly E on to the seat support battens (Fig.4a) and fix to the seat support battens using 4no 60mm Screws – 2no per side of rear section of the Hinged Seat Assembly E (Fig.4b).
- Position Seat Back Rest F between the Side Panels A (Fig.5a). Attach to the Hinged Seat Assembly E using 2no 60mm Screws – 1no per side (Fig.5a) and to the Side Panels A using 2no 60mm Screws – 1no per side (Fig.5b)
- Attach Trellis Back Panel G to the Middle Back Panel H using 2no 40mm Screws 1no per side (Fig.6a).
  Attach trellis and middle back panel assembly to the Back Panel B using 3no 40mm Screws 1no per corner and 1no in the middle (Fig.6b).
- Fix together 2no Fascia Boards J using 1no 60mm Screw. Repeat process for the remaining 2no Fascia Boards J.
   Set the Roof Panels K as shown in Figs. 7b & 7c ensuring the outermost corners of the Roof Panels K are flush to the top edges of Fascia Boards J (Figs.7b & 7c).
   Attach Fascia Boards J to Roof Panels K using 12no 50mm Screws – 3 per Fascia Board J (Fig.7d).
- 8. Place roof assembly on to Side Panels A (Fig.8a) and fix to the Side Panels A through Fascia Boards J using 4no 60mm Screws 1no per Fascia Board. Further attach the roof assembly to the Trellis Back Panel G through the Fascia Boards J using 2no 50mm Screws 1no per rear Fascia Board J.
- 9. Attach the Ridge Capping L to the top of Roof Panels K using 6no 40mm Screws 3no per panel (Fig.9).
- 10. Position and attach centrally, 2no Pointed Finials M to the Fascia Boards J (front and back) using 4no 40mm screws 2no per finial (Fig.10)