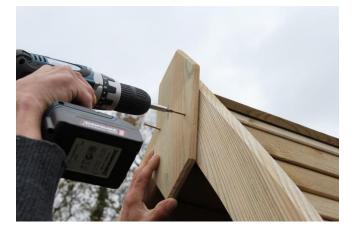

## Assembly requires 2 persons.

Tools required: Corded/Cordless Drill, Pozi-drive Bit/Screwdriver, 3mm Drill Bit required in order for you to drill all screw holes before construction.

- 1. Set out Side Panels A and Back Panels B as shown in Fig.1a&1b and fix together using 6no 60mm Screws 3no per side.
- 2. Place Front Panel (C) between the Side Panels A (Fig.2a) and fix in position using 4no 60mm Screws 2no per side (Fig.2b).
- 3. Locate Floor Panel D on to the floor support battens (Fig.3a) and fix to the floor battens using 4no 60mm Screws 2no per side.
- Position the Seas Hinged Assembly E on to the seat support battens (Fig.4a) and fix to the seat support battens using 4no 60mm Screws – 2no per side of rear section of the Hinged Seat Assembly E (Fig.4b).
- Position Seat Back Rest F between the Side Panels A (Fig.5a). Attach to the Hinged Seat Assembly E using 2no 60mm Screws – 1no per side (Fig.5a) and to the Side Panels A using 2no 60mm Screws – 1no per side (Fig.5b)
- Attach Trellis Back Panel G to the Middle Back Panel H using 2no 40mm Screws 1no per side (Fig.6a).
  Attach trellis and middle back panel assembly to the Back Panel B using 3no 40mm Screws 1no per corner and 1no in the middle (Fig.6b).
- Fix together 2no Fascia Boards J using 1no 60mm Screw. Repeat process for the remaining 2no Fascia Boards J.
   Set the Roof Panels K as shown in Figs. 7b & 7c ensuring the outermost corners of the Roof Panels K are flush to the top edges of Fascia Boards J (Figs.7b & 7c).
   Attach Fascia Boards J to Roof Panels K using 12no 50mm Screws – 3 per Fascia Board J (Fig.7d).
- 8. Place roof assembly on to Side Panels A (Fig.8a) and fix to the Side Panels A through Fascia Boards J using 4no 60mm Screws 1no per Fascia Board. Further attach the roof assembly to the Trellis Back Panel G through the Fascia Boards J using 2no 50mm Screws 1no per rear Fascia Board J.
- 9. Attach the Ridge Capping L to the top of Roof Panels K using 6no 40mm Screws 3no per panel (Fig.9).
- 10. Position and attach centrally, 2no Pointed Finials M to the Fascia Boards J (front and back) using 4no 40mm screws 2no per finial (Fig.10)