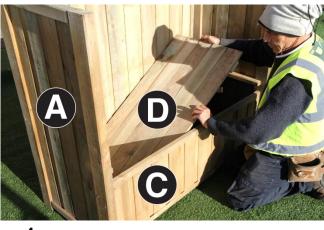

## Assembly requires 2 persons.

Tools required: Corded/Cordless Drill, Pozi-drive Bit/Screwdriver, 3mm Drill Bit required in order for you to drill all screw holes before construction.

- 1. Set out Side Panels A and Back Panels B as shown in Fig.1a&1b and fix together using 6no 60mm Screws 3no per side.
- 2. Place Front Panel (C) between the Side Panels A (Fig.2a) and fix in position using 4no 60mm Screws 2no per side (Fig.2b).
- 3. Locate Floor Panel D on to the floor support battens (Fig.3a) and fix to the floor battens using 4no 60mm Screws 2no per side.
- Position the Seas Hinged Assembly E on to the seat support battens (Fig.4a) and fix to the seat support battens using 4no 60mm Screws – 2no per side of rear section of the Hinged Seat Assembly E (Fig.4b).
- Position Seat Back Rest F between the Side Panels A (Fig.5a). Attach to the Hinged Seat Assembly E using 2no 60mm Screws – 1no per side (Fig.5a) and to the Side Panels A using 2no 60mm Screws – 1no per side (Fig.5b)
- Attach Trellis Back Panel G to the Middle Back Panel H using 2no 40mm Screws 1no per side (Fig.6a).
  Attach trellis and middle back panel assembly to the Back Panel B using 3no 40mm Screws 1no per corner and 1no in the middle (Fig.6b).
- Fix together 2no Fascia Boards J using 1no 60mm Screw. Repeat process for the remaining 2no Fascia Boards J.
   Set the Roof Panels K as shown in Figs. 7b & 7c ensuring the outermost corners of the Roof Panels K are flush to the top edges of Fascia Boards J (Figs.7b & 7c).
   Attach Fascia Boards J to Roof Panels K using 12no 50mm Screws – 3 per Fascia Board J (Fig.7d).
- 8. Place roof assembly on to Side Panels A (Fig.8a) and fix to the Side Panels A through Fascia Boards J using 4no 60mm Screws 1no per Fascia Board. Further attach the roof assembly to the Trellis Back Panel G through the Fascia Boards J using 2no 50mm Screws 1no per rear Fascia Board J.
- 9. Attach the Ridge Capping L to the top of Roof Panels K using 6no 40mm Screws 3no per panel (Fig.9).
- 10. Position and attach centrally, 2no Pointed Finials M to the Fascia Boards J (front and back) using 4no 40mm screws 2no per finial (Fig.10)