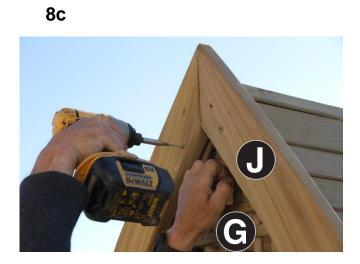

## Assembly requires 2 persons.

Tools required: Corded/Cordless Drill, Pozi-drive Bit/Screwdriver, 3mm Drill Bit required in order for you to drill all screw holes before construction.

- 1. Set out Side Panels A and Back Panels B as shown in Fig.1a&1b and fix together using 6no 60mm Screws 3no per side.
- 2. Place Front Panel (C) between the Side Panels A (Fig.2a) and fix in position using 4no 60mm Screws 2no per side (Fig.2b).
- 3. Locate Floor Panel D on to the floor support battens (Fig.3a) and fix to the floor battens using 4no 60mm Screws 2no per side.
- Position the Seas Hinged Assembly E on to the seat support battens (Fig.4a) and fix to the seat support battens using 4no 60mm Screws – 2no per side of rear section of the Hinged Seat Assembly E (Fig.4b).
- Position Seat Back Rest F between the Side Panels A (Fig.5a). Attach to the Hinged Seat Assembly E using 2no 60mm Screws – 1no per side (Fig.5a) and to the Side Panels A using 2no 60mm Screws – 1no per side (Fig.5b)
- Attach Trellis Back Panel G to the Middle Back Panel H using 2no 40mm Screws 1no per side (Fig.6a).
  Attach trellis and middle back panel assembly to the Back Panel B using 3no 40mm Screws 1no per corner and 1no in the middle (Fig.6b).
- Fix together 2no Fascia Boards J using 1no 60mm Screw. Repeat process for the remaining 2no Fascia Boards J.
   Set the Roof Panels K as shown in Figs. 7b & 7c ensuring the outermost corners of the Roof Panels K are flush to the top edges of Fascia Boards J (Figs.7b & 7c).
   Attach Fascia Boards J to Roof Panels K using 12no 50mm Screws – 3 per Fascia Board J (Fig.7d).
- 8. Place roof assembly on to Side Panels A (Fig.8a) and fix to the Side Panels A through Fascia Boards J using 4no 60mm Screws 1no per Fascia Board. Further attach the roof assembly to the Trellis Back Panel G through the Fascia Boards J using 2no 50mm Screws 1no per rear Fascia Board J.
- 9. Attach the Ridge Capping L to the top of Roof Panels K using 6no 40mm Screws 3no per panel (Fig.9).
- 10. Position and attach centrally, 2no Pointed Finials M to the Fascia Boards J (front and back) using 4no 40mm screws 2no per finial (Fig.10)