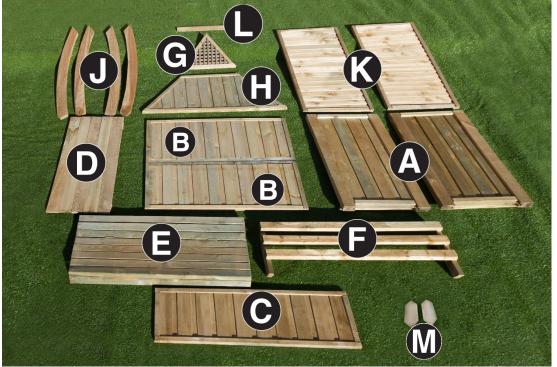

| Cheltenham Arbour Pack List |                      |          |  |
|-----------------------------|----------------------|----------|--|
| ltem                        | Description          | Quantity |  |
| А                           | Side Panel           | 2        |  |
| В                           | Back Panel           | 2        |  |
| С                           | Front Panel          | 1        |  |
| D                           | Floor Panel          | 1        |  |
| E                           | Hinged Seat Assembly | 1        |  |
| F                           | Seat Back Rest       | 1        |  |
| G                           | Trellis Back Panel   | 1        |  |
| Н                           | Middle Back Panel    | 1        |  |
| J                           | Fascia Board         | 4        |  |
| К                           | Roof Panel           | 2        |  |
| L                           | Ridge Capping        | 1        |  |
| М                           | Pointed Finial       | 2        |  |
| Fixings                     |                      |          |  |
|                             | 40 0                 | 4.5      |  |