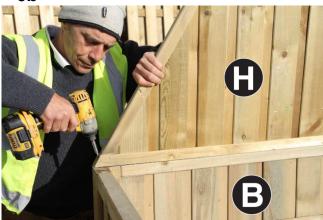

## Assembly requires 2 persons.

Tools required: Corded/Cordless Drill, Pozi-drive Bit/Screwdriver, 3mm Drill Bit required in order for you to drill all screw holes before construction.

- 1. Set out Side Panels A and Back Panels B as shown in Fig.1a&1b and fix together using 6no 60mm Screws 3no per side.
- 2. Place Front Panel (C) between the Side Panels A (Fig.2a) and fix in position using 4no 60mm Screws 2no per side (Fig.2b).
- 3. Locate Floor Panel D on to the floor support battens (Fig.3a) and fix to the floor battens using 4no 60mm Screws 2no per side.
- Position the Seas Hinged Assembly E on to the seat support battens (Fig.4a) and fix to the seat support battens using 4no 60mm Screws – 2no per side of rear section of the Hinged Seat Assembly E (Fig.4b).
- Position Seat Back Rest F between the Side Panels A (Fig.5a). Attach to the Hinged Seat Assembly E using 2no 60mm Screws – 1no per side (Fig.5a) and to the Side Panels A using 2no 60mm Screws – 1no per side (Fig.5b)
- Attach Trellis Back Panel G to the Middle Back Panel H using 2no 40mm Screws 1no per side (Fig.6a).
  Attach trellis and middle back panel assembly to the Back Panel B using 3no 40mm Screws 1no per corner and 1no in the middle (Fig.6b).
- Fix together 2no Fascia Boards J using 1no 60mm Screw. Repeat process for the remaining 2no Fascia Boards J.
   Set the Roof Panels K as shown in Figs. 7b & 7c ensuring the outermost corners of the Roof Panels K are flush to the top edges of Fascia Boards J (Figs.7b & 7c).
   Attach Fascia Boards J to Roof Panels K using 12no 50mm Screws – 3 per Fascia Board J (Fig.7d).
- 8. Place roof assembly on to Side Panels A (Fig.8a) and fix to the Side Panels A through Fascia Boards J using 4no 60mm Screws 1no per Fascia Board. Further attach the roof assembly to the Trellis Back Panel G through the Fascia Boards J using 2no 50mm Screws 1no per rear Fascia Board J.
- 9. Attach the Ridge Capping L to the top of Roof Panels K using 6no 40mm Screws 3no per panel (Fig.9).
- 10. Position and attach centrally, 2no Pointed Finials M to the Fascia Boards J (front and back) using 4no 40mm screws 2no per finial (Fig.10)