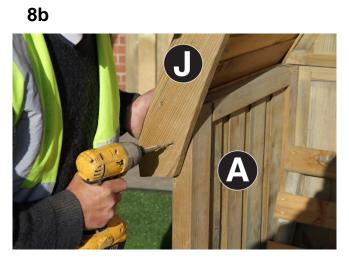

## Assembly requires 2 persons.

Tools required: Corded/Cordless Drill, Pozi-drive Bit/Screwdriver, 3mm Drill Bit required in order for you to drill all screw holes before construction.

- 1. Set out Side Panels A and Back Panels B as shown in Fig.1a&1b and fix together using 6no 60mm Screws 3no per side.
- 2. Place Front Panel (C) between the Side Panels A (Fig.2a) and fix in position using 4no 60mm Screws 2no per side (Fig.2b).
- 3. Locate Floor Panel D on to the floor support battens (Fig.3a) and fix to the floor battens using 4no 60mm Screws 2no per side.
- Position the Seas Hinged Assembly E on to the seat support battens (Fig.4a) and fix to the seat support battens using 4no 60mm Screws – 2no per side of rear section of the Hinged Seat Assembly E (Fig.4b).
- Position Seat Back Rest F between the Side Panels A (Fig.5a). Attach to the Hinged Seat Assembly E using 2no 60mm Screws – 1no per side (Fig.5a) and to the Side Panels A using 2no 60mm Screws – 1no per side (Fig.5b)
- Attach Trellis Back Panel G to the Middle Back Panel H using 2no 40mm Screws 1no per side (Fig.6a).
  Attach trellis and middle back panel assembly to the Back Panel B using 3no 40mm Screws 1no per corner and 1no in the middle (Fig.6b).
- Fix together 2no Fascia Boards J using 1no 60mm Screw. Repeat process for the remaining 2no Fascia Boards J.
   Set the Roof Panels K as shown in Figs. 7b & 7c ensuring the outermost corners of the Roof Panels K are flush to the top edges of Fascia Boards J (Figs.7b & 7c).
   Attach Fascia Boards J to Roof Panels K using 12no 50mm Screws – 3 per Fascia Board J (Fig.7d).
- 8. Place roof assembly on to Side Panels A (Fig.8a) and fix to the Side Panels A through Fascia Boards J using 4no 60mm Screws 1no per Fascia Board. Further attach the roof assembly to the Trellis Back Panel G through the Fascia Boards J using 2no 50mm Screws 1no per rear Fascia Board J.
- 9. Attach the Ridge Capping L to the top of Roof Panels K using 6no 40mm Screws 3no per panel (Fig.9).
- 10. Position and attach centrally, 2no Pointed Finials M to the Fascia Boards J (front and back) using 4no 40mm screws 2no per finial (Fig.10)