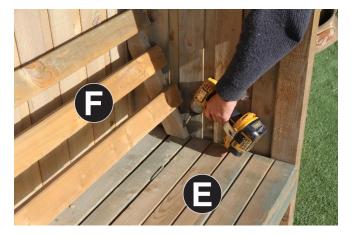

## Assembly requires 2 persons.

Tools required: Corded/Cordless Drill, Pozi-drive Bit/Screwdriver, 3mm Drill Bit required in order for you to drill all screw holes before construction.

- 1. Set out Side Panels A and Back Panels B as shown in Fig.1a&1b and fix together using 6no 60mm Screws 3no per side.
- 2. Place Front Panel (C) between the Side Panels A (Fig.2a) and fix in position using 4no 60mm Screws 2no per side (Fig.2b).
- 3. Locate Floor Panel D on to the floor support battens (Fig.3a) and fix to the floor battens using 4no 60mm Screws 2no per side.
- Position the Seas Hinged Assembly E on to the seat support battens (Fig.4a) and fix to the seat support battens using 4no 60mm Screws – 2no per side of rear section of the Hinged Seat Assembly E (Fig.4b).
- Position Seat Back Rest F between the Side Panels A (Fig.5a). Attach to the Hinged Seat Assembly E using 2no 60mm Screws – 1no per side (Fig.5a) and to the Side Panels A using 2no 60mm Screws – 1no per side (Fig.5b)
- Attach Trellis Back Panel G to the Middle Back Panel H using 2no 40mm Screws 1no per side (Fig.6a).
  Attach trellis and middle back panel assembly to the Back Panel B using 3no 40mm Screws 1no per corner and 1no in the middle (Fig.6b).
- Fix together 2no Fascia Boards J using 1no 60mm Screw. Repeat process for the remaining 2no Fascia Boards J.
   Set the Roof Panels K as shown in Figs. 7b & 7c ensuring the outermost corners of the Roof Panels K are flush to the top edges of Fascia Boards J (Figs.7b & 7c).
   Attach Fascia Boards J to Roof Panels K using 12no 50mm Screws – 3 per Fascia Board J (Fig.7d).
- 8. Place roof assembly on to Side Panels A (Fig.8a) and fix to the Side Panels A through Fascia Boards J using 4no 60mm Screws 1no per Fascia Board. Further attach the roof assembly to the Trellis Back Panel G through the Fascia Boards J using 2no 50mm Screws 1no per rear Fascia Board J.
- 9. Attach the Ridge Capping L to the top of Roof Panels K using 6no 40mm Screws 3no per panel (Fig.9).
- 10. Position and attach centrally, 2no Pointed Finials M to the Fascia Boards J (front and back) using 4no 40mm screws 2no per finial (Fig.10)