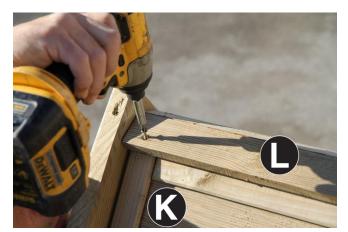

## Assembly requires 2 persons.

Tools required: Corded/Cordless Drill, Pozi-drive Bit/Screwdriver, 3mm Drill Bit required in order for you to drill all screw holes before construction.

- 1. Set out Side Panels A and Back Panels B as shown in Fig.1a&1b and fix together using 6no 60mm Screws 3no per side.
- 2. Place Front Panel (C) between the Side Panels A (Fig.2a) and fix in position using 4no 60mm Screws 2no per side (Fig.2b).
- 3. Locate Floor Panel D on to the floor support battens (Fig.3a) and fix to the floor battens using 4no 60mm Screws 2no per side.
- Position the Seas Hinged Assembly E on to the seat support battens (Fig.4a) and fix to the seat support battens using 4no 60mm Screws – 2no per side of rear section of the Hinged Seat Assembly E (Fig.4b).
- Position Seat Back Rest F between the Side Panels A (Fig.5a). Attach to the Hinged Seat Assembly E using 2no 60mm Screws – 1no per side (Fig.5a) and to the Side Panels A using 2no 60mm Screws – 1no per side (Fig.5b)
- Attach Trellis Back Panel G to the Middle Back Panel H using 2no 40mm Screws 1no per side (Fig.6a).
  Attach trellis and middle back panel assembly to the Back Panel B using 3no 40mm Screws 1no per corner and 1no in the middle (Fig.6b).
- Fix together 2no Fascia Boards J using 1no 60mm Screw. Repeat process for the remaining 2no Fascia Boards J.
   Set the Roof Panels K as shown in Figs. 7b & 7c ensuring the outermost corners of the Roof Panels K are flush to the top edges of Fascia Boards J (Figs.7b & 7c).
   Attach Fascia Boards J to Roof Panels K using 12no 50mm Screws – 3 per Fascia Board J (Fig.7d).
- 8. Place roof assembly on to Side Panels A (Fig.8a) and fix to the Side Panels A through Fascia Boards J using 4no 60mm Screws 1no per Fascia Board. Further attach the roof assembly to the Trellis Back Panel G through the Fascia Boards J using 2no 50mm Screws 1no per rear Fascia Board J.
- 9. Attach the Ridge Capping L to the top of Roof Panels K using 6no 40mm Screws 3no per panel (Fig.9).
- 10. Position and attach centrally, 2no Pointed Finials M to the Fascia Boards J (front and back) using 4no 40mm screws 2no per finial (Fig.10)