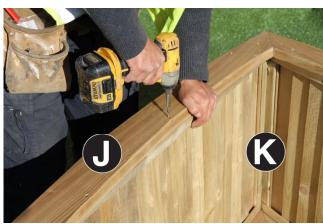

## Assembly requires 2 persons.

Tools required: Corded/Cordless Drill, Pozi-drive Bit/Screwdriver, 3mm Drill Bit required in order for you to drill all screw holes before construction.

- 1. Set out Side Panels A and Back Panels B as shown in Fig.1a&1b and fix together using 6no 60mm Screws 3no per side.
- 2. Place Front Panel (C) between the Side Panels A (Fig.2a) and fix in position using 4no 60mm Screws 2no per side (Fig.2b).
- 3. Locate Floor Panel D on to the floor support battens (Fig.3a) and fix to the floor battens using 4no 60mm Screws 2no per side.
- Position the Seas Hinged Assembly E on to the seat support battens (Fig.4a) and fix to the seat support battens using 4no 60mm Screws – 2no per side of rear section of the Hinged Seat Assembly E (Fig.4b).
- Position Seat Back Rest F between the Side Panels A (Fig.5a). Attach to the Hinged Seat Assembly E using 2no 60mm Screws – 1no per side (Fig.5a) and to the Side Panels A using 2no 60mm Screws – 1no per side (Fig.5b)
- Attach Trellis Back Panel G to the Middle Back Panel H using 2no 40mm Screws 1no per side (Fig.6a).
  Attach trellis and middle back panel assembly to the Back Panel B using 3no 40mm Screws 1no per corner and 1no in the middle (Fig.6b).
- Fix together 2no Fascia Boards J using 1no 60mm Screw. Repeat process for the remaining 2no Fascia Boards J.
   Set the Roof Panels K as shown in Figs. 7b & 7c ensuring the outermost corners of the Roof Panels K are flush to the top edges of Fascia Boards J (Figs.7b & 7c).
   Attach Fascia Boards J to Roof Panels K using 12no 50mm Screws – 3 per Fascia Board J (Fig.7d).
- 8. Place roof assembly on to Side Panels A (Fig.8a) and fix to the Side Panels A through Fascia Boards J using 4no 60mm Screws 1no per Fascia Board. Further attach the roof assembly to the Trellis Back Panel G through the Fascia Boards J using 2no 50mm Screws 1no per rear Fascia Board J.
- 9. Attach the Ridge Capping L to the top of Roof Panels K using 6no 40mm Screws 3no per panel (Fig.9).
- 10. Position and attach centrally, 2no Pointed Finials M to the Fascia Boards J (front and back) using 4no 40mm screws 2no per finial (Fig.10)