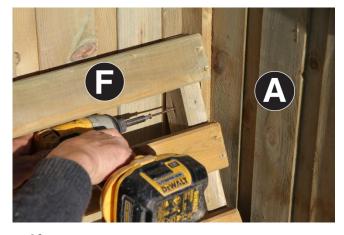

## Assembly requires 2 persons.

Tools required: Corded/Cordless Drill, Pozi-drive Bit/Screwdriver, 3mm Drill Bit required in order for you to drill all screw holes before construction.

- 1. Set out Side Panels A and Back Panels B as shown in Fig.1a&1b and fix together using 6no 60mm Screws 3no per side.
- 2. Place Front Panel (C) between the Side Panels A (Fig.2a) and fix in position using 4no 60mm Screws 2no per side (Fig.2b).
- 3. Locate Floor Panel D on to the floor support battens (Fig.3a) and fix to the floor battens using 4no 60mm Screws 2no per side.
- Position the Seas Hinged Assembly E on to the seat support battens (Fig.4a) and fix to the seat support battens using 4no 60mm Screws – 2no per side of rear section of the Hinged Seat Assembly E (Fig.4b).
- Position Seat Back Rest F between the Side Panels A (Fig.5a). Attach to the Hinged Seat Assembly E using 2no 60mm Screws – 1no per side (Fig.5a) and to the Side Panels A using 2no 60mm Screws – 1no per side (Fig.5b)
- Attach Trellis Back Panel G to the Middle Back Panel H using 2no 40mm Screws 1no per side (Fig.6a).
  Attach trellis and middle back panel assembly to the Back Panel B using 3no 40mm Screws 1no per corner and 1no in the middle (Fig.6b).
- Fix together 2no Fascia Boards J using 1no 60mm Screw. Repeat process for the remaining 2no Fascia Boards J.
   Set the Roof Panels K as shown in Figs. 7b & 7c ensuring the outermost corners of the Roof Panels K are flush to the top edges of Fascia Boards J (Figs.7b & 7c).
   Attach Fascia Boards J to Roof Panels K using 12no 50mm Screws – 3 per Fascia Board J (Fig.7d).
- 8. Place roof assembly on to Side Panels A (Fig.8a) and fix to the Side Panels A through Fascia Boards J using 4no 60mm Screws 1no per Fascia Board. Further attach the roof assembly to the Trellis Back Panel G through the Fascia Boards J using 2no 50mm Screws 1no per rear Fascia Board J.
- 9. Attach the Ridge Capping L to the top of Roof Panels K using 6no 40mm Screws 3no per panel (Fig.9).
- 10. Position and attach centrally, 2no Pointed Finials M to the Fascia Boards J (front and back) using 4no 40mm screws 2no per finial (Fig.10)