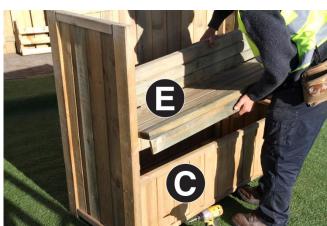

## Assembly requires 2 persons.

Tools required: Corded/Cordless Drill, Pozi-drive Bit/Screwdriver, 3mm Drill Bit required in order for you to drill all screw holes before construction.

- 1. Set out Side Panels A and Back Panels B as shown in Fig.1a&1b and fix together using 6no 60mm Screws 3no per side.
- 2. Place Front Panel (C) between the Side Panels A (Fig.2a) and fix in position using 4no 60mm Screws 2no per side (Fig.2b).
- 3. Locate Floor Panel D on to the floor support battens (Fig.3a) and fix to the floor battens using 4no 60mm Screws 2no per side.
- Position the Seas Hinged Assembly E on to the seat support battens (Fig.4a) and fix to the seat support battens using 4no 60mm Screws – 2no per side of rear section of the Hinged Seat Assembly E (Fig.4b).
- Position Seat Back Rest F between the Side Panels A (Fig.5a). Attach to the Hinged Seat Assembly E using 2no 60mm Screws – 1no per side (Fig.5a) and to the Side Panels A using 2no 60mm Screws – 1no per side (Fig.5b)
- Attach Trellis Back Panel G to the Middle Back Panel H using 2no 40mm Screws 1no per side (Fig.6a).
  Attach trellis and middle back panel assembly to the Back Panel B using 3no 40mm Screws 1no per corner and 1no in the middle (Fig.6b).
- Fix together 2no Fascia Boards J using 1no 60mm Screw. Repeat process for the remaining 2no Fascia Boards J.
   Set the Roof Panels K as shown in Figs. 7b & 7c ensuring the outermost corners of the Roof Panels K are flush to the top edges of Fascia Boards J (Figs.7b & 7c).
   Attach Fascia Boards J to Roof Panels K using 12no 50mm Screws – 3 per Fascia Board J (Fig.7d).
- 8. Place roof assembly on to Side Panels A (Fig.8a) and fix to the Side Panels A through Fascia Boards J using 4no 60mm Screws 1no per Fascia Board. Further attach the roof assembly to the Trellis Back Panel G through the Fascia Boards J using 2no 50mm Screws 1no per rear Fascia Board J.
- 9. Attach the Ridge Capping L to the top of Roof Panels K using 6no 40mm Screws 3no per panel (Fig.9).
- 10. Position and attach centrally, 2no Pointed Finials M to the Fascia Boards J (front and back) using 4no 40mm screws 2no per finial (Fig.10)