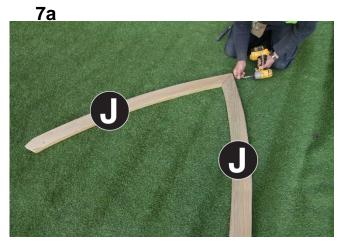

## Assembly requires 2 persons.

Tools required: Corded/Cordless Drill, Pozi-drive Bit/Screwdriver, 3mm Drill Bit required in order for you to drill all screw holes before construction.

- 1. Set out Side Panels A and Back Panels B as shown in Fig.1a&1b and fix together using 6no 60mm Screws 3no per side.
- 2. Place Front Panel (C) between the Side Panels A (Fig.2a) and fix in position using 4no 60mm Screws 2no per side (Fig.2b).
- 3. Locate Floor Panel D on to the floor support battens (Fig.3a) and fix to the floor battens using 4no 60mm Screws 2no per side.
- Position the Seas Hinged Assembly E on to the seat support battens (Fig.4a) and fix to the seat support battens using 4no 60mm Screws – 2no per side of rear section of the Hinged Seat Assembly E (Fig.4b).
- Position Seat Back Rest F between the Side Panels A (Fig.5a). Attach to the Hinged Seat Assembly E using 2no 60mm Screws – 1no per side (Fig.5a) and to the Side Panels A using 2no 60mm Screws – 1no per side (Fig.5b)
- Attach Trellis Back Panel G to the Middle Back Panel H using 2no 40mm Screws 1no per side (Fig.6a).
  Attach trellis and middle back panel assembly to the Back Panel B using 3no 40mm Screws 1no per corner and 1no in the middle (Fig.6b).
- Fix together 2no Fascia Boards J using 1no 60mm Screw. Repeat process for the remaining 2no Fascia Boards J.
   Set the Roof Panels K as shown in Figs. 7b & 7c ensuring the outermost corners of the Roof Panels K are flush to the top edges of Fascia Boards J (Figs.7b & 7c).
   Attach Fascia Boards J to Roof Panels K using 12no 50mm Screws – 3 per Fascia Board J (Fig.7d).
- 8. Place roof assembly on to Side Panels A (Fig.8a) and fix to the Side Panels A through Fascia Boards J using 4no 60mm Screws 1no per Fascia Board. Further attach the roof assembly to the Trellis Back Panel G through the Fascia Boards J using 2no 50mm Screws 1no per rear Fascia Board J.
- 9. Attach the Ridge Capping L to the top of Roof Panels K using 6no 40mm Screws 3no per panel (Fig.9).
- 10. Position and attach centrally, 2no Pointed Finials M to the Fascia Boards J (front and back) using 4no 40mm screws 2no per finial (Fig.10)