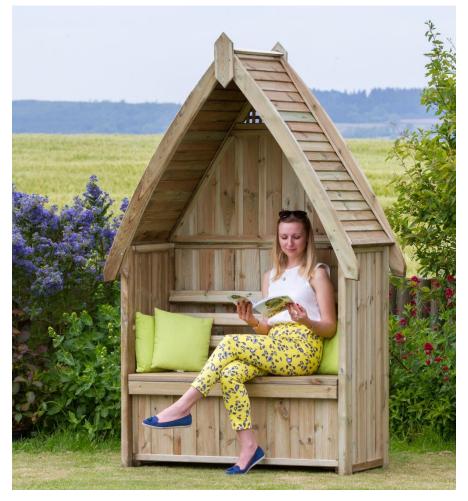

## **Assembly Instructions**

(W x D x H) 1.44m x 0.66m x 2.23m Product Name: Cheltenham Arbour with Storage Box

Pressure Treated products should not be treated with any other products for the first month.