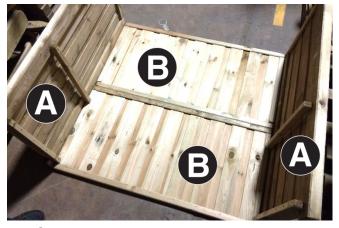

## Assembly requires 2 persons.

Tools required: Corded/Cordless Drill, Pozi-drive Bit/Screwdriver, 3mm Drill Bit required in order for you to drill all screw holes before construction.

- 1. Set out Side Panels A and Back Panels B as shown in Fig.1a&1b and fix together using 6no 60mm Screws 3no per side.
- 2. Place Front Panel (C) between the Side Panels A (Fig.2a) and fix in position using 4no 60mm Screws 2no per side (Fig.2b).
- 3. Locate Floor Panel D on to the floor support battens (Fig.3a) and fix to the floor battens using 4no 60mm Screws 2no per side.
- Position the Seas Hinged Assembly E on to the seat support battens (Fig.4a) and fix to the seat support battens using 4no 60mm Screws – 2no per side of rear section of the Hinged Seat Assembly E (Fig.4b).
- Position Seat Back Rest F between the Side Panels A (Fig.5a). Attach to the Hinged Seat Assembly E using 2no 60mm Screws – 1no per side (Fig.5a) and to the Side Panels A using 2no 60mm Screws – 1no per side (Fig.5b)
- Attach Trellis Back Panel G to the Middle Back Panel H using 2no 40mm Screws 1no per side (Fig.6a).
  Attach trellis and middle back panel assembly to the Back Panel B using 3no 40mm Screws 1no per corner and 1no in the middle (Fig.6b).
- Fix together 2no Fascia Boards J using 1no 60mm Screw. Repeat process for the remaining 2no Fascia Boards J.
   Set the Roof Panels K as shown in Figs. 7b & 7c ensuring the outermost corners of the Roof Panels K are flush to the top edges of Fascia Boards J (Figs.7b & 7c).
   Attach Fascia Boards J to Roof Panels K using 12no 50mm Screws – 3 per Fascia Board J (Fig.7d).
- 8. Place roof assembly on to Side Panels A (Fig.8a) and fix to the Side Panels A through Fascia Boards J using 4no 60mm Screws 1no per Fascia Board. Further attach the roof assembly to the Trellis Back Panel G through the Fascia Boards J using 2no 50mm Screws 1no per rear Fascia Board J.
- 9. Attach the Ridge Capping L to the top of Roof Panels K using 6no 40mm Screws 3no per panel (Fig.9).
- 10. Position and attach centrally, 2no Pointed Finials M to the Fascia Boards J (front and back) using 4no 40mm screws 2no per finial (Fig.10)