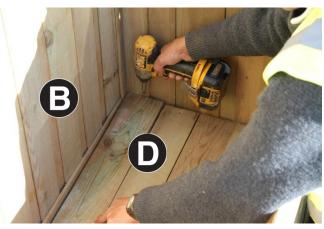

## Assembly requires 2 persons.

Tools required: Corded/Cordless Drill, Pozi-drive Bit/Screwdriver, 3mm Drill Bit required in order for you to drill all screw holes before construction.

- 1. Set out Side Panels A and Back Panels B as shown in Fig.1a&1b and fix together using 6no 60mm Screws 3no per side.
- 2. Place Front Panel (C) between the Side Panels A (Fig.2a) and fix in position using 4no 60mm Screws 2no per side (Fig.2b).
- 3. Locate Floor Panel D on to the floor support battens (Fig.3a) and fix to the floor battens using 4no 60mm Screws 2no per side.
- Position the Seas Hinged Assembly E on to the seat support battens (Fig.4a) and fix to the seat support battens using 4no 60mm Screws – 2no per side of rear section of the Hinged Seat Assembly E (Fig.4b).
- Position Seat Back Rest F between the Side Panels A (Fig.5a). Attach to the Hinged Seat Assembly E using 2no 60mm Screws – 1no per side (Fig.5a) and to the Side Panels A using 2no 60mm Screws – 1no per side (Fig.5b)
- Attach Trellis Back Panel G to the Middle Back Panel H using 2no 40mm Screws 1no per side (Fig.6a).
  Attach trellis and middle back panel assembly to the Back Panel B using 3no 40mm Screws 1no per corner and 1no in the middle (Fig.6b).
- Fix together 2no Fascia Boards J using 1no 60mm Screw. Repeat process for the remaining 2no Fascia Boards J.
   Set the Roof Panels K as shown in Figs. 7b & 7c ensuring the outermost corners of the Roof Panels K are flush to the top edges of Fascia Boards J (Figs.7b & 7c).
   Attach Fascia Boards J to Roof Panels K using 12no 50mm Screws – 3 per Fascia Board J (Fig.7d).
- 8. Place roof assembly on to Side Panels A (Fig.8a) and fix to the Side Panels A through Fascia Boards J using 4no 60mm Screws 1no per Fascia Board. Further attach the roof assembly to the Trellis Back Panel G through the Fascia Boards J using 2no 50mm Screws 1no per rear Fascia Board J.
- 9. Attach the Ridge Capping L to the top of Roof Panels K using 6no 40mm Screws 3no per panel (Fig.9).
- 10. Position and attach centrally, 2no Pointed Finials M to the Fascia Boards J (front and back) using 4no 40mm screws 2no per finial (Fig.10)