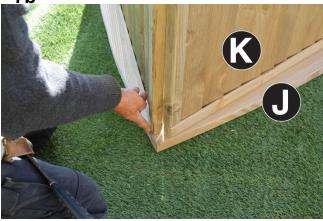

## Assembly requires 2 persons.

Tools required: Corded/Cordless Drill, Pozi-drive Bit/Screwdriver, 3mm Drill Bit required in order for you to drill all screw holes before construction.

- 1. Set out Side Panels A and Back Panels B as shown in Fig.1a&1b and fix together using 6no 60mm Screws 3no per side.
- 2. Place Front Panel (C) between the Side Panels A (Fig.2a) and fix in position using 4no 60mm Screws 2no per side (Fig.2b).
- 3. Locate Floor Panel D on to the floor support battens (Fig.3a) and fix to the floor battens using 4no 60mm Screws 2no per side.
- Position the Seas Hinged Assembly E on to the seat support battens (Fig.4a) and fix to the seat support battens using 4no 60mm Screws – 2no per side of rear section of the Hinged Seat Assembly E (Fig.4b).
- Position Seat Back Rest F between the Side Panels A (Fig.5a). Attach to the Hinged Seat Assembly E using 2no 60mm Screws – 1no per side (Fig.5a) and to the Side Panels A using 2no 60mm Screws – 1no per side (Fig.5b)
- Attach Trellis Back Panel G to the Middle Back Panel H using 2no 40mm Screws 1no per side (Fig.6a).
  Attach trellis and middle back panel assembly to the Back Panel B using 3no 40mm Screws 1no per corner and 1no in the middle (Fig.6b).
- Fix together 2no Fascia Boards J using 1no 60mm Screw. Repeat process for the remaining 2no Fascia Boards J.
   Set the Roof Panels K as shown in Figs. 7b & 7c ensuring the outermost corners of the Roof Panels K are flush to the top edges of Fascia Boards J (Figs.7b & 7c).
   Attach Fascia Boards J to Roof Panels K using 12no 50mm Screws – 3 per Fascia Board J (Fig.7d).
- 8. Place roof assembly on to Side Panels A (Fig.8a) and fix to the Side Panels A through Fascia Boards J using 4no 60mm Screws 1no per Fascia Board. Further attach the roof assembly to the Trellis Back Panel G through the Fascia Boards J using 2no 50mm Screws 1no per rear Fascia Board J.
- 9. Attach the Ridge Capping L to the top of Roof Panels K using 6no 40mm Screws 3no per panel (Fig.9).
- 10. Position and attach centrally, 2no Pointed Finials M to the Fascia Boards J (front and back) using 4no 40mm screws 2no per finial (Fig.10)