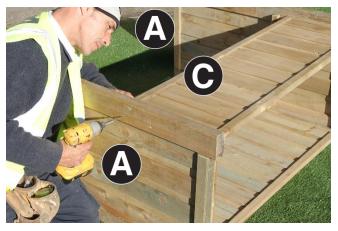

## Assembly requires 2 persons.

Tools required: Corded/Cordless Drill, Pozi-drive Bit/Screwdriver, 3mm Drill Bit required in order for you to drill all screw holes before construction.

- 1. Set out Side Panels A and Back Panels B as shown in Fig.1a&1b and fix together using 6no 60mm Screws 3no per side.
- 2. Place Front Panel (C) between the Side Panels A (Fig.2a) and fix in position using 4no 60mm Screws 2no per side (Fig.2b).
- 3. Locate Floor Panel D on to the floor support battens (Fig.3a) and fix to the floor battens using 4no 60mm Screws 2no per side.
- Position the Seas Hinged Assembly E on to the seat support battens (Fig.4a) and fix to the seat support battens using 4no 60mm Screws – 2no per side of rear section of the Hinged Seat Assembly E (Fig.4b).
- Position Seat Back Rest F between the Side Panels A (Fig.5a). Attach to the Hinged Seat Assembly E using 2no 60mm Screws – 1no per side (Fig.5a) and to the Side Panels A using 2no 60mm Screws – 1no per side (Fig.5b)
- Attach Trellis Back Panel G to the Middle Back Panel H using 2no 40mm Screws 1no per side (Fig.6a).
  Attach trellis and middle back panel assembly to the Back Panel B using 3no 40mm Screws 1no per corner and 1no in the middle (Fig.6b).
- Fix together 2no Fascia Boards J using 1no 60mm Screw. Repeat process for the remaining 2no Fascia Boards J.
   Set the Roof Panels K as shown in Figs. 7b & 7c ensuring the outermost corners of the Roof Panels K are flush to the top edges of Fascia Boards J (Figs.7b & 7c).
   Attach Fascia Boards J to Roof Panels K using 12no 50mm Screws – 3 per Fascia Board J (Fig.7d).
- 8. Place roof assembly on to Side Panels A (Fig.8a) and fix to the Side Panels A through Fascia Boards J using 4no 60mm Screws 1no per Fascia Board. Further attach the roof assembly to the Trellis Back Panel G through the Fascia Boards J using 2no 50mm Screws 1no per rear Fascia Board J.
- 9. Attach the Ridge Capping L to the top of Roof Panels K using 6no 40mm Screws 3no per panel (Fig.9).
- 10. Position and attach centrally, 2no Pointed Finials M to the Fascia Boards J (front and back) using 4no 40mm screws 2no per finial (Fig.10)