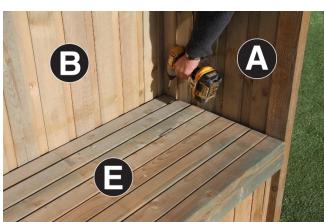

## Assembly requires 2 persons.

Tools required: Corded/Cordless Drill, Pozi-drive Bit/Screwdriver, 3mm Drill Bit required in order for you to drill all screw holes before construction.

- 1. Set out Side Panels A and Back Panels B as shown in Fig.1a&1b and fix together using 6no 60mm Screws 3no per side.
- 2. Place Front Panel (C) between the Side Panels A (Fig.2a) and fix in position using 4no 60mm Screws 2no per side (Fig.2b).
- 3. Locate Floor Panel D on to the floor support battens (Fig.3a) and fix to the floor battens using 4no 60mm Screws 2no per side.
- Position the Seas Hinged Assembly E on to the seat support battens (Fig.4a) and fix to the seat support battens using 4no 60mm Screws – 2no per side of rear section of the Hinged Seat Assembly E (Fig.4b).
- Position Seat Back Rest F between the Side Panels A (Fig.5a). Attach to the Hinged Seat Assembly E using 2no 60mm Screws – 1no per side (Fig.5a) and to the Side Panels A using 2no 60mm Screws – 1no per side (Fig.5b)
- Attach Trellis Back Panel G to the Middle Back Panel H using 2no 40mm Screws 1no per side (Fig.6a).
  Attach trellis and middle back panel assembly to the Back Panel B using 3no 40mm Screws 1no per corner and 1no in the middle (Fig.6b).
- Fix together 2no Fascia Boards J using 1no 60mm Screw. Repeat process for the remaining 2no Fascia Boards J.
   Set the Roof Panels K as shown in Figs. 7b & 7c ensuring the outermost corners of the Roof Panels K are flush to the top edges of Fascia Boards J (Figs.7b & 7c).
   Attach Fascia Boards J to Roof Panels K using 12no 50mm Screws – 3 per Fascia Board J (Fig.7d).
- 8. Place roof assembly on to Side Panels A (Fig.8a) and fix to the Side Panels A through Fascia Boards J using 4no 60mm Screws 1no per Fascia Board. Further attach the roof assembly to the Trellis Back Panel G through the Fascia Boards J using 2no 50mm Screws 1no per rear Fascia Board J.
- 9. Attach the Ridge Capping L to the top of Roof Panels K using 6no 40mm Screws 3no per panel (Fig.9).
- 10. Position and attach centrally, 2no Pointed Finials M to the Fascia Boards J (front and back) using 4no 40mm screws 2no per finial (Fig.10)