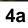

## Assembly requires 2 persons.

Tools required: Corded/Cordless Drill, Pozi-drive Bit/Screwdriver, 3mm Drill Bit required in order for you to drill all screw holes before construction.

- 1. Set out Side Panels A and Back Panels B as shown in Fig.1a&1b and fix together using 6no 60mm Screws 3no per side.
- 2. Place Front Panel (C) between the Side Panels A (Fig.2a) and fix in position using 4no 60mm Screws 2no per side (Fig.2b).
- 3. Locate Floor Panel D on to the floor support battens (Fig.3a) and fix to the floor battens using 4no 60mm Screws 2no per side.
- Position the Seas Hinged Assembly E on to the seat support battens (Fig.4a) and fix to the seat support battens using 4no 60mm Screws – 2no per side of rear section of the Hinged Seat Assembly E (Fig.4b).
- Position Seat Back Rest F between the Side Panels A (Fig.5a). Attach to the Hinged Seat Assembly E using 2no 60mm Screws – 1no per side (Fig.5a) and to the Side Panels A using 2no 60mm Screws – 1no per side (Fig.5b)
- Attach Trellis Back Panel G to the Middle Back Panel H using 2no 40mm Screws 1no per side (Fig.6a).
  Attach trellis and middle back panel assembly to the Back Panel B using 3no 40mm Screws 1no per corner and 1no in the middle (Fig.6b).
- Fix together 2no Fascia Boards J using 1no 60mm Screw. Repeat process for the remaining 2no Fascia Boards J.
   Set the Roof Panels K as shown in Figs. 7b & 7c ensuring the outermost corners of the Roof Panels K are flush to the top edges of Fascia Boards J (Figs.7b & 7c).
   Attach Fascia Boards J to Roof Panels K using 12no 50mm Screws – 3 per Fascia Board J (Fig.7d).
- 8. Place roof assembly on to Side Panels A (Fig.8a) and fix to the Side Panels A through Fascia Boards J using 4no 60mm Screws 1no per Fascia Board. Further attach the roof assembly to the Trellis Back Panel G through the Fascia Boards J using 2no 50mm Screws 1no per rear Fascia Board J.
- 9. Attach the Ridge Capping L to the top of Roof Panels K using 6no 40mm Screws 3no per panel (Fig.9).
- 10. Position and attach centrally, 2no Pointed Finials M to the Fascia Boards J (front and back) using 4no 40mm screws 2no per finial (Fig.10)