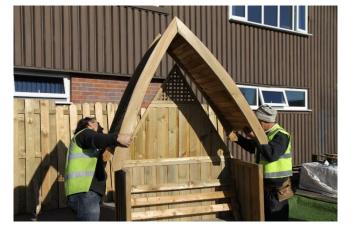

## Assembly requires 2 persons.

Tools required: Corded/Cordless Drill, Pozi-drive Bit/Screwdriver, 3mm Drill Bit required in order for you to drill all screw holes before construction.

- 1. Set out Side Panels A and Back Panels B as shown in Fig.1a&1b and fix together using 6no 60mm Screws 3no per side.
- 2. Place Front Panel (C) between the Side Panels A (Fig.2a) and fix in position using 4no 60mm Screws 2no per side (Fig.2b).
- 3. Locate Floor Panel D on to the floor support battens (Fig.3a) and fix to the floor battens using 4no 60mm Screws 2no per side.
- Position the Seas Hinged Assembly E on to the seat support battens (Fig.4a) and fix to the seat support battens using 4no 60mm Screws – 2no per side of rear section of the Hinged Seat Assembly E (Fig.4b).
- Position Seat Back Rest F between the Side Panels A (Fig.5a). Attach to the Hinged Seat Assembly E using 2no 60mm Screws – 1no per side (Fig.5a) and to the Side Panels A using 2no 60mm Screws – 1no per side (Fig.5b)
- Attach Trellis Back Panel G to the Middle Back Panel H using 2no 40mm Screws 1no per side (Fig.6a).
  Attach trellis and middle back panel assembly to the Back Panel B using 3no 40mm Screws 1no per corner and 1no in the middle (Fig.6b).
- Fix together 2no Fascia Boards J using 1no 60mm Screw. Repeat process for the remaining 2no Fascia Boards J.
   Set the Roof Panels K as shown in Figs. 7b & 7c ensuring the outermost corners of the Roof Panels K are flush to the top edges of Fascia Boards J (Figs.7b & 7c).
   Attach Fascia Boards J to Roof Panels K using 12no 50mm Screws – 3 per Fascia Board J (Fig.7d).
- 8. Place roof assembly on to Side Panels A (Fig.8a) and fix to the Side Panels A through Fascia Boards J using 4no 60mm Screws 1no per Fascia Board. Further attach the roof assembly to the Trellis Back Panel G through the Fascia Boards J using 2no 50mm Screws 1no per rear Fascia Board J.
- 9. Attach the Ridge Capping L to the top of Roof Panels K using 6no 40mm Screws 3no per panel (Fig.9).
- 10. Position and attach centrally, 2no Pointed Finials M to the Fascia Boards J (front and back) using 4no 40mm screws 2no per finial (Fig.10)