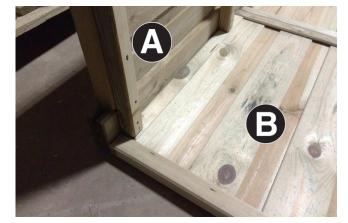

## Assembly requires 2 persons.

Tools required: Corded/Cordless Drill, Pozi-drive Bit/Screwdriver, 3mm Drill Bit required in order for you to drill all screw holes before construction.

- 1. Set out Side Panels A and Back Panels B as shown in Fig.1a&1b and fix together using 6no 60mm Screws 3no per side.
- 2. Place Front Panel (C) between the Side Panels A (Fig.2a) and fix in position using 4no 60mm Screws 2no per side (Fig.2b).
- 3. Locate Floor Panel D on to the floor support battens (Fig.3a) and fix to the floor battens using 4no 60mm Screws 2no per side.
- Position the Seas Hinged Assembly E on to the seat support battens (Fig.4a) and fix to the seat support battens using 4no 60mm Screws – 2no per side of rear section of the Hinged Seat Assembly E (Fig.4b).
- Position Seat Back Rest F between the Side Panels A (Fig.5a). Attach to the Hinged Seat Assembly E using 2no 60mm Screws – 1no per side (Fig.5a) and to the Side Panels A using 2no 60mm Screws – 1no per side (Fig.5b)
- Attach Trellis Back Panel G to the Middle Back Panel H using 2no 40mm Screws 1no per side (Fig.6a).
  Attach trellis and middle back panel assembly to the Back Panel B using 3no 40mm Screws 1no per corner and 1no in the middle (Fig.6b).
- Fix together 2no Fascia Boards J using 1no 60mm Screw. Repeat process for the remaining 2no Fascia Boards J.
   Set the Roof Panels K as shown in Figs. 7b & 7c ensuring the outermost corners of the Roof Panels K are flush to the top edges of Fascia Boards J (Figs.7b & 7c).
   Attach Fascia Boards J to Roof Panels K using 12no 50mm Screws – 3 per Fascia Board J (Fig.7d).
- 8. Place roof assembly on to Side Panels A (Fig.8a) and fix to the Side Panels A through Fascia Boards J using 4no 60mm Screws 1no per Fascia Board. Further attach the roof assembly to the Trellis Back Panel G through the Fascia Boards J using 2no 50mm Screws 1no per rear Fascia Board J.
- 9. Attach the Ridge Capping L to the top of Roof Panels K using 6no 40mm Screws 3no per panel (Fig.9).
- 10. Position and attach centrally, 2no Pointed Finials M to the Fascia Boards J (front and back) using 4no 40mm screws 2no per finial (Fig.10)