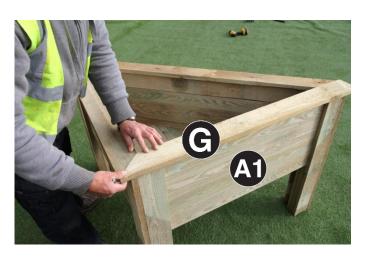

| 1. | Attach Side Panel A1 to Side Panel A2 using 4no 60mm Screws (Figs.1a & 1b).                                                                                                                                                                         |
|----|-----------------------------------------------------------------------------------------------------------------------------------------------------------------------------------------------------------------------------------------------------|
| 2. | Position Front Panel B between Side Panels A1 & A2 as seen in Figs.2a & 2b.                                                                                                                                                                         |
| 3. | Place one Corner Cover Board C over joint between Front Panel B & Side Panel A2 (Fig.3a) and fix in position using 6no 60mm Screws (Fig.3b). Repeat process with remaining Corner Cover Board C over joint between Front Panel B and Side Panel A1. |
| 4. | Place Base Panel D into planter as seen in Fig.4a and fix in position using 8no 40mm Screws – 4no along Front Panel B and 2no along each of the Side Panels A1 & A2 (Fig.4b)                                                                        |
| 5. | Place Capping Trim E on top of Front Panel B, Capping Trim F on top of Side Panel A2 and Capping Trim G on top                                                                                                                                      |

Set out Capping Trims E, F & G on top of panels B, A2 & A1 as seen in Figs.5a,

5b & 5c and attach using 10no 60mm Screws - 4no into Capping Trim Front E

and 3no into each of the Side Capping Trims F & G.