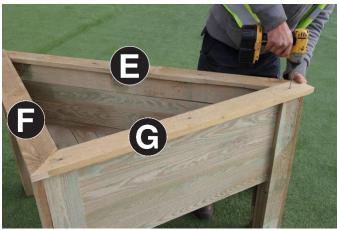

| 1. | Attach Side Panel A1 to Side Panel A2 using 4no 60mm Screws (Figs.1a & 1b).                                                                                                                                                                         |
|----|-----------------------------------------------------------------------------------------------------------------------------------------------------------------------------------------------------------------------------------------------------|
| 2. | Position Front Panel B between Side Panels A1 & A2 as seen in Figs.2a & 2b.                                                                                                                                                                         |
| 3. | Place one Corner Cover Board C over joint between Front Panel B & Side Panel A2 (Fig.3a) and fix in position using 6no 60mm Screws (Fig.3b). Repeat process with remaining Corner Cover Board C over joint between Front Panel B and Side Panel A1. |
| 4. | Place Base Panel D into planter as seen in Fig.4a and fix in position using 8no 40mm Screws – 4no along Front Panel B and 2no along each of the Side Panels A1 & A2 (Fig.4b)                                                                        |
| 5. | Place Capping Trim E on top of Front Panel B, Capping Trim F on top of Side Panel A2 and Capping Trim G on top                                                                                                                                      |

Set out Capping Trims E, F & G on top of panels B, A2 & A1 as seen in Figs.5a,

5b & 5c and attach using 10no 60mm Screws - 4no into Capping Trim Front E

and 3no into each of the Side Capping Trims F & G.