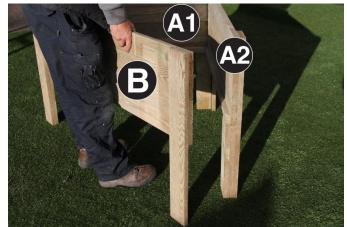

| 1. | Attach Side Panel A1 to Side Panel A2 using 4no 60mm Screws (Figs.1a & 1b).                                                                                                                                                                         |
|----|-----------------------------------------------------------------------------------------------------------------------------------------------------------------------------------------------------------------------------------------------------|
| 2. | Position Front Panel B between Side Panels A1 & A2 as seen in Figs.2a & 2b.                                                                                                                                                                         |
| 3. | Place one Corner Cover Board C over joint between Front Panel B & Side Panel A2 (Fig.3a) and fix in position using 6no 60mm Screws (Fig.3b). Repeat process with remaining Corner Cover Board C over joint between Front Panel B and Side Panel A1. |
| 4. | Place Base Panel D into planter as seen in Fig.4a and fix in position using 8no 40mm Screws – 4no along Front Panel B and 2no along each of the Side Panels A1 & A2 (Fig.4b)                                                                        |
| 5. | Place Capping Trim E on top of Front Panel B, Capping Trim F on top of Side Panel A2 and Capping Trim G on top                                                                                                                                      |