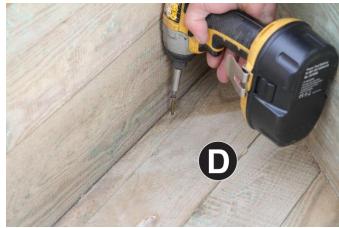

| 1. | Attach Side Panel A1 to Side Panel A2 using 4no 60mm Screws (Figs.1a & 1b).                                                                                                                                                                         |
|----|-----------------------------------------------------------------------------------------------------------------------------------------------------------------------------------------------------------------------------------------------------|
| 2. | Position Front Panel B between Side Panels A1 & A2 as seen in Figs.2a & 2b.                                                                                                                                                                         |
| 3. | Place one Corner Cover Board C over joint between Front Panel B & Side Panel A2 (Fig.3a) and fix in position using 6no 60mm Screws (Fig.3b). Repeat process with remaining Corner Cover Board C over joint between Front Panel B and Side Panel A1. |
| 4. | Place Base Panel D into planter as seen in Fig.4a and fix in position using 8no 40mm Screws – 4no along Front Panel B and 2no along each of the Side Panels A1 & A2 (Fig.4b)                                                                        |
| 5. | Place Capping Trim E on top of Front Panel B, Capping Trim F on top of Side Panel A2 and Capping Trim G on top                                                                                                                                      |