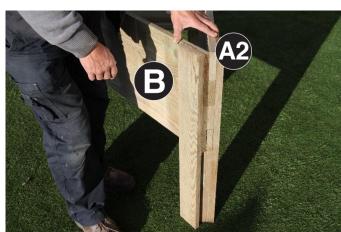

| 1. | Attach Side Panel A1 to Side Panel A2 using 4no 60mm Screws (Figs.1a & 1b).                                                                                                                                                                         |
|----|-----------------------------------------------------------------------------------------------------------------------------------------------------------------------------------------------------------------------------------------------------|
| 2. | Position Front Panel B between Side Panels A1 & A2 as seen in Figs.2a & 2b.                                                                                                                                                                         |
| 3. | Place one Corner Cover Board C over joint between Front Panel B & Side Panel A2 (Fig.3a) and fix in position using 6no 60mm Screws (Fig.3b). Repeat process with remaining Corner Cover Board C over joint between Front Panel B and Side Panel A1. |
| 4. | Place Base Panel D into planter as seen in Fig.4a and fix in position using 8no 40mm Screws – 4no along Front Panel B and 2no along each of the Side Panels A1 & A2 (Fig.4b)                                                                        |
| 5. | Place Capping Trim E on top of Front Panel B, Capping Trim F on top of Side Panel A2 and Capping Trim G on top                                                                                                                                      |