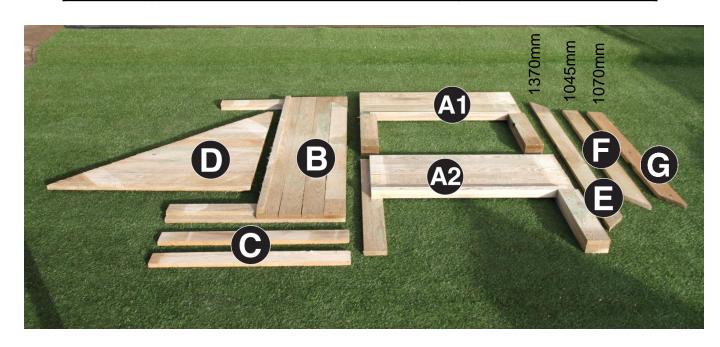

| Deep Root Corner Planter Pack List |                    |          |
|------------------------------------|--------------------|----------|
| Item                               | Description        | Quantity |
| A1                                 | Side Panel         | 1        |
| A2                                 | Side Panel         | 1        |
| В                                  | Front Panel        | 1        |
| С                                  | Corner Cover Board | 2        |
| D                                  | Base Panel         | 1        |
| Е                                  | Capping Trim Front | 1        |
| F                                  | Capping Trim Side  | 1        |
| G                                  | Capping Trim Side  | 1        |

| 1. | Attach Side Panel A1 to Side Panel A2 using 4no 60mm Screws (Figs.1a & 1b).                                                                                                                                                                         |
|----|-----------------------------------------------------------------------------------------------------------------------------------------------------------------------------------------------------------------------------------------------------|
| 2. | Position Front Panel B between Side Panels A1 & A2 as seen in Figs.2a & 2b.                                                                                                                                                                         |
| 3. | Place one Corner Cover Board C over joint between Front Panel B & Side Panel A2 (Fig.3a) and fix in position using 6no 60mm Screws (Fig.3b). Repeat process with remaining Corner Cover Board C over joint between Front Panel B and Side Panel A1. |
| 4. | Place Base Panel D into planter as seen in Fig.4a and fix in position using 8no 40mm Screws – 4no along Front Panel B and 2no along each of the Side Panels A1 & A2 (Fig.4b)                                                                        |
| 5. | Place Capping Trim E on top of Front Panel B, Capping Trim F on top of Side Panel A2 and Capping Trim G on top                                                                                                                                      |