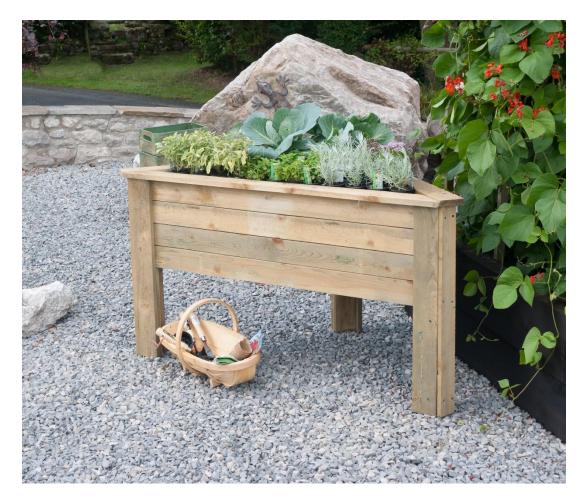

## **Assembly Instructions**

(W x D x H) 1.50m x 1.08m x 0.80m Product Name: Deep Root Corner Planter

Pressure Treated products should not be treated with any other products for the first month.

## **Deep Root Corner Planter Assembly Instructions**

Requires 2 person assembly.

Tools required: Corded / Cordless Drill, Pozi-drive Bit / Screwdriver, 3mm Drill Bit required in order for you to drill all screw holes before construction.