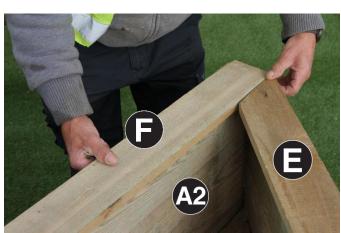

Set out Capping Trims E, F & G on top of panels B, A2 & A1 as seen in Figs.5a,

5b & 5c and attach using 10no 60mm Screws - 4no into Capping Trim Front E

and 3no into each of the Side Capping Trims F & G.