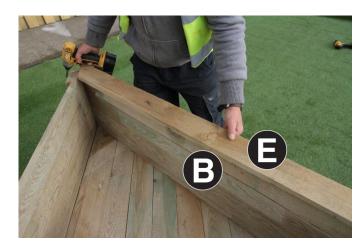

Set out Capping Trims E, F & G on top of panels B, A2 & A1 as seen in Figs.5a,

5b & 5c and attach using 10no 60mm Screws - 4no into Capping Trim Front E

and 3no into each of the Side Capping Trims F & G.