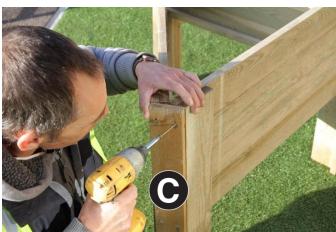

| 1. | Attach Side Panel A1 to Side Panel A2 using 4no 60mm Screws (Figs.1a & 1b).                                                                                                                                                                         |
|----|-----------------------------------------------------------------------------------------------------------------------------------------------------------------------------------------------------------------------------------------------------|
| 2. | Position Front Panel B between Side Panels A1 & A2 as seen in Figs.2a & 2b.                                                                                                                                                                         |
| 3. | Place one Corner Cover Board C over joint between Front Panel B & Side Panel A2 (Fig.3a) and fix in position using 6no 60mm Screws (Fig.3b). Repeat process with remaining Corner Cover Board C over joint between Front Panel B and Side Panel A1. |
| 4. | Place Base Panel D into planter as seen in Fig.4a and fix in position using 8no 40mm Screws – 4no along Front Panel B and 2no along each of the Side Panels A1 & A2 (Fig.4b)                                                                        |
| 5. | Place Capping Trim E on top of Front Panel B, Capping Trim F on top of Side Panel A2 and Capping Trim G on top                                                                                                                                      |