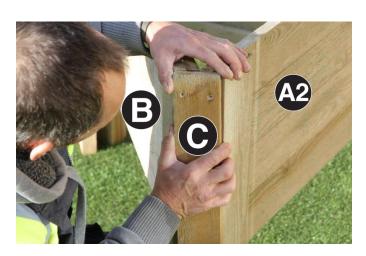

| 1. | Attach Side Panel A1 to Side Panel A2 using 4no 60mm Screws (Figs.1a & 1b).                                                                                                                                                                         |
|----|-----------------------------------------------------------------------------------------------------------------------------------------------------------------------------------------------------------------------------------------------------|
| 2. | Position Front Panel B between Side Panels A1 & A2 as seen in Figs.2a & 2b.                                                                                                                                                                         |
| 3. | Place one Corner Cover Board C over joint between Front Panel B & Side Panel A2 (Fig.3a) and fix in position using 6no 60mm Screws (Fig.3b). Repeat process with remaining Corner Cover Board C over joint between Front Panel B and Side Panel A1. |
| 4. | Place Base Panel D into planter as seen in Fig.4a and fix in position using 8no 40mm Screws – 4no along Front Panel B and 2no along each of the Side Panels A1 & A2 (Fig.4b)                                                                        |
| 5. | Place Capping Trim E on top of Front Panel B, Capping Trim F on top of Side Panel A2 and Capping Trim G on top                                                                                                                                      |