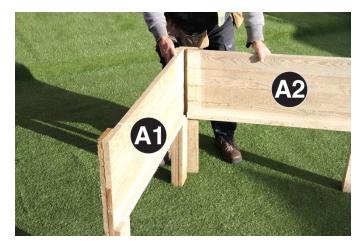

| 1. | Attach Side Panel A1 to Side Panel A2 using 4no 60mm Screws (Figs.1a & 1b).                                                                                                                                                                         |
|----|-----------------------------------------------------------------------------------------------------------------------------------------------------------------------------------------------------------------------------------------------------|
| 2. | Position Front Panel B between Side Panels A1 & A2 as seen in Figs.2a & 2b.                                                                                                                                                                         |
| 3. | Place one Corner Cover Board C over joint between Front Panel B & Side Panel A2 (Fig.3a) and fix in position using 6no 60mm Screws (Fig.3b). Repeat process with remaining Corner Cover Board C over joint between Front Panel B and Side Panel A1. |
| 4. | Place Base Panel D into planter as seen in Fig.4a and fix in position using 8no 40mm Screws – 4no along Front Panel B and 2no along each of the Side Panels A1 & A2 (Fig.4b)                                                                        |
| 5. | Place Capping Trim E on top of Front Panel B, Capping Trim F on top of Side Panel A2 and Capping Trim G on top                                                                                                                                      |