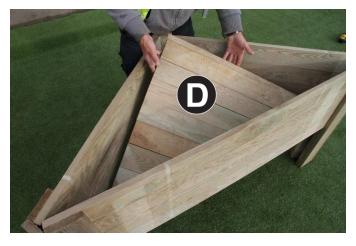

| 1. | Attach Side Panel A1 to Side Panel A2 using 4no 60mm Screws (Figs.1a & 1b).                                                                                                                                                                         |
|----|-----------------------------------------------------------------------------------------------------------------------------------------------------------------------------------------------------------------------------------------------------|
| 2. | Position Front Panel B between Side Panels A1 & A2 as seen in Figs.2a & 2b.                                                                                                                                                                         |
| 3. | Place one Corner Cover Board C over joint between Front Panel B & Side Panel A2 (Fig.3a) and fix in position using 6no 60mm Screws (Fig.3b). Repeat process with remaining Corner Cover Board C over joint between Front Panel B and Side Panel A1. |
| 4. | Place Base Panel D into planter as seen in Fig.4a and fix in position using 8no 40mm Screws – 4no along Front Panel B and 2no along each of the Side Panels A1 & A2 (Fig.4b)                                                                        |
| 5. | Place Capping Trim E on top of Front Panel B, Capping Trim F on top of Side Panel A2 and Capping Trim G on top                                                                                                                                      |