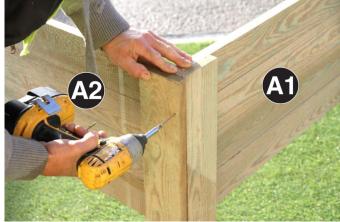

| 1. | Attach Side Panel A1 to Side Panel A2 using 4no 60mm Screws (Figs.1a & 1b).                                                                                                                                                                         |
|----|-----------------------------------------------------------------------------------------------------------------------------------------------------------------------------------------------------------------------------------------------------|
| 2. | Position Front Panel B between Side Panels A1 & A2 as seen in Figs.2a & 2b.                                                                                                                                                                         |
| 3. | Place one Corner Cover Board C over joint between Front Panel B & Side Panel A2 (Fig.3a) and fix in position using 6no 60mm Screws (Fig.3b). Repeat process with remaining Corner Cover Board C over joint between Front Panel B and Side Panel A1. |
| 4. | Place Base Panel D into planter as seen in Fig.4a and fix in position using 8no 40mm Screws – 4no along Front Panel B and 2no along each of the Side Panels A1 & A2 (Fig.4b)                                                                        |
| 5. | Place Capping Trim E on top of Front Panel B, Capping Trim F on top of Side Panel A2 and Capping Trim G on top                                                                                                                                      |