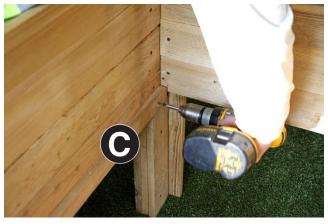

| Fixings |             |    |
|---------|-------------|----|
|         | 35mm Screws | 14 |
|         | 45mm Screws | 32 |

| Ass | embly Instructions.                                                                                                                                                        |
|-----|----------------------------------------------------------------------------------------------------------------------------------------------------------------------------|
| Ass | embly requires 2 persons.                                                                                                                                                  |
|     | s required: Corded/Cordless Drill, Pozidrive Bit/Screwdriver, 3mm Drill Bit ired in order for you to drill all screw holes before construction.                            |
| 1.  | Attach one End Panel (A) to Side Panels (B) using 6no 45mm screws per end panel, as shown in Figs1a & 1b. Repeat process with the second End Panel (A) as shown in Fig 1c. |
| 2.  | Attach Base Board Support Rails (C) to base of Side Panels using 14no 35mm screws (7no per side) as shown in Figs 2a & 2b.                                                 |
| 3.  | Loose fit ALL Base Boards (D) as shown in Fig 3a. A minimum of four central boards to be screwed down to Base Board Support Rails using 45mm screws. See Fig 3b.           |
| 4.  | Set out the 4no Capping Trims (E) on top of the planter and attach using the 12no 45mm screws (2no screws per short trim and 4no per long trim). See Figs 4a & 4b.         |
|     |                                                                                                                                                                            |