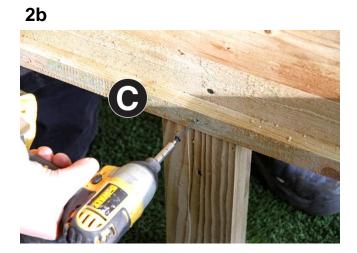

| Fixings |             |    |
|---------|-------------|----|
|         | 35mm Screws | 14 |
|         | 45mm Screws | 32 |

| Ass | embly Instructions.                                                                                                                                                        |
|-----|----------------------------------------------------------------------------------------------------------------------------------------------------------------------------|
| Ass | embly requires 2 persons.                                                                                                                                                  |
|     | s required: Corded/Cordless Drill, Pozidrive Bit/Screwdriver, 3mm Drill Bit ired in order for you to drill all screw holes before construction.                            |
| 1.  | Attach one End Panel (A) to Side Panels (B) using 6no 45mm screws per end panel, as shown in Figs1a & 1b. Repeat process with the second End Panel (A) as shown in Fig 1c. |
| 2.  | Attach Base Board Support Rails (C) to base of Side Panels using 14no 35mm screws (7no per side) as shown in Figs 2a & 2b.                                                 |
| 3.  | Loose fit ALL Base Boards (D) as shown in Fig 3a. A minimum of four central boards to be screwed down to Base Board Support Rails using 45mm screws. See Fig 3b.           |
| 4.  | Set out the 4no Capping Trims (E) on top of the planter and attach using the 12no 45mm screws (2no screws per short trim and 4no per long trim). See Figs 4a & 4b.         |
|     |                                                                                                                                                                            |