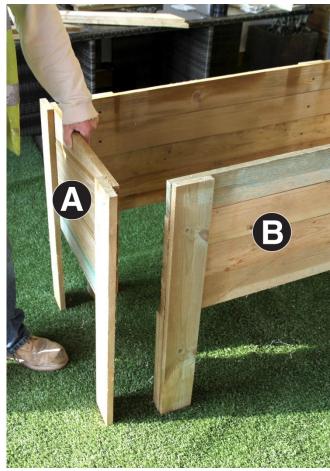

| Fixings |             |    |
|---------|-------------|----|
|         | 35mm Screws | 14 |
|         | 45mm Screws | 32 |

| Ass | embly Instructions.                                                                                                                                                        |
|-----|----------------------------------------------------------------------------------------------------------------------------------------------------------------------------|
| Ass | embly requires 2 persons.                                                                                                                                                  |
|     | s required: Corded/Cordless Drill, Pozidrive Bit/Screwdriver, 3mm Drill Bit ired in order for you to drill all screw holes before construction.                            |
| 1.  | Attach one End Panel (A) to Side Panels (B) using 6no 45mm screws per end panel, as shown in Figs1a & 1b. Repeat process with the second End Panel (A) as shown in Fig 1c. |
| 2.  | Attach Base Board Support Rails (C) to base of Side Panels using 14no 35mm screws (7no per side) as shown in Figs 2a & 2b.                                                 |
| 3.  | Loose fit ALL Base Boards (D) as shown in Fig 3a. A minimum of four central boards to be screwed down to Base Board Support Rails using 45mm screws. See Fig 3b.           |
| 4.  | Set out the 4no Capping Trims (E) on top of the planter and attach using the 12no 45mm screws (2no screws per short trim and 4no per long trim). See Figs 4a & 4b.         |
|     |                                                                                                                                                                            |