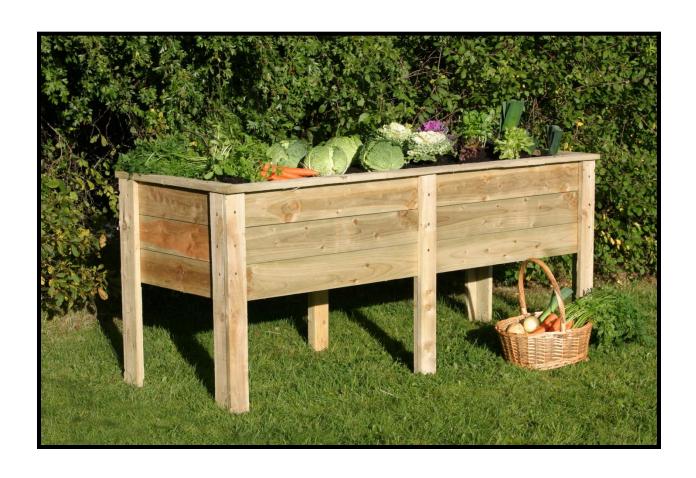

## **Assembly Instructions**

(W x D x H) 1.8m x 0.7m x 0.8m Product Name: Deep Root Planter 1.8m

Pressure Treated products should not be treated with any other products for the first month.

## **Deep Root Planter 1.8m Assembly Instructions**

Requires 2 person assembly.

Tools required: Corded/Cordless Drill, Pozidrive Bit/Screwdriver, 3mm Drill Bit required in order for you to drill all screw holes before construction.