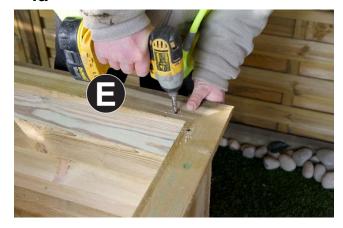

| Fixings |             |    |
|---------|-------------|----|
|         | 35mm Screws | 14 |
|         | 45mm Screws | 32 |

| Ass | embly Instructions.                                                                                                                                                        |
|-----|----------------------------------------------------------------------------------------------------------------------------------------------------------------------------|
| Ass | embly requires 2 persons.                                                                                                                                                  |
|     | s required: Corded/Cordless Drill, Pozidrive Bit/Screwdriver, 3mm Drill Bit ired in order for you to drill all screw holes before construction.                            |
| 1.  | Attach one End Panel (A) to Side Panels (B) using 6no 45mm screws per end panel, as shown in Figs1a & 1b. Repeat process with the second End Panel (A) as shown in Fig 1c. |
| 2.  | Attach Base Board Support Rails (C) to base of Side Panels using 14no 35mm screws (7no per side) as shown in Figs 2a & 2b.                                                 |
| 3.  | Loose fit ALL Base Boards (D) as shown in Fig 3a. A minimum of four central boards to be screwed down to Base Board Support Rails using 45mm screws. See Fig 3b.           |
| 4.  | Set out the 4no Capping Trims (E) on top of the planter and attach using the 12no 45mm screws (2no screws per short trim and 4no per long trim). See Figs 4a & 4b.         |
|     |                                                                                                                                                                            |