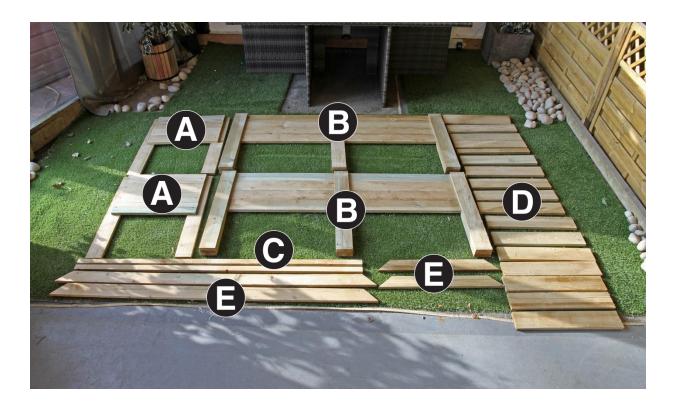

| Deep Root Planter 1.8m Pack List |                         |          |  |
|----------------------------------|-------------------------|----------|--|
| Item                             | Description             | Quantity |  |
| А                                | End Panel               | 2        |  |
| В                                | Side Panel              | 2        |  |
| С                                | Base Board Support Rail | 2        |  |
| D                                | Base Board              | 17       |  |
| Е                                | Capping Trim            | 4        |  |