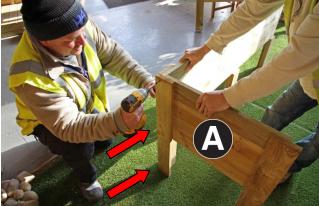

| Fixings |             |    |
|---------|-------------|----|
|         | 35mm Screws | 14 |
|         | 45mm Screws | 32 |

| Ass | embly Instructions.                                                                                                                                                        |
|-----|----------------------------------------------------------------------------------------------------------------------------------------------------------------------------|
| Ass | embly requires 2 persons.                                                                                                                                                  |
|     | s required: Corded/Cordless Drill, Pozidrive Bit/Screwdriver, 3mm Drill Bit ired in order for you to drill all screw holes before construction.                            |
| 1.  | Attach one End Panel (A) to Side Panels (B) using 6no 45mm screws per end panel, as shown in Figs1a & 1b. Repeat process with the second End Panel (A) as shown in Fig 1c. |
| 2.  | Attach Base Board Support Rails (C) to base of Side Panels using 14no 35mm screws (7no per side) as shown in Figs 2a & 2b.                                                 |
| 3.  | Loose fit ALL Base Boards (D) as shown in Fig 3a. A minimum of four central boards to be screwed down to Base Board Support Rails using 45mm screws. See Fig 3b.           |
| 4.  | Set out the 4no Capping Trims (E) on top of the planter and attach using the 12no 45mm screws (2no screws per short trim and 4no per long trim). See Figs 4a & 4b.         |
|     |                                                                                                                                                                            |