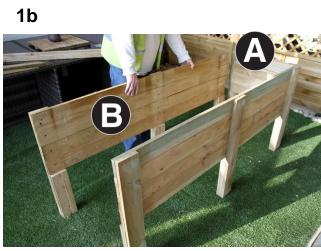

| Fixings |             |    |
|---------|-------------|----|
|         | 35mm Screws | 14 |
|         | 45mm Screws | 32 |

| Ass | embly Instructions.                                                                                                                                                        |
|-----|----------------------------------------------------------------------------------------------------------------------------------------------------------------------------|
| Ass | embly requires 2 persons.                                                                                                                                                  |
|     | s required: Corded/Cordless Drill, Pozidrive Bit/Screwdriver, 3mm Drill Bit ired in order for you to drill all screw holes before construction.                            |
| 1.  | Attach one End Panel (A) to Side Panels (B) using 6no 45mm screws per end panel, as shown in Figs1a & 1b. Repeat process with the second End Panel (A) as shown in Fig 1c. |
| 2.  | Attach Base Board Support Rails (C) to base of Side Panels using 14no 35mm screws (7no per side) as shown in Figs 2a & 2b.                                                 |
| 3.  | Loose fit ALL Base Boards (D) as shown in Fig 3a. A minimum of four central boards to be screwed down to Base Board Support Rails using 45mm screws. See Fig 3b.           |
| 4.  | Set out the 4no Capping Trims (E) on top of the planter and attach using the 12no 45mm screws (2no screws per short trim and 4no per long trim). See Figs 4a & 4b.         |
|     |                                                                                                                                                                            |