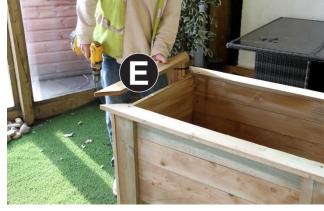

| Fixings |             |    |
|---------|-------------|----|
|         | 35mm Screws | 14 |
|         | 45mm Screws | 32 |

| Ass | embly Instructions.                                                                                                                                                        |
|-----|----------------------------------------------------------------------------------------------------------------------------------------------------------------------------|
| Ass | embly requires 2 persons.                                                                                                                                                  |
|     | s required: Corded/Cordless Drill, Pozidrive Bit/Screwdriver, 3mm Drill Bit ired in order for you to drill all screw holes before construction.                            |
| 1.  | Attach one End Panel (A) to Side Panels (B) using 6no 45mm screws per end panel, as shown in Figs1a & 1b. Repeat process with the second End Panel (A) as shown in Fig 1c. |
| 2.  | Attach Base Board Support Rails (C) to base of Side Panels using 14no 35mm screws (7no per side) as shown in Figs 2a & 2b.                                                 |
| 3.  | Loose fit ALL Base Boards (D) as shown in Fig 3a. A minimum of four central boards to be screwed down to Base Board Support Rails using 45mm screws. See Fig 3b.           |
| 4.  | Set out the 4no Capping Trims (E) on top of the planter and attach using the 12no 45mm screws (2no screws per short trim and 4no per long trim). See Figs 4a & 4b.         |
|     |                                                                                                                                                                            |