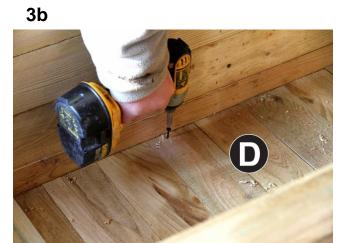

| Fixings |             |    |
|---------|-------------|----|
|         | 35mm Screws | 14 |
|         | 45mm Screws | 32 |

| Ass | embly Instructions.                                                                                                                                                        |
|-----|----------------------------------------------------------------------------------------------------------------------------------------------------------------------------|
| Ass | embly requires 2 persons.                                                                                                                                                  |
|     | s required: Corded/Cordless Drill, Pozidrive Bit/Screwdriver, 3mm Drill Bit ired in order for you to drill all screw holes before construction.                            |
| 1.  | Attach one End Panel (A) to Side Panels (B) using 6no 45mm screws per end panel, as shown in Figs1a & 1b. Repeat process with the second End Panel (A) as shown in Fig 1c. |
| 2.  | Attach Base Board Support Rails (C) to base of Side Panels using 14no 35mm screws (7no per side) as shown in Figs 2a & 2b.                                                 |
| 3.  | Loose fit ALL Base Boards (D) as shown in Fig 3a. A minimum of four central boards to be screwed down to Base Board Support Rails using 45mm screws. See Fig 3b.           |
| 4.  | Set out the 4no Capping Trims (E) on top of the planter and attach using the 12no 45mm screws (2no screws per short trim and 4no per long trim). See Figs 4a & 4b.         |
|     |                                                                                                                                                                            |