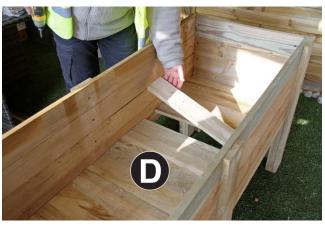

| Fixings |             |    |
|---------|-------------|----|
|         | 35mm Screws | 14 |
|         | 45mm Screws | 32 |

| Ass | embly Instructions.                                                                                                                                                        |
|-----|----------------------------------------------------------------------------------------------------------------------------------------------------------------------------|
| Ass | embly requires 2 persons.                                                                                                                                                  |
|     | s required: Corded/Cordless Drill, Pozidrive Bit/Screwdriver, 3mm Drill Bit ired in order for you to drill all screw holes before construction.                            |
| 1.  | Attach one End Panel (A) to Side Panels (B) using 6no 45mm screws per end panel, as shown in Figs1a & 1b. Repeat process with the second End Panel (A) as shown in Fig 1c. |
| 2.  | Attach Base Board Support Rails (C) to base of Side Panels using 14no 35mm screws (7no per side) as shown in Figs 2a & 2b.                                                 |
| 3.  | Loose fit ALL Base Boards (D) as shown in Fig 3a. A minimum of four central boards to be screwed down to Base Board Support Rails using 45mm screws. See Fig 3b.           |
| 4.  | Set out the 4no Capping Trims (E) on top of the planter and attach using the 12no 45mm screws (2no screws per short trim and 4no per long trim). See Figs 4a & 4b.         |
|     |                                                                                                                                                                            |