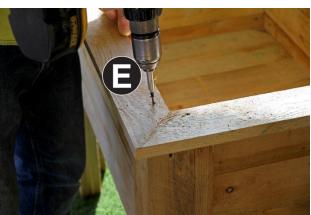

Assembly requires 2 persons.

Tools required: Corded/Cordless Drill, Pozidrive Bit/Screwdriver, 3mm Drill Bit required in order for you to drill all screw holes before construction.

- Attach one End Panel (A) to Side Panels (B) using 6no 45mm screws per End Panel, as shown in Figs 1a & 1b. Repeat process with the second End Panel (A) as shown in Fig 1c. Position screws as shown in Fig 1d.
- 2. Attach Base Board Support Rails (C) to base of Side Panels using 8no 35mm screws (4no per side) as shown in Figs 2a & 2b.
- Loose fit ALL base boards (D) as shown in Figs 3a & 3b. A minimum of three central boards to be screwed down to Base Board Support Rails using 6no 45mm screws.
- **4.** Set out the 4no Capping Trims (E) on top of the planter and attach using the 12no 45mm screws (3no screws per trim) as shown in Figs 4a & 4b.

1c

1d

2a

www.zest4leisure.co.uk

3a

4a

4b