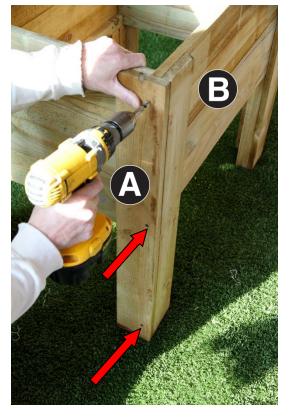

Assembly requires 2 persons.

Tools required: Corded/Cordless Drill, Pozidrive Bit/Screwdriver, 3mm Drill Bit required in order for you to drill all screw holes before construction.

- Attach one End Panel (A) to Side Panels (B) using 6no 45mm screws per End Panel, as shown in Figs 1a & 1b. Repeat process with the second End Panel (A) as shown in Fig 1c. Position screws as shown in Fig 1d.
- 2. Attach Base Board Support Rails (C) to base of Side Panels using 8no 35mm screws (4no per side) as shown in Figs 2a & 2b.
- Loose fit ALL base boards (D) as shown in Figs 3a & 3b. A minimum of three central boards to be screwed down to Base Board Support Rails using 6no 45mm screws.
- **4.** Set out the 4no Capping Trims (E) on top of the planter and attach using the 12no 45mm screws (3no screws per trim) as shown in Figs 4a & 4b.