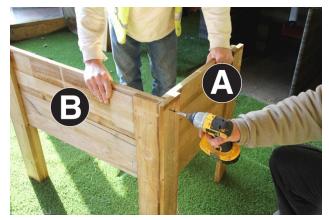

Assembly requires 2 persons.

Tools required: Corded/Cordless Drill, Pozidrive Bit/Screwdriver, 3mm Drill Bit required in order for you to drill all screw holes before construction.

- Attach one End Panel (A) to Side Panels (B) using 6no 45mm screws per End Panel, as shown in Figs 1a & 1b. Repeat process with the second End Panel (A) as shown in Fig 1c. Position screws as shown in Fig 1d.
- 2. Attach Base Board Support Rails (C) to base of Side Panels using 8no 35mm screws (4no per side) as shown in Figs 2a & 2b.
- Loose fit ALL base boards (D) as shown in Figs 3a & 3b. A minimum of three central boards to be screwed down to Base Board Support Rails using 6no 45mm screws.
- **4.** Set out the 4no Capping Trims (E) on top of the planter and attach using the 12no 45mm screws (3no screws per trim) as shown in Figs 4a & 4b.