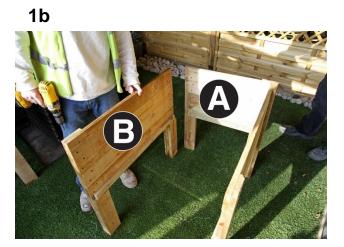

Assembly requires 2 persons.

Tools required: Corded/Cordless Drill, Pozidrive Bit/Screwdriver, 3mm Drill Bit required in order for you to drill all screw holes before construction.

- Attach one End Panel (A) to Side Panels (B) using 6no 45mm screws per End Panel, as shown in Figs 1a & 1b. Repeat process with the second End Panel (A) as shown in Fig 1c. Position screws as shown in Fig 1d.
- 2. Attach Base Board Support Rails (C) to base of Side Panels using 8no 35mm screws (4no per side) as shown in Figs 2a & 2b.
- Loose fit ALL base boards (D) as shown in Figs 3a & 3b. A minimum of three central boards to be screwed down to Base Board Support Rails using 6no 45mm screws.
- **4.** Set out the 4no Capping Trims (E) on top of the planter and attach using the 12no 45mm screws (3no screws per trim) as shown in Figs 4a & 4b.