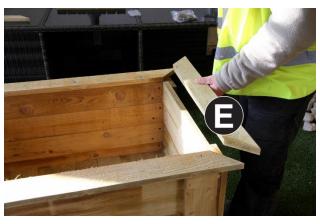

Assembly requires 2 persons.

Tools required: Corded/Cordless Drill, Pozidrive Bit/Screwdriver, 3mm Drill Bit required in order for you to drill all screw holes before construction.

- Attach one End Panel (A) to Side Panels (B) using 6no 45mm screws per End Panel, as shown in Figs 1a & 1b. Repeat process with the second End Panel (A) as shown in Fig 1c. Position screws as shown in Fig 1d.
- 2. Attach Base Board Support Rails (C) to base of Side Panels using 8no 35mm screws (4no per side) as shown in Figs 2a & 2b.
- Loose fit ALL base boards (D) as shown in Figs 3a & 3b. A minimum of three central boards to be screwed down to Base Board Support Rails using 6no 45mm screws.
- **4.** Set out the 4no Capping Trims (E) on top of the planter and attach using the 12no 45mm screws (3no screws per trim) as shown in Figs 4a & 4b.

1c

1d

2a

www.zest4leisure.co.uk

3a

4a

4b