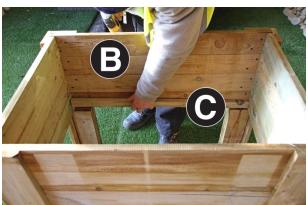

Assembly requires 2 persons.

Tools required: Corded/Cordless Drill, Pozidrive Bit/Screwdriver, 3mm Drill Bit required in order for you to drill all screw holes before construction.

- Attach one End Panel (A) to Side Panels (B) using 6no 45mm screws per End Panel, as shown in Figs 1a & 1b. Repeat process with the second End Panel (A) as shown in Fig 1c. Position screws as shown in Fig 1d.
- 2. Attach Base Board Support Rails (C) to base of Side Panels using 8no 35mm screws (4no per side) as shown in Figs 2a & 2b.
- Loose fit ALL base boards (D) as shown in Figs 3a & 3b. A minimum of three central boards to be screwed down to Base Board Support Rails using 6no 45mm screws.
- **4.** Set out the 4no Capping Trims (E) on top of the planter and attach using the 12no 45mm screws (3no screws per trim) as shown in Figs 4a & 4b.