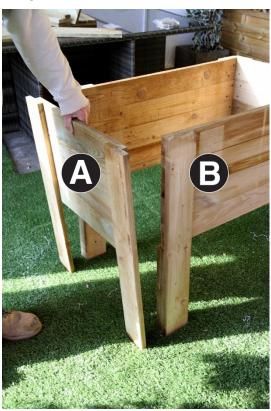

Assembly requires 2 persons.

Tools required: Corded/Cordless Drill, Pozidrive Bit/Screwdriver, 3mm Drill Bit required in order for you to drill all screw holes before construction.

- Attach one End Panel (A) to Side Panels (B) using 6no 45mm screws per End Panel, as shown in Figs 1a & 1b. Repeat process with the second End Panel (A) as shown in Fig 1c. Position screws as shown in Fig 1d.
- 2. Attach Base Board Support Rails (C) to base of Side Panels using 8no 35mm screws (4no per side) as shown in Figs 2a & 2b.
- Loose fit ALL base boards (D) as shown in Figs 3a & 3b. A minimum of three central boards to be screwed down to Base Board Support Rails using 6no 45mm screws.
- **4.** Set out the 4no Capping Trims (E) on top of the planter and attach using the 12no 45mm screws (3no screws per trim) as shown in Figs 4a & 4b.