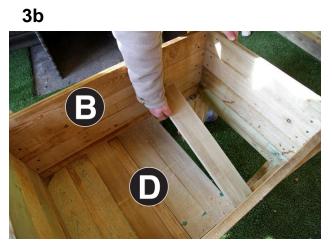

Assembly requires 2 persons.

Tools required: Corded/Cordless Drill, Pozidrive Bit/Screwdriver, 3mm Drill Bit required in order for you to drill all screw holes before construction.

- Attach one End Panel (A) to Side Panels (B) using 6no 45mm screws per End Panel, as shown in Figs 1a & 1b. Repeat process with the second End Panel (A) as shown in Fig 1c. Position screws as shown in Fig 1d.
- 2. Attach Base Board Support Rails (C) to base of Side Panels using 8no 35mm screws (4no per side) as shown in Figs 2a & 2b.
- Loose fit ALL base boards (D) as shown in Figs 3a & 3b. A minimum of three central boards to be screwed down to Base Board Support Rails using 6no 45mm screws.
- **4.** Set out the 4no Capping Trims (E) on top of the planter and attach using the 12no 45mm screws (3no screws per trim) as shown in Figs 4a & 4b.

1c

1d

2a

www.zest4leisure.co.uk

3a

4a

4b