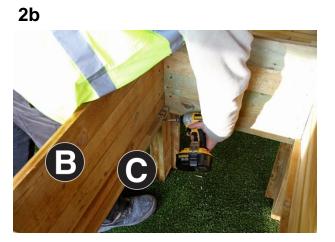

Assembly requires 2 persons.

Tools required: Corded/Cordless Drill, Pozidrive Bit/Screwdriver, 3mm Drill Bit required in order for you to drill all screw holes before construction.

- Attach one End Panel (A) to Side Panels (B) using 6no 45mm screws per End Panel, as shown in Figs 1a & 1b. Repeat process with the second End Panel (A) as shown in Fig 1c. Position screws as shown in Fig 1d.
- 2. Attach Base Board Support Rails (C) to base of Side Panels using 8no 35mm screws (4no per side) as shown in Figs 2a & 2b.
- Loose fit ALL base boards (D) as shown in Figs 3a & 3b. A minimum of three central boards to be screwed down to Base Board Support Rails using 6no 45mm screws.
- **4.** Set out the 4no Capping Trims (E) on top of the planter and attach using the 12no 45mm screws (3no screws per trim) as shown in Figs 4a & 4b.