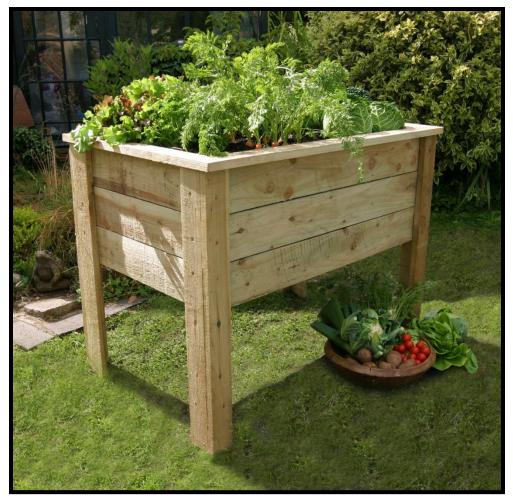

## **Assembly Instructions**

(WxDxH) 1.0m x 0.7m x 0.8m Product Name: Deep Root Planter 1m

Pressure Treated products should not be treated with any other products for the first month.

## **Deep Root Planter 1m Assembly Instructions**

Requires 2 person assembly.

Tools required: Corded/Cordless Drill, Pozidrive Bit/Screwdriver, 3mm Drill Bit required in order for you to drill all screw holes before construction.