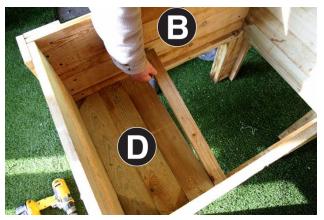

Assembly requires 2 persons.

Tools required: Corded/Cordless Drill, Pozidrive Bit/Screwdriver, 3mm Drill Bit required in order for you to drill all screw holes before construction.

- Attach one End Panel (A) to Side Panels (B) using 6no 45mm screws per End Panel, as shown in Figs 1a & 1b. Repeat process with the second End Panel (A) as shown in Fig 1c. Position screws as shown in Fig 1d.
- 2. Attach Base Board Support Rails (C) to base of Side Panels using 8no 35mm screws (4no per side) as shown in Figs 2a & 2b.
- Loose fit ALL base boards (D) as shown in Figs 3a & 3b. A minimum of three central boards to be screwed down to Base Board Support Rails using 6no 45mm screws.
- **4.** Set out the 4no Capping Trims (E) on top of the planter and attach using the 12no 45mm screws (3no screws per trim) as shown in Figs 4a & 4b.

1c

1d

2a

www.zest4leisure.co.uk

3a

4a

4b