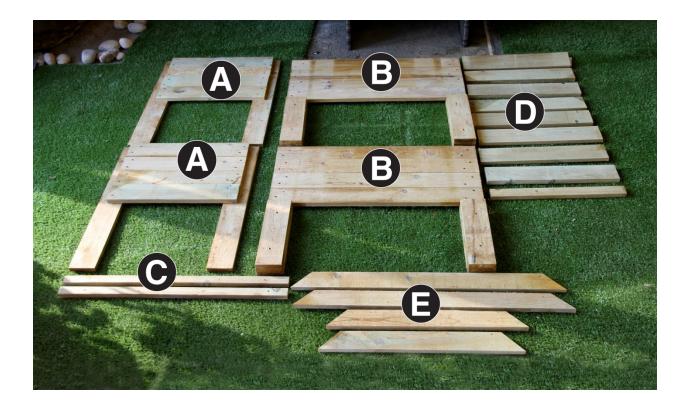

| Deep Root Planter 1m Pack List |                         |          |  |
|--------------------------------|-------------------------|----------|--|
| Item                           | Description             | Quantity |  |
| А                              | End Panel               | 2        |  |
| В                              | Side Panel              | 2        |  |
| С                              | Base Board Support Rail | 2        |  |
| D                              | Baseboard               | 9        |  |
| Е                              | Capping Trim            | 4        |  |