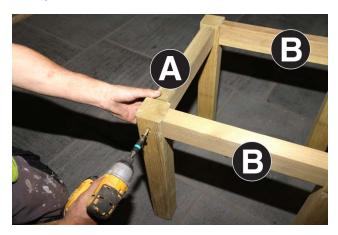

| Fixings |                  |   |  |
|---------|------------------|---|--|
|         | 110mm Hex Screws | 4 |  |
|         | 120mm Screws     | 4 |  |

2

- 1.Attach Braces A to Legs Assembly B using 4no 110mm Hex Screws (2no per Brace) as shown in Figs.1a & 1b.
- 2. Place Legs/Braces Assembly onto Table Top C and fix in position using 4no 120mm Screws Fig.2.