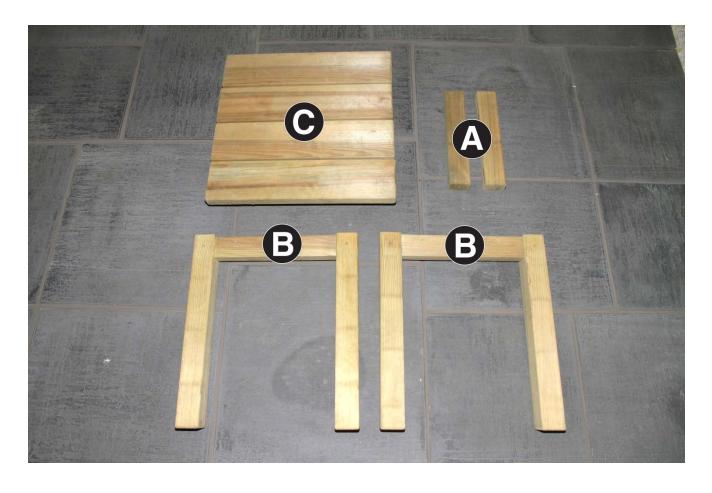

| Emily Side Table Pack List |              |          |  |
|----------------------------|--------------|----------|--|
| Item                       | Description  | Quantity |  |
| А                          | Brace        | 2        |  |
| В                          | Leg Assembly | 2        |  |
| С                          | Table Top    | 1        |  |