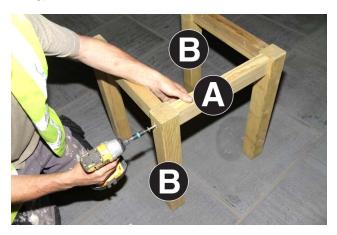

| Fixings |                  |   |  |
|---------|------------------|---|--|
|         | 110mm Hex Screws | 4 |  |
|         | 120mm Screws     | 4 |  |

2

- 1.Attach Braces A to Legs Assembly B using 4no 110mm Hex Screws (2no per Brace) as shown in Figs.1a & 1b.
- 2. Place Legs/Braces Assembly onto Table Top C and fix in position using 4no 120mm Screws Fig.2.