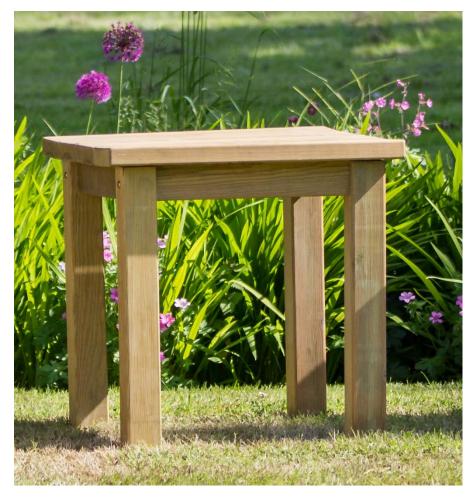

## **Assembly Instructions**

(W x D x H): 0.47m x 0.47m x 0.55m Product Name: Emily Side Table

Pressure Treated products should not be treated with any other products for the first month.

## **Emily Side Table Assembly Instructions**

Tools required: Corded / Cordless Drill, Hex Bit / Screwdriver, 3mm Drill Bit required in order for you to drill all screw holes before construction.

The colour version of this document can be downloaded from: www.zest4leisure.co.uk/downloads/category/C1