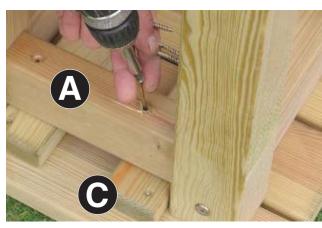

| Emily Side Table Pack List |              |          |  |
|----------------------------|--------------|----------|--|
| Item                       | Description  | Quantity |  |
| А                          | Brace        | 2        |  |
| В                          | Leg Assembly | 2        |  |
| С                          | Table Top    | 1        |  |

| Fixings |                  |   |  |
|---------|------------------|---|--|
|         | 110mm Hex Screws | 4 |  |
|         | 120mm Screws     | 4 |  |

2

- 1.Attach Braces A to Legs Assembly B using 4no 110mm Hex Screws (2no per Brace) as shown in Figs.1a & 1b.
- 2. Place Legs/Braces Assembly onto Table Top C and fix in position using 4no 120mm Screws Fig.2.