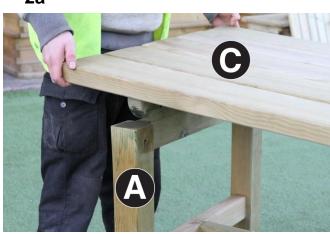

Assembly requires 2 persons.

Tools required: Corded/Cordless Drill, Pozi-drive Bit/Screwdriver, Spanner.

- 1. Attach Side Panels A to Bracing B as shown in Figs.1a & 1b using 4no Screws (2no per side)
- 2. Position Table Top C onto Side Panels A (Fig.2a), align bolt holes and fix in position using 4no Bolts, Washers and Nuts 2no per side (Figs.2b, 2c & 2d).

1a

2a

2d

www.zest4leisure.co.uk