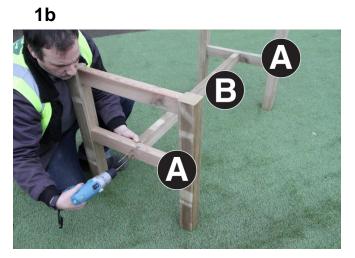

Assembly requires 2 persons.

Tools required: Corded/Cordless Drill, Pozi-drive Bit/Screwdriver, Spanner.

- 1. Attach Side Panels A to Bracing B as shown in Figs.1a & 1b using 4no Screws (2no per side)
- 2. Position Table Top C onto Side Panels A (Fig.2a), align bolt holes and fix in position using 4no Bolts, Washers and Nuts 2no per side (Figs.2b, 2c & 2d).

1a

2a

2d

www.zest4leisure.co.uk