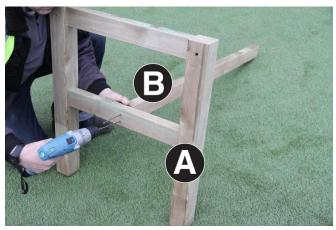

Assembly requires 2 persons.

Tools required: Corded/Cordless Drill, Pozi-drive Bit/Screwdriver, Spanner.

- 1. Attach Side Panels A to Bracing B as shown in Figs.1a & 1b using 4no Screws (2no per side)
- 2. Position Table Top C onto Side Panels A (Fig.2a), align bolt holes and fix in position using 4no Bolts, Washers and Nuts 2no per side (Figs.2b, 2c & 2d).

1a

2a

2d

www.zest4leisure.co.uk