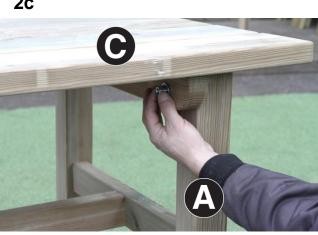

Assembly requires 2 persons.

Tools required: Corded/Cordless Drill, Pozi-drive Bit/Screwdriver, Spanner.

- 1. Attach Side Panels A to Bracing B as shown in Figs.1a & 1b using 4no Screws (2no per side)
- 2. Position Table Top C onto Side Panels A (Fig.2a), align bolt holes and fix in position using 4no Bolts, Washers and Nuts 2no per side (Figs.2b, 2c & 2d).

1a

2a

2d

www.zest4leisure.co.uk