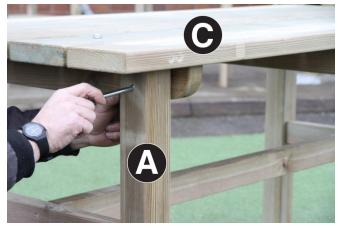

Assembly requires 2 persons.

Tools required: Corded/Cordless Drill, Pozi-drive Bit/Screwdriver, Spanner.

- 1. Attach Side Panels A to Bracing B as shown in Figs.1a & 1b using 4no Screws (2no per side)
- 2. Position Table Top C onto Side Panels A (Fig.2a), align bolt holes and fix in position using 4no Bolts, Washers and Nuts 2no per side (Figs.2b, 2c & 2d).