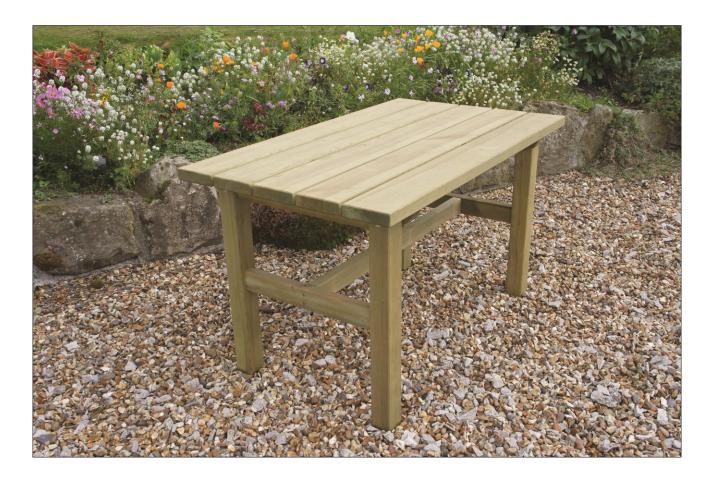

## **Assembly Instructions**

(W x D x H) 1.60m x 0.76m x 0.76m Product Name: Emily Table

Pressure Treated products should not be treated with any other products for the first month.

## **Emily Table Assembly Instructions**

Requires 2 person assembly.

Tools required: Corded / Cordless Drill, Pozi-drive Bit / Screwdriver, Spanner.

| Emily Table Pack List |             |          |  |
|-----------------------|-------------|----------|--|
| Item                  | Description | Quantity |  |
| А                     | Side Panel  | 2        |  |
| В                     | Bracing     | 1        |  |
| С                     | Table Top   | 1        |  |