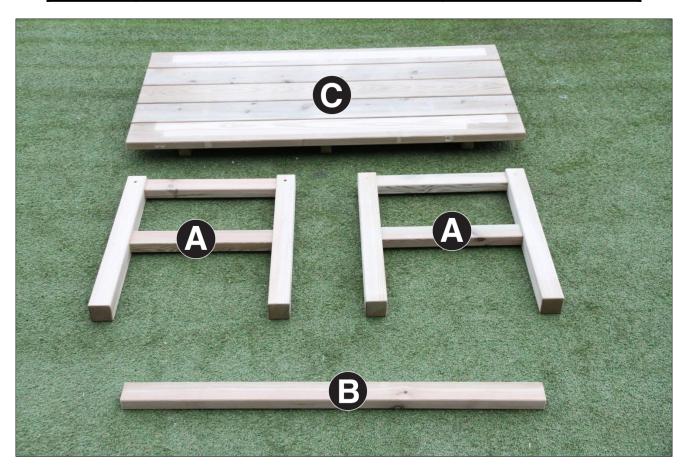

## **Emily Table Assembly Instructions**

Requires 2 person assembly.

Tools required: Corded / Cordless Drill, Pozi-drive Bit / Screwdriver, Spanner.

| Emily Table Pack List |             |          |  |
|-----------------------|-------------|----------|--|
| Item                  | Description | Quantity |  |
| А                     | Side Panel  | 2        |  |
| В                     | Bracing     | 1        |  |
| С                     | Table Top   | 1        |  |

| Fixings |         |   |
|---------|---------|---|
|         | Screws  | 4 |
|         | Bolts   | 4 |
|         | Washers | 4 |
|         | Nuts    | 4 |

www.zest4leisure.co.uk

Please take a few moments to check all pack contents listed.