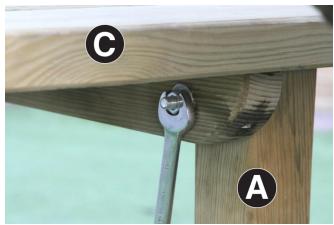

Assembly requires 2 persons.

Tools required: Corded/Cordless Drill, Pozi-drive Bit/Screwdriver, Spanner.

- 1. Attach Side Panels A to Bracing B as shown in Figs.1a & 1b using 4no Screws (2no per side)
- 2. Position Table Top C onto Side Panels A (Fig.2a), align bolt holes and fix in position using 4no Bolts, Washers and Nuts 2no per side (Figs.2b, 2c & 2d).