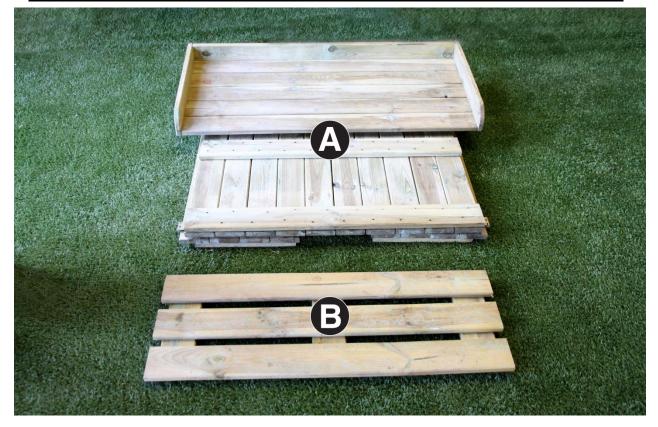

## **Folding Potting Table Assembly Instructions**

Requires 2 person assembly.

| Folding Potting Table Pack List |                       |          |
|---------------------------------|-----------------------|----------|
| ltem                            | Description           | Quantity |
| А                               | Folding Potting Table | 1        |
| В                               | Shelf Assembly        | 1        |

Please take a few moments to check all pack contents listed on page 1 of the Assembly Instructions.

Assembly requires 2 persons.

- 1. Raise Table Top far enough to allow sides to swing into position. Locate sides between battens on underside of the Table Top. See Fig 1a 1d.
- 2. Position Shelf Assembly (B) on support rails. See Fig 2.