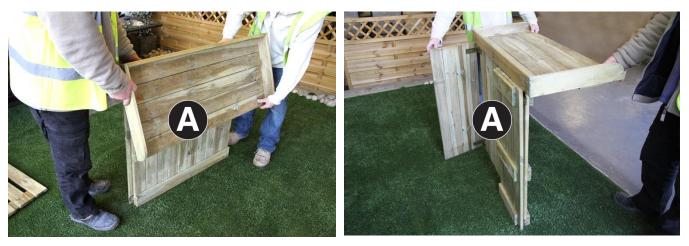

Please take a few moments to check all pack contents listed on page 1 of the Assembly Instructions.

Assembly requires 2 persons.

- 1. Raise Table Top far enough to allow sides to swing into position. Locate sides between battens on underside of the Table Top. See Fig 1a 1d.
- 2. Position Shelf Assembly (B) on support rails. See Fig 2.