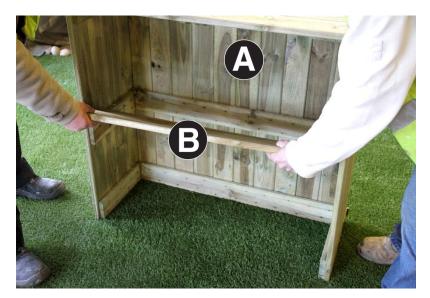

## **Folding Potting Table Assembly Instructions**

Requires 2 person assembly.

| Folding Potting Table Pack List |                       |          |
|---------------------------------|-----------------------|----------|
| ltem                            | Description           | Quantity |
| А                               | Folding Potting Table | 1        |
| В                               | Shelf Assembly        | 1        |

Please take a few moments to check all pack contents listed on page 1 of the Assembly Instructions.

Assembly requires 2 persons.

- 1. Raise Table Top far enough to allow sides to swing into position. Locate sides between battens on underside of the Table Top. See Fig 1a 1d.
- 2. Position Shelf Assembly (B) on support rails. See Fig 2.