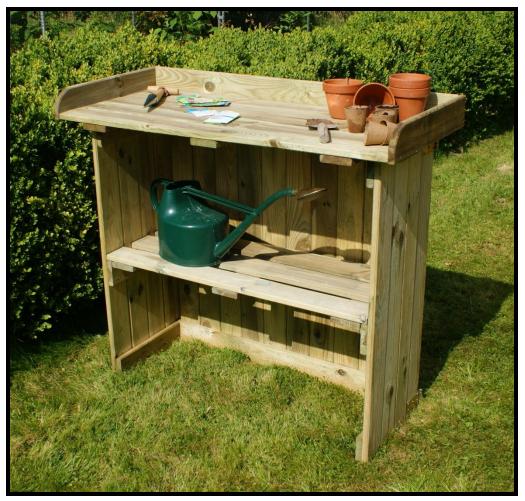

## **Assembly Instructions**

(W x D x H) 1.1m x 0.47m x 1.0m Product Name: Folding Potting Table

Pressure Treated products should not be treated with any other products for the first month.

## **Folding Potting Table Assembly Instructions**

Requires 2 person assembly.

| Folding Potting Table Pack List |                       |          |
|---------------------------------|-----------------------|----------|
| ltem                            | Description           | Quantity |
| А                               | Folding Potting Table | 1        |
| В                               | Shelf Assembly        | 1        |