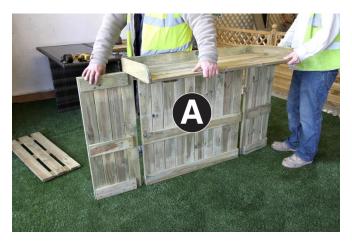

Please take a few moments to check all pack contents listed on page 1 of the Assembly Instructions.

Assembly requires 2 persons.

- 1. Raise Table Top far enough to allow sides to swing into position. Locate sides between battens on underside of the Table Top. See Fig 1a 1d.
- 2. Position Shelf Assembly (B) on support rails. See Fig 2.

Folding Potting Table is now complete.

www.zest4leisure.co.uk

1a

1c

www.zest4leisure.co.uk