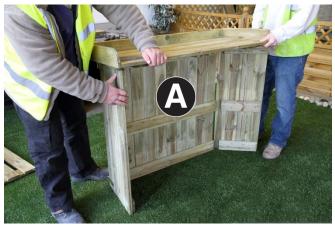

## **Folding Potting Table Assembly Instructions**

Requires 2 person assembly.

| Folding Potting Table Pack List |                       |          |
|---------------------------------|-----------------------|----------|
| ltem                            | Description           | Quantity |
| А                               | Folding Potting Table | 1        |
| В                               | Shelf Assembly        | 1        |

Please take a few moments to check all pack contents listed on page 1 of the Assembly Instructions.

Assembly requires 2 persons.

- 1. Raise Table Top far enough to allow sides to swing into position. Locate sides between battens on underside of the Table Top. See Fig 1a 1d.
- 2. Position Shelf Assembly (B) on support rails. See Fig 2.