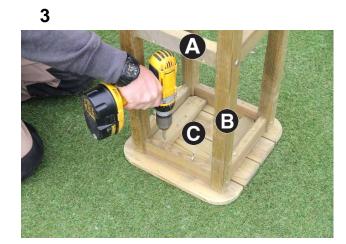

#### **Assembly requires 2 persons.**

Tools required: Corded/Cordless Drill, Hex Bit/Screwdriver, 3mm Drill Bit required in order for you to drill all screw holes before construction.

1a
B
A

BA

- 1. Attach 4no Braces A to Leg Assembly B using 4no 90mm Hex Screws (1no per Brace) as shown in Figs.1a & 1b.
- 2. Attach the remaining Leg Assembly B to the other end of Braces A using 4no 90mm Hex Screws (1no per Brace A) as shown in Fig.2.
- 3. Place Legs Assembly onto Stool Seat C and fix in position using 4no 90mm Screws Fig.3.