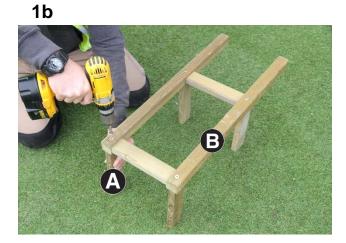

#### **Assembly requires 2 persons.**

Tools required: Corded/Cordless Drill, Hex Bit/Screwdriver, 3mm Drill Bit required in order for you to drill all screw holes before construction.

1a
B
A

BA

- 1. Attach 4no Braces A to Leg Assembly B using 4no 90mm Hex Screws (1no per Brace) as shown in Figs.1a & 1b.
- 2. Attach the remaining Leg Assembly B to the other end of Braces A using 4no 90mm Hex Screws (1no per Brace A) as shown in Fig.2.
- 3. Place Legs Assembly onto Stool Seat C and fix in position using 4no 90mm Screws Fig.3.