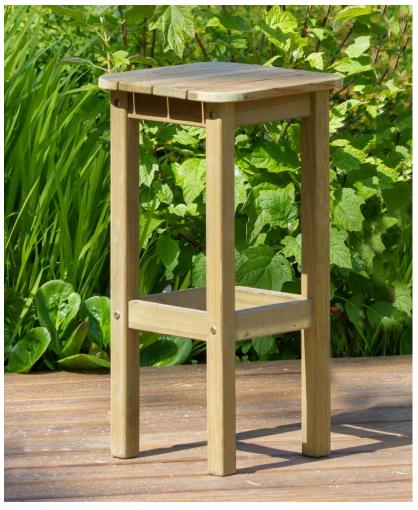

# **Assembly Instructions**

(W x D x H): 0.40m x 0.40m x 0.74m Product Name: Hawaiian Stool

Pressure Treated products should not be treated with any other products for the first month.