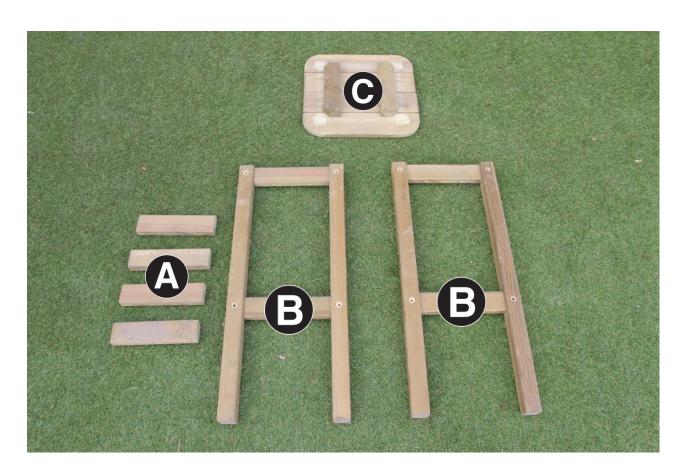

The colour version of this document can be downloaded from: www.zest4leisure.co.uk/downloads/category/C1

| Hawaiian Stool Pack List |              |          |  |
|--------------------------|--------------|----------|--|
| Item                     | Description  | Quantity |  |
| А                        | Brace        | 4        |  |
| В                        | Leg Assembly | 2        |  |
| С                        | Stool Seat   | 1        |  |