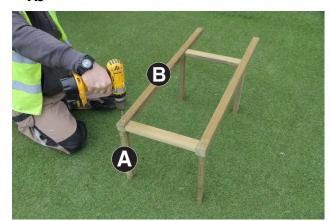

### Assembly requires 2 persons.

Tools required: Corded/Cordless Drill, Hex Bit/Screwdriver, 3mm Drill Bit required in order for you to drill all screw holes before construction.

1a

1b

2

3

- Attach 4no Braces A to Leg Assembly B using 4no 90mm Hex Screws (1no per Brace) as shown in Figs.1a & 1b.
- 2. Attach the remaining Leg Assembly B to the other end of Braces A using 4no 90mm Hex Screws (1no per Brace A) as shown in Fig.2.
- 3. Place Legs Assembly onto Stool Seat C and fix in position using 4no 90mm Screws Fig.3.