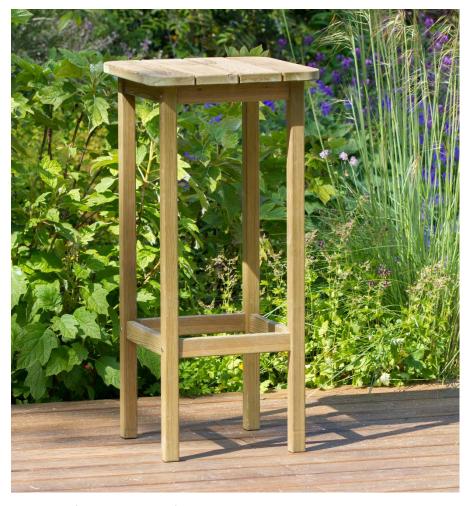

# **Assembly Instructions**

(W x D x H): 0.60m x 0.60m x 1.11m Product Name: Hawaiian Table

Pressure Treated products should not be treated with any other products for the first month.

## **Hawaiian Table Assembly Instructions**

Requires 2 person assembly.

Tools required: Corded / Cordless Drill, Hex Bit / Screwdriver, 3mm Drill Bit required in order for you to drill all screw holes before construction.