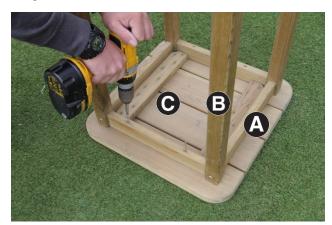

### Assembly requires 2 persons.

Tools required: Corded/Cordless Drill, Hex Bit/Screwdriver, 3mm Drill Bit required in order for you to drill all screw holes before construction.

1a

1b

2

3

- Attach 4no Braces A to Leg Assembly B using 4no 90mm Hex Screws (1no per Brace) as shown in Figs.1a & 1b.
- 2. Attach the remaining Leg Assembly B to the other end of Braces A using 4no 90mm Hex Screws (1no per Brace A) as shown in Fig.2.
- 3. Place Legs Assembly onto Stool Seat C and fix in position using 4no 90mm Screws Fig.3.