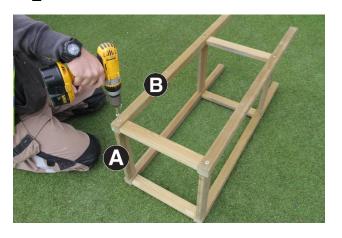

### Assembly requires 2 persons.

Tools required: Corded/Cordless Drill, Hex Bit/Screwdriver, 3mm Drill Bit required in order for you to drill all screw holes before construction.

1a

1b

2

3

- Attach 4no Braces A to Leg Assembly B using 4no 90mm Hex Screws (1no per Brace) as shown in Figs.1a & 1b.
- 2. Attach the remaining Leg Assembly B to the other end of Braces A using 4no 90mm Hex Screws (1no per Brace A) as shown in Fig.2.
- 3. Place Legs Assembly onto Stool Seat C and fix in position using 4no 90mm Screws Fig.3.