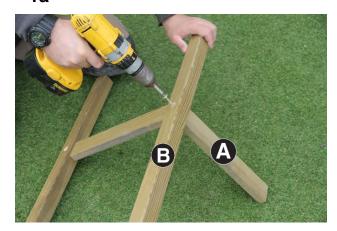

### Assembly requires 2 persons.

Tools required: Corded/Cordless Drill, Hex Bit/Screwdriver, 3mm Drill Bit required in order for you to drill all screw holes before construction.

1a

1b

2

3

- Attach 4no Braces A to Leg Assembly B using 4no 90mm Hex Screws (1no per Brace) as shown in Figs.1a & 1b.
- 2. Attach the remaining Leg Assembly B to the other end of Braces A using 4no 90mm Hex Screws (1no per Brace A) as shown in Fig.2.
- 3. Place Legs Assembly onto Stool Seat C and fix in position using 4no 90mm Screws Fig.3.