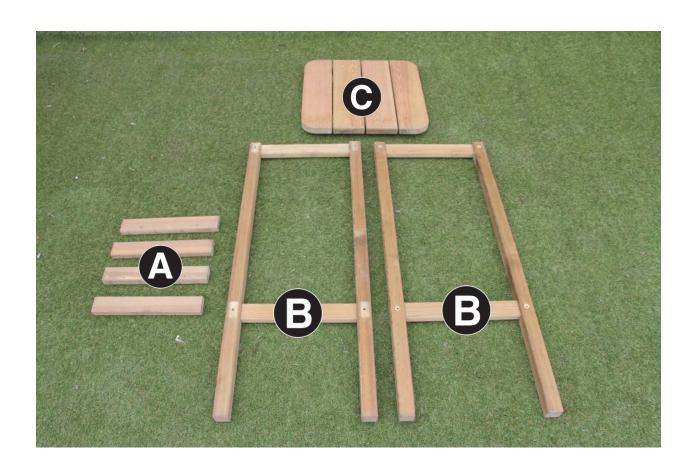

The colour version of this document can be downloaded from: www.zest4leisure.co.uk/downloads/category/C1

| Hawaiian Table Pack List |              |          |  |
|--------------------------|--------------|----------|--|
| Item                     | Description  | Quantity |  |
| А                        | Brace        | 4        |  |
| В                        | Leg Assembly | 2        |  |
| С                        | Stool Seat   | 1        |  |