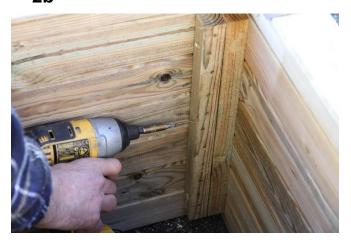

Assembly requires 2 persons.

Tools required: Cordless Drill & Pozi-drive Bit / Screwdriver, Mallet, 3mm Drill Bit required in order for you to drill all screw holes before construction.

- 1. Interlock 2no Side Panels A1 with 2no Side Panels A2 to form a square planter (Figs.1a & 1b).
- 2. Fix Side Panels in position using 3no 4x60mm Screws per corner (Figs. 2a & 2b).
- 3. Invert planter and place Base Panel B centrally. Fix in position using 8no 4x60mm Screws 2 per side (Fig.3)