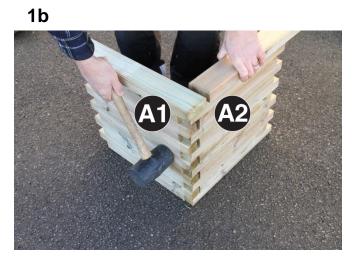

Assembly requires 2 persons.

Tools required: Cordless Drill & Pozi-drive Bit / Screwdriver, Mallet, 3mm Drill Bit required in order for you to drill all screw holes before construction.

- 1. Interlock 2no Side Panels A1 with 2no Side Panels A2 to form a square planter (Figs.1a & 1b).
- 2. Fix Side Panels in position using 3no 4x60mm Screws per corner (Figs. 2a & 2b).
- 3. Invert planter and place Base Panel B centrally. Fix in position using 8no 4x60mm Screws 2 per side (Fig.3)