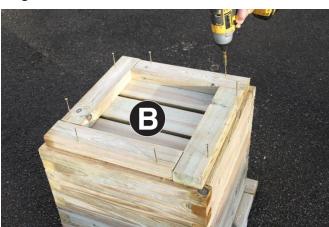

Assembly requires 2 persons.

Tools required: Cordless Drill & Pozi-drive Bit / Screwdriver, Mallet, 3mm Drill Bit required in order for you to drill all screw holes before construction.

- 1. Interlock 2no Side Panels A1 with 2no Side Panels A2 to form a square planter (Figs.1a & 1b).
- 2. Fix Side Panels in position using 3no 4x60mm Screws per corner (Figs. 2a & 2b).
- 3. Invert planter and place Base Panel B centrally. Fix in position using 8no 4x60mm Screws 2 per side (Fig.3)