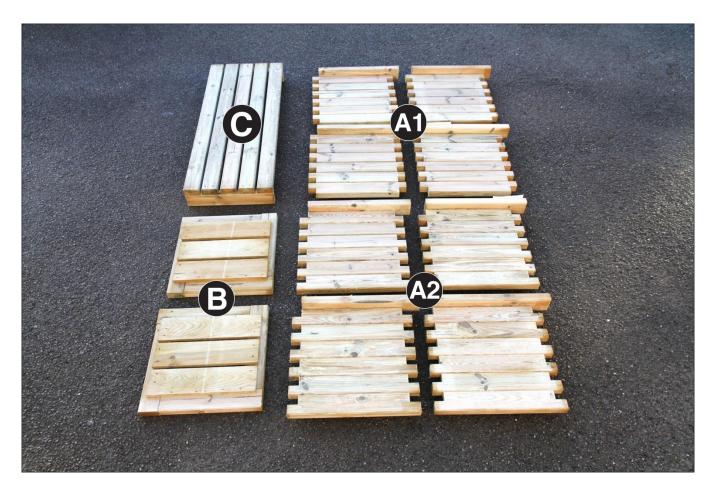

| Isabel Planter Bench Pack List |                |          |  |
|--------------------------------|----------------|----------|--|
| Item                           | Description    | Quantity |  |
| A1                             | Side Panel     | 4        |  |
| A2                             | Side Panel     | 4        |  |
| В                              | Base Panel     | 2        |  |
| С                              | Bench Assembly | 1        |  |

| Fixings |               |    |
|---------|---------------|----|
|         | 4x60mm Screws | 40 |
|         | 5x60mm Screws | 6  |

www.zest4leisure.co.uk

Please take a few moments to check all pack contents listed.