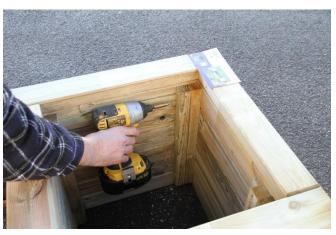

Assembly requires 2 persons.

Tools required: Cordless Drill & Pozi-drive Bit / Screwdriver, Mallet, 3mm Drill Bit required in order for you to drill all screw holes before construction.

- 1. Interlock 2no Side Panels A1 with 2no Side Panels A2 to form a square planter (Figs.1a & 1b).
- 2. Fix Side Panels in position using 3no 4x60mm Screws per corner (Figs. 2a & 2b).
- 3. Invert planter and place Base Panel B centrally. Fix in position using 8no 4x60mm Screws 2 per side (Fig.3)