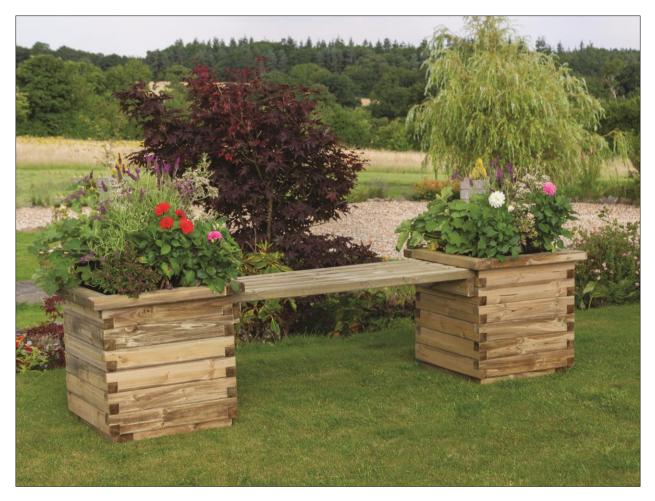

## **Assembly Instructions**

(W x D x H) 1.86m x 0.50m x 0.50m Product Name: Isabel Planter Bench

Pressure Treated products should not be treated with any other products for the first month.

Repeat stages 1-3 for second planter.

4. Position Bench Assembly C as shown in Fig.4 and attach to planters using 6no 5x60mm Screws – 3 per side.

2a

2b

3

www.zest4leisure.co.uk