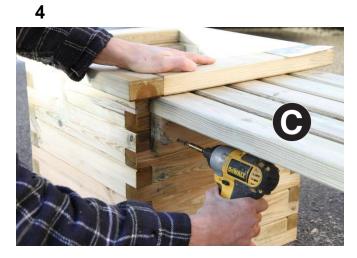

Repeat stages 1-3 for second planter.

4. Position Bench Assembly C as shown in Fig.4 and attach to planters using 6no 5x60mm Screws – 3 per side.

2a

2b

3

www.zest4leisure.co.uk