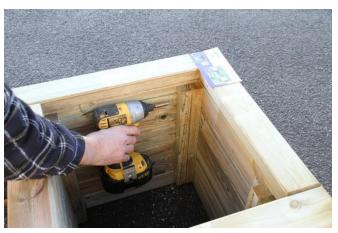

- 1. Interlock 2no Side Panels A1 with 2no Side Panels A2 to form a square planter (Figs.1a & 1b).
- 2. Fix Side Panels in position using 3no 4x60mm Screws per corner (Figs. 2a & 2b).
- 3. Invert planter and place Base Panel B centrally. Fix in position using 8no 4x60mm Screws 2 per side (Figs.3a & 3b)

2a

2b

3a

3b