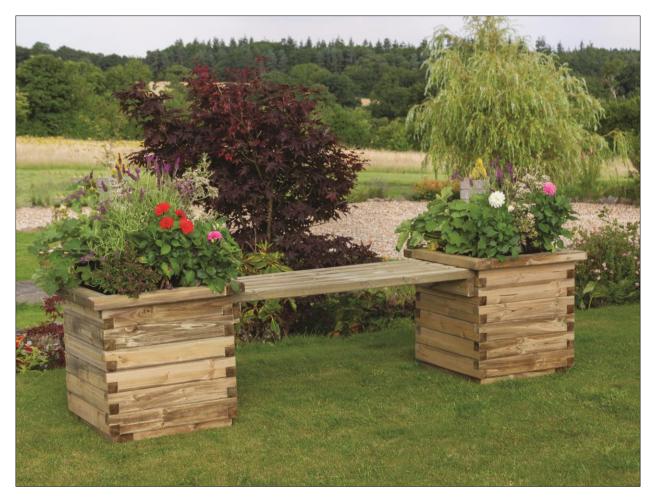

## **Assembly Instructions**

(W x D x H) 0.50m x 0.50m x 0.50m Product Name: Isabel Planter

Pressure Treated products should not be treated with any other products for the first month.