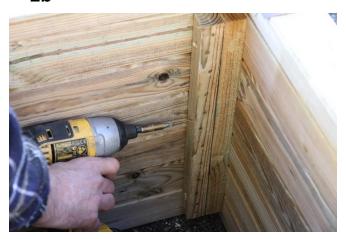

- 1. Interlock 2no Side Panels A1 with 2no Side Panels A2 to form a square planter (Figs.1a & 1b).
- 2. Fix Side Panels in position using 3no 4x60mm Screws per corner (Figs. 2a & 2b).
- 3. Invert planter and place Base Panel B centrally. Fix in position using 8no 4x60mm Screws 2 per side (Figs.3a & 3b)

2a

2b

3a

3b