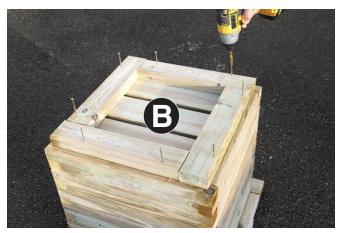

- 1. Interlock 2no Side Panels A1 with 2no Side Panels A2 to form a square planter (Figs.1a & 1b).
- 2. Fix Side Panels in position using 3no 4x60mm Screws per corner (Figs. 2a & 2b).
- 3. Invert planter and place Base Panel B centrally. Fix in position using 8no 4x60mm Screws 2 per side (Figs.3a & 3b)

2a

2b

3a

3b