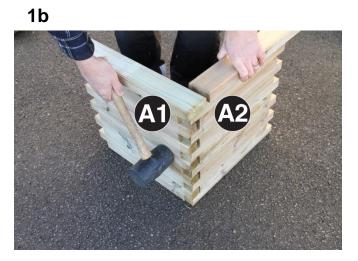

- 1. Interlock 2no Side Panels A1 with 2no Side Panels A2 to form a square planter (Figs.1a & 1b).
- 2. Fix Side Panels in position using 3no 4x60mm Screws per corner (Figs. 2a & 2b).
- 3. Invert planter and place Base Panel B centrally. Fix in position using 8no 4x60mm Screws 2 per side (Figs.3a & 3b)