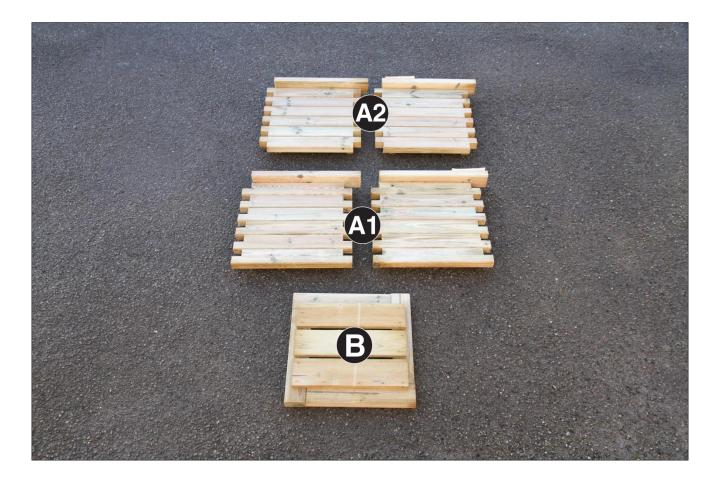

| Isabel Planter Pack List |             |          |  |
|--------------------------|-------------|----------|--|
| Item                     | Description | Quantity |  |
| A1                       | Side Panel  | 2        |  |
| A2                       | Side Panel  | 2        |  |
| В                        | Base Panel  | 1        |  |