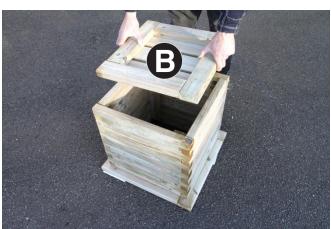

- 1. Interlock 2no Side Panels A1 with 2no Side Panels A2 to form a square planter (Figs.1a & 1b).
- 2. Fix Side Panels in position using 3no 4x60mm Screws per corner (Figs. 2a & 2b).
- 3. Invert planter and place Base Panel B centrally. Fix in position using 8no 4x60mm Screws 2 per side (Figs.3a & 3b)

2a

2b

3a

3b