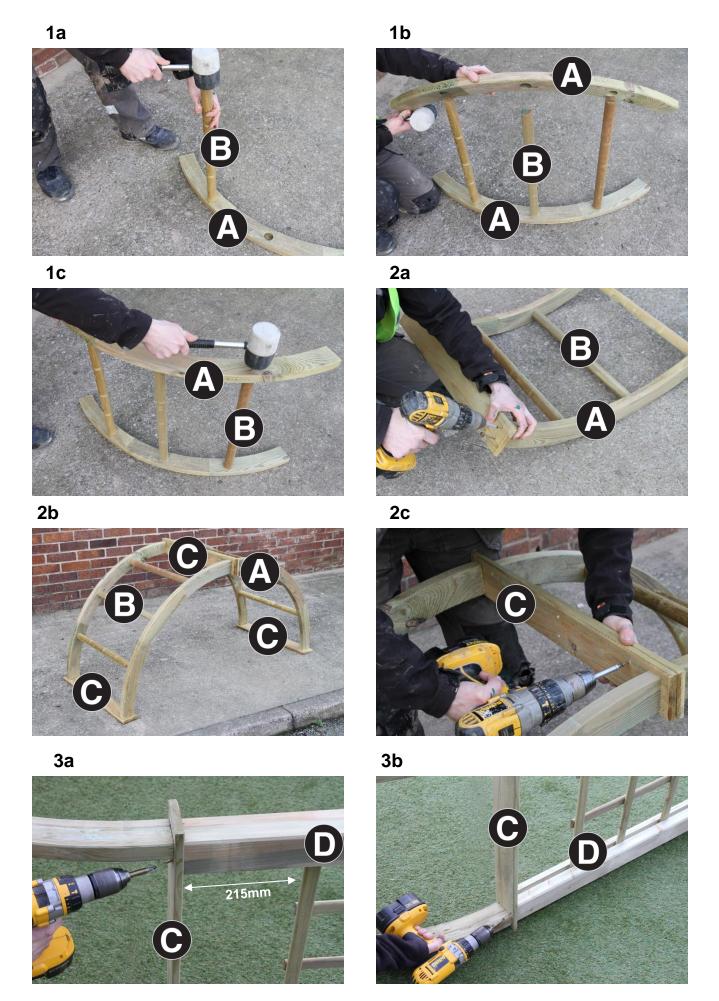

#### Assembly requires 2 persons

Tools required: Corded/Cordless Drill, Pozi-drive Bit/Screwdriver, Tape Measure, 3mm Drill Bit required in order for you to drill all screw holes before construction.

| 1. | Insert 3no. Dowel Rods B into Arch Section A (Fig 1a). Locate further Arch |
|----|----------------------------------------------------------------------------|
|    | Section A onto Dowel Rods B and tap into position (Figs 1b & 1c).          |

Repeat procedure for remaining Dowel Rods B & Arch Sections A

2. Attach 1no. Board C to each end of arch assemblies using 16no. 50mm Screws – 4no per board (Fig 2a).

With arch assemblies positioned as shown in Fig 2b, fix together using 6no. 25mm screws (Fig 2b).

3. Ensuring correct orientation of Post Assembly D (see Fig 3a), position centrally to underside of arch assembly and fix using 4no 50mm Screws – 2no per post (Figs.3a & 3b).

Repeat procedure for remaining Post Assembly D.