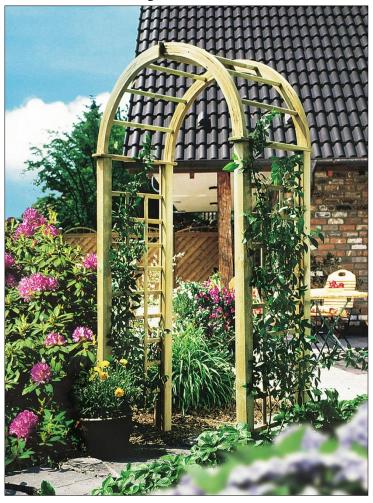

# **Assembly Instructions**

(W x D x H) 1.40m x 0.60m x 2.80m Product Name: Katja Arch

Pressure Treated products should not be treated with any other products for the first month.