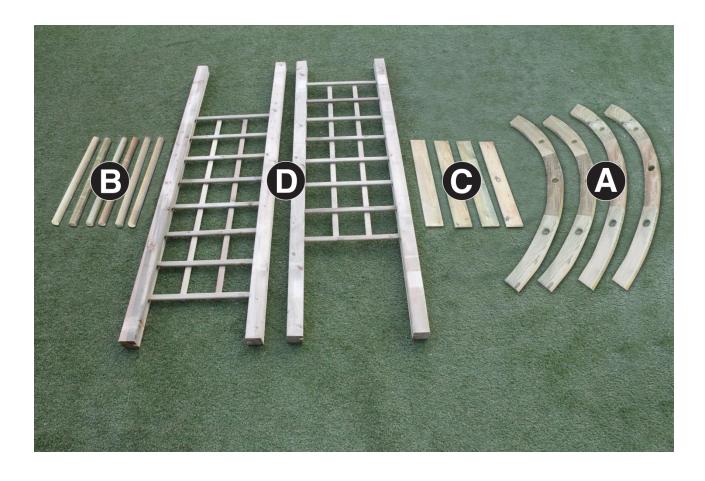

| Katja Arch Pack List |               |          |
|----------------------|---------------|----------|
| Item                 | Description   | Quantity |
| А                    | Arch Section  | 4        |
| В                    | Dowel Rod     | 6        |
| С                    | Board         | 4        |
| D                    | Post Assembly | 2        |

### Please take a few moments to check all pack contents listed.