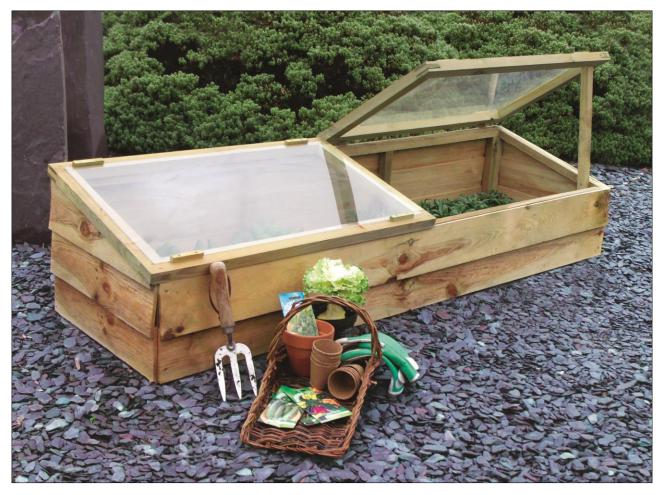

## **Assembly Instructions**

(W x D x H) 1.67m x 0.50m x 0.375m Product Name: Large Cold Frame

Pressure Treated products should not be treated with any other products for the first month.

## Large Cold Frame Assembly Instructions

Requires 2 person assembly.

Tools required: Cordless Drill & Pozi-drive Bit (PZ1&PZ2)/ Screwdriver, Hammer.

| Large Cold Frame Pack List |                |          |
|----------------------------|----------------|----------|
| ltem                       | Description    | Quantity |
| A1/A2                      | Side Panel     | 2        |
| В                          | Front Panel    | 1        |
| С                          | Back Panel     | 1        |
| D                          | Window Frame   | 2        |
| E                          | Window Support | 2        |
| F                          | Perspex Sheet  | 2        |
| G                          | Glazing Block  | 8        |
| Fixings                    |                |          |
|                            | 50mm Screws    | 10       |
|                            | 25mm Screws    | 24       |
|                            | 25mm Nails     | 16       |
|                            | Hinges         | 4        |