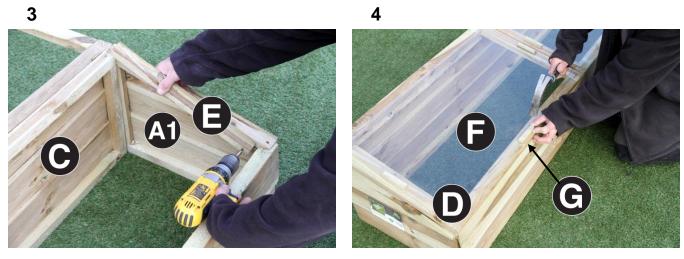

Repeat procedure for remaining Side Panel A2.

2. Attach 2no Hinges to Back Panel C and Window Frame D using 12no 25mm Screws (Figs.2a & 2b).

Repeat procedure for remaining Window Frame D.

- Attach Window Support E to Side Panel A1 using 1no 50mm Screw (Fig.3).
  Similarly fix remaining Window Support E to Side Panel A2.
- 4. Secure Perspex F to Window Frame D with 4no Glazing Blocks G and 8no 25mm nails 2no per block (Fig.4).