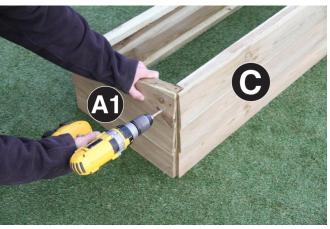

## Assembly requires 2 persons.

Tools required: Cordless Drill & Pozi-drive Bit (PZ1 & PZ2)/ Screwdriver, Hammer.

1. Attach Side Panel A1 to Front Panel B and Back Panel C using 4no 50mm Screws – 2no per corner (Figs.1a &1b).