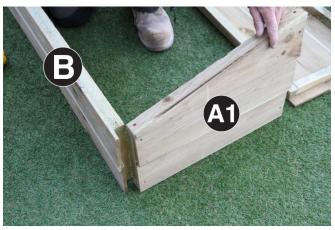

## Assembly requires 2 persons.

Tools required: Cordless Drill & Pozi-drive Bit (PZ1 & PZ2)/ Screwdriver, Hammer.

1. Attach Side Panel A1 to Front Panel B and Back Panel C using 4no 50mm Screws – 2no per corner (Figs.1a &1b).