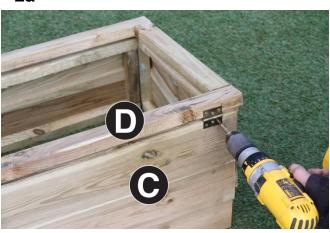

Repeat procedure for remaining Side Panel A2.

2. Attach 2no Hinges to Back Panel C and Window Frame D using 12no 25mm Screws (Figs.2a & 2b).

Repeat procedure for remaining Window Frame D.

- Attach Window Support E to Side Panel A1 using 1no 50mm Screw (Fig.3).
  Similarly fix remaining Window Support E to Side Panel A2.
- 4. Secure Perspex F to Window Frame D with 4no Glazing Blocks G and 8no 25mm nails 2no per block (Fig.4).