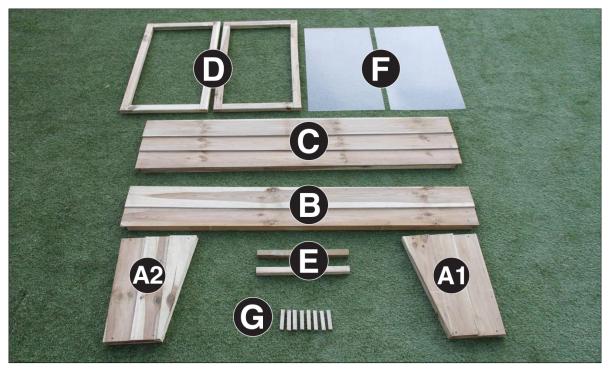

## Large Cold Frame Assembly Instructions

Requires 2 person assembly.

Tools required: Cordless Drill & Pozi-drive Bit (PZ1&PZ2)/ Screwdriver, Hammer.

| Large Cold Frame Pack List |                |          |
|----------------------------|----------------|----------|
| ltem                       | Description    | Quantity |
| A1/A2                      | Side Panel     | 2        |
| В                          | Front Panel    | 1        |
| С                          | Back Panel     | 1        |
| D                          | Window Frame   | 2        |
| E                          | Window Support | 2        |
| F                          | Perspex Sheet  | 2        |
| G                          | Glazing Block  | 8        |
| Fixings                    |                |          |
|                            | 50mm Screws    | 10       |
|                            | 25mm Screws    | 24       |
|                            | 25mm Nails     | 16       |
|                            | Hinges         | 4        |