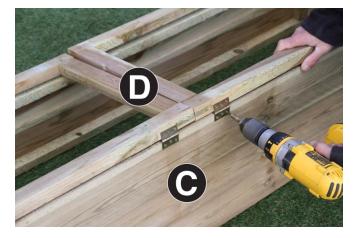

Repeat procedure for remaining Side Panel A2.

2. Attach 2no Hinges to Back Panel C and Window Frame D using 12no 25mm Screws (Figs.2a & 2b).

Repeat procedure for remaining Window Frame D.

- Attach Window Support E to Side Panel A1 using 1no 50mm Screw (Fig.3).
  Similarly fix remaining Window Support E to Side Panel A2.
- 4. Secure Perspex F to Window Frame D with 4no Glazing Blocks G and 8no 25mm nails 2no per block (Fig.4).