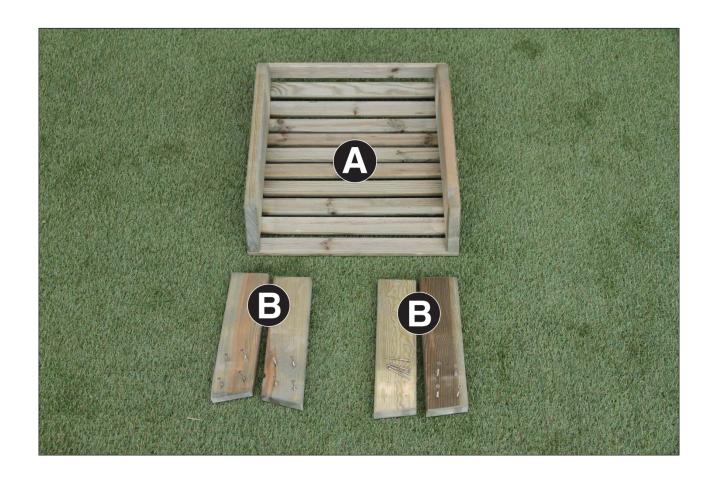

| Lily Foot Stool Pack List |             |          |  |
|---------------------------|-------------|----------|--|
| Item                      | Description | Quantity |  |
| А                         | Stool Body  | 1        |  |
| В                         | Leg         | 4        |  |