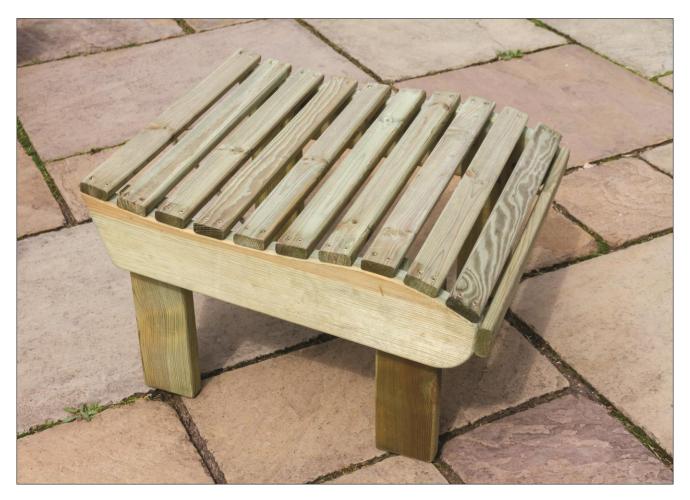

## **Assembly Instructions**

(W x D x H) 0.51m x 0.59m x 0.38m Product Name: Lily Foot Stool

Pressure Treated products should not be treated with any other products for the first month.

## **Lily Foot Stool Assembly Instructions**

Requires 2 person assembly.

Tools required: Corded / Cordless Drill, Pozi-drive Bit / Screwdriver, 3mm Drill Bit required in order for you to drill all screw holes before construction.