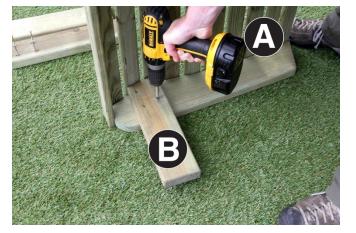

1. Position Legs B as shown in Figs.1a & 1b and attach to Stool Body A using 4no Screws per Leg.

Repeat procedure for remaining Legs.

1a

1b