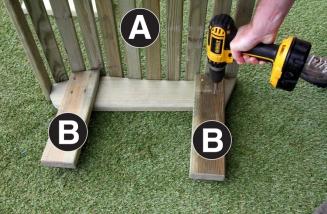

1. Position Legs B as shown in Figs.1a & 1b and attach to Stool Body A using 4no Screws per Leg.

Repeat procedure for remaining Legs.

1a

1b