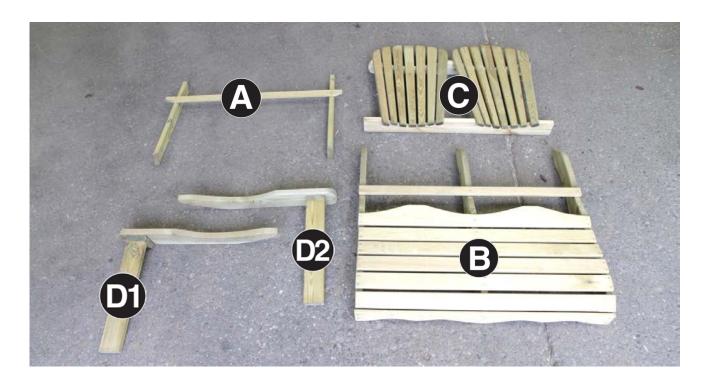

The colour version of this document can be downloaded from: www.zest4leisure.co.uk/downloads/category/C1

| Lily Relax 2 Seater Bench Pack List |                       |          |
|-------------------------------------|-----------------------|----------|
| Item                                | Description           | Quantity |
| А                                   | Back Support Assembly | 1        |
| В                                   | Seat Assembly         | 1        |
| С                                   | Back Assembly         | 1        |
| D1/D2                               | Armrest/Leg Assembly  | 2        |

| Fixings |             |   |
|---------|-------------|---|
|         | 50mm Screws | 8 |
|         | Hex Bolts   | 6 |
|         | 'T' Nuts    | 6 |