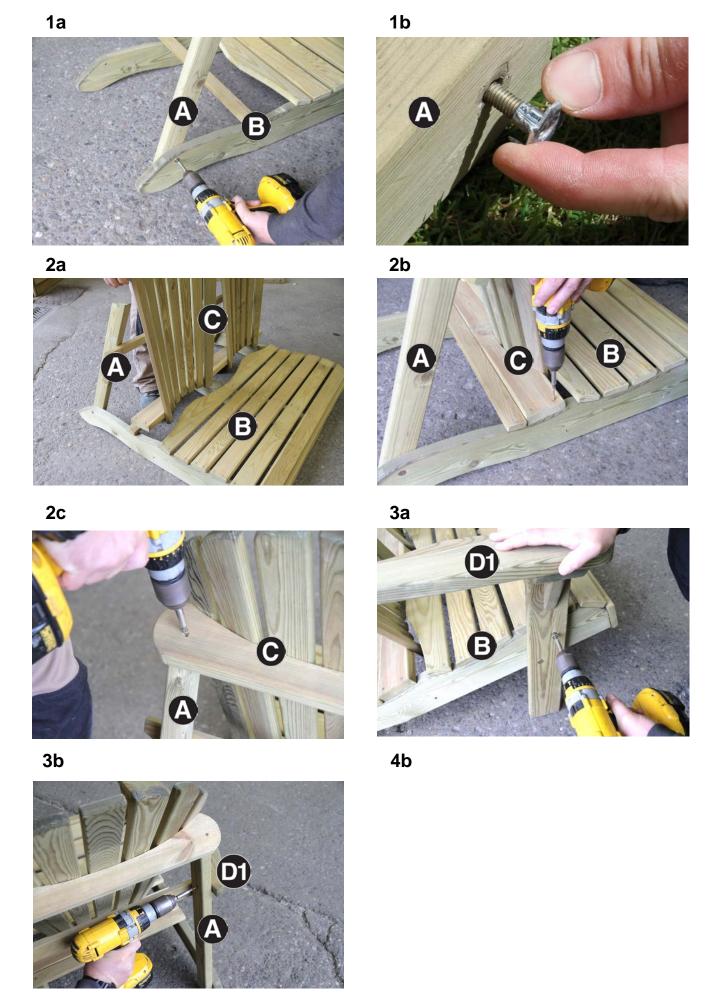

| 1. | Insert Back Assembly A between rear legs of Seat Assembly B, align bolt holes |
|----|-------------------------------------------------------------------------------|
|    | and insert 2no Hex Bolts and 'T' Nuts. See Figs. 1a & 1b.                     |

Do not fully tighten at this stage.

- 2. Locate Back Assembly C as shown in Fig 2a and fix in position using 6no Screws. See Figs 2b & 2c.
- 3. Attach Armrest/Leg Assembly D1 to Seat Assembly B shown in Fig.3a using 2no Hex Bolts and 'T' Nuts. Do not fully tighten.

Attach Armrest/Leg Assembly D1 to Back Support Assembly A using 1no Screw. See Fig.3b.

Repeat procedure for Armrest/Leg Assembly D2.

Fully tighten all bolts at this stage.

www.zest4leisure.co.uk