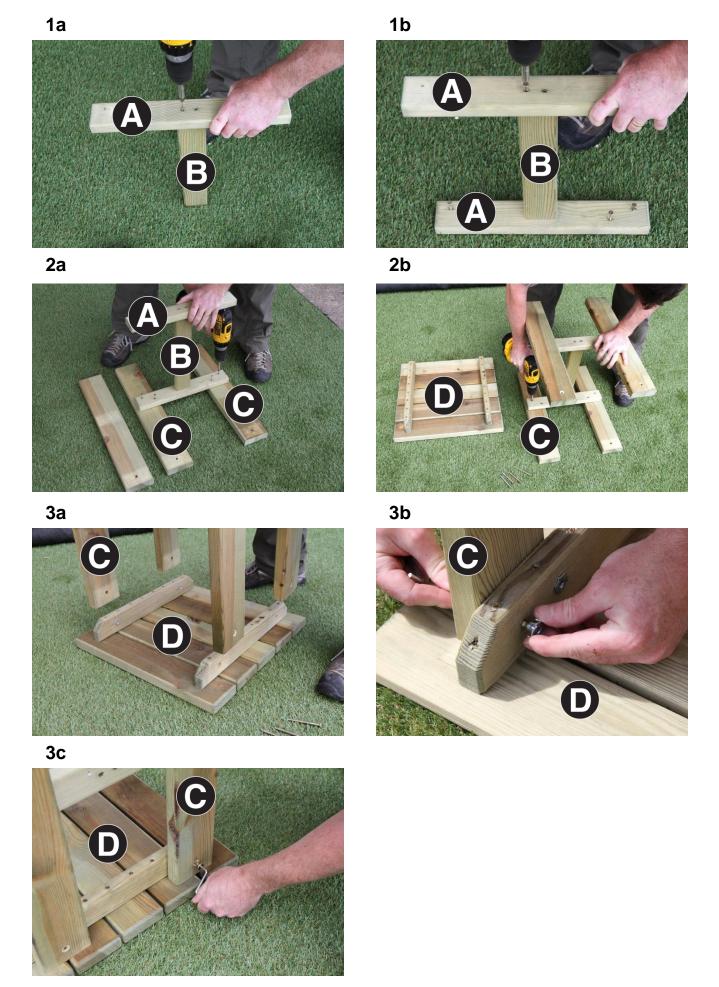

| 1. | Attach Side Bracings A to Cross Bracing B using 4no Screws (Figs.1a & 1b).                   |
|----|----------------------------------------------------------------------------------------------|
| 2. | Attach bracing assembly to Legs C (200mm from base of Legs) using 8no Screws (Figs.2a & 2b). |

Hex Bolts and 'T' Nuts per Leg (Fig.3b). Fully tighten all bolts (Fig.3c).

3.

Position leg assembly onto Table Top D (Fig.3a). Align bolt holes and insert 2no