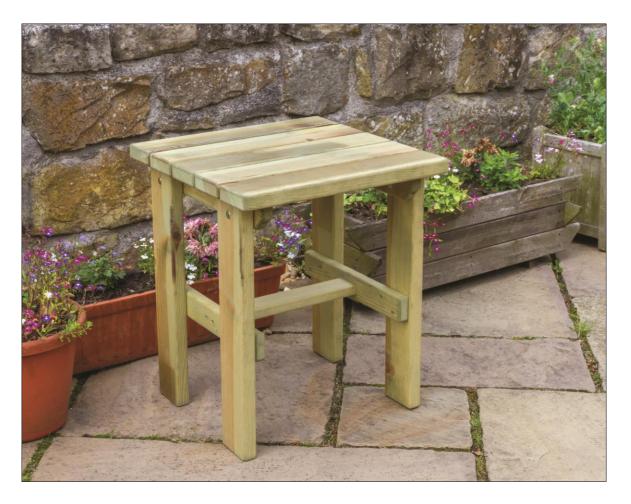

## **Assembly Instructions**

(W x D x H) 0.47m x 0.47m x 0.55m Product Name: Lily Side Table

Pressure Treated products should not be treated with any other products for the first month.

## **Lily Side Table Assembly Instructions**

Requires 2 person assembly.

Tools required: Corded / Cordless Drill, Pozi-drive Bit / Screwdriver, 3mm Drill Bit required in order for you to drill all screw holes before construction.