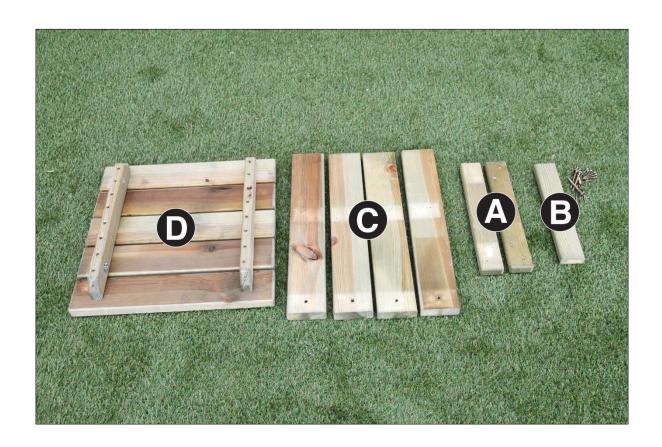

| Lily Side Table Pack List |               |          |  |
|---------------------------|---------------|----------|--|
| Item                      | Description   | Quantity |  |
| А                         | Side Bracing  | 2        |  |
| В                         | Cross Bracing | 1        |  |
| С                         | Leg           | 4        |  |
| D                         | Table Top     | 1        |  |

| Fixings |           |    |
|---------|-----------|----|
|         | Screws    | 12 |
|         | Hex Bolts | 8  |
|         | 'T' Nuts  | 8  |