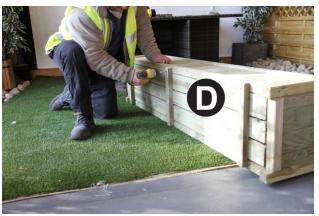

Assembly requires 2 persons.

Tools required: Corded/Cordless Drill, Pozidrive Bit/Screwdriver, 3mm Drill Bit required in order for you to drill all screw holes before construction.

- 1. Locate Side Panels (B) into slots in Front Panel (A). Fix in position using 4no 90mm screws. See Fig 1a & 1b.
- 2. Locate Back Panel (C) onto side panels (B) and fix in position using 4no 90mm screws. See Fig 2a & 2b.
- **3.** Position Base Panel (D) as shown in Fig 3a and fix through battens using 6no 50mm screws. See Fig 3a & 3b.