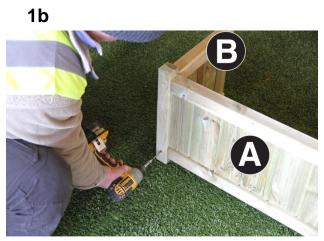

Assembly requires 2 persons.

Tools required: Corded/Cordless Drill, Pozidrive Bit/Screwdriver, 3mm Drill Bit required in order for you to drill all screw holes before construction.

- 1. Locate Side Panels (B) into slots in Front Panel (A). Fix in position using 4no 90mm screws. See Fig 1a & 1b.
- 2. Locate Back Panel (C) onto side panels (B) and fix in position using 4no 90mm screws. See Fig 2a & 2b.
- **3.** Position Base Panel (D) as shown in Fig 3a and fix through battens using 6no 50mm screws. See Fig 3a & 3b.