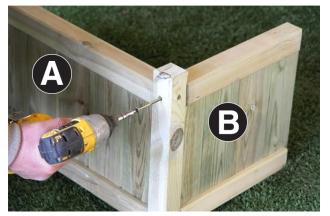

Assembly requires 2 persons.

Tools required: Corded/Cordless Drill, Pozidrive Bit/Screwdriver, 3mm Drill Bit required in order for you to drill all screw holes before construction.

- 1. Locate Side Panels (B) into slots in Front Panel (A). Fix in position using 4no 90mm screws. See Fig 1a & 1b.
- 2. Locate Back Panel (C) onto side panels (B) and fix in position using 4no 90mm screws. See Fig 2a & 2b.
- **3.** Position Base Panel (D) as shown in Fig 3a and fix through battens using 6no 50mm screws. See Fig 3a & 3b.