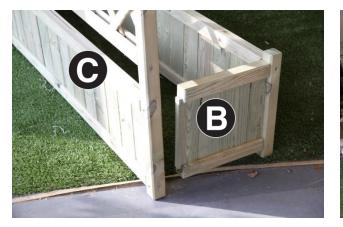

Assembly requires 2 persons.

Tools required: Corded/Cordless Drill, Pozidrive Bit/Screwdriver, 3mm Drill Bit required in order for you to drill all screw holes before construction.

- 1. Locate Side Panels (B) into slots in Front Panel (A). Fix in position using 4no 90mm screws. See Fig 1a & 1b.
- 2. Locate Back Panel (C) onto side panels (B) and fix in position using 4no 90mm screws. See Fig 2a & 2b.
- **3.** Position Base Panel (D) as shown in Fig 3a and fix through battens using 6no 50mm screws. See Fig 3a & 3b.