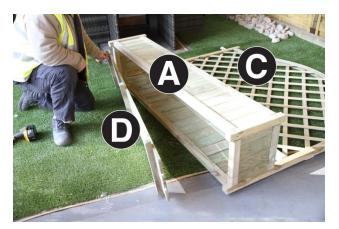

Assembly requires 2 persons.

Tools required: Corded/Cordless Drill, Pozidrive Bit/Screwdriver, 3mm Drill Bit required in order for you to drill all screw holes before construction.

- 1. Locate Side Panels (B) into slots in Front Panel (A). Fix in position using 4no 90mm screws. See Fig 1a & 1b.
- 2. Locate Back Panel (C) onto side panels (B) and fix in position using 4no 90mm screws. See Fig 2a & 2b.
- **3.** Position Base Panel (D) as shown in Fig 3a and fix through battens using 6no 50mm screws. See Fig 3a & 3b.