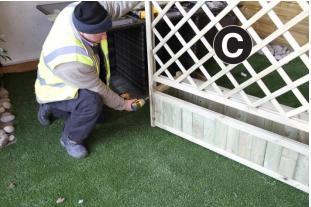

Assembly requires 2 persons.

Tools required: Corded/Cordless Drill, Pozidrive Bit/Screwdriver, 3mm Drill Bit required in order for you to drill all screw holes before construction.

- 1. Locate Side Panels (B) into slots in Front Panel (A). Fix in position using 4no 90mm screws. See Fig 1a & 1b.
- 2. Locate Back Panel (C) onto side panels (B) and fix in position using 4no 90mm screws. See Fig 2a & 2b.
- **3.** Position Base Panel (D) as shown in Fig 3a and fix through battens using 6no 50mm screws. See Fig 3a & 3b.