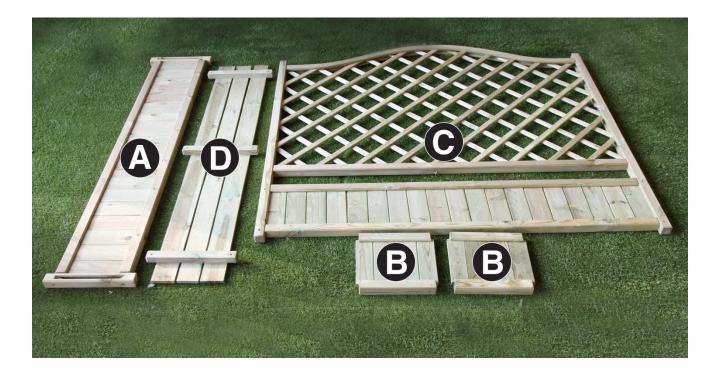

| Oxford Planter Pack List |             |          |  |
|--------------------------|-------------|----------|--|
| ltem                     | Description | Quantity |  |
| А                        | Front panel | 1        |  |
| В                        | Side Panel  | 2        |  |
| С                        | Back Panel  | 1        |  |
| D                        | Base Panel  | 1        |  |