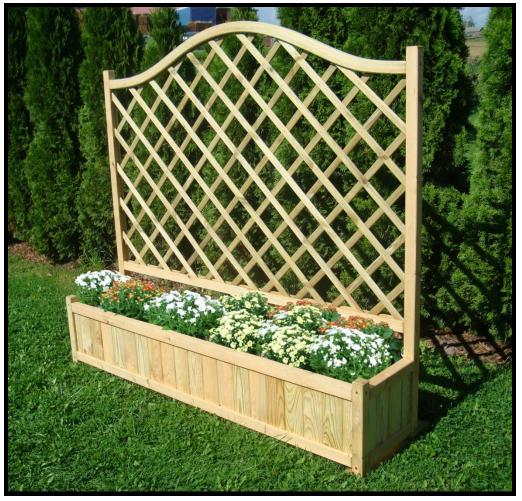

## **Assembly Instructions**

(WxDxH) 1.80m x 0.40m x 1.5m Product Name: Oxford Planter

Pressure Treated products should not be treated with any other products for the first month.