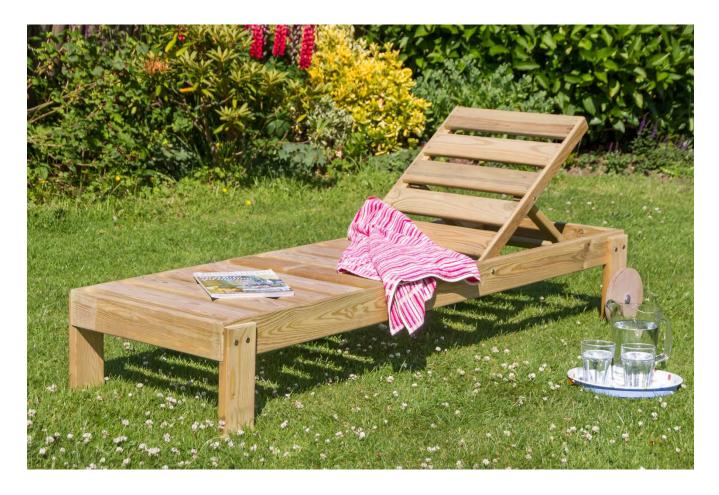

## **Assembly Instructions**

(W x D x H): 1.88m x 0.66m x 0.31m Product Name: Palma Sun Lounger

Pressure Treated products should not be treated with any other products for the first month.

## Palma Sun Lounger Assembly Instructions

Requires 2 person assembly.

Tools required: Corded / Cordless Drill, Hex Bit / Screwdriver, 3mm Drill Bit required in order for you to drill all screw holes before construction.