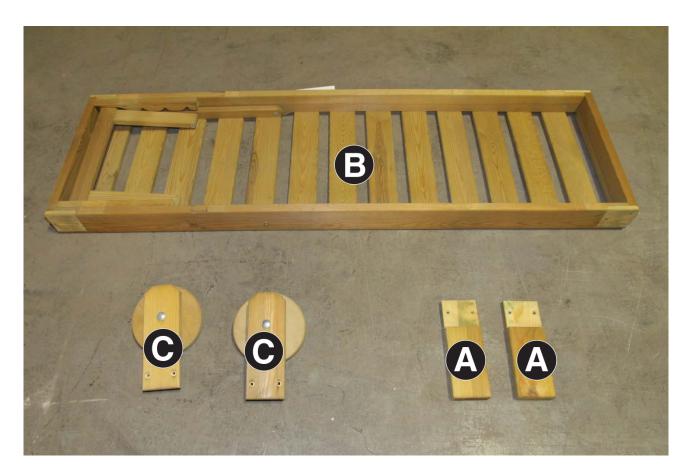

The colour version of this document can be downloaded from: www.zest4leisure.co.uk/downloads/category/C1

| Palma Sun Lounger Pack List |             |          |  |
|-----------------------------|-------------|----------|--|
| Item                        | Description | Quantity |  |
| А                           | Back Leg    | 2        |  |
| В                           | Front Wheel | 2        |  |
| С                           | Sun Bed     | 1        |  |