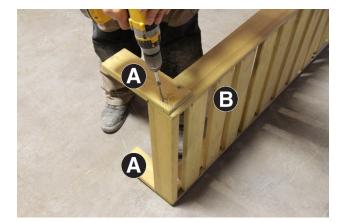

1a

- 1. Attach Back Legs A to Sun Bed B as shown in Fig.1a using 4no Hex Screws 2no per Back Leg A.
- 2. Attach Front Wheels C to Sun Bed B as shown in Fig.1b using 4no Hex Screws 2no per Front Wheel C.