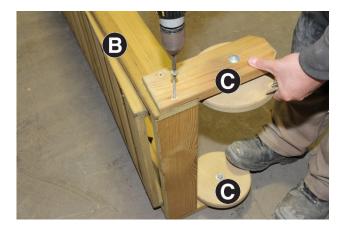

1a

- 1. Attach Back Legs A to Sun Bed B as shown in Fig.1a using 4no Hex Screws 2no per Back Leg A.
- 2. Attach Front Wheels C to Sun Bed B as shown in Fig.1b using 4no Hex Screws 2no per Front Wheel C.