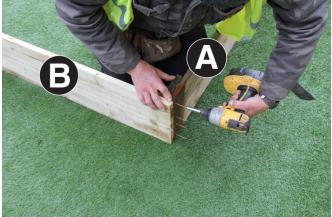

1. Attach one Short Panel A to Long Panel B using 4no 50mm Screws as shown in Figs.1a & 1b. Repeat process with the second Short Panel A and Long Panel B to form a rectangular raised bed.

## 1a

1b