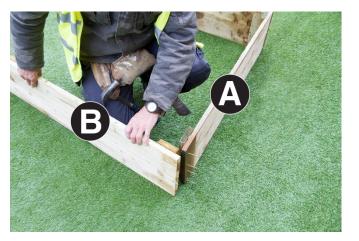

1. Attach one Short Panel A to Long Panel B using 4no 50mm Screws as shown in Figs.1a & 1b. Repeat process with the second Short Panel A and Long Panel B to form a rectangular raised bed.

## 1a

1b