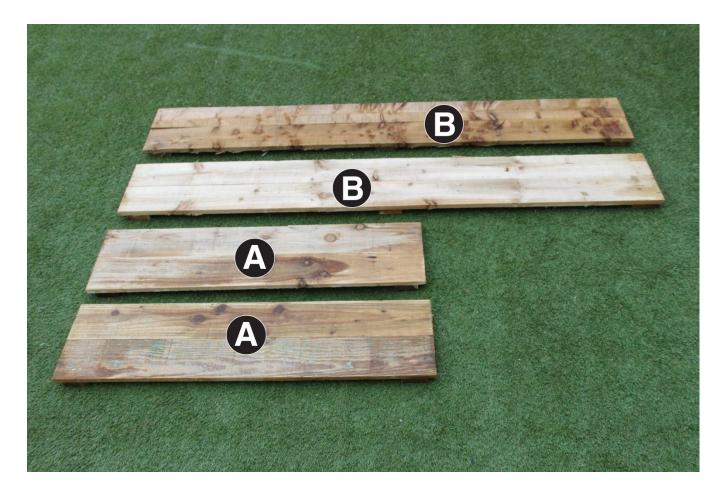

| Raised Bed 1.8m Pack List |             |          |  |
|---------------------------|-------------|----------|--|
| Item                      | Description | Quantity |  |
| А                         | Short Panel | 2        |  |
| В                         | Long Panel  | 2        |  |