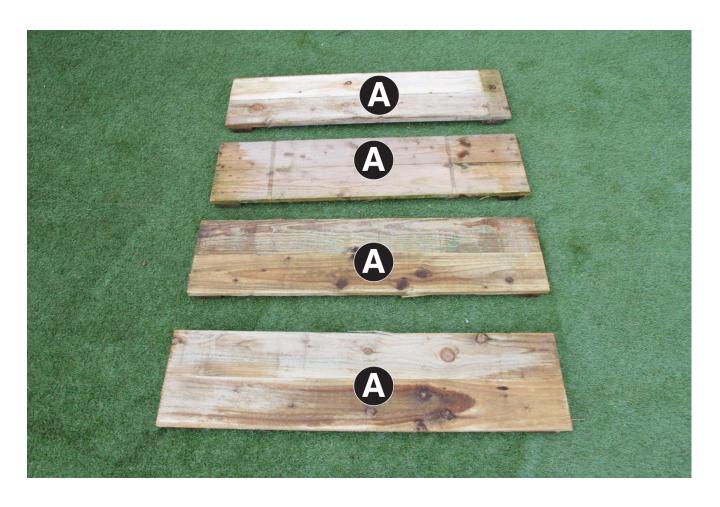

| Raised Bed 1m Pack List |             |          |  |
|-------------------------|-------------|----------|--|
| Item                    | Description | Quantity |  |
| А                       | Panel       | 4        |  |