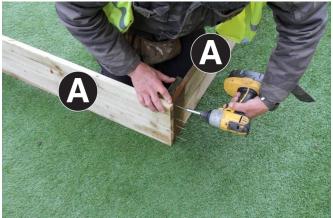

1. Attach 4no Panels together to form a square raised bed using 16no 50mm Screws – 4no per corner – as shown in Figs.1a & 1b.

1a 1b