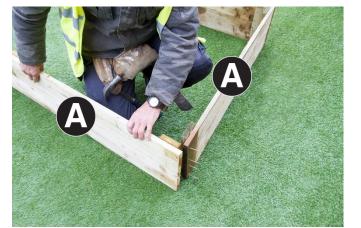

1. Attach 4no Panels together to form a square raised bed using 16no 50mm Screws – 4no per corner – as shown in Figs.1a & 1b.

1a 1b