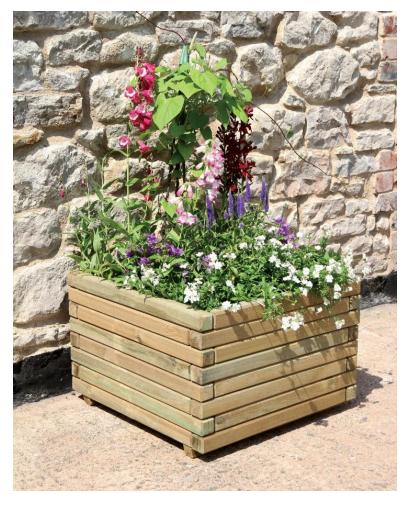

## **Assembly Instructions**

(W x D x H) 0.60m x 0.60m x 0.40m Product Name: Rossett Square Planter

Pressure Treated products should not be treated with any other products for the first month.