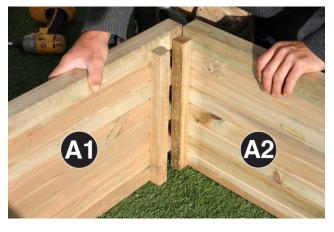

Assembly requires 2 persons.

Tools required: Corded/Cordless Drill, Pozi-drive Bit/Screwdriver, 3mm Drill Bit required in order for you to drill all screw holes before construction.

- 1. Interlock Side Panels A1 with A2 to form a square planter (Fig.1a) and fix in position using 3no 60mm Screws per corner (Fig.1b)
- 2. Place Base Panel centrally and fix in position using 4no 80mm Screws 2no per side (Fig.2)

1a

1b

2

**Rossett Square Planter is now complete.**