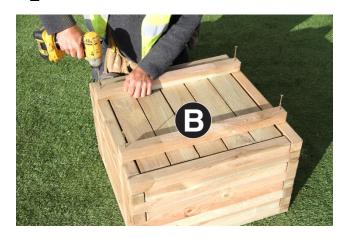

Assembly requires 2 persons.

Tools required: Corded/Cordless Drill, Pozi-drive Bit/Screwdriver, 3mm Drill Bit required in order for you to drill all screw holes before construction.

- 1. Interlock Side Panels A1 with A2 to form a square planter (Fig.1a) and fix in position using 3no 60mm Screws per corner (Fig.1b)
- 2. Place Base Panel centrally and fix in position using 4no 80mm Screws 2no per side (Fig.2)

1a

1b

2

**Rossett Square Planter is now complete.**