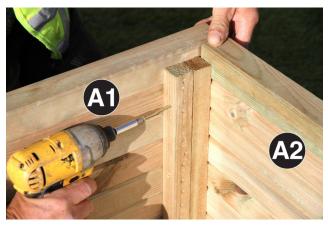

Assembly requires 2 persons.

Tools required: Corded/Cordless Drill, Pozi-drive Bit/Screwdriver, 3mm Drill Bit required in order for you to drill all screw holes before construction.

- 1. Interlock Side Panels A1 with A2 to form a square planter (Fig.1a) and fix in position using 3no 60mm Screws per corner (Fig.1b)
- 2. Place Base Panel centrally and fix in position using 4no 80mm Screws 2no per side (Fig.2)

1a

1b

2

**Rossett Square Planter is now complete.**