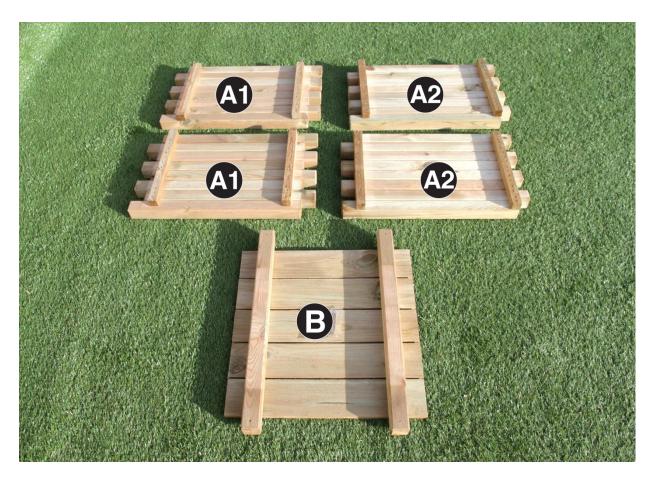

| Rossett Square Planter Pack List |             |          |  |
|----------------------------------|-------------|----------|--|
| Item                             | Description | Quantity |  |
| A1                               | Side Panel  | 2        |  |
| A2                               | Side Panel  | 2        |  |
| В                                | Base Panel  | 1        |  |