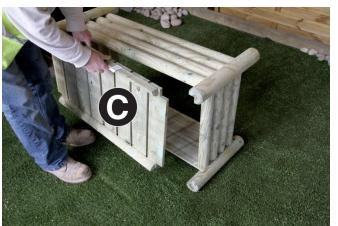

Tools required: Corded / Cordless Drill, Pozi-drive Bit / Screwdriver, 3mm Drill Bit required in order for you to drill all screw holes before construction.

- 1. Position End Panels (A) on Side Panel (B) as shown in Fig 1a. Fix together using 3no 55mm screws per corner (Fig 1b). Place assembly on a flat surface, position and fix remaining Side Panel as shown in Fig 1c & 1d.
- 2. Locate Base Panel (C) as shown in Fig 2a. Attach using 8no 55mm screws as shown in Fig 2b (4no per long side).

1a

B

1c

1d

2b

www.zest4leisure.co.uk