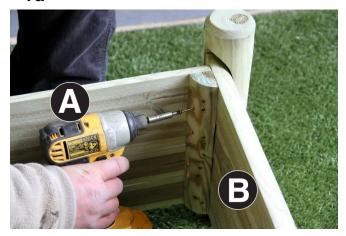

Tools required: Corded / Cordless Drill, Pozi-drive Bit / Screwdriver, 3mm Drill Bit required in order for you to drill all screw holes before construction.

- 1. Position End Panels (A) on Side Panel (B) as shown in Fig 1a. Fix together using 3no 55mm screws per corner (Fig 1b). Place assembly on a flat surface, position and fix remaining Side Panel as shown in Fig 1c & 1d.
- 2. Locate Base Panel (C) as shown in Fig 2a. Attach using 8no 55mm screws as shown in Fig 2b (4no per long side).

1a

B

1c

1d

2b

www.zest4leisure.co.uk