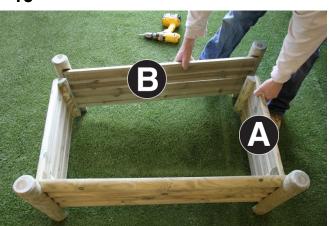

Tools required: Corded / Cordless Drill, Pozi-drive Bit / Screwdriver, 3mm Drill Bit required in order for you to drill all screw holes before construction.

- 1. Position End Panels (A) on Side Panel (B) as shown in Fig 1a. Fix together using 3no 55mm screws per corner (Fig 1b). Place assembly on a flat surface, position and fix remaining Side Panel as shown in Fig 1c & 1d.
- 2. Locate Base Panel (C) as shown in Fig 2a. Attach using 8no 55mm screws as shown in Fig 2b (4no per long side).