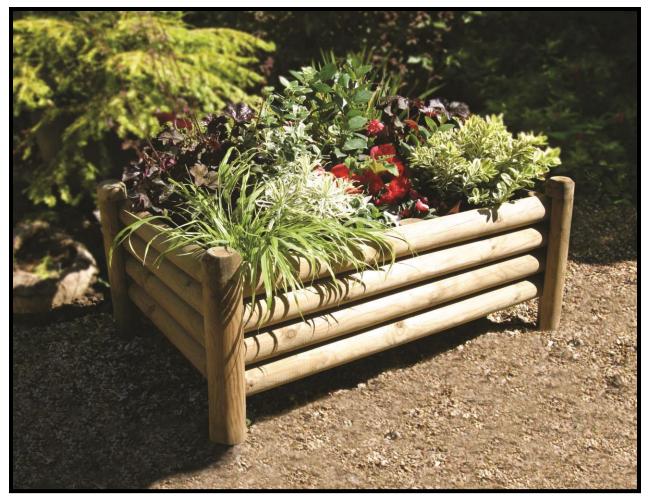

## **Assembly Instructions**

(W x D x H) 1.00m x 0.6m x 0.43m Product Name: Shrewsbury Planter

Pressure Treated products should not be treated with any other products for the first month.