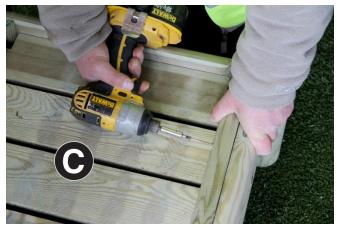

Tools required: Corded / Cordless Drill, Pozi-drive Bit / Screwdriver, 3mm Drill Bit required in order for you to drill all screw holes before construction.

- 1. Position End Panels (A) on Side Panel (B) as shown in Fig 1a. Fix together using 3no 55mm screws per corner (Fig 1b). Place assembly on a flat surface, position and fix remaining Side Panel as shown in Fig 1c & 1d.
- 2. Locate Base Panel (C) as shown in Fig 2a. Attach using 8no 55mm screws as shown in Fig 2b (4no per long side).

1a

B

1c

1d

2b

www.zest4leisure.co.uk