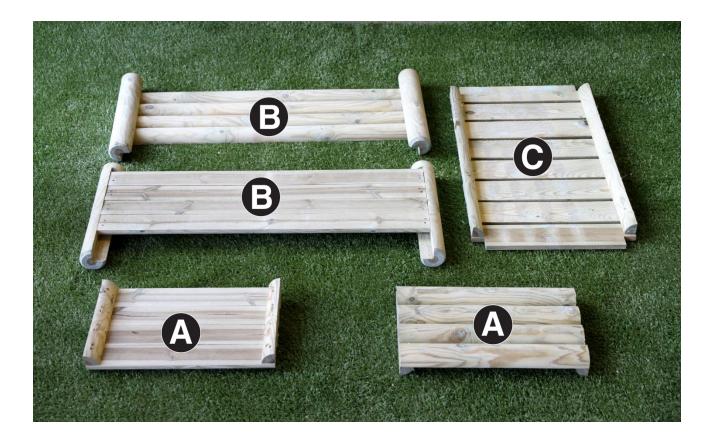

| Shrewsbury Planter Pack List |             |          |  |
|------------------------------|-------------|----------|--|
| Item                         | Description | Quantity |  |
| А                            | End Panels  | 2        |  |
| В                            | Side Panels | 2        |  |
| С                            | Base Panel  | 1        |  |