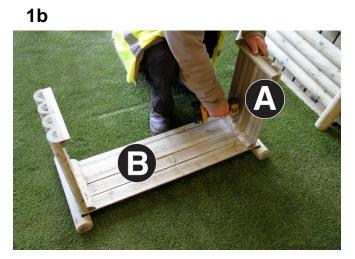

Tools required: Corded / Cordless Drill, Pozi-drive Bit / Screwdriver, 3mm Drill Bit required in order for you to drill all screw holes before construction.

- 1. Position End Panels (A) on Side Panel (B) as shown in Fig 1a. Fix together using 3no 55mm screws per corner (Fig 1b). Place assembly on a flat surface, position and fix remaining Side Panel as shown in Fig 1c & 1d.
- 2. Locate Base Panel (C) as shown in Fig 2a. Attach using 8no 55mm screws as shown in Fig 2b (4no per long side).