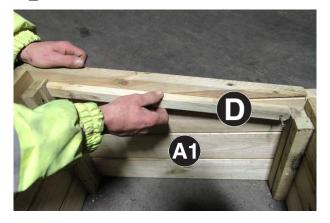

1a

1b

2

3

- Attach Side Panel A1 to Front Panel B and Back Panel C using 5no 50mm Screws – 2no per Front Panel B and 3no per Back Panel C (Figs.1a &1b). Repeat procedure for remaining Side Panel A2.
- 2. Attach Window Support D to Side Panel A1 using 1no 50mm Screw (Fig.2). Similarly fix remaining Window Support D to Side Panel A2.
- 3. Attach Hinged Windows E to Back Panel C as shown in Fig.3 using 12no 25mm Screws, 3no per hinge.