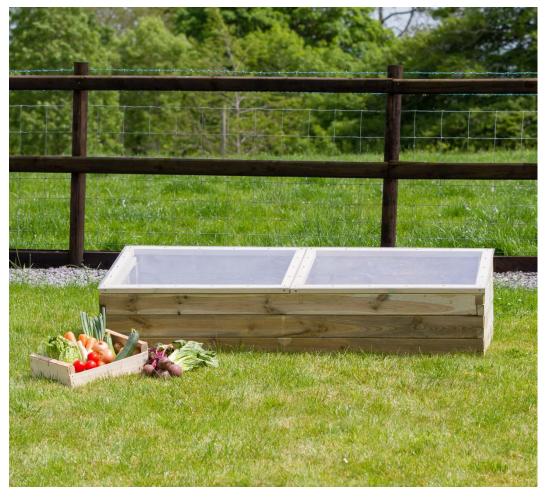

## **Assembly Instructions**

(W x D x H): 1.70m x 0.60m x 0.43m/0.32m Product Name: Sleeper Cold Frame

Pressure Treated products should not be treated with any other products for the first month.

## **Sleeper Cold Frame Assembly Instructions**

Requires 2 person assembly.

Tools required: Corded / Cordless Drill, Pozi-drive Bit / Screwdriver, 3mm Drill Bit required in order for you to drill all screw holes before construction.