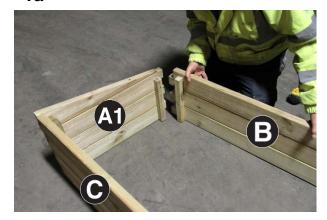

1a

1b

2

3

- Attach Side Panel A1 to Front Panel B and Back Panel C using 5no 50mm Screws – 2no per Front Panel B and 3no per Back Panel C (Figs.1a &1b). Repeat procedure for remaining Side Panel A2.
- 2. Attach Window Support D to Side Panel A1 using 1no 50mm Screw (Fig.2). Similarly fix remaining Window Support D to Side Panel A2.
- 3. Attach Hinged Windows E to Back Panel C as shown in Fig.3 using 12no 25mm Screws, 3no per hinge.