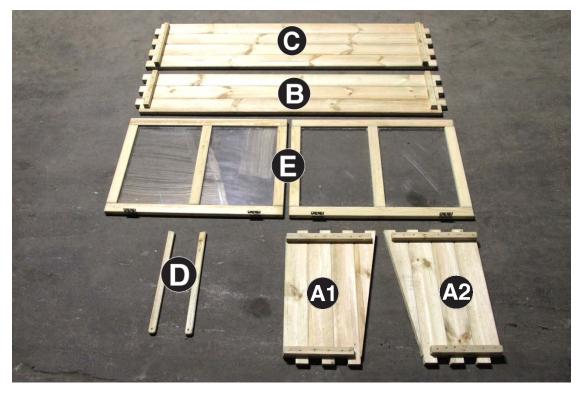

The colour version of this document can be downloaded from: www.zest4leisure.co.uk/downloads/category/C1

| Sleeper Cold Frame Pack List |                |          |
|------------------------------|----------------|----------|
| Item                         | Description    | Quantity |
| A1/A2                        | Side Panel     | 2        |
| В                            | Front Panel    | 1        |
| С                            | Back Panel     | 1        |
| D                            | Window Support | 2        |
| Е                            | Hinged Window  | 2        |
| Fixings                      |                |          |
|                              | 50mm Screws    | 12       |
|                              | 25mm Screws    | 12       |