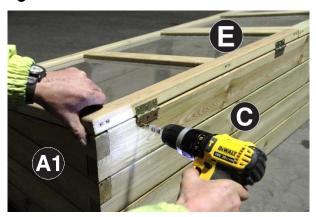

1a

1b

2

3

- Attach Side Panel A1 to Front Panel B and Back Panel C using 5no 50mm Screws – 2no per Front Panel B and 3no per Back Panel C (Figs.1a &1b). Repeat procedure for remaining Side Panel A2.
- 2. Attach Window Support D to Side Panel A1 using 1no 50mm Screw (Fig.2). Similarly fix remaining Window Support D to Side Panel A2.
- 3. Attach Hinged Windows E to Back Panel C as shown in Fig.3 using 12no 25mm Screws, 3no per hinge.