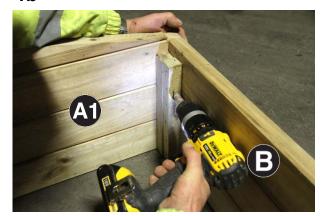

1a

1b

2

3

- Attach Side Panel A1 to Front Panel B and Back Panel C using 5no 50mm Screws – 2no per Front Panel B and 3no per Back Panel C (Figs.1a &1b). Repeat procedure for remaining Side Panel A2.
- 2. Attach Window Support D to Side Panel A1 using 1no 50mm Screw (Fig.2). Similarly fix remaining Window Support D to Side Panel A2.
- 3. Attach Hinged Windows E to Back Panel C as shown in Fig.3 using 12no 25mm Screws, 3no per hinge.